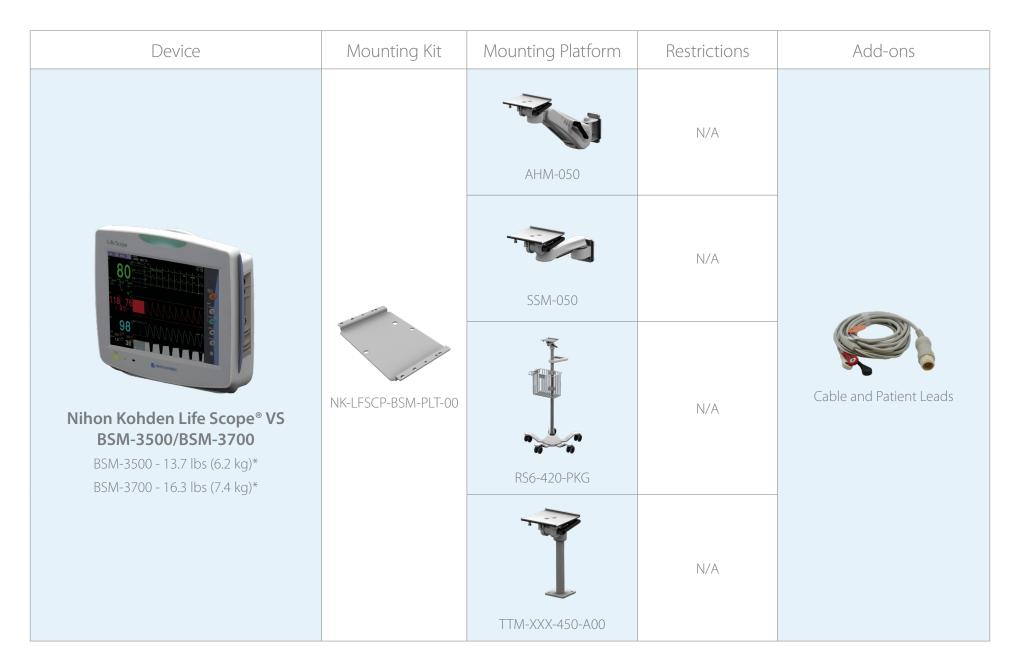

## Nihon Kohden Ordering Guide Reference Chart

## Nihon Kohden Ordering Guide Reference Chart

| Device                  | Mounting Kit  | Mounting Platform | Restrictions                                      | Add-ons |
|-------------------------|---------------|-------------------|---------------------------------------------------|---------|
| Cable and Patient Leads |               | AHM-050           | Mounts below with<br>primary device on<br>AHM/SSM | N/A     |
|                         | CRDHLDR2      | SSM-050           | Mounts below with<br>primary device on<br>AHM/SSM |         |
|                         | 101004-MON-BB | N/A               | Mounts on MRS rail<br>with AHM/SSM                |         |

\*Weight provided to help approximate mounting capacity. For reference only.