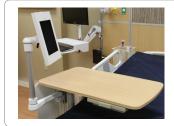

# Custom Tablet Mounting Options

Tablet on Cart

Commonly used for:

- Patient Education
- Patient Entertainment
- Digital Signage

Tablet on Overbed Table

Tablet on Condor

- Doctor's Charting
- Medical Apps

Tablet on Bed Rail