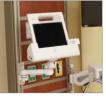

Customized mounting
- Sit-to-stand functionality
- Folds easily to wall
- Tilt and pan options
- Mobile and wall mounted
- Easy to clean surfaces
- Ships assembled
- All inclusive warranty

**Mounting solutions available for:** iPad • Lenovo • Windows • Motion

It's no secret that tablet computers offer healthcare professionals on-the-go convenience. However, finding a safe place to set down these high-tech devices can often disrupt workflow and compromise security. Amico's tablet mounting solutions provide a safe and convenient space to dock your tablet, allowing you to fully focus your attention on your patient's needs.

# Tablet Mounting Options



iPad - Closed Protective Case



### Lenovo - Dock Mounting







On SSM



#### On Roll Stand



### Motion - Dock Mounting





On AHM



On SSM



On Roll Stand



### Windows Surface - Open For Easy Access







On SSM



On Roll Stand



### Windows Surface - Closed Protective Case





On AHM



On SSM



On Roll Stand



# Amico

# Custom Tablet Mounting Options

Tablet on Cart

Commonly used for:

- Patient Education
- Patient Entertainment
- Digital Signage

Tablet on Overbed Table



Tablet on Condor





- Doctor's Charting
- Medical Apps

Tablet on Bed Rail



Tablet on Wall



Tablet on Headwall



Tablet on Rollstand



# **Product** Classification



# Tablet Mounting Accessories





Please visit **www.amico.com** for all technical specifications, installation instructions, detailed AutoCAD drawings and more Mounting Solutions.



## Distributed By:

AA-SP-HERON 08.16.2017

Amico Accessories Inc. 85 Fulton W