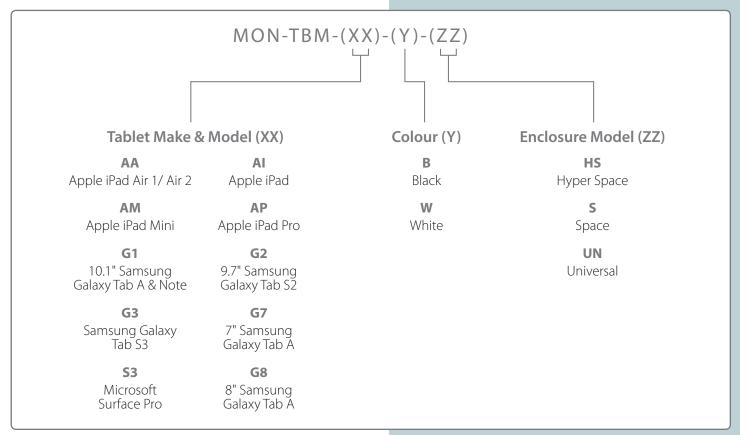

space to dock your tablet, allowing you to fully focus your attention on your patient's needs.

# Tablet Mounting Options



iPad - Closed Protective Case



### Lenovo - Dock Mounting







On SSM



#### On Roll Stand



### Motion - Dock Mounting





On AHM



On SSM



On Roll Stand



### Windows Surface - Open For Easy Access







On SSM



On Roll Stand



### Windows Surface - Closed Protective Case





On AHM



On SSM



On Roll Stand



# Amico

# Custom Tablet Mounting Options

Tablet on Cart

Commonly used for:

- Patient Education
- Patient Entertainment
- Digital Signage

Tablet on Overbed Table



Tablet on Condor





- Doctor's Charting
- Medical Apps

Tablet on Bed Rail



Tablet on Wall



Tablet on Headwall



Tablet on Rollstand



# **Product** Classification



# Tablet Mounting Accessories





Please visit **www.amico.com** for all technical specifications, installation instructions, detailed AutoCAD drawings and more Mounting Solutions.



## Distributed By:

AA-SP-HERON 08.16.2017

Amico Accessories Inc. 85 Fulton Way, Richmond Hill, ON L4B 2N4, Canada Toll Free Tel: 1.877.264.2697 | Tel: 905.763.7778 | Fax: 905.763.8587 www.amico.com

## Heron<sup>™</sup> Customized Tablet Mounting Solutions



#### Make and Model:

#### What is the tablet being used for:

Patient Entertainment/Infotainment Digital Signage Doctor/Nurse Charting Other (please specify)

#### Solution require access to these tablet functions:

| • Camera                                                                      | Y | Ν |
|-------------------------------------------