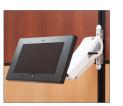

### Windows Surface - Open For Easy Access

On SSM

On Roll Stand

### Windows Surface - Closed Protective Case

On AHM

On SSM

On Roll Stand