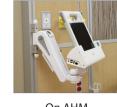

atures:

- Customized mounting
- Sit-to-stand functionality
- Folds easily to wall
- Tilt and pan options
- Mobile and wall mounted
- Easy to clean surfaces
- Ships assembled
- All inclusive warranty

**Mounting solutions available for:** iPad • Lenovo • Windows • Motion

It's no secret that tablet computers offer healthcare professionals on-the-go convenience. However, finding a safe place to set down these high-tech devices can often disrupt workflow and compromise security. Amico's tablet mounting solutions provide a safe and convenient space to dock your tablet, allowing you to fully focus your attention on your patient's needs.

# Tablet Mounting Options



iPad - Closed Protective Case



### Lenovo - Dock Mounting







On SSM



#### On Roll Stand



### Motion - Dock Mounting





On AHM



On SSM



On Roll Stand



### Windows Surface - Open For Easy Access







On SSM



On Roll Stand



### Windows Surface - Closed Protective Case





On AHM



On SSM



On Roll Stand



# Amico

# Custom Tablet Mounting Options

Tablet on Cart

Commonly used for:

- Patient Education
- Patient Entertainment
- Digital Signage

Tablet on Overbed Table



Tablet on Condor





- Doctor's Charting
- Medical Apps

Tablet on Bed Rail



Tablet on Wall



Tablet on Headwall



Tablet on Rollstand



# **Product** Classification



# Tablet Mounting Accessories





Please visit **www.amico.com** for all technical specifications, installation instructions, detailed AutoCAD drawings and more Mounting Solutions.



## Distributed By:

AA-SP-HERON 08.16.2017

Amico Accessories Inc. 8