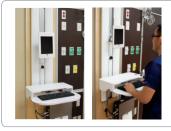

ace to set down these high-tech devices can often disrupt workflow and compromise security. Amico's tablet mounting solutions provide a safe and convenient space to dock your tablet, allowing you to fully focus your attention on your patient's needs.

# Tablet Mounting Options



iPad - Closed Protective Case



### Lenovo - Dock Mounting







On SSM



#### On Roll Stand



### Motion - Dock Mounting





On AHM



On SSM



On Roll Stand



### Windows Surface - Open For Easy Access







On SSM



On Roll Stand



### Windows Surface - Closed Protective Case





On AHM



On SSM



On Roll Stand



# Amico

# Custom Tablet Mounting Options

Tablet on Cart

Commonly used for:

- Patient Education
- Patient Entertainment
- Digital Signage

Tablet on Overbed Table



Tablet on Condor





- Doctor's Charting
- Medical Apps

Tablet on Bed Rail



Tablet on Wall



Tablet on Headwall



Tablet on Rollstand



# **Product** Classification



# Tablet Mounting Accessories





Please visit **www.amico.com** for all technical specifications, installation instructions, detailed AutoCAD drawings and more Mounting Solutions.



## Distributed By:

AA-SP-HERON 08.16.2017

Amico Accessories Inc. 85 Fulton Way, Richmond Hill, ON L4B 2N4, Canada Toll Free Tel: 1.877.264.2697 | Tel: 905.763.7778 | Fax: 905.763.8587 www.amico.com

## Heron<sup>™</sup> Customized Tablet Mounting Solutions



#### Make and Model:

#### What is the tablet being used for:

Patient Entertainment/Infotainment Digital Signage Doctor/Nurse Charting Other (please specify)

#### Solution require access to thes