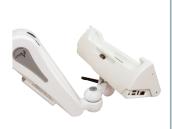

to-stand functionality
- Folds easily to wall
- Tilt and pan options
- Mobile and wall mounted
- Easy to clean surfaces
- Ships assembled
- All inclusive warranty

**Mounting solutions available for:** iPad • Lenovo • Windows • Motion

It's no secret that tablet computers offer healthcare professionals on-the-go convenience. However, finding a safe place to set down these high-tech devices can often disrupt workflow and compromise security. Amico's tablet mounting solutions provide a safe and convenient space to dock your tablet, allowing you to fully focus your attention on your patient's needs.

# Tablet Mounting Options



iPad - Closed Protective Case



### Lenovo - Dock Mounting







On SSM



#### On Roll Stand



### Motion - Dock Mounting





On AHM



On SSM



On Roll Stand



### Windows Surface - Open For Easy Access







On SSM



On Roll Stand



### Windows Surface - Closed Protective Case





On AHM



On SSM



On Roll Stand



# Amico

# Custom Tablet Mounting Options

Tablet on Cart

Commonly used for:

- Patient Education
- Patient Entertainment
- Digital Signage

Tablet on Overbed Table



Tablet on Condor





- Doctor's Charting
- Medical Apps

Tablet on Bed Rail



Tablet on Wall



Tablet on Headwall



Tablet on Rollstand



# **Product** Classification



# Tablet Mounting Accessories





Please visit **www.amico.com** for all technical specifications, installation instructions, detailed AutoCAD drawings and more Mounting Solutions.



## Distributed By:

AA-SP-HERON 08.16.2017

Amico Accessories Inc. 85 Fulton Way, Richmond Hill, ON L4B 2