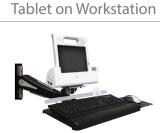

### Lenovo - Dock Mounting

On SSM

#### On Roll Stand

### Motion - Dock Mounting

On AHM

On SSM

On Roll Stand

### Windows Surface - Open For Easy Access

On SSM

On Roll Stand

### Windows Surface - Closed Protective Case

On AHM

On SSM

On Roll Stand