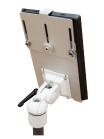

and wall mounted
- Easy to clean surfaces
- Ships assembled
- All inclusive warranty

**Mounting solutions available for:** iPad • Lenovo • Windows • Motion

It's no secret that tablet computers offer healthcare professionals on-the-go convenience. However, finding a safe place to set down these high-tech devices can often disrupt workflow and compromise security. Amico's tablet mounting solutions provide a safe and convenient space to dock your tablet, allowing you to fully focus your attention on your patient's needs.

# Tablet Mounting Options



iPad - Closed Protective Case



### Lenovo - Dock Mounting







On SSM



#### On Roll Stand



### Motion - Dock Mounting





On AHM



On SSM



On Roll Stand



### Windows Surface - Open For Easy Access







On SSM



On Roll Stand



### Windows Surface - Closed Protective Case





On AHM



On SSM



On Roll Stand



# Amico

# Custom Tablet Mounting Options

Tablet on Cart

Commonly used for:

- Patient Education
- Patient Entertainment
- Digital Signage

Tablet on Overbed Table



Tablet on Condor





- Doctor's Charting
- Medical Apps

Tablet on Bed Rail



Tablet on Wall



Tablet on Headwall



Tablet on Rollstand



# **Product** Classification



# Tablet Mounting Accessories





Please visit **www.amico.com** for all technical specifications, installation instructions, detailed AutoCAD drawings and more Mounting Solutions.



## Distributed By:

AA-SP-HERON 08.16.2017

Amico Accessories Inc. 85 Fulton Way, Richmond Hill, ON L4B 2N4, Canada Toll Free Tel: 1.877.264.2697 | Tel: 905.763.7778 | Fax: 905.763.8