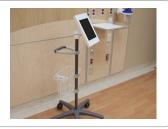

# Custom Tablet Mounting Options

Tablet on Cart

Commonly used for:

- Patient Education
- Patient Entertainment
- Digital Signage

Tablet on Overbed Table

Tablet on Condor

- Doctor's Charting
- Medical Apps

Tablet on Bed Rail