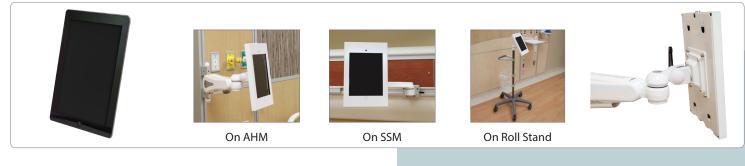

# Tablet Mounting Options

iPad - Closed Protective Case

### Lenovo - Dock Mounting

On SSM

#### On Roll Stand

### Motion - Dock Mounting

On AHM

On SSM

On Roll Stand

### Windows Surface - Open For Easy Access

On SSM

On Roll Stand

### Windows Surface - Closed Protective Case

On AHM

On SSM

On Roll Stand