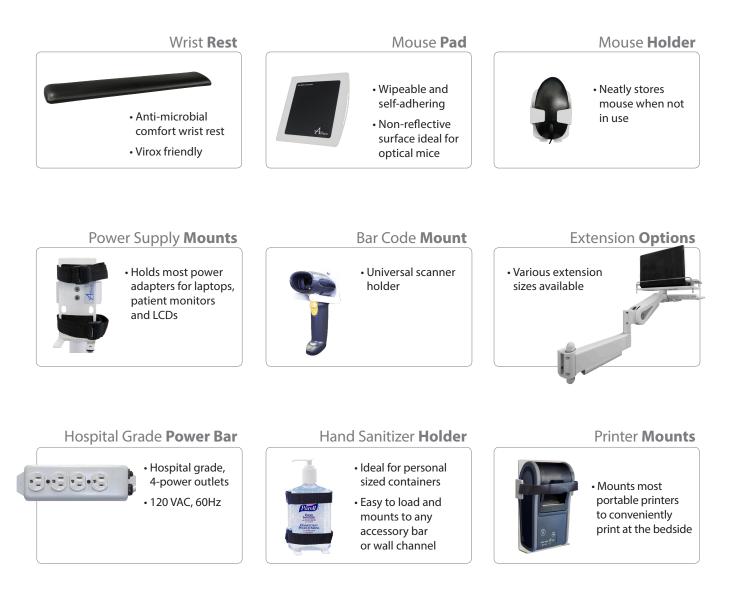

# Tablet Mounting Accessories

Please visit **www.amico.com** for all technical specifications, installation instructions, detailed AutoCAD drawings and more Mounting Solutions.