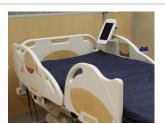

# Custom Tablet Mounting Options

Tablet on Cart

Commonly used for:

- Patient Education
- Patient Entertainment
- Digital Signage

Tablet on Overbed Table

Tablet on Condor

- Doctor's Charting
- Medical Apps

Tablet on Bed Rail

Tablet on Wall

Tablet on Headwall

Tablet on Rollstand