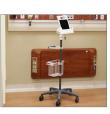

# Custom Tablet Mounting Options

Tablet on Cart

Commonly used for:

- Patient Education
- Patient Entertainment
- Digital Signage

Tablet on Overbed Table

Tablet on Condor

- Doctor's Charting
- Medical Apps

Tablet on Bed Rail