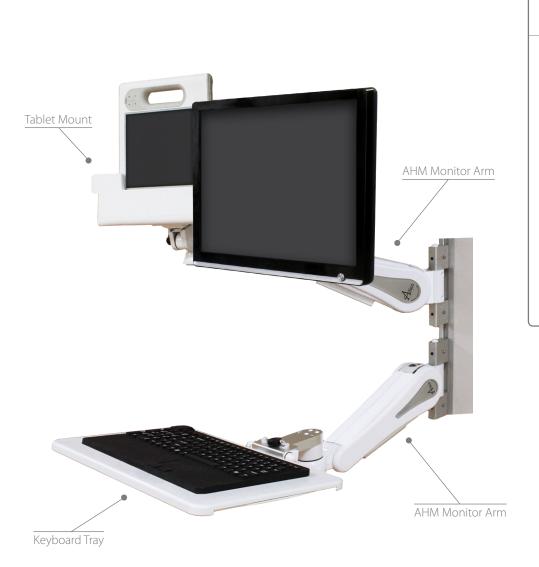

## **Computer Mounting**

Heron<sup>™</sup> Customized Tablet Mounting Solutions

### Features:

- Customized mounting
- Sit-to-stand functionality
- Folds easily to wall
- Tilt and pan options
- Mobile and wall mounted
- Easy to clean surfaces
- Ships assembled
- All inclusive warranty

**Mounting solutions available for:** iPad • Lenovo • Windows • Motion

It's no secret that tablet computers offer healthcare professionals on-the-go convenience. However, finding a safe place to set down these high-tech devices can often disrupt workflow and compromise security. Amico's tablet mounting solutions provide a safe and convenient space to dock your tablet, allowing you to fully focus your attention on your patient's needs.