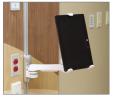

lt and pan options
- Mobile and wall mounted
- Easy to clean surfaces
- Ships assembled
- All inclusive warranty

**Mounting solutions available for:** iPad • Lenovo • Windows • Motion

It's no secret that tablet computers offer healthcare professionals on-the-go convenience. However, finding a safe place to set down these high-tech devices can often disrupt workflow and compromise security. Amico's tablet mounting solutions provide a safe and convenient space to dock your tablet, allowing you to fully focus your attention on your patient's needs.

# Tablet Mounting Options



iPad - Closed Protective Case



### Lenovo - Dock Mounting







On SSM



#### On Roll Stand



### Motion - Dock Mounting





On AHM



On SSM



On Roll Stand



### Windows Surface - Open For Easy Access







On SSM



On Roll Stand



### Windows Surface - Closed Protective Case





On AHM



On SSM



On Roll Stand



# Amico

# Custom Tablet Mounting Options

Tablet on Cart

Commonly used for:

- Patient Education
- Patient Entertainment
- Digital Signage

Tablet on Overbed Table



Tablet on Condor





- Doctor's Charting
- Medical Apps

Tablet on Bed Rail



Tablet on Wall



Tablet on Headwall



Tablet on Rollstand



# **Product** Classification



# Tablet Mounting Accessories





Please visit **www.amico.com** for all technical specifications, installation instructions, detailed AutoCAD drawings and more Mounting Solutions.



## Distributed By:

AA-SP-HERON 08.16.2017

Amico Accessories Inc. 85 Fulton Way, Richmond Hill, ON L4B 2N4, Canada Toll Free Tel: 1.877.264.2697 | Tel: 90