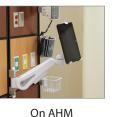

Tilt and pan options
- Mobile and wall mounted
- Easy to clean surfaces
- Ships assembled
- All inclusive warranty

**Mounting solutions available for:** iPad • Lenovo • Windows • Motion

It's no secret that tablet computers offer healthcare professionals on-the-go convenience. However, finding a safe place to set down these high-tech devices can often disrupt workflow and compromise security. Amico's tablet mounting solutions provide a safe and convenient space to dock your tablet, allowing you to fully focus your attention on your patient's needs.

# Tablet Mounting Options



iPad - Closed Protective Case



### Lenovo - Dock Mounting







On SSM



#### On Roll Stand



### Motion - Dock Mounting





On AHM



On SSM



On Roll Stand



### Windows Surface - Open For Easy Access







On SSM



On Roll Stand



### Windows Surface - Closed Protective Case





On AHM



On SSM



On Roll Stand



# Amico

# Custom Tablet Mounting Options

Tablet on Cart

Commonly used for:

- Patient Education
- Patient Entertainment
- Digital Signage

Tablet on Overbed Table



Tablet on Condor





- Doctor's Charting
- Medical Apps

Tablet on Bed Rail



Tablet on Wall



Tablet on Headwall



Tablet on Rollstand



# **Product** Classification



# Tablet Mounting Accessories





Please visit **www.amico.com** for all technical specifications, installation instructions, detailed AutoCAD drawings and more Mounting Solutions.



## Distributed By:

AA-SP-HERON 08.16.2017

Amico Accessories Inc. 85 Fulton Way, Richmond Hill, ON L4B 2N4, Canada Toll Free Tel: 1.877.264.2697 | Tel: