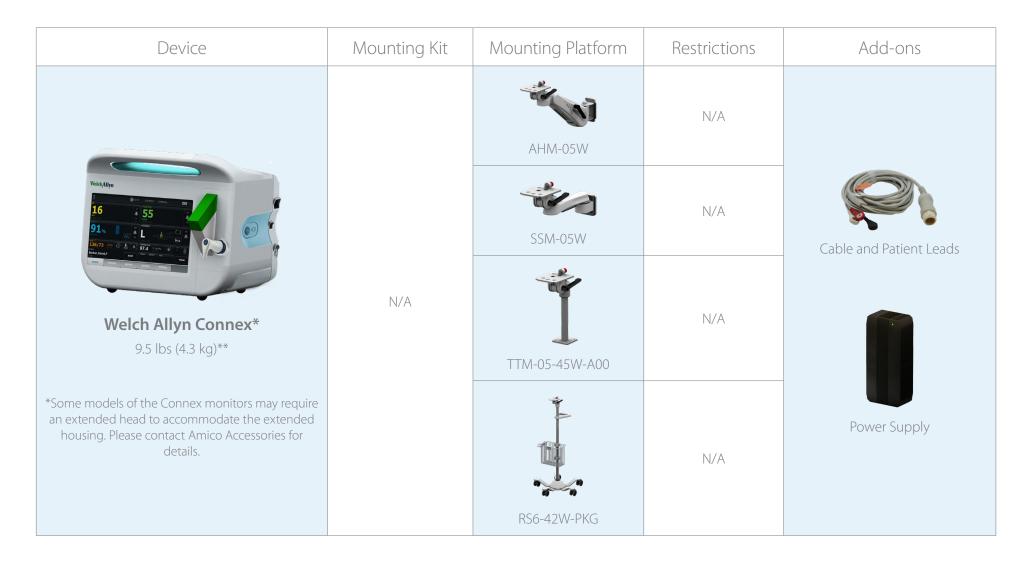

## Welch Allyn Ordering Guide Reference Chart





## Welch Allyn Ordering Guide Reference Chart



| Device                                    | Mounting Kit  | Mounting Platform | Restrictions                                       | Add-ons |
|-------------------------------------------|---------------|-------------------|----------------------------------------------------|---------|
| Cable and Patient Leads                   | CRDHLDR       | AHM-05W           | Mounts below with<br>primary device<br>on AHM/SS   | N/A     |
|                                           |               | SSM-05W           |                                                    |         |
|                                           | 101004-MON-BB | N/A               | Mounts on MRS rail<br>with AHM/SSM                 | N/A     |
| <b>Fower Supply</b><br