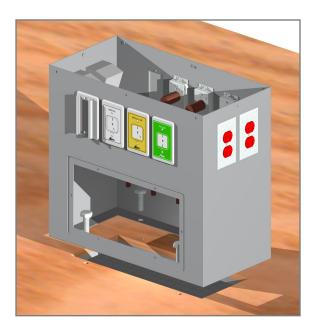

#### Installation

1. Remove the top cover by loosening the 8 screws around the top attaching it to the floor pedestal.

2. (Optional) Remove the access panel cover on the back of the floor pedestal by loosening the 6 screws attaching it to the floor pedestal.

#### Installation

3. Anchor the floor pedestal to the ground by inserting 4 bolts or screws (by others) on the base of the floor pedestal.

4. Make all on-site connections.

5. Replace the top cover removed in step 1 and, if applicable, the access panel cover removed in step 2.