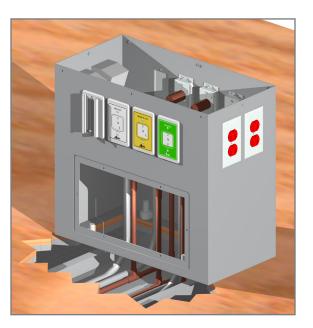

#### Installation

3. Anchor the floor pedestal to the ground by inserting 4 bolts or screws (by others) on the base of the floor pedestal.

4. Make all on-site connections.

5. Replace the top cover removed in step 1 and, if applicable, the access panel cover removed in step 2.

#### Other Installation Notes

- 1. Division 15 to connect gas stubs on floor pedestal to building medical gas supply lines previously roughed in.
- 2. Division 16 to feed flexible electrical conduits through bottom of floor pedestals into ground for connection to normal, emergency and low voltage sources provided in ground by division 16 contractor.