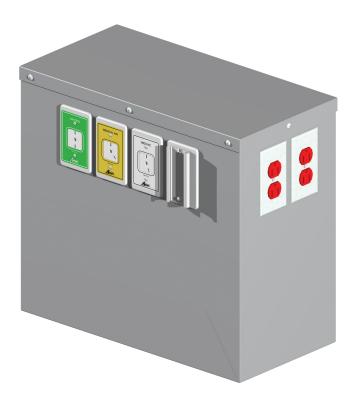

## Installation Instructions V1.1 Floor Pedestal





Floor pedestal installation should conform to local building codes

The installation instructions provided are for the Amico standard products. Slight modifications to the installations may be required. The product shipped to the job site may not be exactly as shown on the installation drawings.

#### Before Installation

- 1. Review a copy of the final approved shop drawing(s) and/or submittal package. These documents will provide you with technical information specific to your installation, such as:
  - equipment types and quantities
  - room numbers and location
  - shop drawings of each unit type
- 2. Locate the console unit from the shipping boxes that you wish to install. The contents of each shipping box are listed on the shipping document(s).



#### Installation

1. Remove the