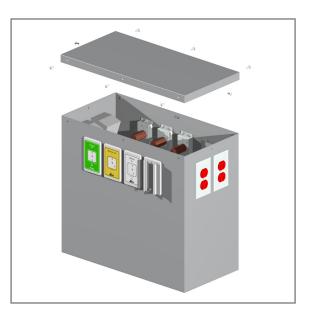

#### Installation

1. Remove the top cover by loosening the 8 screws around the top attaching it to the floor pedestal.

2. (Optional) Remove the access panel cover on the back of the floor pedestal by loosening the 6 screws attaching it to the floor pedestal.