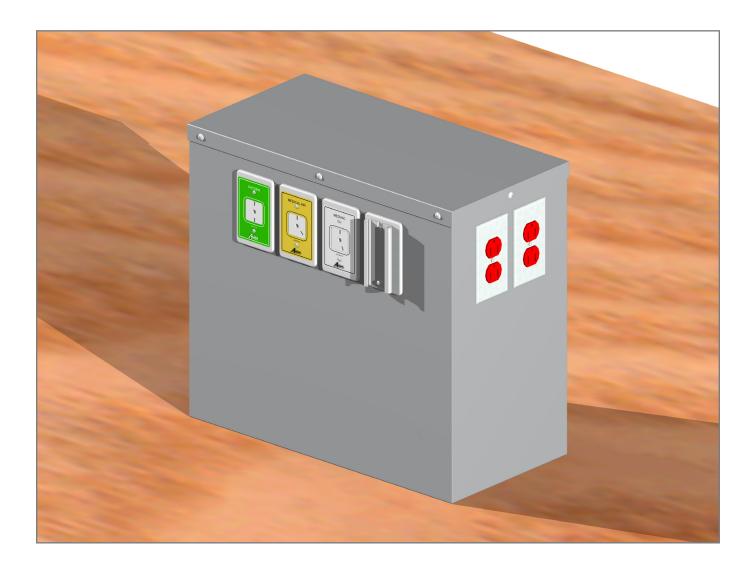

es
  - room numbers and location
  - shop drawings of each unit type
- 2. Locate the console unit from the shipping boxes that you wish to install. The contents of each shipping box are listed on the shipping document(s).



#### Installation

1. Remove the top cover by loosening the 8 screws around the top attaching it to the floor pedestal.



2. (Optional) Remove the access panel cover on the back of the floor pedestal by loosening the 6 screws attaching it to the floor pedestal.



#### Installation

3. Anchor the floor pedestal to the ground by inserting 4 bolts or screws (by others) on the base of the floor pedestal.





4. Make all on-site connections.



5. Replace the top cover removed in step 1 and, if applicable, the access panel cover removed in step 2.

### Finished Product



#### Other Installation Notes

- 1. Division 15 to connect gas stubs on floor pedestal to building medical gas supply lines previously roughed in.
- 2. Division 16 to feed flexible electrical conduits through bottom of floor pedestals into ground for connection to normal, emergency and low voltage sources provided in ground by division 16 contractor.

# www.amico.com

Amico Corporation | 85 Fulton Way, Richmond Hill, ON L4B 2N4, Canada 600 Prime Place, Hauppauge, NY 11788, USA Toll Free Tel: 1.877.462.6426 | Tel: 905.764.0800 | Fax: 905.764.0862 Email: info@amico.com | www.amico.com