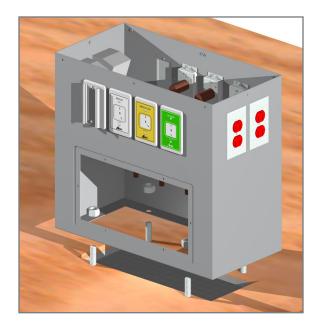

#### Installation

1. Remove the top cover by loosening the 8 screws around the top attaching it to the floor pedestal.

2. (Optional) Remove the access panel cover on the back of the floor pedestal by loosening the 6 screws attaching it to the floor pedestal.

#### Installation

3. Anchor the floor pedestal to the ground by inserting 4 bolts or screws (by others) on the base of the floor pedestal.

4. Make all on-site connections.

5. Replace the top cover removed in step 1 and, if applicable, the access panel cover removed in step 2.