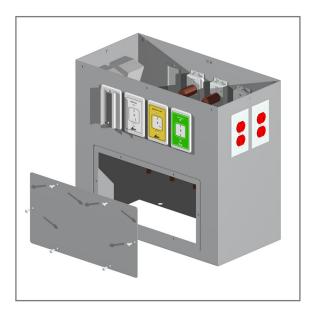

#### Installation

1. Remove the top cover by loosening the 8 screws around the top attaching it to the floor pedestal.

2. (Optional) Remove the access panel cover on the back of the floor pedestal by loosening the 6 screws attaching it to the floor pedestal.

#### Installation

3. Anchor the floor pedestal to the ground by inserting 4 bolts or screws (by others) on the base of the floor pedestal.

4. Make all on-site connections.

5. Replace the top cover removed in step 1 and, if applicable, the access panel cover removed in step 2.