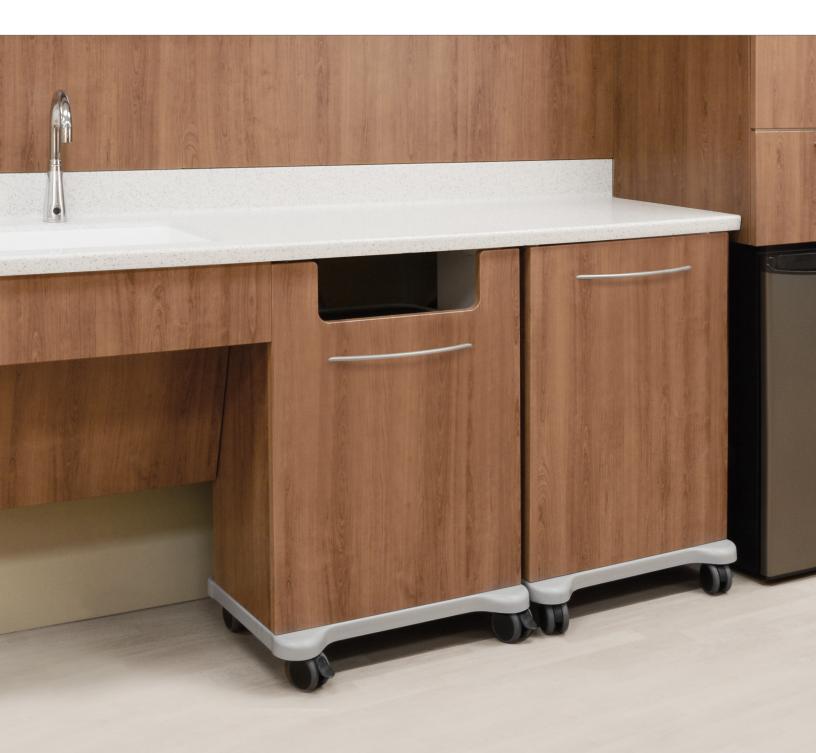

## **Integrated Carts**

Amico's Linen, Trash, and Biohazard Carts are attractive, durable pieces designed to meet the demanding needs of today's healthcare environment. With a variety of options to choose from, we can customize to your design.

- Linen, Trash and Biohazard Carts
- Seamless 3DL finish for infection control
- Amico's proprietary docking system provides smooth movement and placement of carts
- Locking casters allow for stable loading and unloading
- Foot pedal for hands-free opening and closing
- 16", 20" or 23" standard widths
- 100% factory-manufactured quality
- 10 year warranty