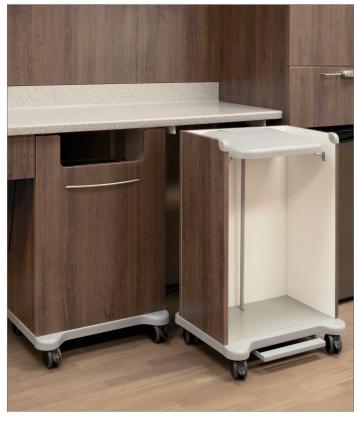

- Linen, Trash and Biohazard Carts
- Seamless 3DL finish for infection control
- Amico's proprietary docking system provides smooth movement and placement of carts
- Locking casters allow for stable loading and unloading
- Foot pedal for hands-free opening and closing
- 16", 20" or 23" standard widths
- 100% factory-manufactured quality
- 10 year warranty

## <image>

Optional Integrated Bag Dispenser

Integrated Docking System

Foot Pedal for Hands-free Opening and Closing

16", 20", and 23" Standard Widths

Amico Corporation | 85 Fulton Way, Richmond Hill, ON L4B 2N4, Canada | 600 Prime Place, Hauppauge, NY 11788, USA Toll Free Tel: 1.877.462.6426 | Toll Free Fax: 1.866.440.4986 | Tel: 905.764.0800 | Fax: 905.764.0862 | www.amico.com AC-FL-NULOOK-CARTS 04.02.2024