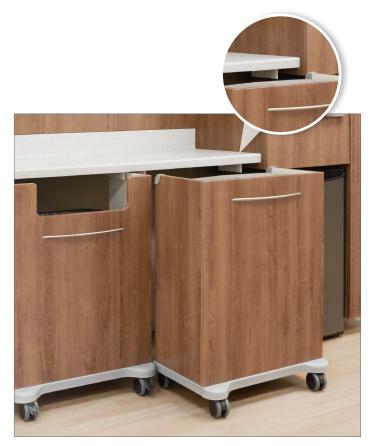

- Linen, Trash and Biohazard Carts
- Seamless 3DL finish for infection control
- Amico's proprietary docking system provides smooth movement and placement of carts
- Locking casters allow for stable loading and unloading
- Foot pedal for hands-free opening and closing
- 16", 20" or 23" standard widths
- 100% factory-manufactured quality
- 10 year warranty

## <image>

Optional Integrated Bag Dispenser

Integrated Docking System

Foot Pedal for Hands-free Opening and Closing

16", 20", and 23" Standard Widths

Amico Corporation | 85 Fulton Way, Richmond Hill, ON L4B 2N4, Canada | 600 Prime Place, Hauppauge, NY 11788, USA Toll Free Tel: 1.877.462.6426 | Toll Free Fax: 1.866.440.4986 | Tel: 905.764.0800 | Fax: 905.764.0862 | www.amico.com AC-FL-NULOOK-CARTS 04.02.2024