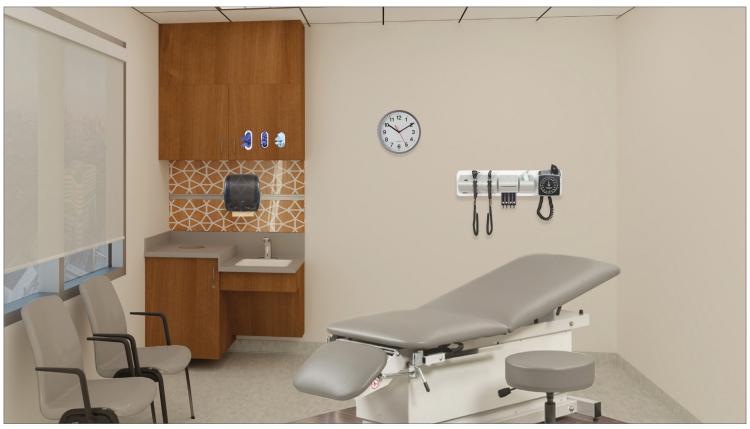

# **Applications**

Patient Room

PPE | Sink | Supply

Exam Room

# **Applications**

Labor/Delivery

MedSurg/Smaller Room

ICU

Nurse Reception