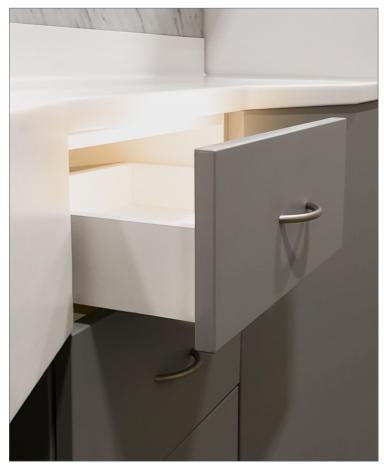

Recessed equipment management rails.

Soft close slides and hinges for silent operation.

3D wrapped laminate panels.

Integrated carts and bench.

Integrated Potlights

**Under Cabinet Lights** 

Hidden Drawer Track | Drawer/Cabinet Night Light

Under Countertop Night Lights

Integrated ADA Sink and Offset Drain

Recessed Equipment Rails

Knife-drip Edge