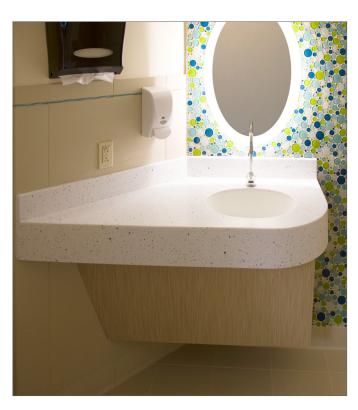

#### Features

UL listed system.

Built it night lights automatically illuminate the interior of cabinets, drawers, or under cabinets and countertops.

integrated ADA sink and offset drain.

Recessed glove/PPE cabinets.

Under Countertop Night Lights

Integrated ADA Sink and Offset Drain

Recessed Equipment Rails

Knife-drip Edge