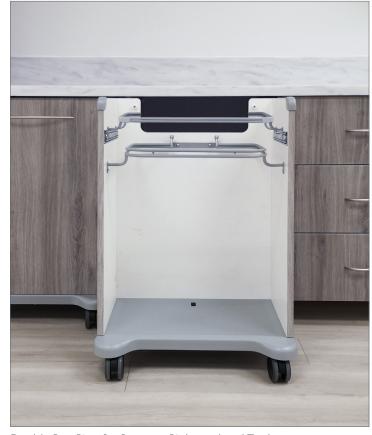

# Integrated Carts

Trash, linen, and biohazard carts.

Docks seamlessly into casework.

Foot pedal for hands-free opening and closing.

Integrated dampened lids.

Limitless laminate colors to choose from.

16", 20", and 23" standard widths.

Integrated Docking System

Sits Flush into Casework

Optional Integrated Bag Dispenser

16", 20", and 24" Standard Widths with Customizable Height

Foot Pedal