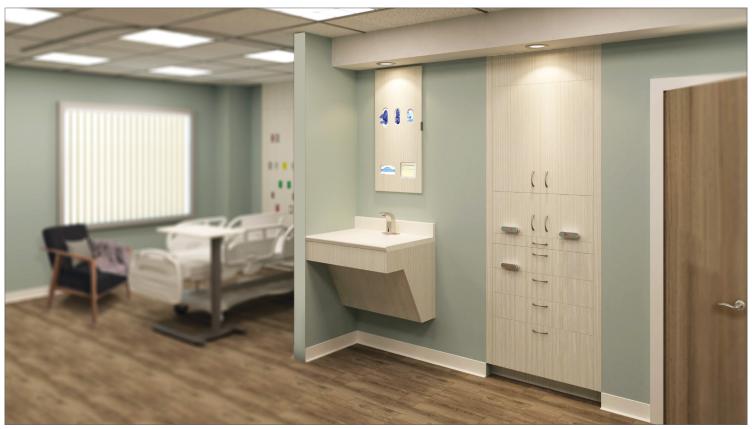

#### Features

UL listed system.

Built it night lights automatically illuminate the interior of cabinets, drawers, or under cabinets and countertops.

integrated ADA sink and offset drain.

Recessed glove/PPE cabinets.

Recessed equipment management rails.

Soft close slides and hinges for silent operation.

3D wrapped laminate panels.

Integrated carts and bench.

Integrated Potlights

**Under Cabinet Lights** 

Hidden Drawer Track | Drawer/Cabinet Night Light

Under Countertop Night Lights

Integrated ADA Sink and Offset Drain

Recessed Equipment Rails

Knife-drip Edge

# **Applications**

Patient Room

PPE | Sink | Supply

Exam Room