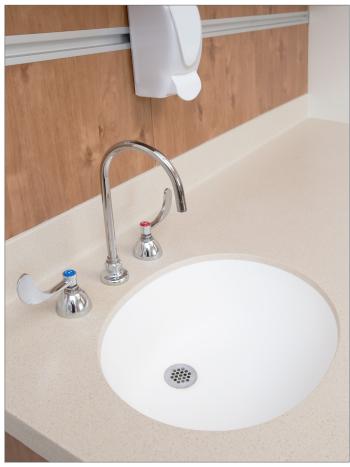

#### Features

UL listed system.

Built it night lights automatically illuminate the interior of cabinets, drawers, or under cabinets and countertops.

integrated ADA sink and offset drain.

Recessed glove/PPE cabinets.

Under Countertop Night Lights

Integrated ADA Sink and Offset Drain

Recessed Equipment Rails

Knife-drip Edge

Integrated lift cabinets.

Integrated Bench

Lift Cabinets | Integrated Electrical

Recessed Glove Box Cabinet

Coved Solid Surface Countertop with Sink

Built in Paper Towel Dispenser

3D Wrapped Laminate Panels