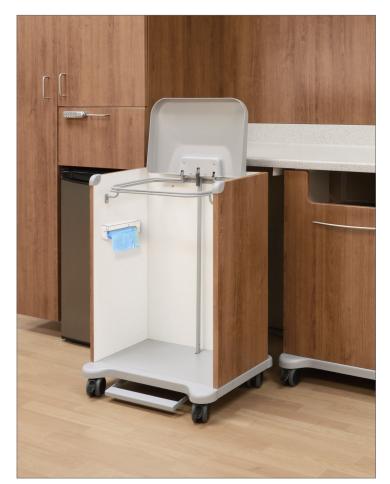

# Integrated Carts

Trash, linen, and biohazard carts.

Docks seamlessly into casework.

Foot pedal for hands-free opening and closing.

Integrated dampened lids.

Limitless laminate colors to choose from.

16", 20", and 23" standard widths.

Integrated Docking System

Sits Flush into Casework

Optional Integrated Bag Dispenser

16", 20", and 24" Standard Widths with Customizable Height

Foot Pedal