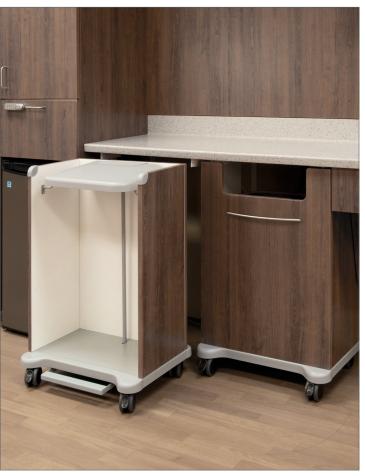

# Integrated Carts

Trash, linen, and biohazard carts.

Docks seamlessly into casework.

Foot pedal for hands-free opening and closing.

Integrated dampened lids.

Limitless laminate colors to choose from.

16", 20", and 23" standard widths.

Integrated Docking System

Sits Flush into Casework

Optional Integrated Bag Dispenser

16", 20", and 24" Standard Widths with Customizable Height

Foot Pedal