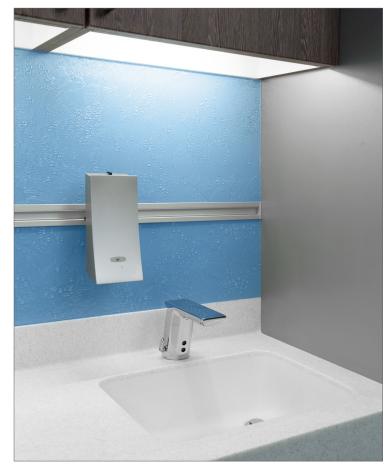

#### Features

UL listed system.

Built it night lights automatically illuminate the interior of cabinets, drawers, or under cabinets and countertops.

integrated ADA sink and offset drain.

Recessed glove/PPE cabinets.

Under Countertop Night Lights

Integrated ADA Sink and Offset Drain

Recessed Equipment Rails

Knife-drip Edge