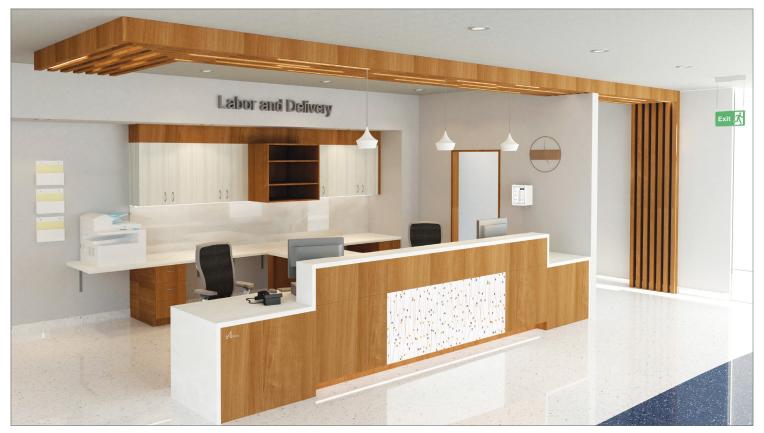

inets | Integrated Electrical



Recessed Glove Box Cabinet



Coved Solid Surface Countertop with Sink



Built in Paper Towel Dispenser



3D Wrapped Laminate Panels



Soft Close European-Style Hinges



Code Locks/RFID Pre-installed

# Integrated Carts

Trash, linen, and biohazard carts.

Docks seamlessly into casework.

Foot pedal for hands-free opening and closing.

Integrated dampened lids.

Limitless laminate colors to choose from.

16", 20", and 23" standard widths.





Integrated Docking System



Sits Flush into Casework



Optional Integrated Bag Dispenser



16", 20", and 24" Standard Widths with Customizable Height



Foot Pedal

# **Applications**



Patient Room







PPE | Sink | Supply



Exam Room

# **Applications**



Labor/Delivery



MedSurg/Smaller Room





ICU



Nurse Reception



## Bringing Non-Disruptive Change to Your Facility

## Refresh

Construction-free system that installs without the need to recertify, allowing for non-disruptive change to your existing facility.

### Casework

Future adaptable and demountable casework prefabricated with industry leading durability, warranty, and flexibility.

## **FlexWall**

Acuity-adaptable prefabricated system that allows for future flexibility, while simplifying the healthcare construction process.

## Skeleton

Prefabricated stud-frame system engineered to streamline the conventional construction process.

Amico Corporation | 85 Fulton Way, Richmond Hill, ON L4B 2N4, Canada 600 Prime Place, Hauppauge, NY 11788, USA Toll Free Tel: 1.877.462.6426 | Tel: 905.764.0800 | Fax: 905.764.0862 Email: info@