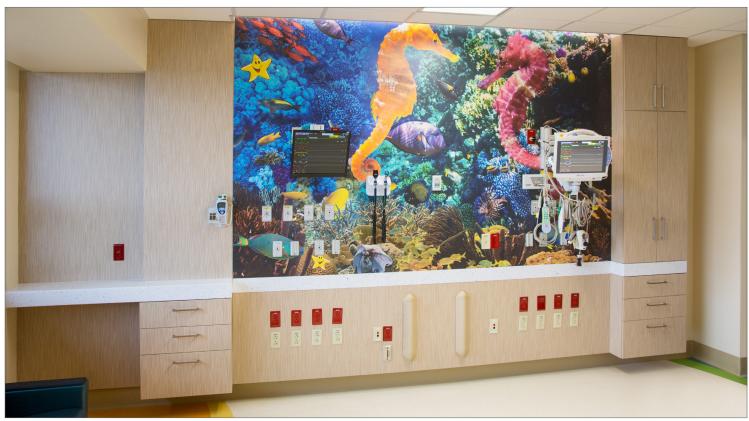

# Custom Prefabricated Casework Built to Your Design



Finished Project





## Built to Your Design

Premanufactured and parametrically modeled to meet any room's design.

Your rooms aren't designed around casework. Amico designs casework custom to fit your room.

Easily installed and/or reconfigured with frame or frameless designs.

Backing not required with framed installation.

Simple installation does not damage existing wall.

Wrapped 3D laminate stops liquid ingress and delamination/chipping. Longer cabinet life.











## True Manufacturing

10 year warranty.

Heavy duty, soft close slides and hinges reduce damage to cabinetry and provide silent operation.

Fully populated machine shop allows us to build to your customized designs.

Environmentally sustainable products and manufacturing methods.





# Industry Leading Quality

Amico is partnered with the top quality hardware manufacturer in the market.

100% tested for fit, finish, and function.

Manufactured from raw materials so we control the entire process.

Amico's basic specifications exceed all AWI standards.







### Scalable Revit Models

Cabinet sizes and configurations are fully adjustable.

Adjust number of drawers, doors, etc.

Configure each room to match your design.

Revit models can be dropped directly into your project plans.

Amic