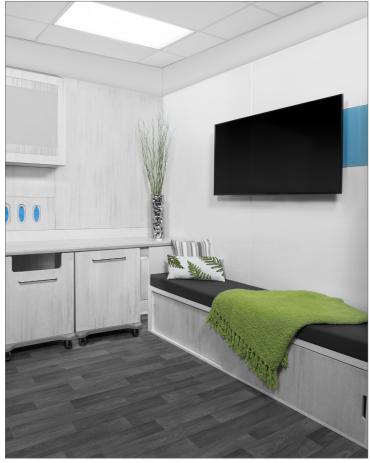

# Custom Prefabricated Casework Built to Your Design

Finished Project

Integrated lift cabinets.

Integrated Bench

Lift Cabinets | Integrated Electrical

Recessed Glove Box Cabinet

Coved Solid Surface Countertop with Sink

Built in Paper Towel Dispenser

3D Wrapped Laminate Panels

# Integrated Carts

Trash, linen, and biohazard carts.

Docks seamlessly into casework.

Foot pedal for hands-free opening and closing.

Integrated dampened lids.

Limitless laminate colors to choose from.

16", 20", and 23" standard widths.