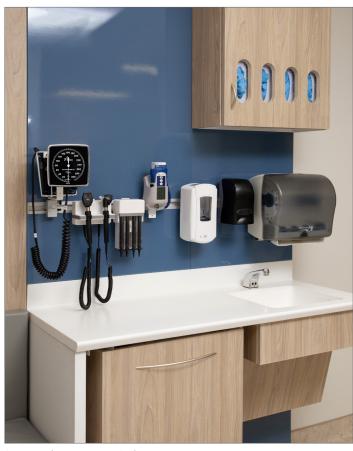

Recessed equipment management rails.

Soft close slides and hinges for silent operation.

3D wrapped laminate panels.

Integrated carts and bench.

Integrated Potlights

**Under Cabinet Lights** 

Hidden Drawer Track | Drawer/Cabinet Night Light

#### Features

Coved solid surface countertop.

Integrated electrical, mechanical, or low voltage services.

RFID or code locks for drawers/doors.

Hidden drawer track for ease of cleaning.

Knife-drip edge to prevent liquid ingress.

Integrated lift cabinets.

Integrated Bench

Lift Cabinets | Integrated Electrical

Recessed Glove Box Cabinet

Coved Solid Surface Countertop with Sink

Built in Paper Towel Dispenser

3D Wrapped Laminate Panels

Soft Close European-Style Hinges

Code Locks/RFID Pre-installed