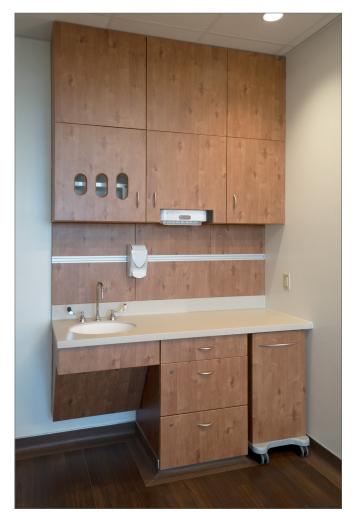

#### Features

UL listed system.

Built it night lights automatically illuminate the interior of cabinets, drawers, or under cabinets and countertops.

integrated ADA sink and offset drain.

Recessed glove/PPE cabinets.

Recessed equipment management rails.

Soft close slides and hinges for silent operation.

3D wrapped laminate panels.

Integrated carts and bench.

Integrated Potlights

**Under Cabinet Lights** 

Hidden Drawer Track | Drawer/Cabinet Night Light

Under Countertop Night Lights

Integrated ADA Sink and Offset Drain

Recessed Equipment Rails

Knife-drip Edge

#### Features

Coved solid surface countertop.

Integrated electrical, mechanical, or low voltage services.

RFID or code locks for drawers/doors.

Hidden drawer track for ease of cleaning.

Knife-drip edge to prevent liquid ingress.

Integrated lift cabinets.

Integrated Bench

Lift Cabinets | Integrated Electrical

Recessed Glove Box Cabinet

Coved Solid Surface Countertop with Sink

Built in Paper Towel Dispenser

3D Wrapped Laminate Panels

Soft Close European-Style Hinges

Code Locks/RFID Pre-installed