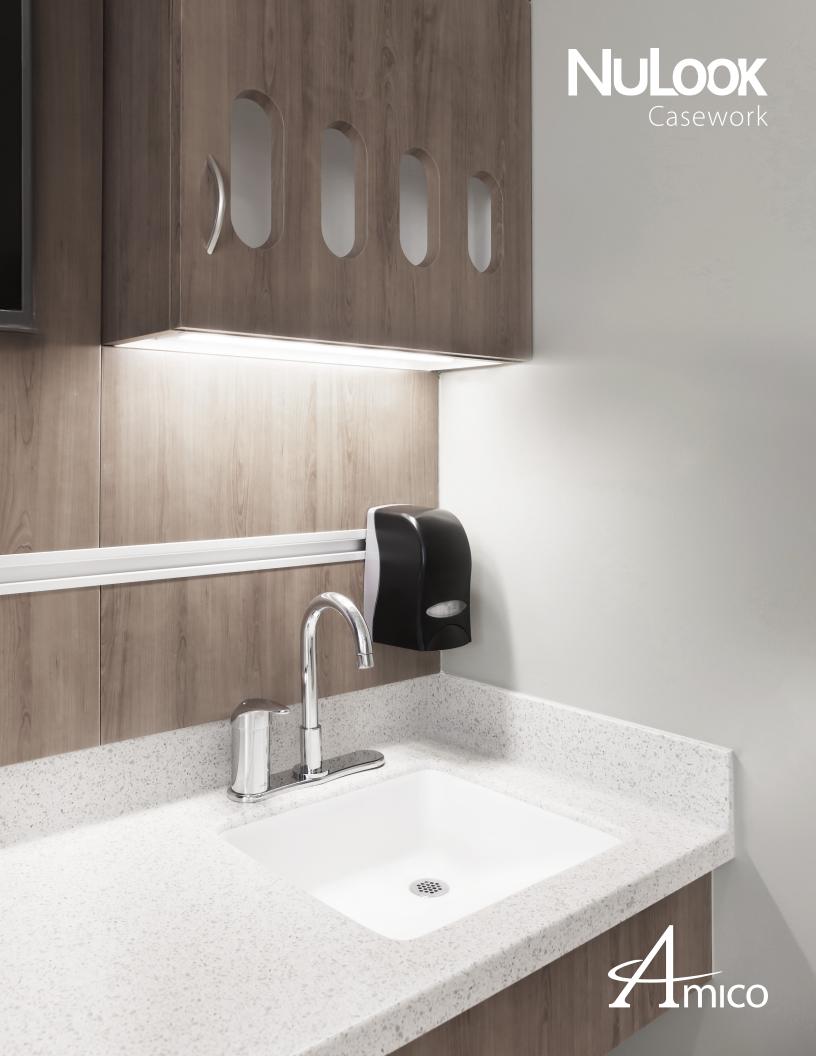

# Custom Prefabricated Casework Built to Your Design

Finished Project

## Built to Your Design

Premanufactured and parametrically modeled to meet any room's design.

Your rooms aren't designed around casework. Amico designs casework custom to fit your room.

Easily installed and/or reconfigured with frame or frameless designs.

Backing not required with framed installation.

Simple installation does not damage existing wall.

Wrapped 3D laminate stops liquid ingress and delamination/chipping. Longer cabinet life.

#### Features

UL listed system.

Built it night lights automatically illuminate the interior of cabinets, drawers, or under cabinets and countertops.

integrated ADA sink and offset drain.

Recessed glove/PPE cabinets.

Recessed equipment management rails.

Soft close slides and hinges for silent operation.

3D wrapped laminate panels.

Integrated carts and bench.

Integrated Potlights

**Under Cabinet Lights** 

Hidden Drawer Track | Drawer/Cabinet Night Light

Under Countertop Night Lights

Integrated ADA Sink and Offset Drain

Recessed Equipment Rails

Knife-drip Edge