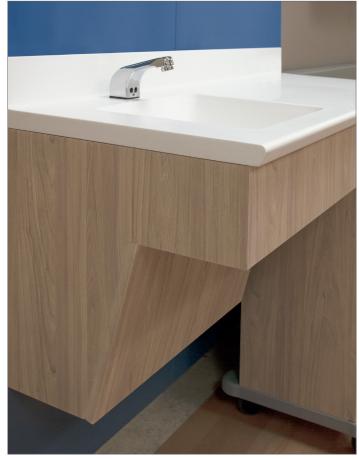

Under Countertop Night Lights

Integrated ADA Sink and Offset Drain

Recessed Equipment Rails

Knife-drip Edge

#### Features

Coved solid surface countertop.

Integrated electrical, mechanical, or low voltage services.

RFID or code locks for drawers/doors.

Hidden drawer track for ease of cleaning.

Knife-drip edge to prevent liquid ingress.