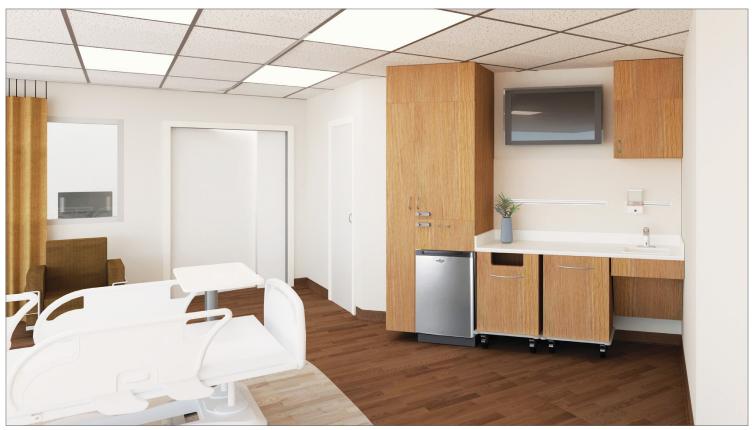

# **Applications**

Patient Room

PPE | Sink | Supply

Exam Room

#### Features

UL listed system.

Built it night lights automatically illuminate the interior of cabinets, drawers, or under cabinets and countertops.

integrated ADA sink and offset drain.

Recessed glove/PPE cabinets.

Recessed equipment management rails.

Soft close slides and hinges for silent operation.

3D wrapped laminate panels.

Integrated carts and bench.

Integrated Potlights

**Under Cabinet Lights** 

Hidden Drawer Track | Drawer/Cabinet Night Light

Under Countertop Night Lights

Integrated ADA Sink and Offset Drain

Recessed Equipment Rails

Knife-drip Edge