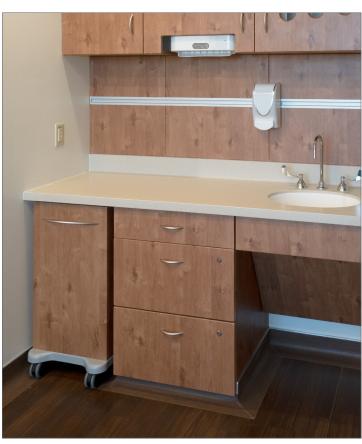

Backing not required with framed installation.

Simple installation does not damage existing wall.

Wrapped 3D laminate stops liquid ingress and delamination/chipping. Longer cabinet life.

## True Manufacturing

10 year warranty.

Heavy duty, soft close slides and hinges reduce damage to cabinetry and provide silent operation.

Fully populated machine shop allows us to build to your customized designs.

#### Features

UL listed system.

Built it night lights automatically illuminate the interior of cabinets, drawers, or under cabinets and countertops.

integrated ADA sink and offset drain.

Recessed glove/PPE cabinets.

Recessed equipment management rails.

Soft close slides and hinges for silent operation.

3D wrapped laminate panels.

Integrated carts and bench.

Integrated Potlights

**Under Cabinet Lights** 

Hidden Drawer Track | Drawer/Cabinet Night Light

Under Countertop Night Lights

Integrated ADA Sink and Offset Drain

Recessed Equipment Rails

Knife-drip Edge

#### Features

Coved solid surface countertop.

Integrated electrical, mechanical, or low voltage services.

RFID or code locks for drawers/doors.

Hidden drawer track for ease of cleaning.

Knife-drip edge to prevent liquid ingress.

Integrated lift cabinets.

Integrated Bench

Lift Cabinets | Integrated Electrical

Recessed Glove Box Cabinet

Coved Solid Surface Countertop with Sink

Built in Paper Towel Dispenser

3D Wrapped Laminate Panels

Soft Close European-Style Hinges

Code Locks/RFID Pre-installed