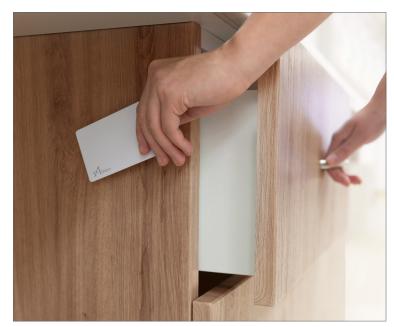

#### Features

Coved solid surface countertop.

Integrated electrical, mechanical, or low voltage services.

RFID or code locks for drawers/doors.

Hidden drawer track for ease of cleaning.

Knife-drip edge to prevent liquid ingress.