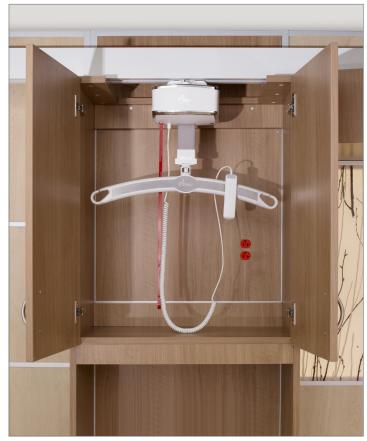

Integrated lift cabinets.

Integrated Bench

Lift Cabinets | Integrated Electrical

Recessed Glove Box Cabinet

Coved Solid Surface Countertop with Sink

Built in Paper Towel Dispenser

3D Wrapped Laminate Panels