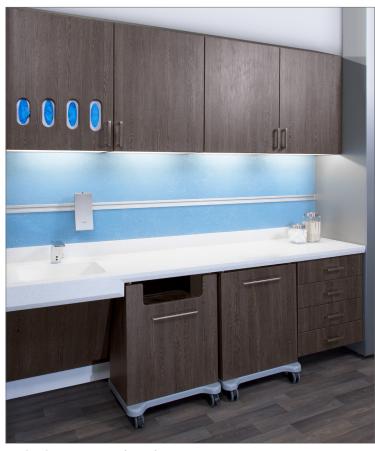

#### Features

UL listed system.

Built it night lights automatically illuminate the interior of cabinets, drawers, or under cabinets and countertops.

integrated ADA sink and offset drain.

Recessed glove/PPE cabinets.

Recessed equipment management rails.

Soft close slides and hinges for silent operation.

3D wrapped laminate panels.

Integrated carts and bench.

Integrated Potlights

**Under Cabinet Lights** 

Hidden Drawer Track | Drawer/Cabinet Night Light

Under Countertop Night Lights

Integrated ADA Sink and Offset Drain

Recessed Equipment Rails

Knife-drip Edge