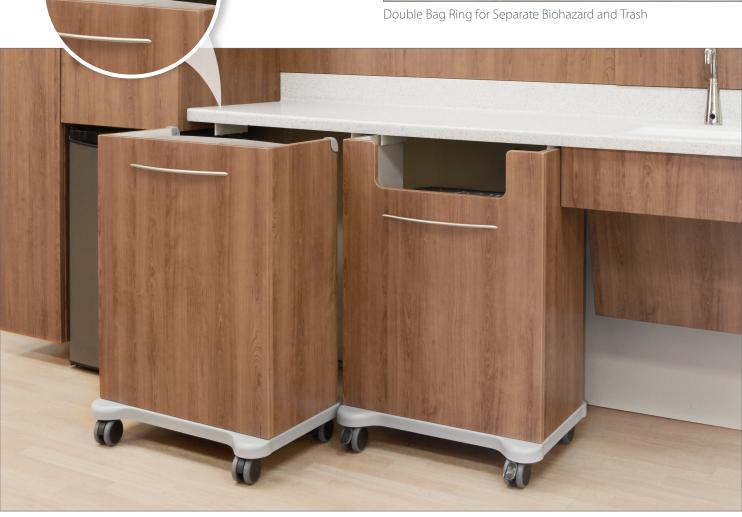

# Integrated Carts

Trash, linen, and biohazard carts.

Docks seamlessly into casework.

Foot pedal for hands-free opening and closing.

Integrated dampened lids.

Limitless laminate colors to choose from.

16", 20", and 23" standard widths.

Integrated Docking System

Sits Flush into Casework

Optional Integrated Bag Dispenser

16", 20", and 24" Standard Widths with Customizable Height

Foot Pedal