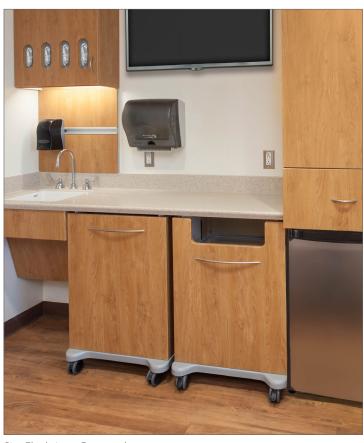

# Integrated Carts

Trash, linen, and biohazard carts.

Docks seamlessly into casework.

Foot pedal for hands-free opening and closing.

Integrated dampened lids.

Limitless laminate colors to choose from.

16", 20", and 23" standard widths.

Integrated Docking System

Sits Flush into Casework

Optional Integrated Bag Dispenser

16", 20", and 24" Standard Widths with Customizable Height

Foot Pedal