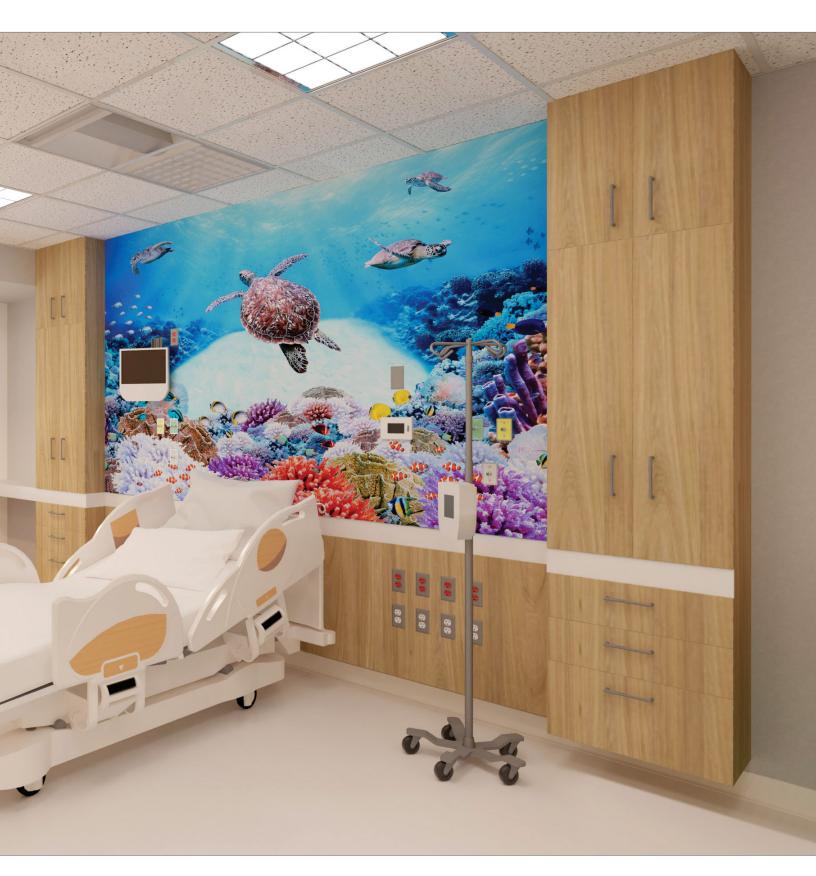

Recessed equipment management rails.

Soft close slides and hinges for silent operation.

3D wrapped laminate panels.

Integrated carts and bench.

Integrated Potlights

**Under Cabinet Lights** 

Hidden Drawer Track | Drawer/Cabinet Night Light

Under Countertop Night Lights

Integrated ADA Sink and Offset Drain

Recessed Equipment Rails

Knife-drip Edge

#### Features

Coved solid surface countertop.

Integrated electrical, mechanical, or low voltage services.

RFID or code locks for drawers/doors.

Hidden drawer track for ease of cleaning.

Knife-drip edge to prevent liquid ingress.

Integrated lift cabinets.

Integrated Bench

Lift Cabinets | Integrated Electrical

Recessed Glove Box Cabinet

Coved Solid Surface Countertop with Sink

Built in Paper Towel Dispenser

3D Wrapped Laminate Panels

Soft Close European-Style Hinges

Code Locks/RFID Pre-installed