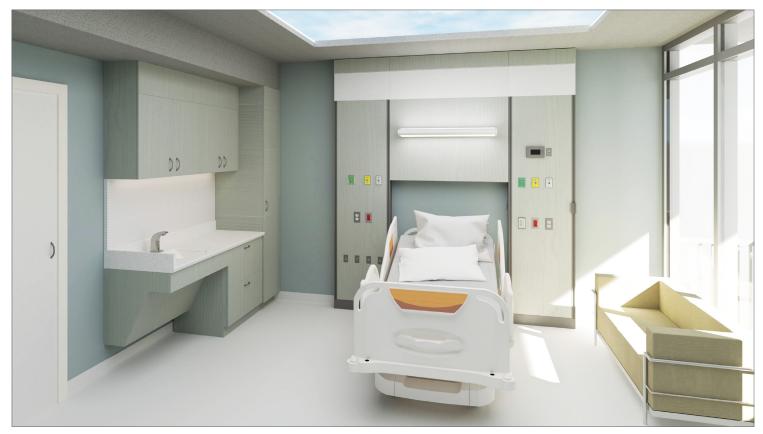

.



Integrated Bench



Lift Cabinets | Integrated Electrical



Recessed Glove Box Cabinet



Coved Solid Surface Countertop with Sink



Built in Paper Towel Dispenser



3D Wrapped Laminate Panels



Soft Close European-Style Hinges



Code Locks/RFID Pre-installed

# Integrated Carts

Trash, linen, and biohazard carts.

Docks seamlessly into casework.

Foot pedal for hands-free opening and closing.

Integrated dampened lids.

Limitless laminate colors to choose from.

16", 20", and 23" standard widths.





Integrated Docking System



Sits Flush into Casework



Optional Integrated Bag Dispenser



16", 20", and 24" Standard Widths with Customizable Height



Foot Pedal

# **Applications**



Patient Room







PPE | Sink | Supply



Exam Room

# **Applications**



Labor/Delivery



MedSurg/Smaller Room





ICU



Nurse Reception



## Bringing Non-Disruptive Change to Your Facility

## Refresh

Construction-free system that installs without the need to recertify, allowing for non-disruptive change to your existing facility.

### Casework

Future adaptable and demountable casework prefabricated with industry leading durability, warranty, and flexibility.

## **FlexWall**

Acuity-adaptable prefabricated system that allows for future flexibility, while simplifying the healthcare construction process.

## Skeleton

Prefabricated stud-frame system engineered to streamline the conventional construction process.

Amico Corporation | 85 Fulton Way, Richmond Hill, ON L4B 2N4, Canada 600 Prime Place, Hauppauge, NY 11788, USA Toll Free Tel: 1.877.462.6426 | Tel: 905.764.0800