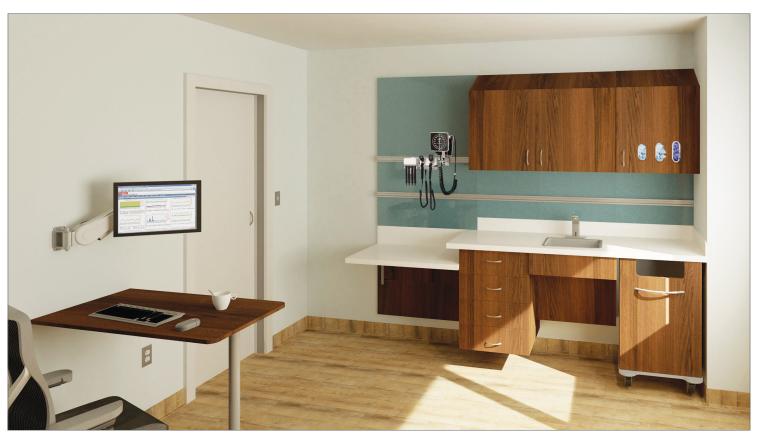

o prevent liquid ingress.

Integrated lift cabinets.



Integrated Bench



Lift Cabinets | Integrated Electrical



Recessed Glove Box Cabinet



Coved Solid Surface Countertop with Sink



Built in Paper Towel Dispenser



3D Wrapped Laminate Panels



Soft Close European-Style Hinges



Code Locks/RFID Pre-installed

# Integrated Carts

Trash, linen, and biohazard carts.

Docks seamlessly into casework.

Foot pedal for hands-free opening and closing.

Integrated dampened lids.

Limitless laminate colors to choose from.

16", 20", and 23" standard widths.





Integrated Docking System



Sits Flush into Casework



Optional Integrated Bag Dispenser



16", 20", and 24" Standard Widths with Customizable Height



Foot Pedal

# **Applications**



Patient Room







PPE | Sink | Supply



Exam Room

# **Applications**



Labor/Delivery



MedSurg/Smaller Room





ICU



Nurse Reception



## Bringing Non-Disruptive Change to Your Facility

## Refresh

Construction-free system that installs without the need to recertify, allowing for non-disruptive change to your existing facility.

### Casework

Future adaptable and demountable casework prefabricated with industry leading durability, warranty, and flexibility.

## **FlexWall**

Acuity-adaptable prefabricated system that allows for future flexibility, while simplifying the healthcare construction process.

## Skeleton

Prefabricated stud-frame system engineered to streamline the conventional construction process.

Amico Corporation | 85 Fulton Way, Richmond Hill, ON L4B 2N4, Canada 600 Prime Place, Hauppauge, NY 11788, US