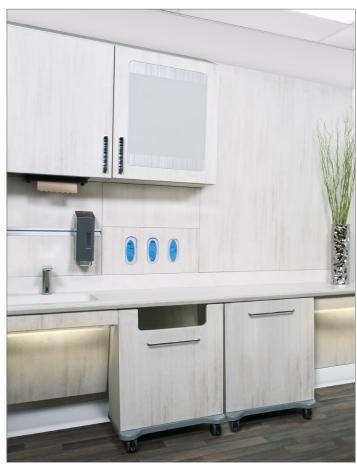

#### Features

Coved solid surface countertop.

Integrated electrical, mechanical, or low voltage services.

RFID or code locks for drawers/doors.

Hidden drawer track for ease of cleaning.

Knife-drip edge to prevent liquid ingress.

Integrated lift cabinets.

Integrated Bench

Lift Cabinets | Integrated Electrical

Recessed Glove Box Cabinet

Coved Solid Surface Countertop with Sink

Built in Paper Towel Dispenser

3D Wrapped Laminate Panels

Soft Close European-Style Hinges

Code Locks/RFID Pre-installed