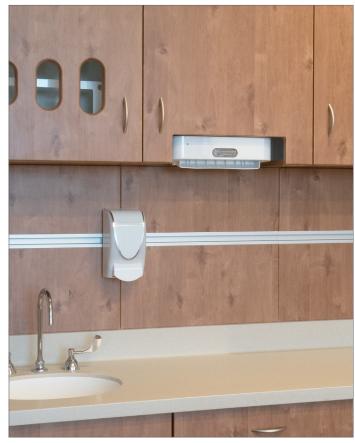

#### Features

UL listed system.

Built it night lights automatically illuminate the interior of cabinets, drawers, or under cabinets and countertops.

integrated ADA sink and offset drain.

Recessed glove/PPE cabinets.

Recessed equipment management rails.

Soft close slides and hinges for silent operation.

3D wrapped laminate panels.

Integrated carts and bench.

Integrated Potlights

**Under Cabinet Lights** 

Hidden Drawer Track | Drawer/Cabinet Night Light

Under Countertop Night Lights

Integrated ADA Sink and Offset Drain

Recessed Equipment Rails

Knife-drip Edge