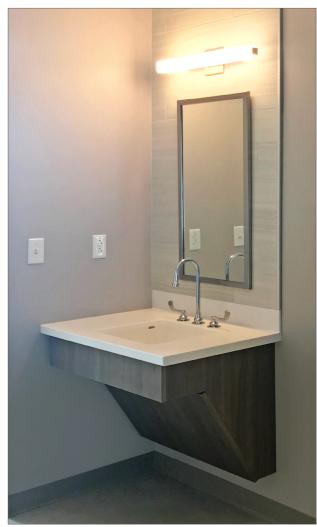

#### Features

UL listed system.

Built it night lights automatically illuminate the interior of cabinets, drawers, or under cabinets and countertops.

integrated ADA sink and offset drain.

Recessed glove/PPE cabinets.

Under Countertop Night Lights

Integrated ADA Sink and Offset Drain

Recessed Equipment Rails

Knife-drip Edge