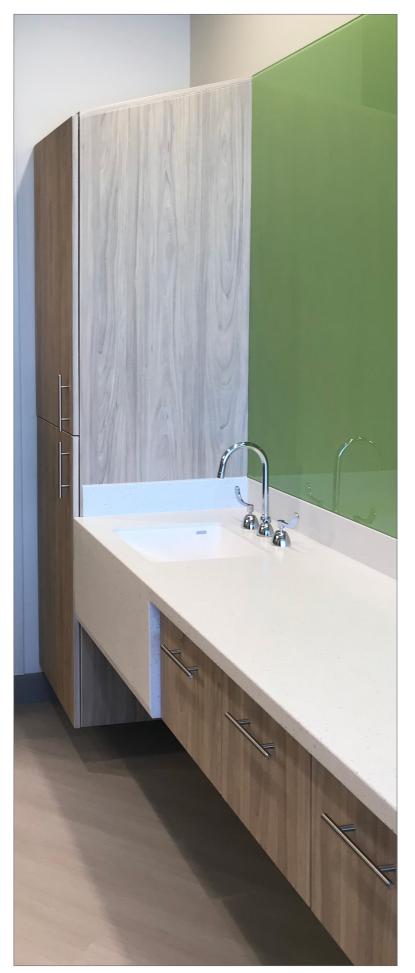

#### Features

UL listed system.

Built it night lights automatically illuminate the interior of cabinets, drawers, or under cabinets and countertops.

integrated ADA sink and offset drain.

Recessed glove/PPE cabinets.

Under Countertop Night Lights

Integrated ADA Sink and Offset Drain

Recessed Equipment Rails

Knife-drip Edge