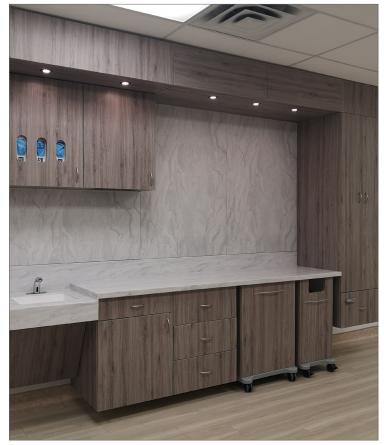

#### Features

UL listed system.

Built it night lights automatically illuminate the interior of cabinets, drawers, or under cabinets and countertops.

integrated ADA sink and offset drain.

Recessed glove/PPE cabinets.

Recessed equipment management rails.

Soft close slides and hinges for silent operation.

3D wrapped laminate panels.

Integrated carts and bench.

Integrated Potlights

**Under Cabinet Lights** 

Hidden Drawer Track | Drawer/Cabinet Night Light

Under Countertop Night Lights

Integrated ADA Sink and Offset Drain

Recessed Equipment Rails

Knife-drip Edge