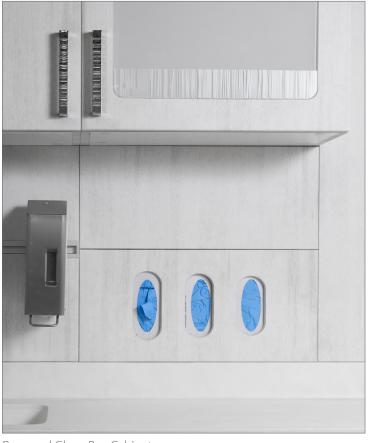

#### Features

UL listed system.

Built it night lights automatically illuminate the interior of cabinets, drawers, or under cabinets and countertops.

integrated ADA sink and offset drain.

Recessed glove/PPE cabinets.

Integrated lift cabinets.

Integrated Bench

Lift Cabinets | Integrated Electrical

Recessed Glove Box Cabinet

Coved Solid Surface Countertop with Sink

Built in Paper Towel Dispenser

3D Wrapped Laminate Panels