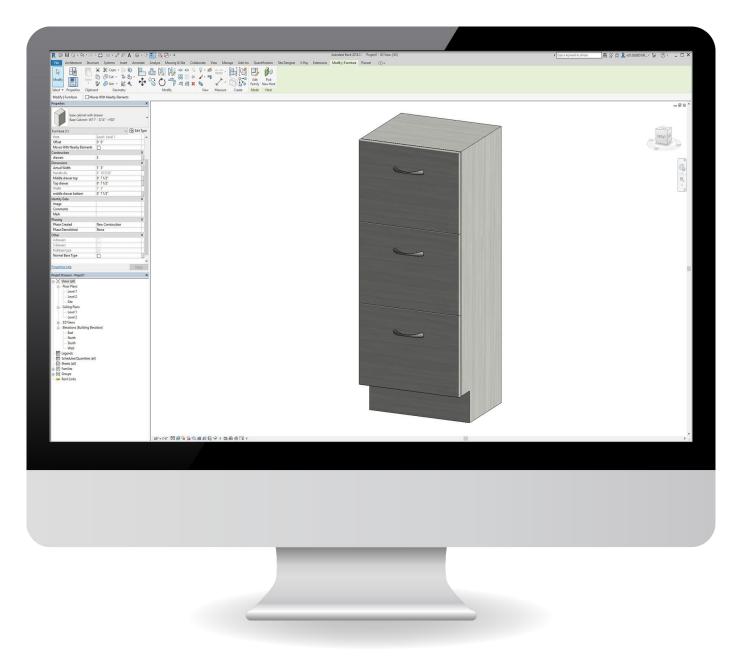

### Scalable Revit Models

Cabinet sizes and configurations are fully adjustable.

Adjust number of drawers, doors, etc.

Configure each room to match your design.

Revit models can be dropped directly into your project plans.

Amico will optimize your projects to save you even more.

Custom cabinets can be designed in revit. Please contact Amico for more details.