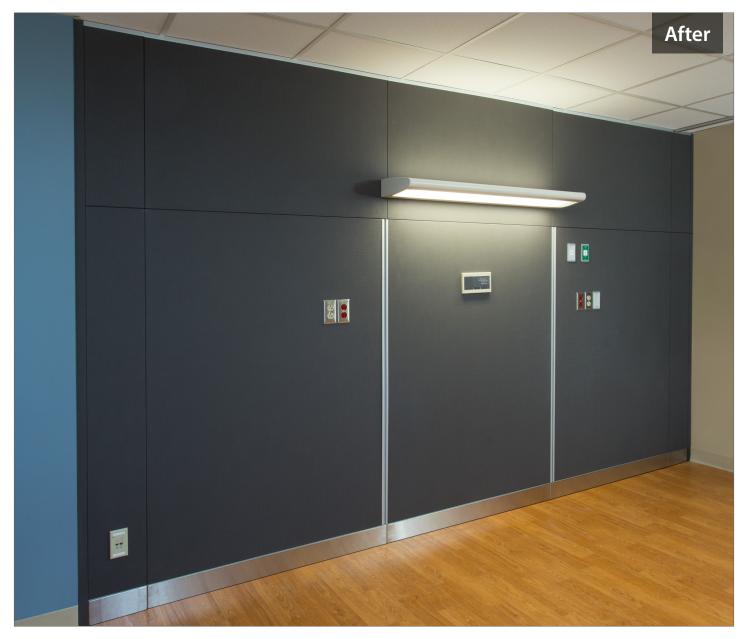

## After

#### **Attach Panels and** Complete Your NuLook Room

The entire process took less than 4 hours!

#### BE UNIQUE, CUSTOMIZE YOUR DESIGN

Transform your LDR with our custom design capabilities, regardless of the existing conditions. Custom graphics, lighting, and layout allows you to make your rooms truly unique without exceeding your budget.