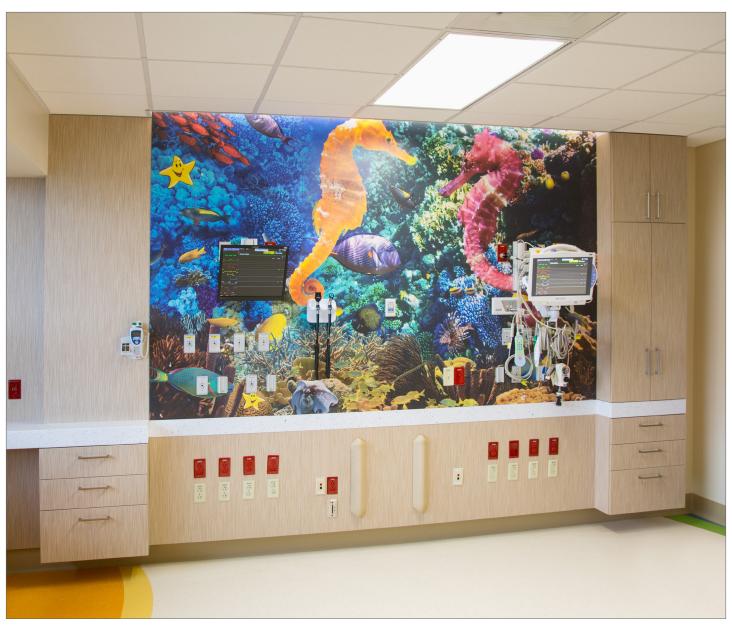

## After

#### **UPGRADE YOUR ROOM AND DESIGN**

Increase electrical circuitry and create a home-like environment. Maximize patient and nurse comfort with graphic panels and integrated bedside cabinets.

#### **INCREASE PATIENT AND NURSE SATISFACTION**

With NuLook anything is possible; conceal gases behind sliding panels. Installs in any existing condition, increasing your patient and nurse satisfaction, while avoiding the time and cost of a traditional gut and renovation.