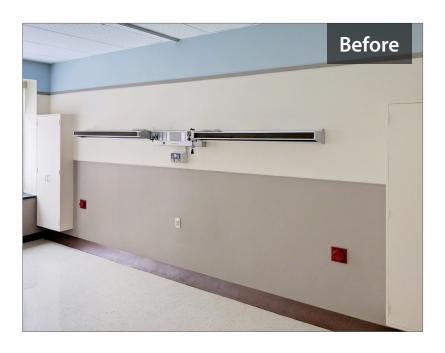

### Refresh Your Room

Without **Breaking the Wall** or **Cutting Pipes** 

#### **Original Hospital Room**

We test the performance of your current system.

#### **Remove All Existing Fixtures**

Without breaking into the wall or cutting pipes.

#### Hang the Prefabricated Frame

The NuLook frame and adapters are then installed, retrofitting, and relocating your existing outlets.

#### **Attach Panels and** Complete Your NuLook Room

The entire process took less than 4 hours!