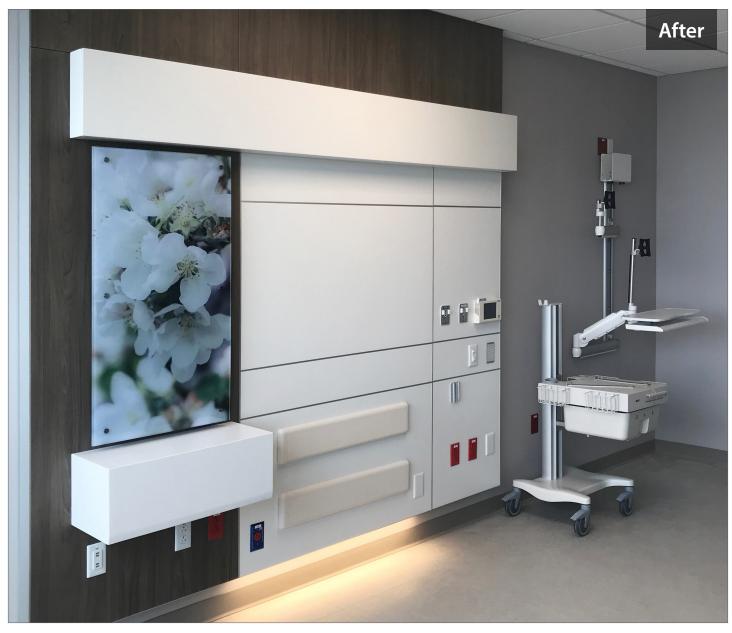

### Refresh Your Room

Without **Breaking the Wall** or **Cutting Pipes** 

## After

#### **Attach Panels and** Complete Your NuLook Room

The entire process took less than 4 hours!