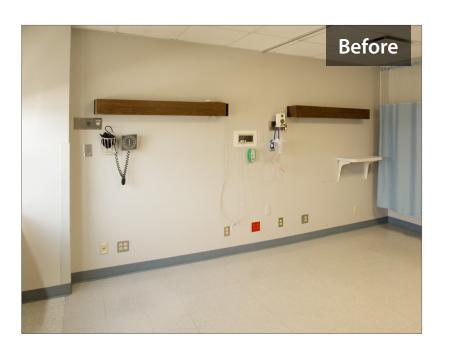

#### **Original Hospital Room**

We test the performance of your current system.

#### RETROFIT UNSERVICEABLE HEADWALLS

Replace headwalls made by past manufacturers who no longer provide parts or service. NuLook allows you to bring unserviceable headwalls back into operation in live areas, all without construction or recertifying.

#### **CONVERT EXISTING SEMI-PRIVATE ROOMS INTO PRIVATE**

The system has been designed to install in any condition. We floor mount our unit when working with pre-existing plaster walls in order to provide greater structural support. NuLook gives you the flexibility to convert your rooms from semi-private into private.