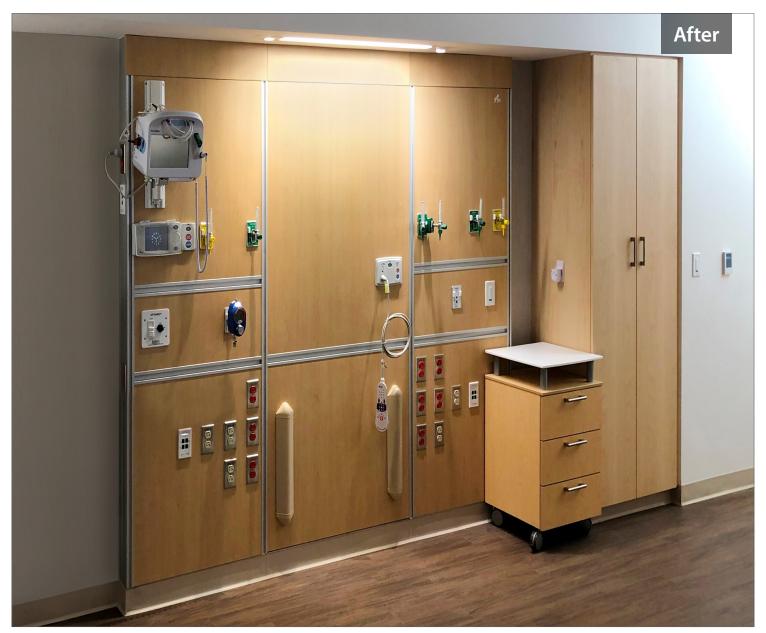

#### Hang the Prefabricated Frame

The NuLook frame and adapters are then installed, retrofitting, and relocating your existing outlets.

#### **Attach Panels and** Complete Your NuLook Room

The entire process took less than 4 hours!

#### **INSTALL OVER EXISTING CONSOLES**

Increase your room's functionality by installing over top of existing gas console boxes while recessing the bed location to maximize bed clearance. Integrate recessed equipment rails for better equipment management.