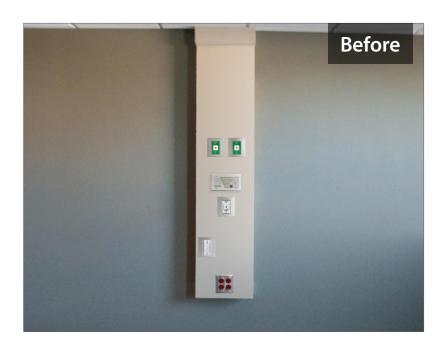

#### **INSTALL OVER EXISTING CONSOLES**

Increase your room's functionality by installing over top of existing gas console boxes while recessing the bed location to maximize bed clearance. Integrate recessed equipment rails for better equipment management.

#### RETROFIT UNSERVICEABLE HEADWALLS

Replace headwalls made by past manufacturers who no longer provide parts or service. NuLook allows you to bring unserviceable headwalls back into operation in live areas, all without construction or recertifying.

#### **UPGRADE YOUR ROOM AND DESIGN**

Increase electrical circuitry and create a home-like environment. Maximize patient and nurse comfort with graphic panels and integrated bedside cabinets.