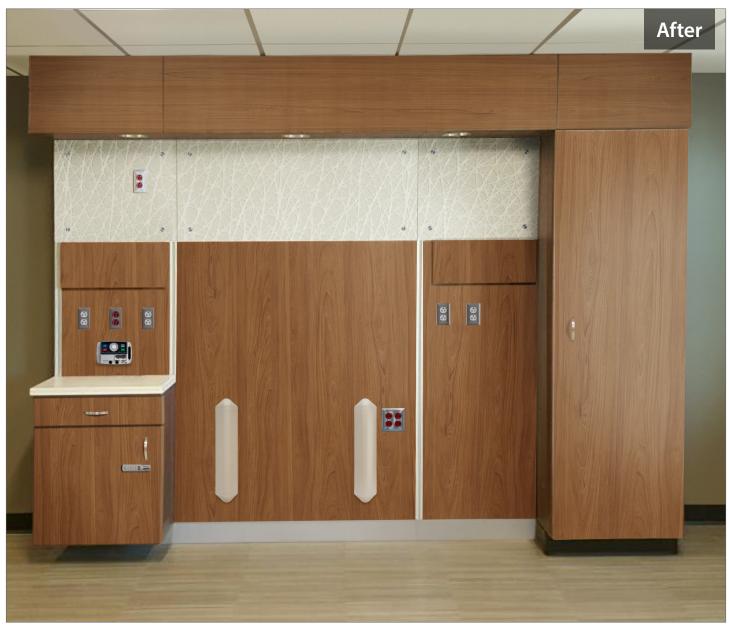

## After

#### **Attach Panels and** Complete Your NuLook Room

The entire process took less than 4 hours!