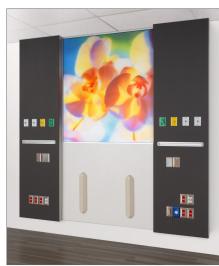

#### **INCREASE PATIENT AND NURSE SATISFACTION**

With NuLook anything is possible; conceal gases behind sliding panels. Installs in any existing condition, increasing your patient and nurse satisfaction, while avoiding the time and cost of a traditional gut and renovation.

#### **CONVERT EXISTING SEMI-PRIVATE ROOMS INTO PRIVATE**

The system has been designed to install in any condition. We floor mount our unit when working with pre-existing plaster walls in order to provide greater structural support. NuLook gives you the flexibility to convert your rooms from semi-private into private.