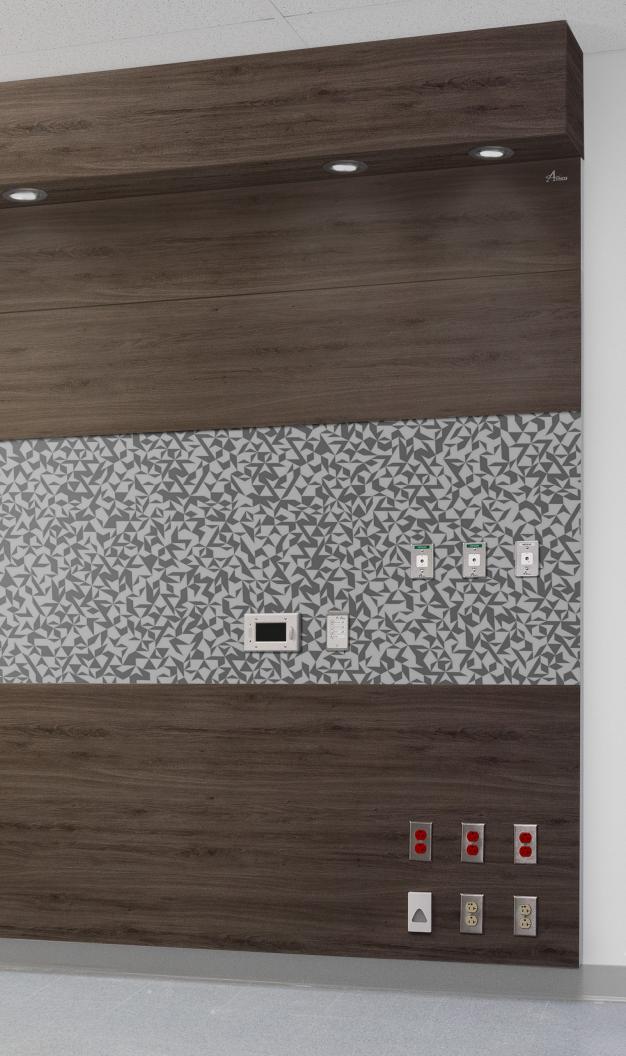

## After

#### **Attach Panels and** Complete Your NuLook Room

The entire process took less than 4 hours!