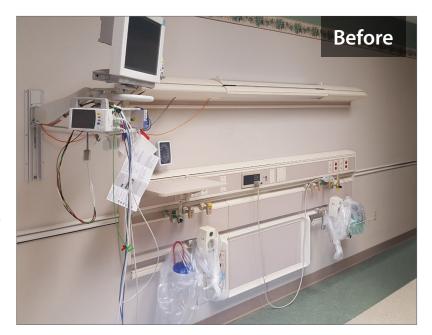

#### **Original Hospital Room**

We test the performance of your current system.

#### RETROFIT UNSERVICEABLE HEADWALLS

Replace headwalls made by past manufacturers who no longer provide parts or service. NuLook allows you to bring unserviceable headwalls back into operation in live areas, all without construction or recertifying.