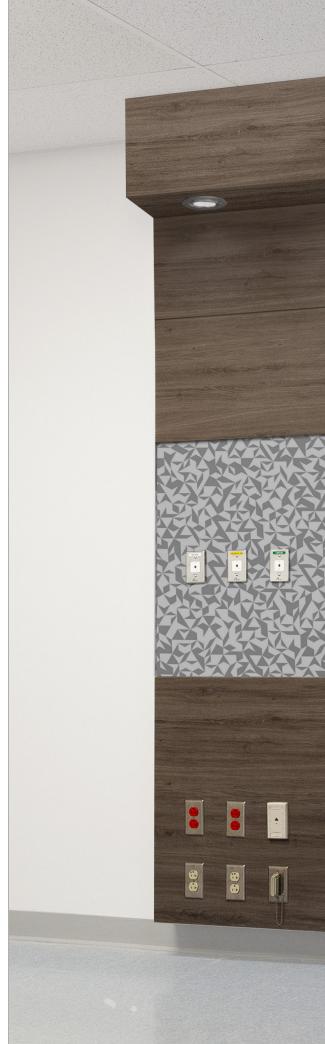

## After

#### **Attach Panels and** Complete Your NuLook Room

The entire process took less than 4 hours!