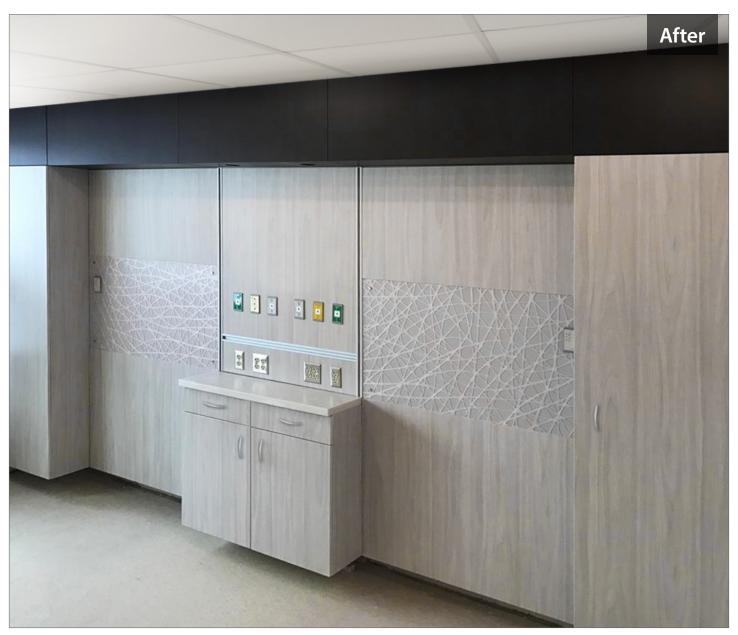

## The **NuLook Refresh** Process

#### Hang the Prefabricated Frame

The NuLook frame and adapters are then installed, retrofitting, and relocating your existing outlets.

#### **Attach Panels and** Complete Your NuLook Room

The entire process took less than 4 hours!