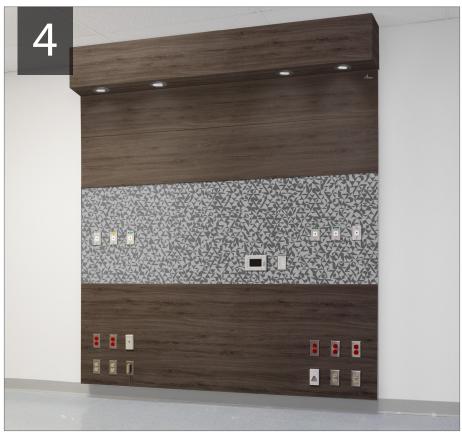

#### **Attach Panels and** Complete Your NuLook Room

The entire process took less than 4 hours!