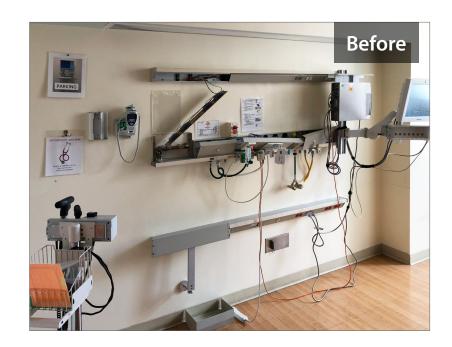

#### **Original Hospital Room**

We test the performance of your current system.

#### **Remove All Existing Fixtures**

Without breaking into the wall or cutting pipes.

#### RETROFIT UNSERVICEABLE HEADWALLS

Replace headwalls made by past manufacturers who no longer provide parts or service. NuLook allows you to bring unserviceable headwalls back into operation in live areas, all without construction or recertifying.