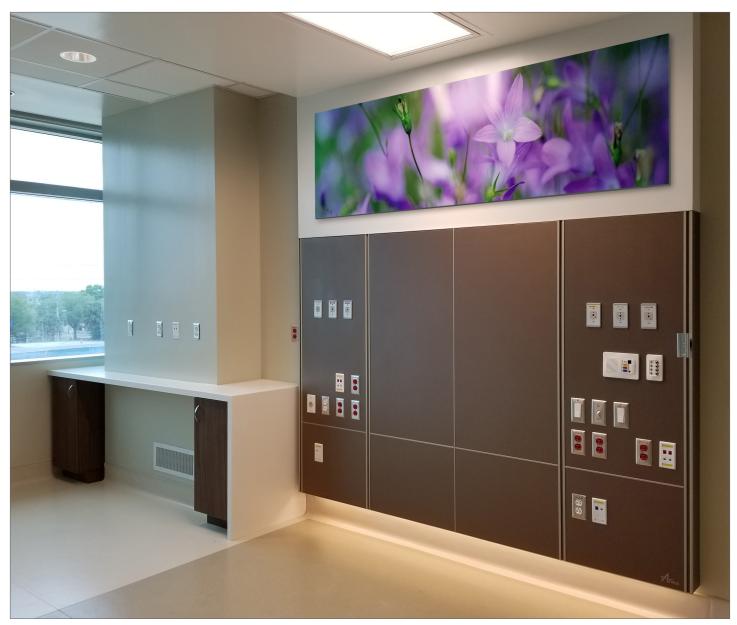

## After

#### **Attach Panels and** Complete Your NuLook Room

The entire process took less than 4 hours!