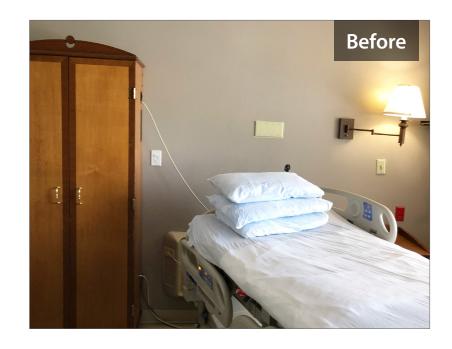

### Refresh Your Room

Without **Breaking the Wall** or **Cutting Pipes** 

## After

#### **Attach Panels and** Complete Your NuLook Room

The entire process took less than 4 hours!