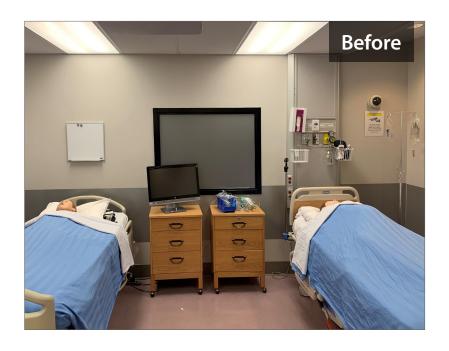

## After

## The **NuLook Refresh** Process

#### **Original Hospital Room**

We test the performance of your current system.

#### **Remove All Existing Fixtures**

Without breaking into the wall or cutting pipes.

#### Hang the Prefabricated Frame

The NuLook frame and adapters are then installed, retrofitting, and relocating your existing outlets.

#### **Attach Panels and** Complete Your NuLook Room

The entire process took less than 4 hours!