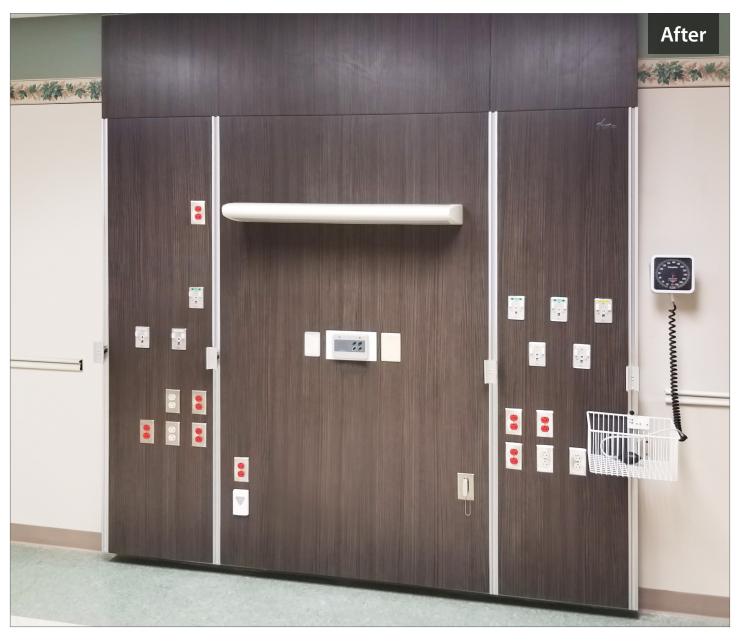

#### **INSTALL OVER EXISTING CONSOLES**

Increase your room's functionality by installing over top of existing gas console boxes while recessing the bed location to maximize bed clearance. Integrate recessed equipment rails for better equipment management.

#### RETROFIT UNSERVICEABLE HEADWALLS

Replace headwalls made by past manufacturers who no longer provide parts or service. NuLook allows you to bring unserviceable headwalls back into operation in live areas, all without construction or recertifying.