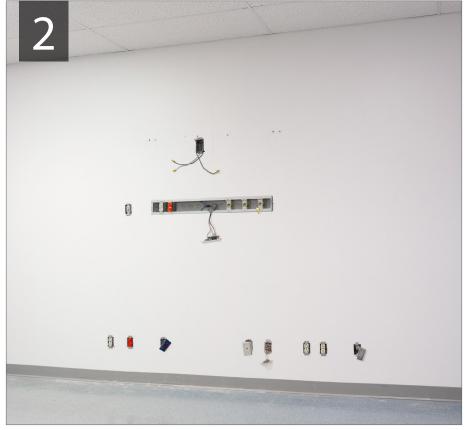

#### **Remove All Existing Fixtures**

Without breaking into the wall or cutting pipes.