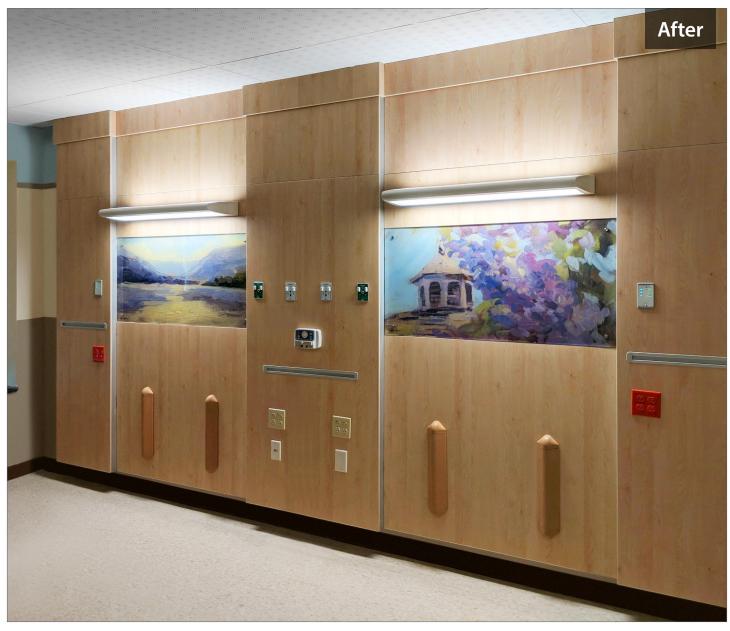

## After

#### **Attach Panels and** Complete Your NuLook Room

The entire process took less than 4 hours!

#### BE UNIQUE, CUSTOMIZE YOUR DESIGN

Transform your LDR with our custom design capabilities, regardless of the existing conditions. Custom graphics, lighting, and layout allows you to make your rooms truly unique without exceeding your budget.

#### **UPGRADE YOUR ROOM AND DESIGN**

Increase electrical circuitry and create a home-like environment. Maximize patient and nurse comfort with graphic panels and integrated bedside cabinets.