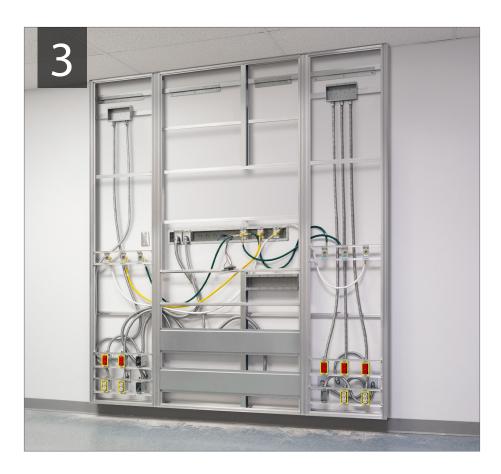

#### Hang the Prefabricated Frame

The NuLook frame and adapters are then installed, retrofitting, and relocating your existing outlets.