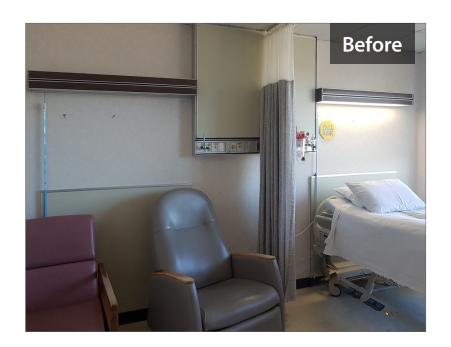

## The **NuLook Refresh** Process

#### **Original Hospital Room**

We test the performance of your current system.

#### **Remove All Existing Fixtures**

Without breaking into the wall or cutting pipes.

#### Hang the Prefabricated Frame

The NuLook frame and adapters are then installed, retrofitting, and relocating your existing outlets.

#### **Attach Panels and** Complete Your NuLook Room

The entire process took less than 4 hours!