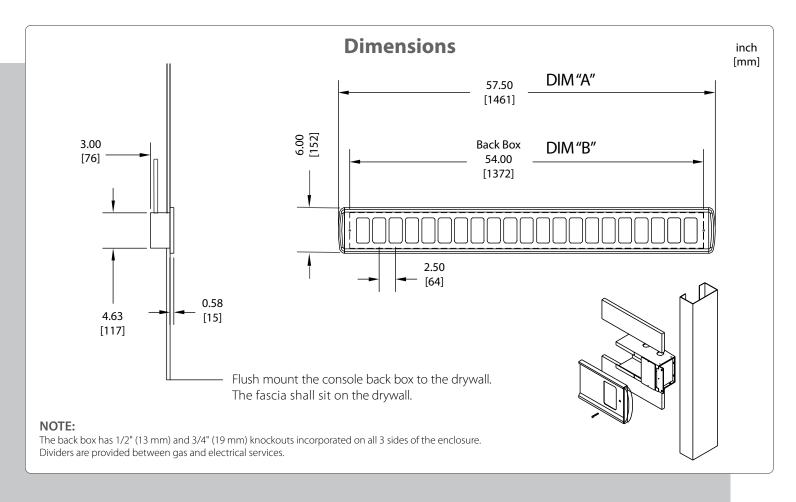

# **Recessed Console**

| # of Gangs                         | 3                 | 5                 | 7                 | 9                 | 11                | 13                | 15                  | 17                  | 19                  | 21                  | 23                  |
|------------------------------------|-------------------|-------------------|-------------------|-------------------|-------------------|-------------------|---------------------|---------------------|---------------------|---------------------|---------------------|
| DIM "A -<br>length of<br>front     | 12.5"<br>(318 mm) | 17.5"<br>(445 mm) | 22.5"<br>(572 mm) | 27.5"<br>(699 mm) | 32.5"<br>(826 mm) | 37.5"<br>(953 mm) | 42.5"<br>(1,080 mm) | 47.5"<br>(1,207 mm) | 52.5"<br>(1,334 mm) | 57.5"<br>(1,461 mm) | 62.5"<br>(1,588 mm) |
| DIM "B" -<br>length of<br>back box | 9"<br>(229 mm)    | 14"<br>(356 mm)   | 19"<br>(483 mm)   | 24"<br>(610 mm)   | 29"<br>(737 mm)   | 34"<br>(864 mm)   | 39"<br>(991 mm)     | 44"<br>(1,118 mm)   | 49"<br>(1,245 mm)   | 54"<br>(1,372 mm)   | 59"<br>(1,499 mm)   |