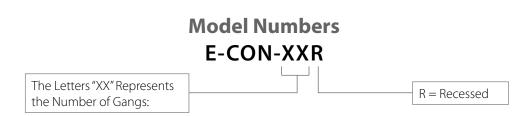

# **Recessed Console**

| # of Gangs                         | 3                 | 5                 | 7                 | 9                 | 11                | 13                | 15                  | 17                  | 19                  | 21                  | 23                  |
|------------------------------------|-------------------|-------------------|-------------------|-------------------|-------------------|-------------------|---------------------|---------------------|---------------------|---------------------|---------------------|
| DIM "A -<br>length of<br>front     | 12.5"<br>(318 mm) | 17.5"<br>(445 mm) | 22.5"<br>(572 mm) | 27.5"<br>(699 mm) | 32.5"<br>(826 mm) | 37.5"<br>(953 mm) | 42.5"<br>(1,080 mm) | 47.5"<br>(1,207 mm) | 52.5"<br>(1,334 mm) | 57.5"<br>(1,461 mm) | 62.5"<br>(1,588 mm) |
| DIM "B" -<br>length of<br>back box | 9"<br>(229 mm)    | 14"<br>(356 mm)   | 19"<br>(483 mm)   | 24"<br>(610 mm)   | 29"<br>(737 mm)   | 34"<br>(864 mm)   | 39"<br>(991 mm)     | 44"<br>(1,118 mm)   | 49"<br>(1,245 mm)   | 54"<br>(1,372 mm)   | 59"<br>(1,499 mm)   |