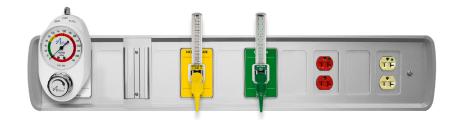

The fascia front assembly is made from extruded, clear anodized aluminum with moulded plastic end caps, for a clean appearance. The back box is made from galvanized steel, 0.060" thick.

The medical gas piping terminates as capped ends 5" (127 mm) above the console back box.

#### **Features**

- Removable front fascia for ease of maintenance and installation
- Single cutout dimension for all accessories (outlets and electrical devices) are on a 2.5" (63.5 mm) centre
- Fascia is anodized aluminum with moulded plastic end caps for a clean, aesthetic appearance