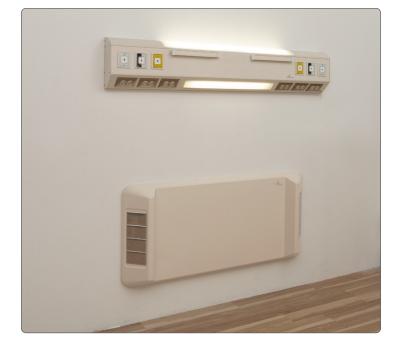

# **Horizontal Bed Head Trunking Unit** with Lights

#### **Product Applications**

Enclosure shall be constructed of extruded, anodized aluminum alloy sections to provide a modular surface mounted unit.

The Sapphire Series LT system can be manufactured in lengths that range from 1,220 mm to 2,440 mm.

Fascia panels, top and bottom cover panels shall be removable to provide access for easy installation and maintenance of the services.