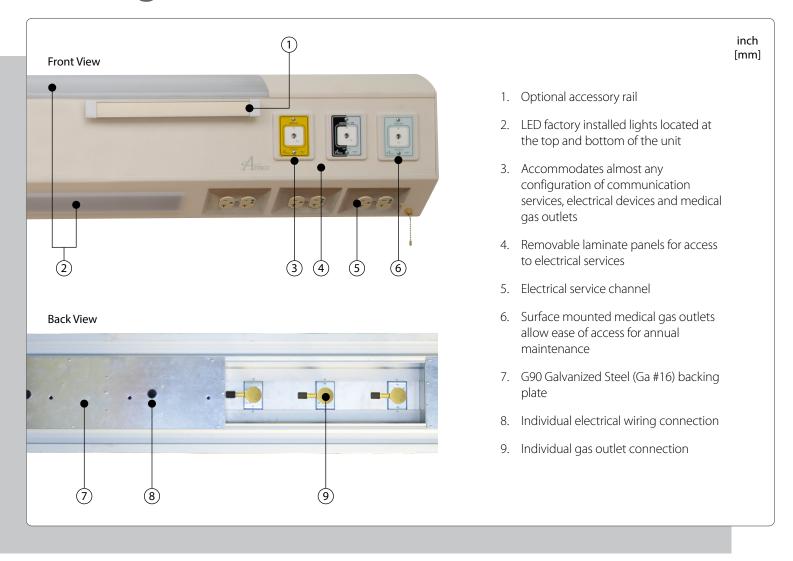

Equipped with LED lights with a 10 year warranty.

Seamless overlapping edges.

Optional accessory rails.

Fascia panels, top and bottom cover panels shall be removable to provide access for easy installation and maintenance of the services.

#### **Medical Gas Outlets**

Amico Corporation manufactures several compatible connection types for Medical Gas and Vacuum Outlets.

#### **Optional Accessory Rail**

#### **Features**

- Any NFPA or HTM outlets can be used
- Removable laminate panels for access to electrical services
- Accommodates most configurations of medical gas outlets, electrical and communication services
- LED factory installed lights located at the top and bottom of the unit
- Three standard colors of hospital grade laminate to choose from
- Surface mounted medical gas outlets allow ease of access for annual maintenance
- Individual gas outlet connection
- Individual electrical wiring connection