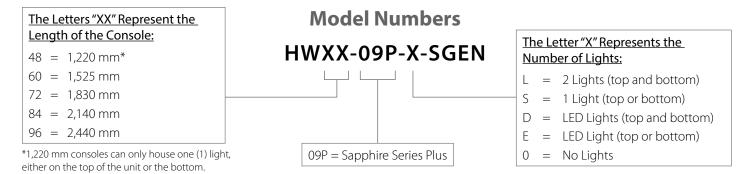

#### **Product Applications**

Enclosure shall be constructed of extruded, anodized aluminum alloy sections to provide a modular surface mounted unit.

The Sapphire Series LT system can be manufactured in lengths that range from 1,220 mm to 2,440 mm.