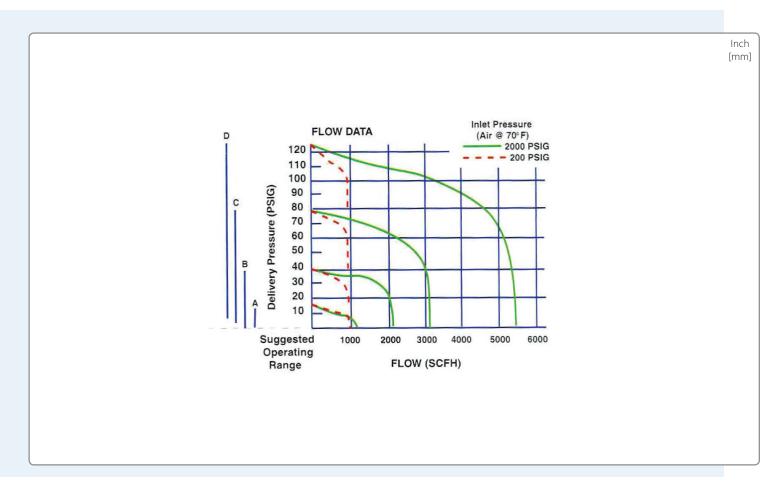

#### Performance

Maximum Inlet - 3000 PSIG Maximum Delivery Range - 350 PSIG Flow - See charts