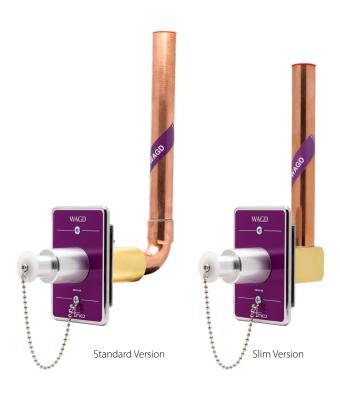

### **Console Outlet**

# **Passive Evacuation** Outlet (WAGD)

### **Back Console Station Outlets**

O-BAKCON-PAS-U-WAG (O-BAKCONM-PAS-WAG for M.R.I) O-BAKCON-PSL-U-WAG (Slim Version)

#### **Passive Console Station Outlets**

O-PASCON-U-WAG (O-PASCONM-U-WAG for M.R.I) O-PASCONSL-U-WAG (Slim Version)

| Distributed By: |  |
|-----------------|--|
|                 |  |
|                 |  |
|                 |  |
|                 |  |