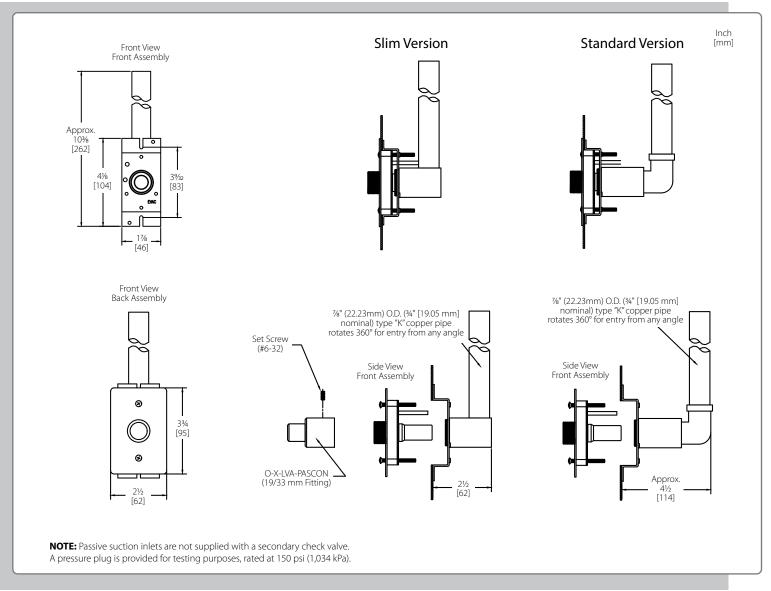

## **General Specifications:**

The medical gas outlet shall be an Amico Alert-1 series.

The Passive Outlet shall be manufactured with a 7-1/4" [184 mm] length type "K" 7/8" [22 mm] outside diameter, 3/4" nominal size copper inlet pipe stub, which is silver brazed to the outlet body. Suction inlets are not supplied with a secondary check valve. A pressure plug is provided for testing purposes, rated at 150 psi [1,034 kPa]. Outlets bodies shall be gas specific by indexing each gas service to a gas specific dual pin indexing arrangement on the respective identification module.

A large color coded front plate shall be used for ease of gas identification and aesthetic appeal.

With the back rough-in mounted, the outlet shall adjust up to 3/4" (19 mm) variation in mounting plate thickness.

The Passive Front Latch-Valve Assembly is assembled with an aluminum adapter, which accommodates 19/33 mm hose.

All M.R.I outlets are manufactured form nonferrous materials.

All outlets shall be cleaned and degreased for medical service, factory assembled and tested.