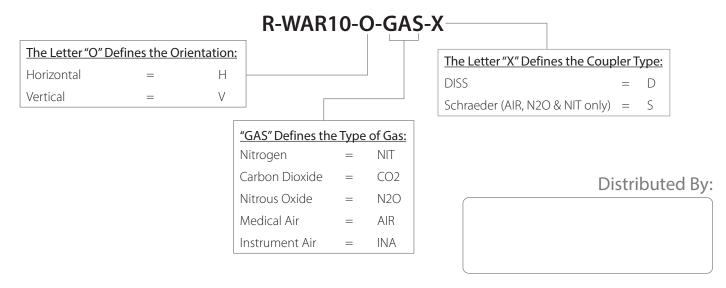

Features:**

• Gauge Port (2): 1/4" (6.35 mm)

• Port Threads: 1/4" (6.35 mm),

1/2" (12.7 mm)

• Temperature Rating: 40° F to 125° F

(4.4° C to 52° C)

• Flow: 1/4" (6.35 mm) 80 SCFM

• Capacity: Inlet - 250 psi [1,723 kPa]

Oulet - 0-150 psi [0-1,034.21 kpa]

• Adjusting Knob: Acetal

• Body: Brass

• Bottom Plug: Brass

• Spring Case: Acetal

• Self-relieving type pressure regulator

• 1-1/2" (38.1mm) diameter, 0 to 300 psig pressure gauge

#### **General Specifications:**

The Amico General Purpose Regulator Assembly shall provide medical gas delivery pressure control to surgical tools or apparatus.

Relieving type pressure regulator

Amico's General Purpose Regulator Assembly is cleaned for medical gas service.

**Project** 

# **Technical** Specifications



2



### Model Numbers