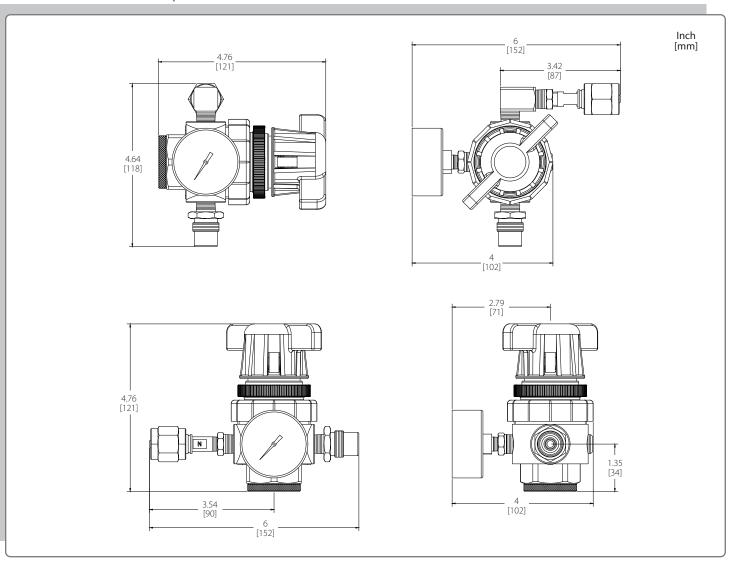

#### **Features:**

• Gauge Port (2): 1/4" (6.35 mm)

• Port Threads: 1/4" (6.35 mm),

1/2" (12.7 mm)

• Temperature Rating: 40° F to 125° F

(4.4° C to 52° C)

• Flow: 1/4" (6.35 mm) 80 SCFM

• Capacity: Inlet - 250 psi [1,723 kPa]

Oulet - 0-150 psi [0-1,034.21 kpa]

• Adjusting Knob: Acetal

• Body: Brass

• Bottom Plug: Brass

• Spring Case: Acetal

• Self-relieving type pressure regulator

• 1-1/2" (38.1mm) diameter, 0 to 300 psig pressure gauge