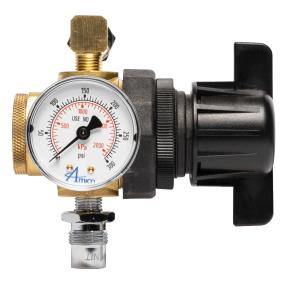

## **General Purpose** Regulator Assembly

Horizontal Orientation

Vertical Orientation

#### **Features:**

• Gauge Port (2): 1/4" (6.35 mm)

• Port Threads: 1/4" (6.35 mm),

1/2" (12.7 mm)

• Temperature Rating: 40° F to 125° F

(4.4° C to 52° C)

• Flow: 1/4" (6.35 mm) 80 SCFM

• Capacity: Inlet - 250 psi [1,723 kPa]

Oulet - 0-150 psi [0-1,034.21 kpa]

• Adjusting Knob: Acetal

• Body: Brass

• Bottom Plug: Brass

• Spring Case: Acetal

• Self-relieving type pressure regulator

• 1-1/2" (38.1mm) diameter, 0 to 300 psig pressure gauge

#### **General Specifications:**

The Amico General Purpose Regulator Assembly shall provide medical gas delivery pressure control to surgical tools or apparatus.

Relieving type pressure regulator

Amico's General Purpose Regulator Assembly is cleaned for medical gas service.