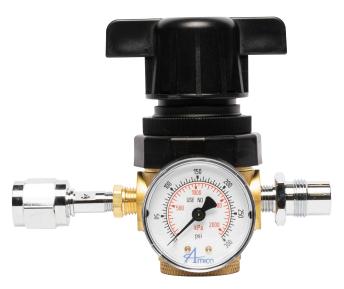

## **General Purpose** Regulator Assembly

Horizontal Orientation

Vertical Orientation

#### **Features:**

• Gauge Port (2): 1/4" (6.35 mm)

• Port Threads: 1/4" (6.35 mm),

1/2" (12.7 mm)

• Temperature Rating: 40° F to 125° F

(4.4° C to 52° C)

• Flow: 1/4" (6.35 mm) 80 SCFM

• Capacity: Inlet - 250 psi [1,723 kPa]

Oulet - 0-150 psi [0-1,034.21 kpa]

• Adjusting Knob: Acetal

• Body: Brass

• Bottom Plug: Brass

• Spring Case: Acetal

• Self-relieving type pressure regulator

• 1-1/2" (38.1mm) diameter, 0 to 300 psig pressure gauge

#### **General Specifications:**

The Amico General Purpose Regulator Assembly shall provide medical gas delivery pressure control to surgical tools or apparatus.

Relieving type pressure regulator

Amico's General Purpose Regulator Assembly is cleaned for medical gas service.