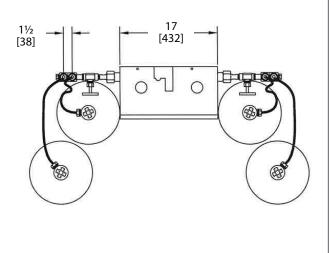

/sub> Straight c/w Stainless Pigtails Nitrous Oxide N2O "TC" = Straight c/w Copper Pigtails Helium HEL "XS" = Staggered c/w Stainless Pigtails "L" Defines the Language: Argon ARG The Letters "XX" Define "XC" = Staggered c/w Copper Pigtails the Number of Cylinders: Ε English (CSA) Mixed Gas MXG "LQ" = Liquid c/w Cryogenic Pigtails U Instrument Air e.g. 4 x 4 use 08 English (NFPA) = IAR

# **Technical Specifications**



### **Standard Configuration**

Inch [mm]



### "L" Configuration



### Long Configuration



#### **NOTES**

- Dimensions are based on approximate distance
- Floor stand and wall mounting brackets are optional accessories

# **Technical Specifications**



**Short Configuration** Inch [mm]



#### "U" Shape Cross Over Configuration



#### **Space Saving Configuration**



#### **Cross Configuration**



- Dimensions are based on approximate distance
- · Floor stand and wall mounting brackets are optional accessories