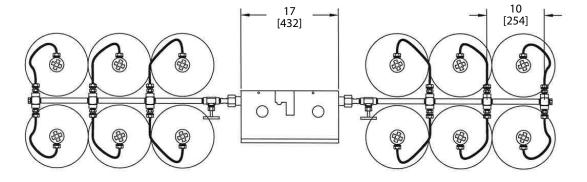

tails Nitrous Oxide N2O "TC" = Straight c/w Copper Pigtails Helium HEL "XS" = Staggered c/w Stainless Pigtails "L" Defines the Language: Argon ARG The Letters "XX" Define "XC" = Staggered c/w Copper Pigtails the Number of Cylinders: Ε English (CSA) Mixed Gas MXG "LQ" = Liquid c/w Cryogenic Pigtails U Instrument Air e.g. 4 x 4 use 08 English (NFPA) = IAR

# **Technical Specifications**



### **Standard Configuration**

Inch [mm]



### "L" Configuration



### Long Configuration



#### **NOTES**

- Dimensions are based on approximate distance
- Floor stand and wall mounting brackets are optional accessories

# **Technical Specifications**



**Short Configuration** Inch [mm]



#### "U" Shape Cross Over Configuration



#### **Space Saving Configuration**



#### **Cross Configuration**



- Dimensions are based on approximate distance
- · Floor stand and wall mounting brackets are optional accessories