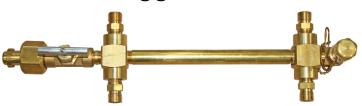

# Pressure Staggered

## **General Specifications:**

The Header Bars shall be equipped with emergency high pressure shutoff valves to allow for emergency isolation of the Header Bars. The Header Bar shall incorporate integral check valves for each station.

**NOTE:** The Header Bar comes with universal mounting brackets to be mounted direct or with a 12" wall spacing when the optional wall mounting bracket is used. The Header Bar mounting brackets are optional accessories.

All Header Bars and pigtails shall be cleaned for oxygen service.

### **Features:**

 CGA gas specific Header Bar with an option to add integral check valves and cylinder pigtail assemblies for future expansion. Fittings are sold separately.