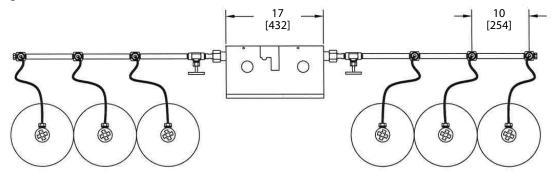

# **Technical Specifications**

### **Standard Configuration**

Inch [mm]

#### **NOTES**

- Dimensions are based on approximate distance
- Floor stand and wall mounting brackets are optional accessories