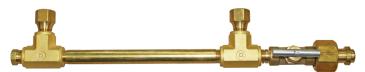

## Pressure Straight

## **General Specifications:**

The Header Bars shall be equipped with emergency high pressure shutoff valves to allow for emergency isolation of the Header Bars. The Header Bar shall incorporate integral check valves for each station.

**NOTE:** The Header Bar comes with universal mounting brackets to be mounted direct or with a 12" wall spacing when the optional wall mounting bracket is used. The Header Bar mounting brackets are optional accessories.

All Header Bars and pigtails shall be cleaned for oxygen service.

### **Features:**

 CGA gas specific Header Bar with an option to add integral check valves and cylinder pigtail assemblies for future expansion. Fittings are sold separately.