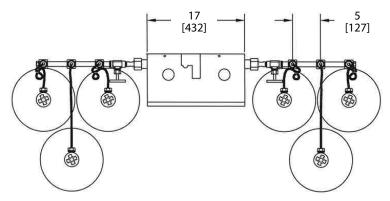

# **Technical Specifications**

**Short Configuration** Inch [mm]

#### "U" Shape Cross Over Configuration