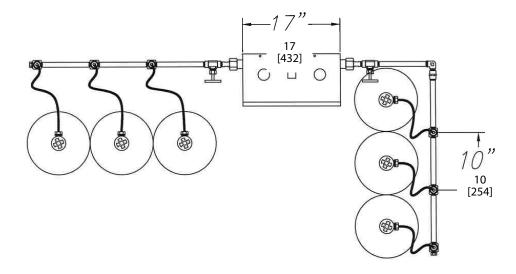

# **Technical Specifications**

### "L" Configuration

#### **NOTES**

- Dimensions are based on approximate distance
- Floor stand and wall mounting brackets are optional accessories