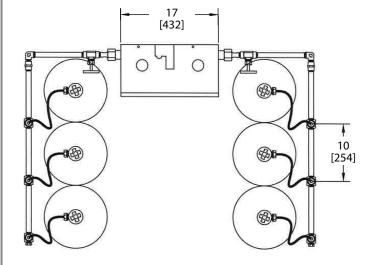

#### **Cross Configuration**

- Dimensions are based on approximate distance
- · Floor stand and wall mounting brackets are optional accessories