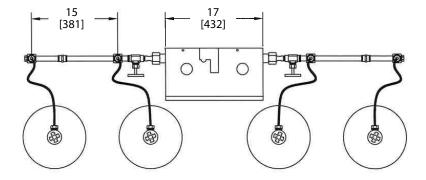

s and cylinder pigtail assemblies for future expansion. Fittings are sold separately.

### Model Numbers

#### M2-HBYY-XXL-XXX "XXX" defines the Type of Gas: OXY Oxygen Nitrogen NIT The Letters "YY" Define the Type of Medical Air AIR Carbon Dioxide **Header Bar Assembly:** CO<sub>2</sub> Straight c/w Stainless Pigtails Nitrous Oxide N2O "TC" = Straight c/w Copper Pigtails Helium HEL "XS" = Staggered c/w Stainless Pigtails "L" Defines the Language: Argon ARG The Letters "XX" Define "XC" = Staggered c/w Copper Pigtails the Number of Cylinders: Ε English (CSA) Mixed Gas MXG "LQ" = Liquid c/w Cryogenic Pigtails U Instrument Air e.g. 4 x 4 use 08 English (NFPA) = IAR

# **Technical Specifications**



### **Standard Configuration**

Inch [mm]



### "L" Configuration



### Long Configuration



#### **NOTES**

- Dimensions are based on approximate distance
- Floor stand and wall mounting brackets are optional accessories

# **Technical Specifications**



**Short Configuration** Inch [mm]



#### "U" Shape Cross Over Configuration



#### **Space Saving Configuration**



#### **Cross Configuration**



- Dimensions are based on approximate distance
- · Floor stand and wall mounting brackets are optional accessories