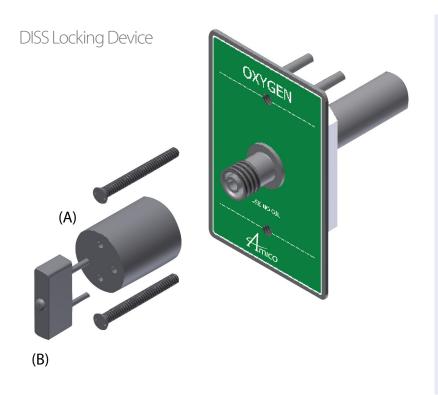

### Model Numbers

O-LOCK-DIS-OXY

(A)

OR

O-LOCK-DIS-OTH

The DISS locking kit is made up of: (1) Anodized aluminum Gas (Air, CO2, N2O, Nit, Vac) nut.

The DISS locking kit is made up of: (1) Anodized aluminum Oxygen nut

O-LX-KEY-ALL

(B)

The DISS locking key includes: (1) Anodized aluminum key (All Gases).

Additional Items Sold Separately