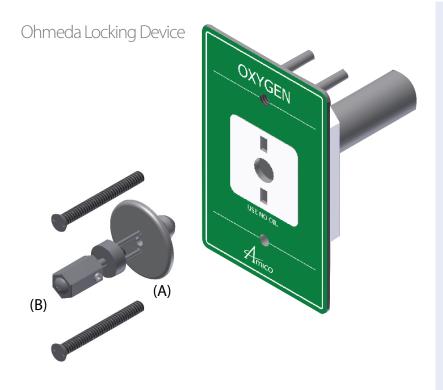

#### S-OHM-LOCK (A)

The Ohmeda locking kit is made up of: (1) Brass (chrome plated) lock

Additional Items Sold Separately

#### H-OH-0615-TAMP

(2) Tamper Proof 6-32 x 1-1/2" SS Mach.Screw

Top View

Side View

#### O-X-LVA-TAMPBIT

Screwdriver bit for tamper proof screw.

S-OHM-KEY (B)

The Ohmeda locking key includes:

(1) Brass (chrome plated) and Stainless Steel key