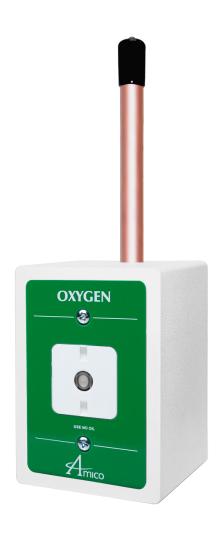

#### **Outlet**

## **Surface Mounting Box**

#### **Features:**

- Single-outlet surface mounting box
- Accepts any Amico console outlet
- Baked painted steel (18 gauge) bracket is screwed to wall holding outlet rough-in in place for piping to gas supply line
- White ABS fire retardant plastic cover box and outlet latch valve assembly complete surface mounting outlet
- Surface box is also available for M.R.I. use