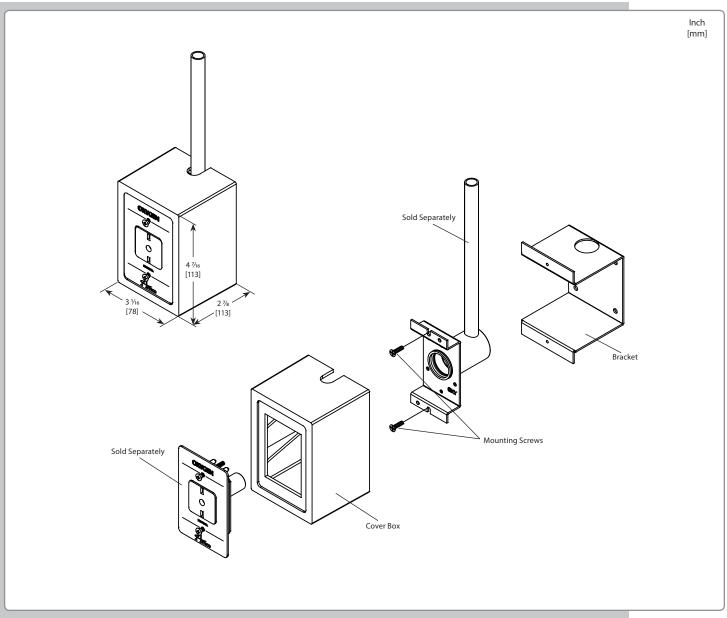

## **Surface Mounting Box**

#### **Features:**

- Single-outlet surface mounting box
- Accepts any Amico console outlet
- Baked painted steel (18 gauge) bracket is screwed to wall holding outlet rough-in in place for piping to gas supply line
- White ABS fire retardant plastic cover box and outlet latch valve assembly complete surface mounting outlet
- Surface box is also available for M.R.I. use

### Model Numbers

(Consists of cover box, mounting screws, brackets)

# O-SURF-BOX-M (for MRI)

For complete Surface Mount Outlet, order:

- 1. O-SURF-BOX, or O-SURF-BOX-M (MRI)
- 2. Latch valve assembly (sold separately)
- 3. Console rough-in assembly (sold separately)