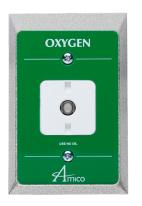

## OXYGEN 3 UIL IO XA UIL IO XA JIMICO

Plastic Console Trim Plate

Stainless Steel Filler Plate

### PLASTIC CONSOLE TRIM PLATES

Accessory trim plates are made from ABS fire retardant plastic material. Trim plates are available in three basic colors: Chrome, Gray, Black and White.

#### **Model Numbers**

O-TRIM-P275C-G2 O-TRIM-P275G-G2 O-TRIM-P275B-G2 O-TRIM-P275W-G2 Chrome Finish Gray Black White