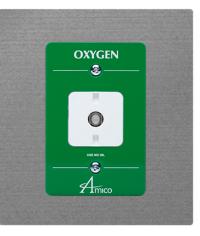

## OXYGEN 3 UIL IO XA UIL IO XA JIMICO

Plastic Console Trim Plate

Stainless Steel Filler Plate

### PLASTIC CONSOLE TRIM PLATES

Accessory trim plates are made from ABS fire retardant plastic material. Trim plates are available in three basic colors: Chrome, Gray, Black and White.

#### **Model Numbers**

O-TRIM-P275C-G2 O-TRIM-P275G-G2 O-TRIM-P275B-G2 O-TRIM-P275W-G2 Chrome Finish Gray Black White