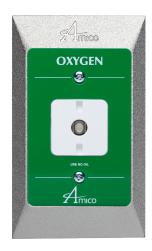

## OXYGEN 3 UIL IO XA UIL IO XA JIMICO

Plastic Console Trim Plate

Stainless Steel Filler Plate

### PLASTIC CONSOLE TRIM PLATES

Accessory trim plates are made from ABS fire retardant plastic material. Trim plates are available in three basic colors: Chrome, Gray, Black and White.

#### **Model Numbers**

O-TRIM-P275C-G2 O-TRIM-P275G-G2 O-TRIM-P275B-G2 O-TRIM-P275W-G2 Chrome Finish Gray Black White