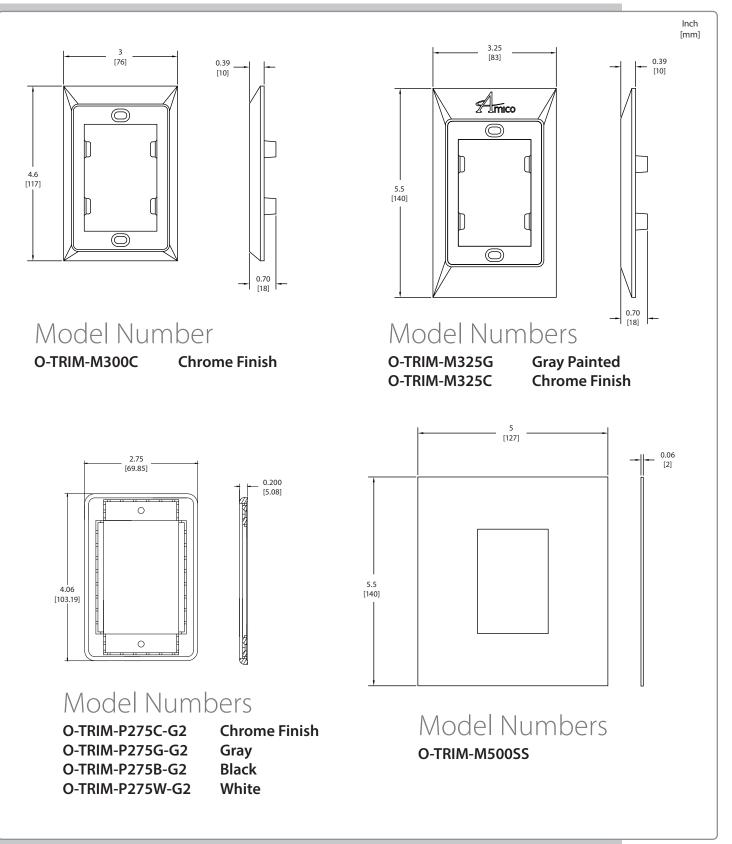

# Accessory Trim Plates For Outlets

3" Trim Plate

3 1/4" Trim Plate

### **3" TRIM PLATE**

3" plate is made from zinc metal and is chrome plated.

### Model Number O-TRIM-M300C

Chrome Finish

### 3-1/4" TRIM PLATE

3-1/4" plate is made from zinc metal. Available in Gray paint or chrome plated.

### Model Numbers

O-TRIM-M325G O-TRIM-M325C Gray Painted Chrome Finish

#### **Model Numbers**

O-TRIM-P275C-G2 O-TRIM-P275G-G2 O-TRIM-P275B-G2 O-TRIM-P275W-G2 Chrome Finish Gray Black White

### STAINLESS STEEL FILLER FRAME

The plate is made from stainless steel and is used when you have double stacked drywall up to 1-1/4" thick so that the frame is flush to the drywall.

Model Number O-TRIM-M500SS