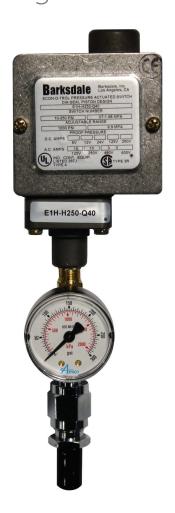

## **Pressure Switch With Gauge**

### **General Specifications:**

Pressure switch with gauge assembly for the medical gas alarm system shall incorporate a U.L. Listed single pole doublethrow snap-action switching element. Electrical connections are made through a 1/2" conduit connection to screw terminals on the switch. The switch may be wired normally open or normally closed. Electrical rating shall be 10 Ampere 120 volt AC.

The enclosure is a Nema 4 water tight housing with a 1/4"NPT gas service line connection and a 1/2"NPT conduit hub.

A gauge is incorporated with a gas specific DISS nut and nipple that is attached to a 1/8" tee that houses the gauge.

The Pressure Gauge Assembly will then be mounted directly to a gas specific DISS demand check (provided by Amico) directly onto the pipeline. The demand check shall have a 1/4" Male NPT connection.

The Pressure Switch is UL Listed and CSA Approved.