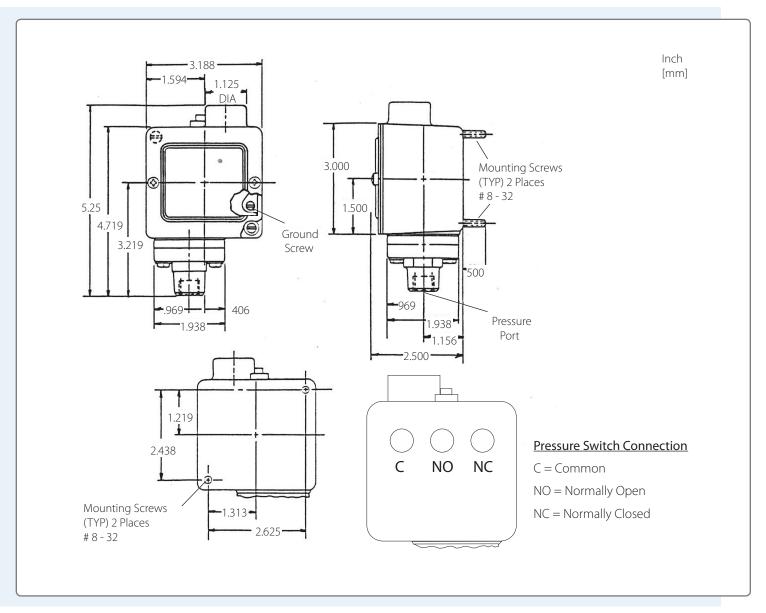

### **General Specifications:**

Pressure switch with gauge assembly for the medical gas alarm system shall incorporate a U.L. Listed single pole doublethrow snap-action switching element. Electrical connections are made through a 1/2" conduit connection to screw terminals on the switch. The switch may be wired normally open or normally closed. Electrical rating shall be 10 Ampere 120 volt AC.

The enclosure is a Nema 4 water tight housing with a 1/4"NPT gas service line connection and a 1/2"NPT conduit hub.

A gauge is incorporated with a gas specific DISS nut and nipple that is attached to a 1/8" tee that houses the gauge.