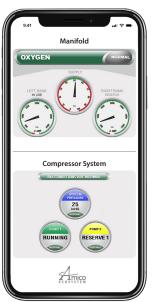

Each sensor unit is gas specific, with an error message display for an incorrect connection.

Each gas service shall be provided with a digital readout comprising of 0-249 psi (0-1,717 kPa) for pressure and 0-30"Hg (-100-0 kPa) for vacuum. The digital read-out shall provide a constant indication of each gas being measured, indicating a green "NORMAL" and a red "HIGH" or "LOW" alarm condition.

If an alarm occurs, the green indicator will change to red and a continuous audible alarm will sound. Pushing the (mute button/push to test button) will cancel the audible alarm, but the unit will remain in the alarm condition until the problem is rectified.

### **Features:**

- Email and Text notification
- Easy access via Amico App, will have peace of mind knowing medical alarm always connected.

Downloads

**Actual Display** 

Actual Display

Capable of sending email or text messages when in fault condition. Email and text messages will also provide panel URL and location installed for easy access. By clicking URL, an exact image of the panel screen will display on mobile devices.

Amico Mobile Eco System App is available on the Apple App Store & Google Play to download. It will provide an exact and instant visual representation of the alarm conditions to eliminate the need for nurses to call maintenance personnel in the evert of a gas outage. The App will also help maintenance personnel to localize the outage for quicker resolution.