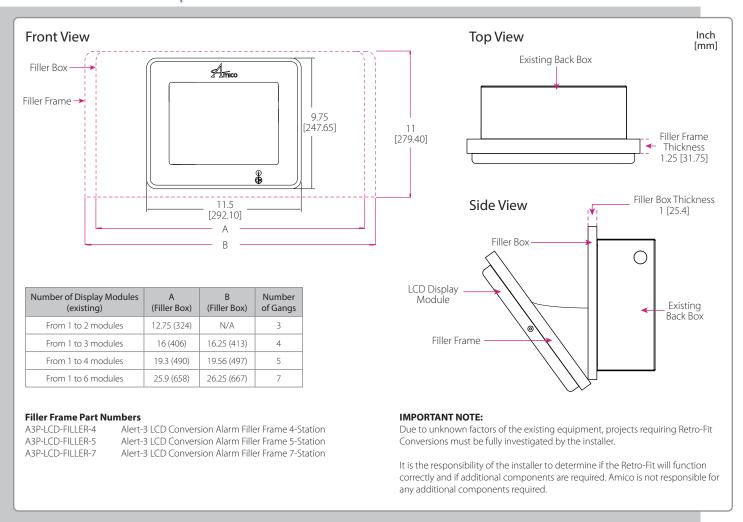

#### **Notes:**

- 1. An LCD Filler Frame is required if the existing alarm width is more than 10 inches.
- 2. Specify if converting from digital or analog. Please also note if there are any special requirements.
- 3. An Ohio Alarm requires a trim plate to cover the bottom gap.