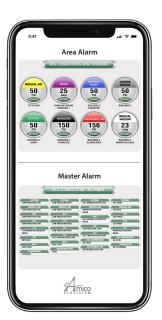

Each sensor unit is gas specific, with an error message display for an incorrect connection.

Each gas service shall be provided with a digital readout comprising of 0-249 psi (0-1,717 kPa) for pressure and 0-30"Hg (-100-0 kPa) for vacuum. The digital read-out shall provide a constant indication of each gas being measured, indicating a green "NORMAL" and a red "HIGH" or "LOW" alarm condition.

If an alarm occurs, the green indicator will change to red and a continuous audible alarm will sound. Pushing the (mute button/push to test button) will cancel the audible alarm, but the unit will remain in the alarm condition until the problem is rectified.

The default set-points shall be +/- 20% variation from normal condition. In the calibration mode, High/Low set points shall be adjustable by Setup button and selecting set points with up and down buttons. To view the set points, press and hold the mute button for twenty (20) seconds.

### **Features:**

- Email and Text notification
- Easy access via Amico App, will have peace of mind knowing medical alarm always connected.

Downloads

**Actual Display** 

Actual Display

Capable of sending email or text messages when in fault condition. Email and text messages will also provide panel URL and location installed for easy access. By clicking URL, an exact image of the panel screen will display on mobile devices.

Amico Mobile Eco System App is available on the Apple App Store & Google Play to download. It will provide an exact and instant visual representation of the alarm conditions to eliminate the need for nurses to call maintenance personnel in the evert of a gas outage. The App will also help maintenance personnel to localize the outage for quicker resolution.