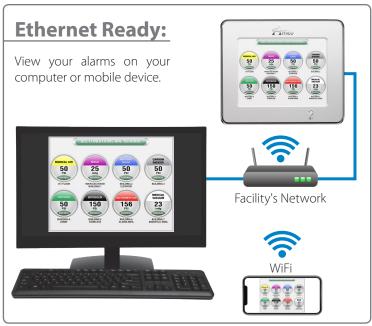

### **Features:**

- The LCD Alarm shall be capable of displaying an exact replica
  of the alarm on a computer screen via the facility's ethernet
  or internet. In addition, an exact image of the alarm can be
  displayed on a mobile device.
- The LCD Alarm will update its status every second.
- Self diagnostic and error message display for ease of maintenance.
- Easy access via Amico Medgas App (Apple and Android).
- Web Audio Enable: Web Audio will trigger when alert occurs via ethernet.
- Unlimited records of history log to keep track of alert history for easy troubleshooting.

The Amico Alert-4 Series LCD Area Alarm is Ethernet ready, for use with Internet Explorer, Google Chrome and Safari.

Amico products comply with NFPA 99, CSA Z7396.1 and CSA Z305.1.