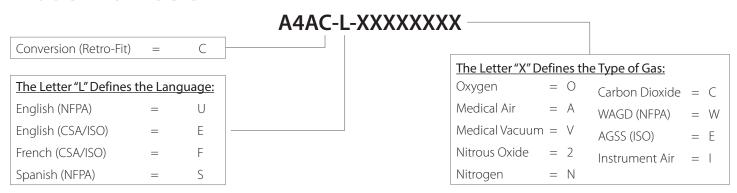

#### **Example:**

If the Alarm is converting from an Ohio Alarm consisting of oxygen, medical air and vacuum then the following part number is applicable for the conversion = **A4AC-U-OAV** 