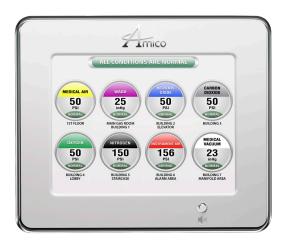

## **General Specifications:**

The Digital LCD Area Alarm system shall be an Amico Alert-4 series, complete with a five-year warranty.

The LCD alarm shall be microprocessor based with a 10" (25.4 cm) screen and capable of monitoring up to 8 sensors. Sensors shall be mounted locally (in the rough-in box) by installing the copper pipe provided or mounted remotely. Sensors will be automated for gas specific detection.

Each sensor unit is gas specific, with an error message display for an incorrect connection.

Each gas service shall be provided with a digital readout comprising of 0-249 psi (0-1,717 kPa) for pressure and 0-30"Hg (-100-0 kPa) for vacuum. The digital read-out shall provide a constant indication of each gas being measured, indicating a green "NORMAL" and a red "HIGH" or "LOW" alarm condition.

If an alarm occurs, the green indicator will change to red and a continuous audible alarm will sound. Pushing the (mute button/push to test button) will cancel the audible alarm, but the unit will remain in the alarm condition until the problem is rectified.

LCD Sensor operating pressure range:

Mid-Pressure: (0 psi to 99 psi) - OXY, AIR, N<sub>2</sub>O, CO<sub>2</sub>

High Pressure: (0 psi to 249 psi) - NIT, IAR Vacuum: (0 to 30 inHG) - VAC, WAGD, AGSS

Input power to the Amico Alert-4 Series LCD Ethernet Area Alarm is: 115-220 VAC, 50-60 HZ.