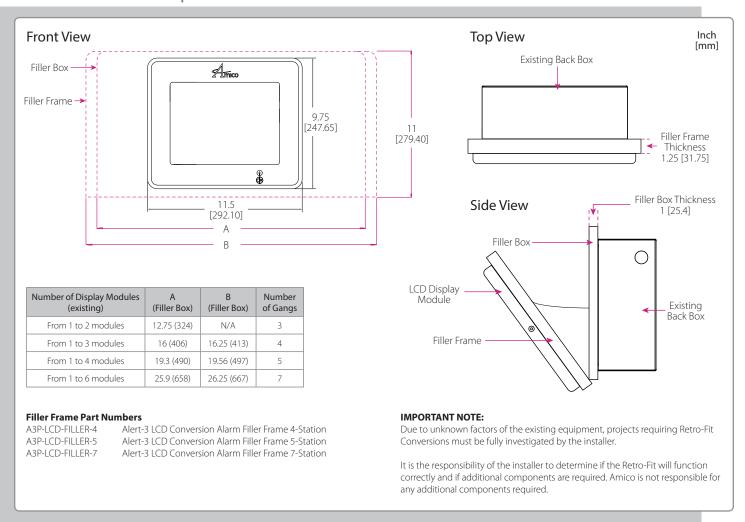

#### **Notes:**

- 1. An LCD Filler Frame is required if the existing alarm width is more than 10 inches.
- 2. Specify if converting from digital or analog. Please also note if there are any special requirements.