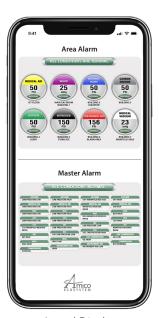

Capable of sending email or text messages when in fault condition. Email and text messages will also provide panel URL and location installed for easy access. By clicking URL, an exact image of the panel screen will display on mobile devices.

Amico Mobile Eco System App is available on the Apple App Store & Google Play to download. It will provide an exact and instant visual representation of the alarm conditions to eliminate the need for nurses to call maintenance personnel in the evert of a gas outage. The App will also help maintenance personnel to localize the outage for quicker resolution.