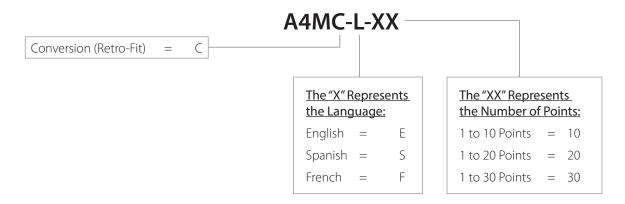

channel will illuminate in green.

When a channel is in fault condition, an alarm will sound and both the channel heading and the channel in fault will illuminate in red. Heading will display channel status in fault.

Maintenance mode for easy troubleshooting: press and hold the mute button for 20 seconds and the display will show the terminal port for each channel.

Repeat alarm function shall be capable of turning on the buzzer again after a preset time, if the fault condition has not been rectified

Dry contact for remote monitoring.

The Amico Alert-4 Series LCD Master Alarm is Ethernet ready, for use with Internet Explorer, Google Chrome and Safari.

Amico products comply with NFPA 99, CSA Z7396.1 and CSA Z305.1.

**Project** 



## **Technical** Specifications





## Model Numbers



#### **Notes:**

- 1. An LCD Filler Frame is required if the existing alarm width is more than 10 inches.
- 2. Specify if converting from digital or analog. Please also note if there are any special requirements.

# Amico Mobile Eco System App









**Features:** 

- Email and Text notification
- Easy access via Amico App, will have peace of mind knowing medical alarm always connected.

Downloads

Actual Display

Actual Display

Capable of sending email or text messages when in fault condition. Email and text messages will also provide panel URL and location installed for easy access. By clicking URL, an exact image of the panel screen will display on mobile devices.

Amico Mobile Eco System App is available on the Apple App Store & Google Play to download. It will provide an exact an