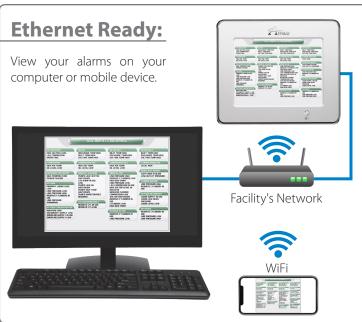

## **LCD Ethernet Master Alarm**

#### **Features:**

- The LCD Alarm shall be capable of displaying an exact replica
  of the alarm on a computer screen via the facility's ethernet
  or internet. In addition, an exact image of the alarm can be
  displayed on a mobile device.
- The LCD Alarm will update its status every second.
- Easy access via Amico Medgas App (Apple and Android).
- Web Audio Enable: Web Audio will trigger when alert occurs via ethernet.
- Unlimited records of history log to keep track of alert history for easy troubleshooting

Ethernet capable for convenient viewing, remotely or wirelessly, anywhere in the building.

Monitor up to 30 channels. Each channel can be labelled with up to 16 characters per line. Alarm conditions can be selected as normally open or normally closed.