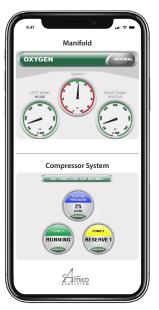

Capable of sending email or text messages when in fault condition. Email and text messages will also provide panel URL and location installed for easy access. By clicking URL, an exact image of the panel screen will display on mobile devices.

Amico Mobile Eco System App is available on the Apple App Store & Google Play to download. It will provide an exact and instant visual representation of the alarm conditions to eliminate the need for nurses to call maintenance personnel in the evert of a gas outage. The App will also help maintenance personnel to localize the outage for quicker resolution.