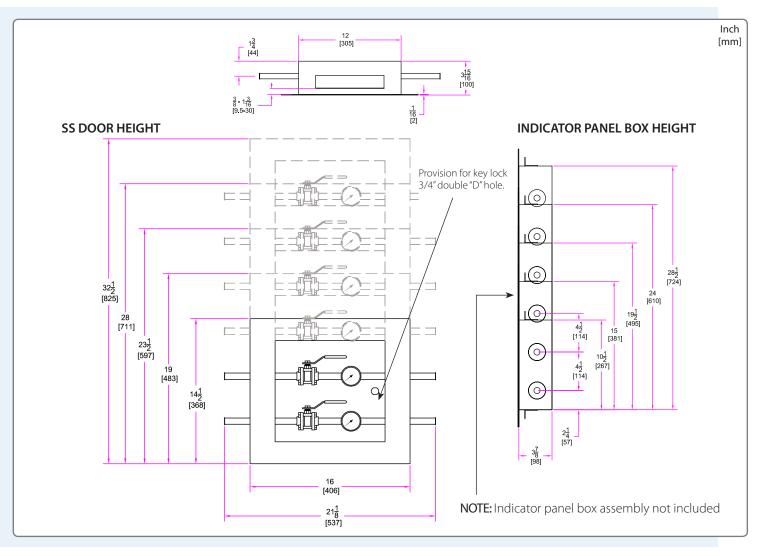

#### V-X-DOOR-Q-SS

The Letter "Q" Represents
the Quantity of Indicators:

2 Zone Indicators = 2

3 Zone Indicators = 3

4 Zone Indicators = 4

5 Zone Indicators = 5

6 Zone Indicators = 6

**\*NOTE**: Cam-Lock and Key for Stainless Steel Door sold seperately

V-X-DOOR-LOCK

- A Single zone indicator box assembly will require a double ganged size door
- · Zone indicator box assembly not included

Distributed By:

2