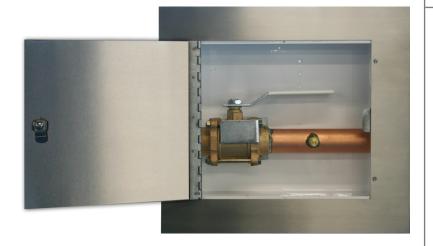

#### **General Specifications:**

Security Door and Lock shall be an Amico Alert-1 series.

The stainless steel door frame assembly shall be constructed of 14 gauge stainless steel and shall be mounted to the back box assembly by standard number 6-32 screws as provided. The door shall be spot-welded to the frame with a stainless steel hinge. Access to the box shall be by means of a lock and key.

V-X-DOOR-LOCK

- A Single zone indicator box assembly will require a double ganged size door
- · Zone indicator box assembly not included

Distributed By:

2