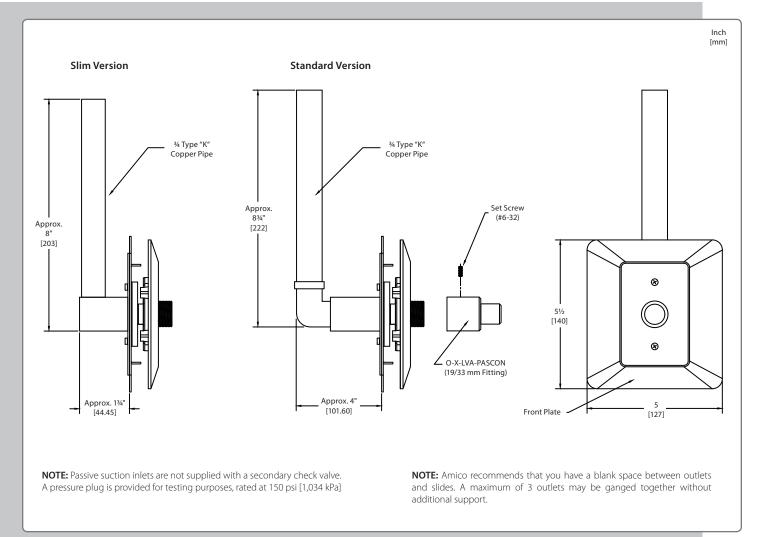

## **General Specifications:**

The medical gas outlet shall be an Amico Alert-1 series.

The Passive Outlets shall be manufactured with a 7-1/4" [184 mm] length type "K" 7/8" [22 mm] outside diameter, 3/4" nominal size copper inlet pipe stub, which is silver brazed to the outlet body. Suction inlets are not supplied with a secondary check valve. A pressure plug is provided for testing purposes, rated at 150 psi [1,034 kPa]. Outlets bodies shall be gas specific by indexing each gas service to a gas specific dual pin indexing arrangement on the respective identification module.

The outlet shall be of modular design and include a gas specific 16ga [1.6 mm] steel mounting plate designed to permit on-site ganging of multiple outlets, in any order, on 5" [127 mm] spacing.

The Passive Front Latch-Valve Assembly is assembled with an aluminum adapter, which accommodates 19/33 mm hose.