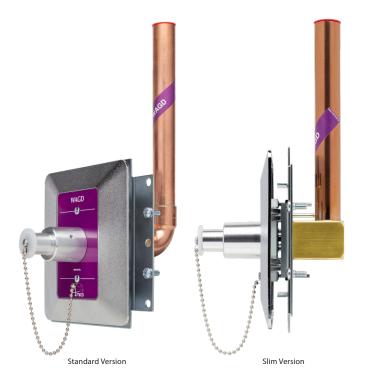

# Wall Outlet Passive Evacuation Outlet (WAGD)

A large color coded front plate shall be used for ease of gas identification and aesthetic appeal.

A one piece chromed fascia plate shall frame the outlet. With the back rough-in mounted, the outlet shall adjust from 3/8" to 1" [10 mm to 25 mm] variation in wall thickness.

The outlet shall be of modular design and include a gas specific 16ga [1.6 mm] steel mounting plate designed to permit on-site ganging of multiple outlets, in any order, on 5" [127 mm] spacing.

The Passive Front Latch-Valve Assembly is assembled with an aluminum adapter, which accommodates 19/33 mm hose.