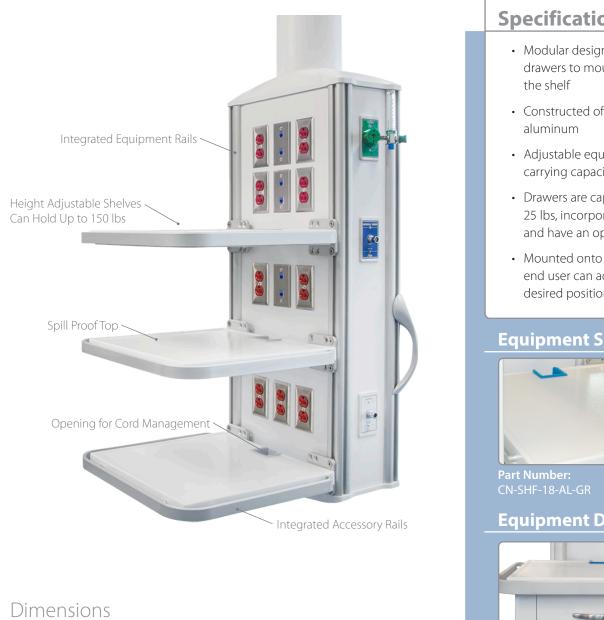

# **Specifications:**

- Modular design allows for optional drawers to mount perfectly under
- Constructed of powder coated
- Adjustable equipment shelves have a carrying capacity of 150 lbs
- Drawers are capable of holding up to 25 lbs, incorporate a self-closing feature and have an option to add a lock
- Mounted onto the integrated rail, the end user can adjust the shelves the desired position