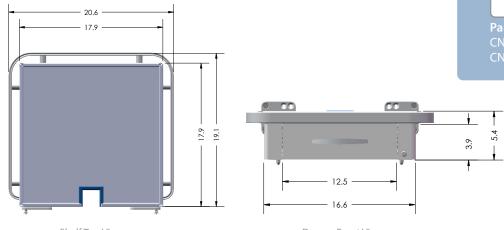

## Equipment Drawer

Shelf Top View

Drawer Front View

Amico Clinical Solutions Corp. | 85 Fulton Way, Richmond Hill, ON L4B 2N4, Canada | 600 Prime Place, Hauppauge, NY 11788, USA Toll Free Tel: 1.877.462.6426 | Toll Free Fax: 1.866.440.4986 | Tel: 905.764.0800 | Fax: 905.764.0862