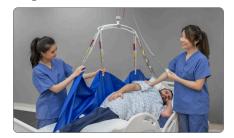

### Slings

Various sling types available along with the ability to customize to your patients needs. The GoLift slings are ideal for lifts, transfers, limb lifts, toileting and early mobility.