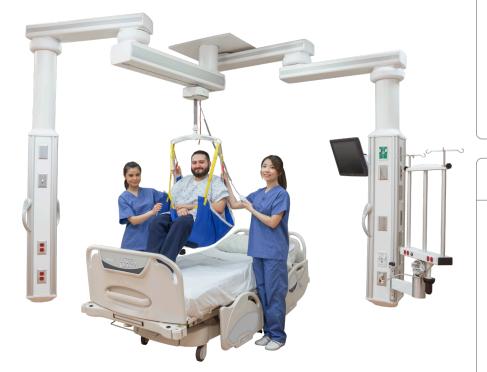

# **Integrated Patient Lift Pendant**

Specifications

## **PLP Features and Benefits:**

- Extremely easy to transfer a patient from a wheel chair to bed or stretcher
- Eliminates collision between patient lift ceiling track and ceiling mounted booms
- Continuous charging on track ensures lift is always charged and operable
- 1,000 lbs track weight capacity
- Significantly reduces construction cost of ceiling mounted patient lift tracks