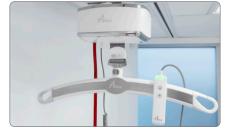

#### Carry Bar

The carry bar allows for easy sling attachment and quick connection of the hand control.