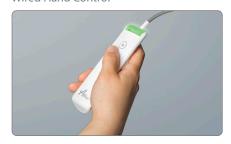

#### Wired Hand Control

The easy to use hand control is a seamless, clean design with easy connection to the carry bar via magnet.