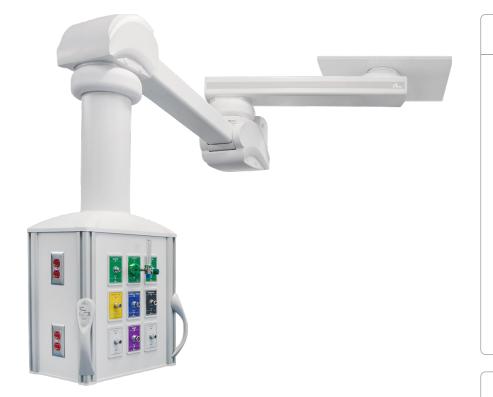

# **V-Series Ceiling Pendant** Specifications

### **Features:**

- Hinged back door provides easy access to all internal components allowing for hassle-free maintenance
- Console is 100% customizable; selections range from types of electrical outlets, medgas services, as well as the number of data outlets
- Electric braking system ergonomic control handle on the console allows for easy maneuverability and no drift when brakes are engaged
- Integrated Equipment Rails allow for positioning of multiple accessories directly onto eight available equipment rails

## **Specifications:**

- Vertical Range: +/- 22.5 degrees from horizontal
- Rotation Capability: 340 degree
- Max Pay Load: 330 lbs\* (150 kg)
- Input Voltage: 120 240 VAC
- \* Based on the configuration, Payload does not account for service head