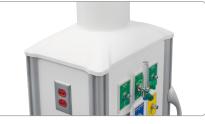

oor provides easy access to all internal components allowing for hassle-free maintenance
- Console is 100% customizable; selections range from types of electrical outlets, medgas services, as well as the number of data outlets
- Electric braking system ergonomic control handle on the console allows for easy maneuverability and no drift when brakes are engaged
- Integrated Equipment Rails allow for positioning of multiple accessories directly onto eight available equipment rails

## **Specifications:**

- Vertical Range: +/- 22.5 degrees from horizontal
- Rotation Capability: 340 degree
- Max Pay Load: 330 lbs\* (150 kg)
- Input Voltage: 120 240 VAC
- \* Based on the configuration, Payload does not account for service head

#### Integrated Equipment Rails



### Seamless Infection Control



Adjustable Shelves



Amico Clinical Solutions Corp. | 122-B East Beaver Creek Road, Richmond Hill, ON L4B 1G6, Canada | 600 Prime Place, Hauppauge, NY 11788, USA Toll Free Phone: 1.877.462.6426 | Tel: 905.764.0800 | Toll Free Fax: 1.866.440.4986 | Fax: 905.764.0862