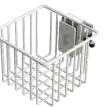

## GLOVE/TISSUE BOX HOLDER

(ADX-GLBOXHLD-1-F)

6"L x 4"W x 10"H

Fits most sizes of glove and tissue boxes.

Spring loaded to accommodate shallow boxes.

(DX-SHAPSHLD-F)

8"L x 5"W x 12"H

Universal holder with adjustable strap fits common sizes of sharp bins.