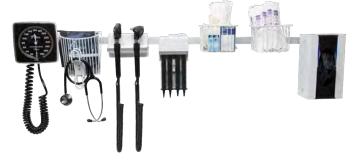

#### DIAGNOSTICS

Coaxial Ophthalmoscope Fiber Optic Otoscope

Aneroid with Adult Cuff & Cuff Basket

Specula Dispenser

Digital Thermometer

Clear Storage Container

Glove/Tissue **Box Holder** 

STORAGE

**Sharps Container** Holder

Stethoscope Hook

## WIRE

(ADX-050504-F-BB)

5"L x 5"W x 4"H

Great for storing
extra cuffs, and
medium/large supplies.

## CLEAR STORAGE CONTAINER

(CLRSTRG-03)

3.75"L x 3.75"W x 7"H

Perfect for your

swabs, tongue

depressors, cotton

balls, and more!

## GLOVE/TISSUE BOX HOLDER

(ADX-GLBOXHLD-1-F)

6"L x 4"W x 10"H

Fits most sizes of glove and tissue boxes.

Spring loaded to accommodate shallow boxes.

(DX-SHAPSHLD-F)

8"L x 5"W x 12"H

Universal holder with adjustable strap fits common sizes of sharp bins.

### STETHOSCOPE HOOK

(ADX-CORDWRAP)

1.5"L x 1.5"W x 6.5"H

Attaches to

wire basket, or

aneroid cuff basket.