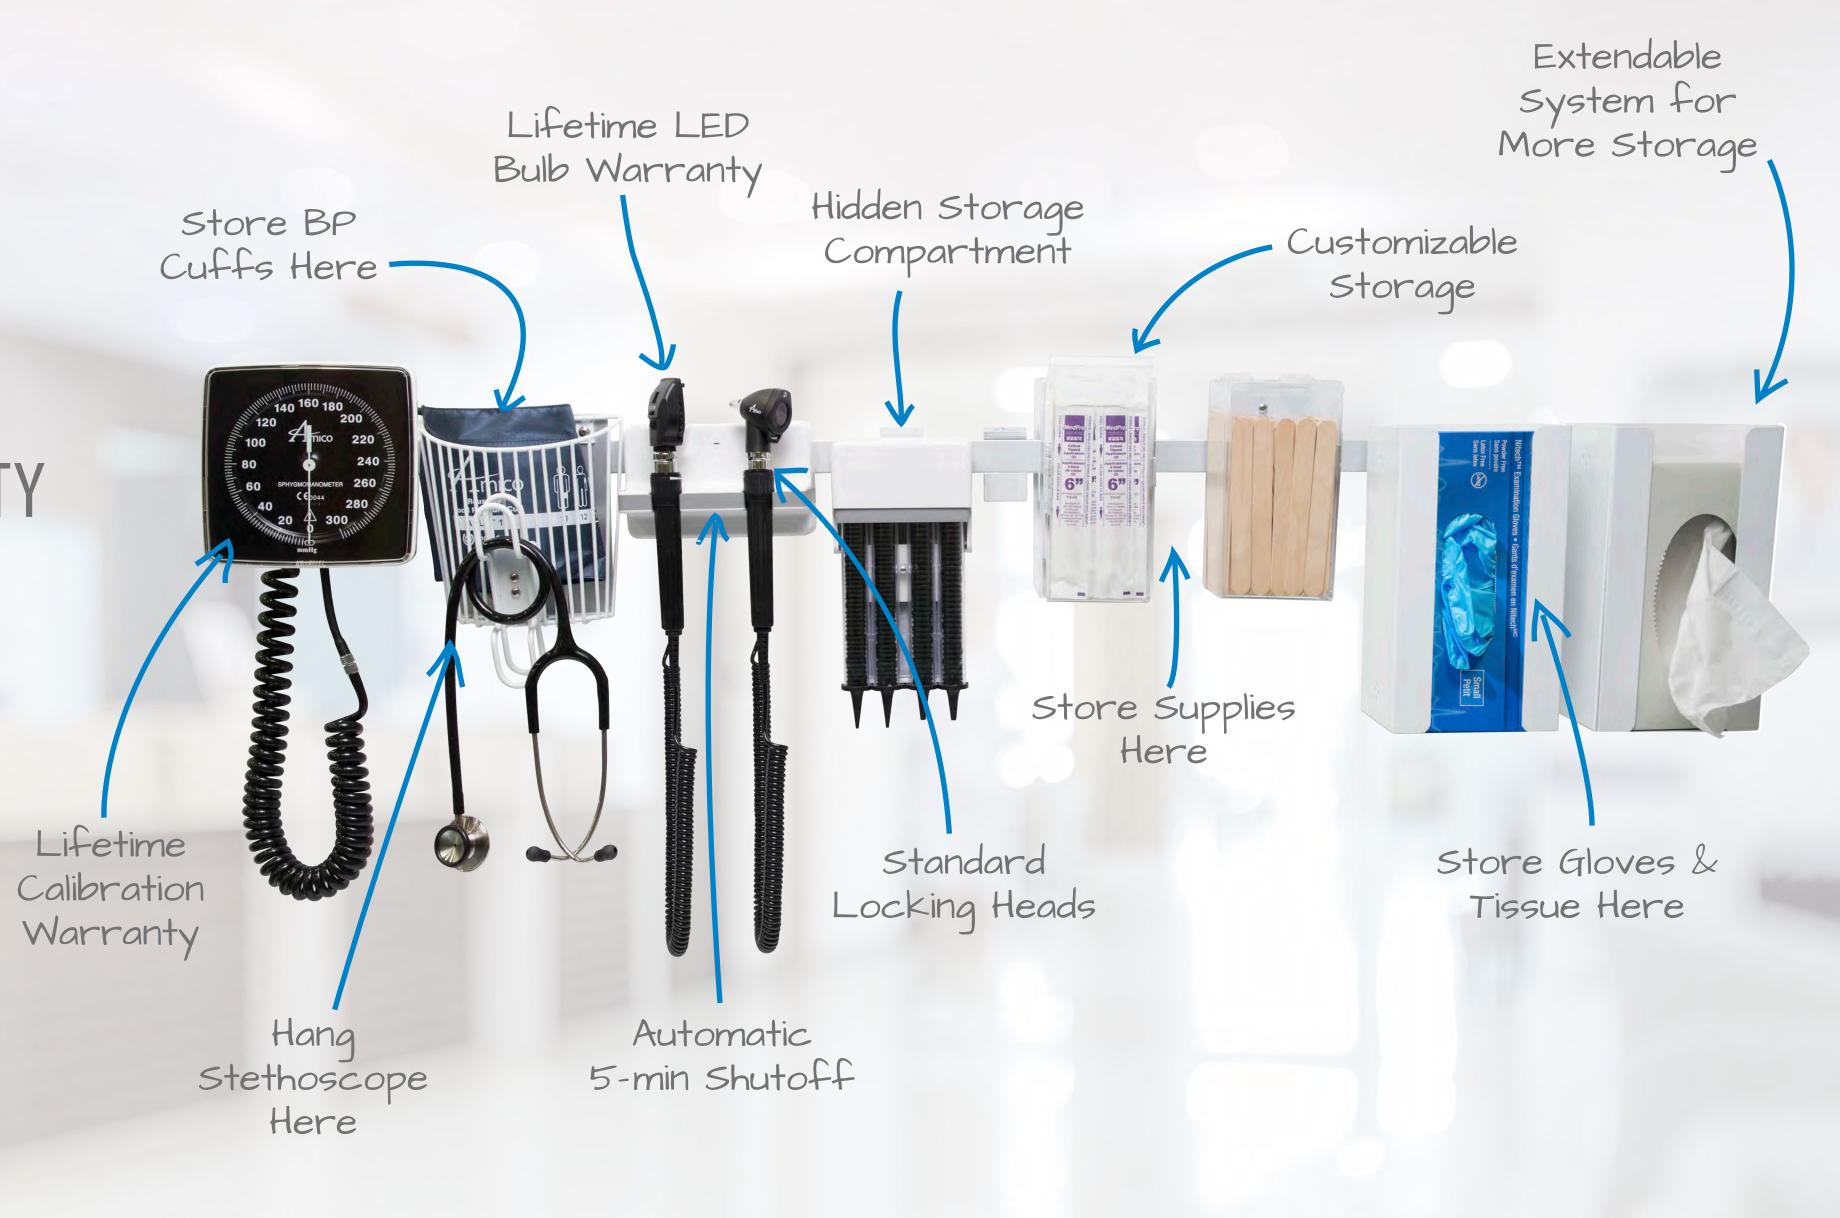

#### DIAGNOSTICS

Coaxial Ophthalmoscope Fiber Optic Otoscope

Aneroid with Adult Cuff & Cuff Basket

Specula Dispenser

Digital Thermometer

Clear Storage Container

Glove/Tissue **Box Holder** 

STORAGE

**Sharps Container** Holder

Stethoscope Hook

## BASE CONFIGURATION

Wire

Basket

| A |  |
|---|--|
|   |  |

|   | DS-UF2-CHFH-DAX | Halogen | Halogen | • | •        |   |            |                           |          |            |          |
|---|-----------------|---------|---------|---|----------|---|------------|---------------------------|----------|------------|----------|
|   | DS-UF2-CHFL-DAX | Halogen | LED     | • | <b>*</b> |   | A          | Ask one of our Sales Reps |          |            |          |
|   | DS-UF2-CLFL-DAX | LED     | LED     | • | •        |   |            | Ask one of our            |          |            |          |
|   | DS-UF2-CHFH-DAO | Halogen | Halogen | • | <b>*</b> | • |            |                           |          | Sales Reps |          |
|   | DS-UF2-CHFL-DAO | Halogen | LED     | • | •        | • | A          | Ask one of our Sales Reps |          |            |          |
|   | DS-UF2-CLFL-DAO | LED     | LED     | • | •        | • |            |                           |          |            |          |
|   | DS-UF3-CHFH-DAX | Halogen | Halogen | • | <b>*</b> |   |            | • •                       | •        |            | •        |
|   | DS-UF3-CHFL-DAX | Halogen | LED     | • | <b>*</b> |   |            | <b>* *</b>                | <b>*</b> |            | <b>*</b> |
|   | DS-UF3-CLFL-DAX | LED     | LED     | • | <b>*</b> |   |            | • •                       | •        |            | •        |
|   | DS-UF3-CHFH-DAO | Halogen | Halogen |   | •        | • |            | • •                       | •        |            | •        |
|   | DS-UF3-CHFL-DAO | Halogen | LED     | • | <b>*</b> | • |            | <b>* *</b>                | •        |            | <b>*</b> |
|   | DS-UF3-CLFL-DAO | LED     | LED     | • | •        | • |            | • •                       | •        |            | •        |
| , | DS-UF4-CHFH-DAX | Halogen | Halogen | • | •        |   | <b>*</b> * |                           | •        |            | •        |
|   | DS-UF4-CHFL-DAX | Halogen | LED     | • | •        |   | <b>* *</b> |                           | •        |            | •        |
|   | DS-UF4-CHFL-DAX | LED     | LED     | • | <b>*</b> |   | <b>* *</b> |                           | •        |            | •        |
|   | DS-UF4-CHFH-DAO | Halogen | Halogen | • | •        | • | <b>* *</b> |                           | •        |            | •        |
|   | DS-UF4-CHFL-DAO | Halogen | LED     | • | <b>*</b> | • | <b>* *</b> |                           | •        |            | <b>*</b> |
|   | DS-UF4-CLFL-DAO | LED     | LED     | • | •        | • | <b>* *</b> |                           | •        |            | •        |

## STORAGE

CUSTOM CONFIGURATIONS

## WIRE

(ADX-050504-F-BB)

5"L x 5"W x 4"H

Great for storing
extra cuffs, and
medium/large supplies.

## CLEAR STORAGE CONTAINER

(CLRSTRG-03)

3.75"L x 3.75"W x 7"H

Perfect for your

swabs, tongue

depressors, cotton

balls, and more!

## GLOVE/TISSUE BOX HOLDER

(ADX-GLBOXHLD-1-F)

6"L x 4"W x 10"H

Fits most sizes of glove and tissue boxes.

Spring loaded to accommodate shallow boxes.

(DX-SHAPSHLD-F)

8"L x 5"W x 12"H

Universal holder with adjustable strap fits common sizes of sharp bins.

### STETHOSCOPE HOOK

(ADX-CORDWRAP)

1.5"L x 1.5"W x 6.5"H

Attaches to

wire basket, or

aneroid cuff basket.

#### 4' EXTRA RAIL

(ADX-RS-048)

Use this rail and add up to 9 storage items.

Have something you'd like to mount not shown on this page?
Ask your sales rep about custom mounting!