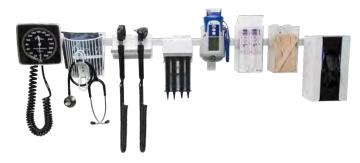

#### DIAGNOSTICS

Coaxial Ophthalmoscope Fiber Optic Otoscope

Aneroid with Adult Cuff & Cuff Basket

Specula Dispenser

Digital Thermometer

Clear Storage Container

Glove/Tissue **Box Holder** 

STORAGE

**Sharps Container** Holder

Stethoscope Hook

## WIRE

(ADX-050504-F-BB)

5"L x 5"W x 4"H

Great for storing
extra cuffs, and
medium/large supplies.

## CLEAR STORAGE CONTAINER

(CLRSTRG-03)

3.75"L x 3.75"W x 7"H

Perfect for your

swabs, tongue

depressors, cotton

balls, and more!

## GLOVE/TISSUE BOX HOLDER

(ADX-GLBOXHLD-1-F)

6"L x 4"W x 10"H

Fits most sizes of glove and tissue boxes.

Spring loaded to accommodate shallow boxes.

(DX-SHAPSHLD-F)

8"L x 5"W x 12"H

Universal holder with adjustable strap fits common sizes of sharp bins.

### STETHOSCOPE HOOK

(ADX-CORDWRAP)

1.5"L x 1.5"W x 6.5"H

Attaches to

wire basket, or

aneroid cuff basket.