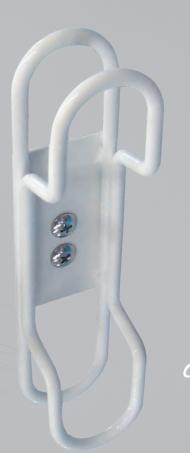

### STETHOSCOPE HOOK

(ADX-CORDWRAP)

1.5"L x 1.5"W x 6.5"H

Attaches to

wire basket, or

aneroid cuff basket.