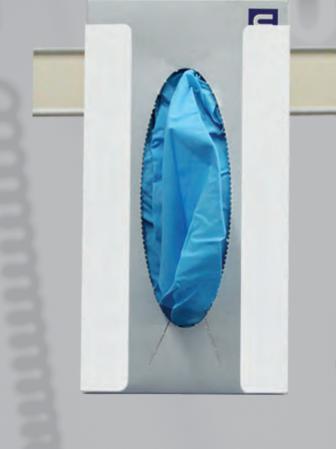

## GLOVE/TISSUE BOX HOLDER

(ADX-GLBOXHLD-1-F)

6"L x 4"W x 10"H

Fits most sizes of glove and tissue boxes.

Spring loaded to accommodate shallow boxes.

(DX-SHAPSHLD-F)

8"L x 5"W x 12"H

Universal holder with adjustable strap fits common sizes of sharp bins.