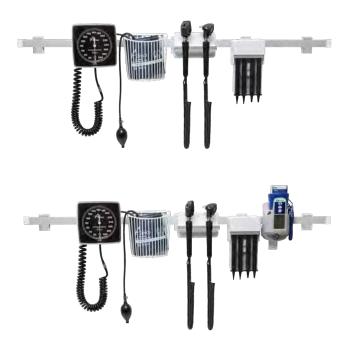

## BASE CONFIGURATION

Wire

Basket

| A |  |
|---|--|
|   |  |

|   | DS-UF2-CHFH-DAX | Halogen | Halogen | • | •        |   |            |                           |          |            |          |
|---|-----------------|---------|---------|---|----------|---|------------|---------------------------|----------|------------|----------|
|   | DS-UF2-CHFL-DAX | Halogen | LED     | • | <b>*</b> |   | A          | Ask one of our Sales Reps |          |            |          |
|   | DS-UF2-CLFL-DAX | LED     | LED     | • | •        |   |            | Ask one of our            |          |            |          |
|   | DS-UF2-CHFH-DAO | Halogen | Halogen | • | <b>*</b> | • |            |                           |          | Sales Reps |          |
|   | DS-UF2-CHFL-DAO | Halogen | LED     | • | •        | • | A          | Ask one of our Sales Reps |          |            |          |
|   | DS-UF2-CLFL-DAO | LED     | LED     | • | •        | • |            |                           |          |            |          |
|   | DS-UF3-CHFH-DAX | Halogen | Halogen | • | <b>*</b> |   |            | • •                       | •        |            | •        |
|   | DS-UF3-CHFL-DAX | Halogen | LED     | • | <b>*</b> |   |            | <b>* *</b>                | <b>*</b> |            | <b>*</b> |
|   | DS-UF3-CLFL-DAX | LED     | LED     | • | <b>*</b> |   |            | • •                       | •        |            | •        |
|   | DS-UF3-CHFH-DAO | Halogen | Halogen |   | •        | • |            | • •                       | •        |            | •        |
|   | DS-UF3-CHFL-DAO | Halogen | LED     | • | <b>*</b> | • |            | <b>* *</b>                | •        |            | <b>*</b> |
|   | DS-UF3-CLFL-DAO | LED     | LED     | • | •        | • |            | • •                       | •        |            | •        |
| , | DS-UF4-CHFH-DAX | Halogen | Halogen | • | •        |   | <b>*</b> * |                           | •        |            | •        |
|   | DS-UF4-CHFL-DAX | Halogen | LED     | • | •        |   | <b>* *</b> |                           | •        |            | •        |
|   | DS-UF4-CHFL-DAX | LED     | LED     | • | <b>*</b> |   | <b>* *</b> |                           | •        |            | •        |
|   | DS-UF4-CHFH-DAO | Halogen | Halogen | • | •        | • | <b>* *</b> |                           | •        |            | •        |
|   | DS-UF4-CHFL-DAO | Halogen | LED     | • | <b>*</b> | • | <b>* *</b> |                           | •        |            | <b>*</b> |
|   | DS-UF4-CLFL-DAO | LED     | LED     | • | •        | • | <b>* *</b> |                           | •        |            | •        |

## STORAGE

CUSTOM CONFIGURATIONS