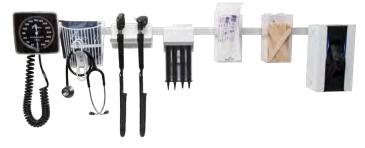

#### DIAGNOSTICS

Coaxial Ophthalmoscope Fiber Optic Otoscope

Aneroid with Adult Cuff & Cuff Basket

Specula Dispenser

Digital Thermometer

Clear Storage Container

Glove/Tissue **Box Holder** 

STORAGE

**Sharps Container** Holder

Stethoscope Hook

## WIRE

(ADX-050504-F-BB)

5"L x 5"W x 4"H

Great for storing
extra cuffs, and
medium/large supplies.

## CLEAR STORAGE CONTAINER

(CLRSTRG-03)

3.75"L x 3.75"W x 7"H

Perfect for your

swabs, tongue

depressors, cotton

balls, and more!

## GLOVE/TISSUE BOX HOLDER

(ADX-GLBOXHLD-1-F)

6"L x 4"W x 10"H

Fits most sizes of glove and tissue boxes.

Spring loaded to accommodate shallow boxes.

(DX-SHAPSHLD-F)

8"L x 5"W x 12"H

Universal holder with adjustable strap fits common sizes of sharp bins.

### STETHOSCOPE HOOK

(ADX-CORDWRAP)

1.5"L x 1.5"W x 6.5"H

Attaches to

wire basket, or

aneroid cuff basket.