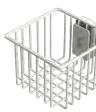

## WIRE

(ADX-050504-F-BB)

5"L x 5"W x 4"H

Great for storing
extra cuffs, and
medium/large supplies.