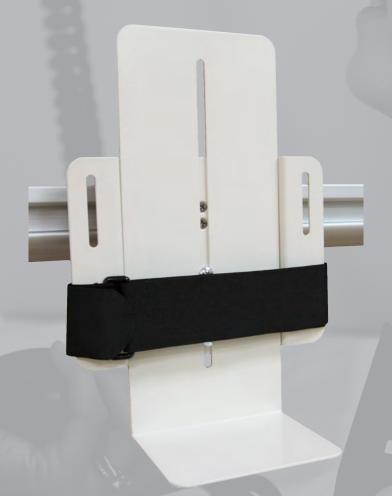

## GLOVE/TISSUE BOX HOLDER

(ADX-GLBOXHLD-1-F)

6"L x 4"W x 10"H

Fits most sizes of glove and tissue boxes.

Spring loaded to accommodate shallow boxes.

(DX-SHAPSHLD-F)

8"L x 5"W x 12"H

Universal holder with adjustable strap fits common sizes of sharp bins.