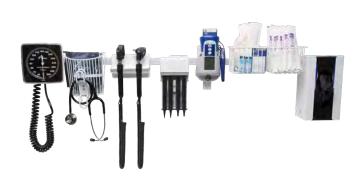

#### DIAGNOSTICS

Coaxial Ophthalmoscope Fiber Optic Otoscope

Aneroid with Adult Cuff & Cuff Basket

Specula Dispenser

Digital Thermometer

Clear Storage Container

Glove/Tissue **Box Holder** 

STORAGE

**Sharps Container** Holder

Stethoscope Hook

## BASE CONFIGURATION

Wire

Basket

| A |  |
|---|--|
|   |  |

|   | DS-UF2-CHFH-DAX | Halogen | Halogen | • | •        |   |            |                           |          |            |          |
|---|-----------------|---------|---------|---|----------|---|------------|---------------------------|----------|------------|----------|
|   | DS-UF2-CHFL-DAX | Halogen | LED     | • | <b>*</b> |   | A          | Ask one of our Sales Reps |          |            |          |
|   | DS-UF2-CLFL-DAX | LED     | LED     | • | •        |   |            | Ask one of our            |          |            |          |
|   | DS-UF2-CHFH-DAO | Halogen | Halogen | • | <b>*</b> | • |            |                           |          | Sales Reps |          |
|   | DS-UF2-CHFL-DAO | Halogen | LED     | • | •        | • | A          | Ask one of our Sales Reps |          |            |          |
|   | DS-UF2-CLFL-DAO | LED     | LED     | • | •        | • |            |                           |          |            |          |
|   | DS-UF3-CHFH-DAX | Halogen | Halogen | • | <b>*</b> |   |            | • •                       | •        |            | •        |
|   | DS-UF3-CHFL-DAX | Halogen | LED     | • | <b>*</b> |   |            | <b>* *</b>                | <b>*</b> |            | <b>*</b> |
|   | DS-UF3-CLFL-DAX | LED     | LED     | • | <b>*</b> |   |            | • •                       | •        |            | •        |
|   | DS-UF3-CHFH-DAO | Halogen | Halogen |   | •        | • |            | • •                       | •        |            | •        |
|   | DS-UF3-CHFL-DAO | Halogen | LED     | • | <b>*</b> | • |            | <b>* *</b>                | •        |            | <b>*</b> |
|   | DS-UF3-CLFL-DAO | LED     | LED     | • | •        | • |            | • •                       | •        |            | •        |
| , | DS-UF4-CHFH-DAX | Halogen | Halogen | • | •        |   | <b>*</b> * |                           | •        |            | •        |
|   | DS-UF4-CHFL-DAX | Halogen | LED     | • | •        |   | <b>* *</b> |                           | •        |            | •        |
|   | DS-UF4-CHFL-DAX | LED     | LED     | • | <b>*</b> |   | <b>* *</b> |                           | •        |            | •        |
|   | DS-UF4-CHFH-DAO | Halogen | Halogen | • | •        | • | <b>* *</b> |                           | •        |            | •        |
|   | DS-UF4-CHFL-DAO | Halogen | LED     | • | <b>*</b> | • | <b>* *</b> |                           | •        |            | <b>*</b> |
|   | DS-UF4-CLFL-DAO | LED     | LED     | • | •        | • | <b>* *</b> |                           | •        |            | •        |