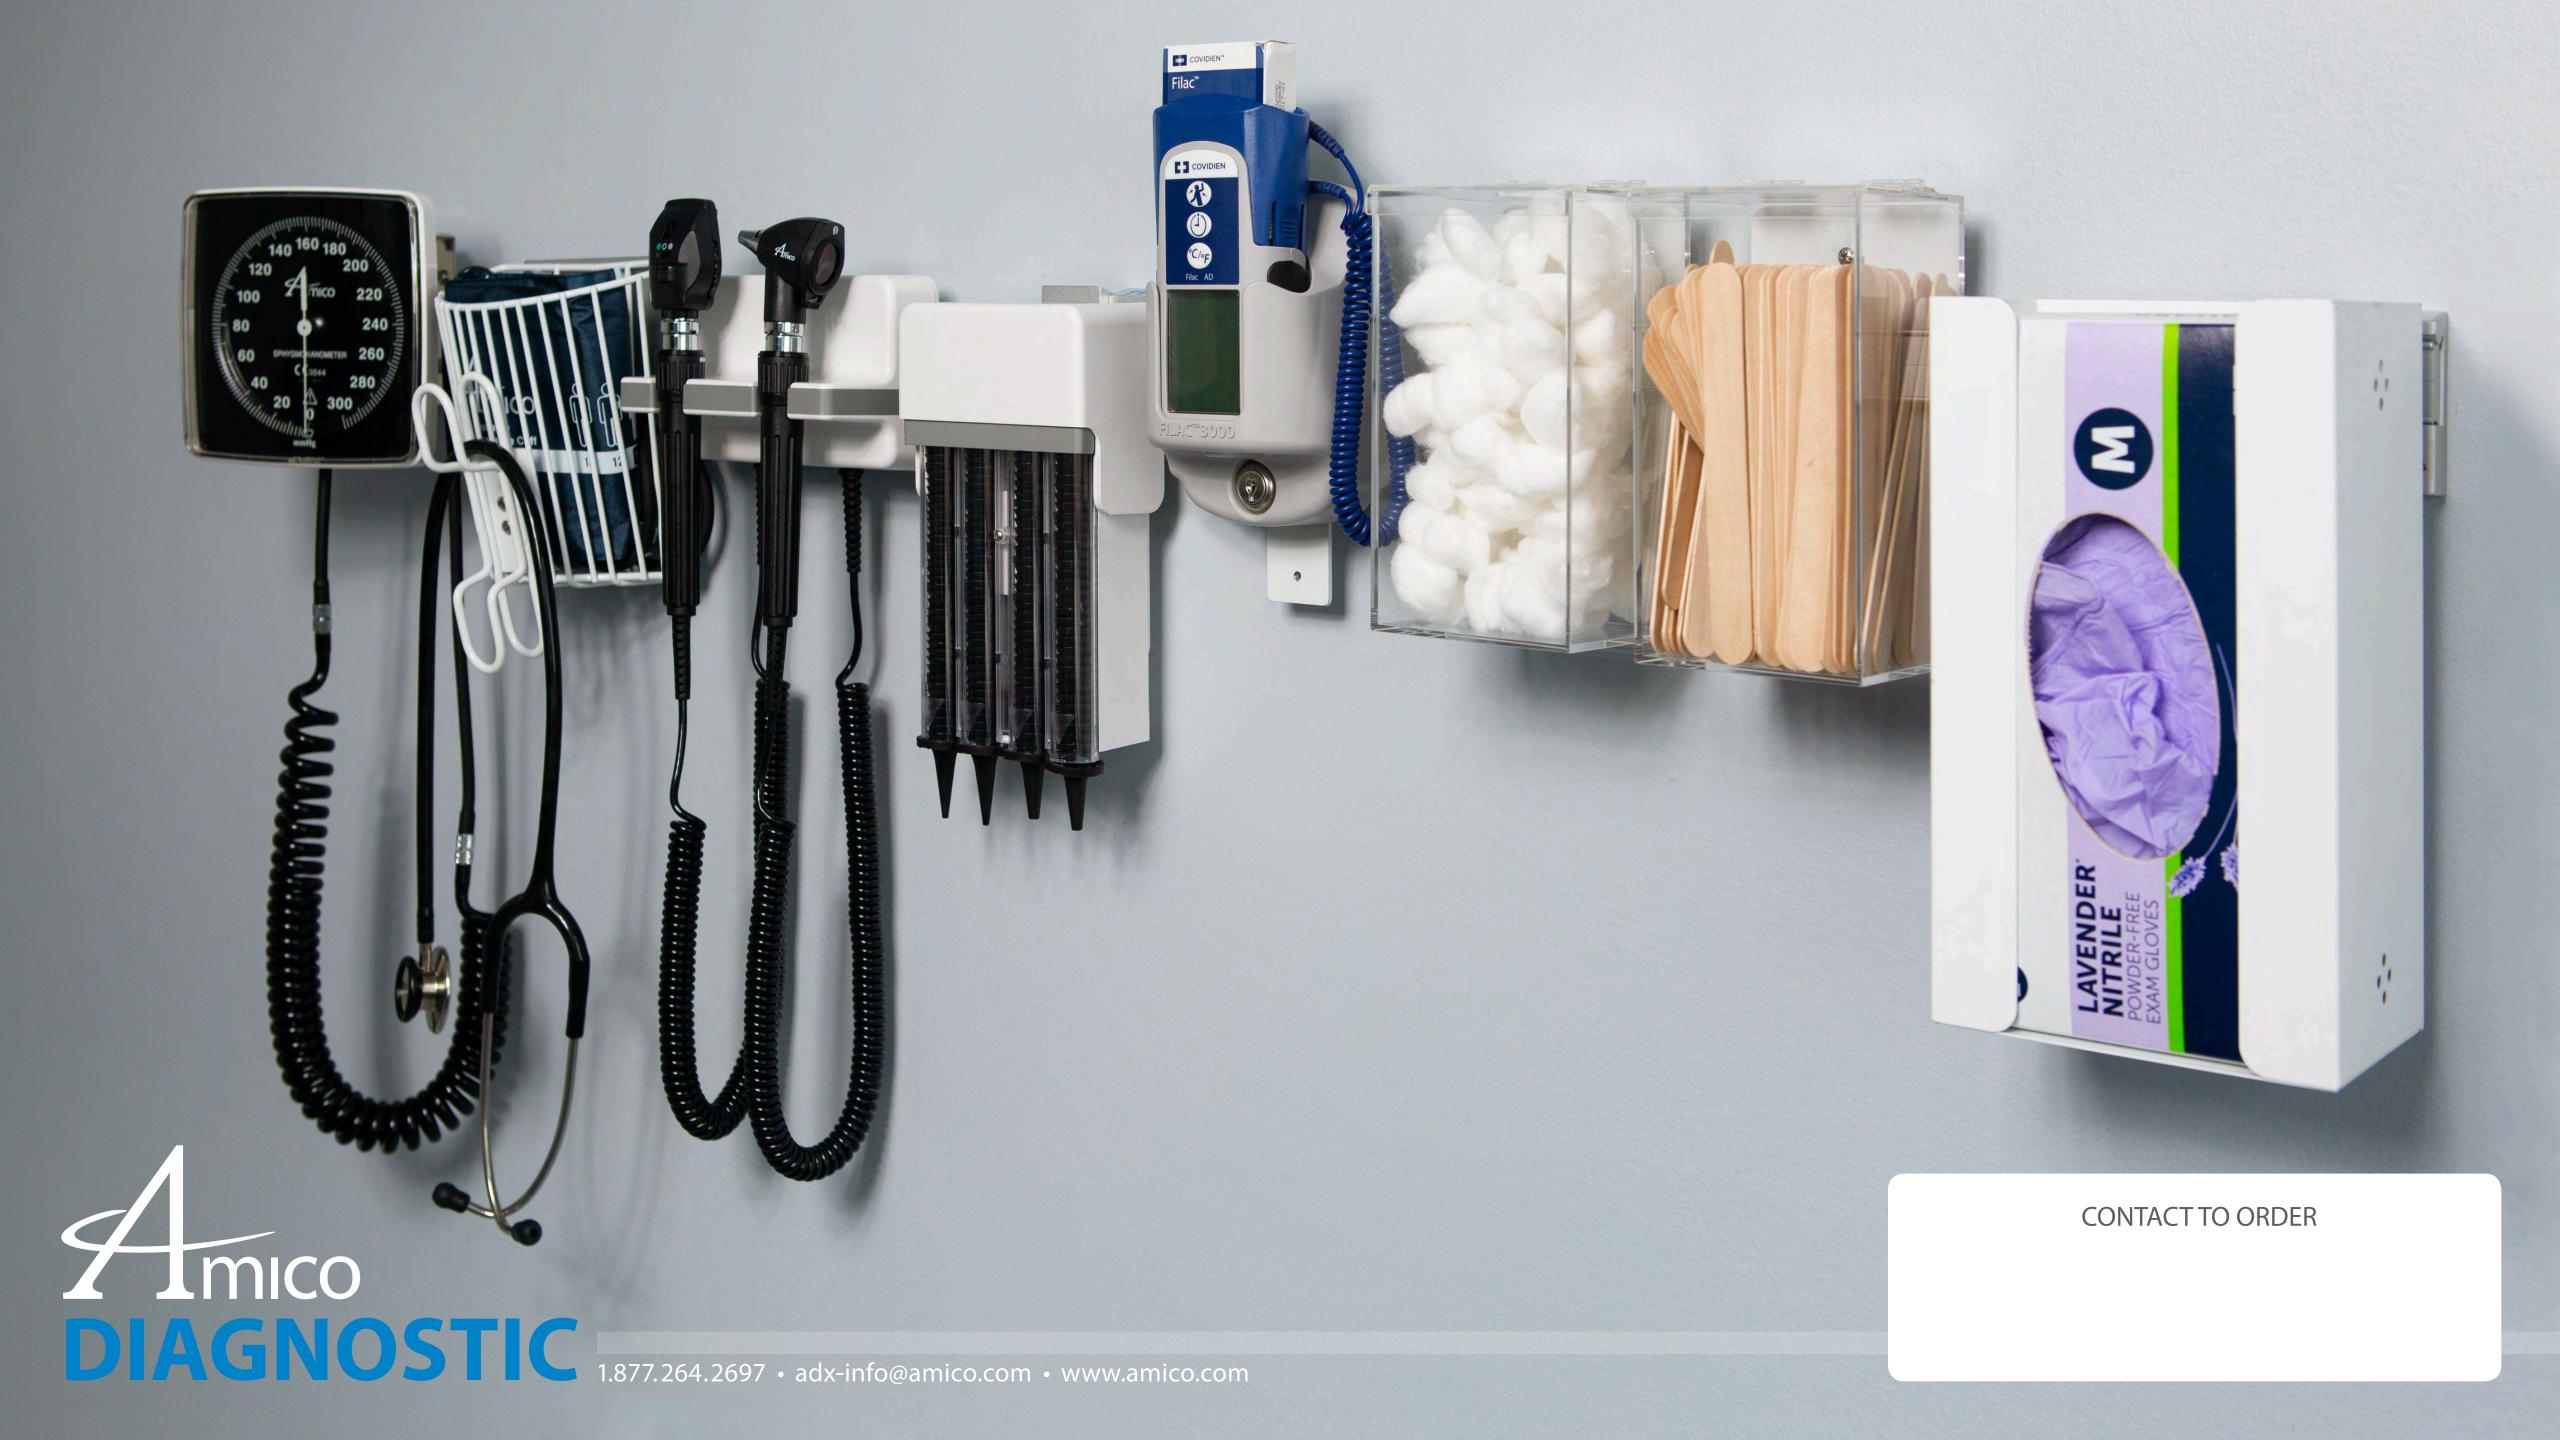

#### DIAGNOSTICS

Coaxial Ophthalmoscope Fiber Optic Otoscope

Aneroid with Adult Cuff & Cuff Basket

Specula Dispenser

Digital Thermometer

Clear Storage Container

Glove/Tissue **Box Holder** 

STORAGE

**Sharps Container** Holder

Stethoscope Hook

## BASE CONFIGURATION

Wire

Basket

| A |  |
|---|--|
|   |  |

|   | DS-UF2-CHFH-DAX | Halogen | Halogen | • | •        |   |            |                           |          |            |          |
|---|-----------------|---------|---------|---|----------|---|------------|---------------------------|----------|------------|----------|
|   | DS-UF2-CHFL-DAX | Halogen | LED     | • | <b>*</b> |   | A          | Ask one of our Sales Reps |          |            |          |
|   | DS-UF2-CLFL-DAX | LED     | LED     | • | •        |   |            | Ask one of our            |          |            |          |
|   | DS-UF2-CHFH-DAO | Halogen | Halogen | • | <b>*</b> | • |            |                           |          | Sales Reps |          |
|   | DS-UF2-CHFL-DAO | Halogen | LED     | • | •        | • | A          | Ask one of our Sales Reps |          |            |          |
|   | DS-UF2-CLFL-DAO | LED     | LED     | • | •        | • |            |                           |          |            |          |
|   | DS-UF3-CHFH-DAX | Halogen | Halogen | • | <b>*</b> |   |            | • •                       | •        |            | •        |
|   | DS-UF3-CHFL-DAX | Halogen | LED     | • | <b>*</b> |   |            | <b>* *</b>                | <b>*</b> |            | <b>*</b> |
|   | DS-UF3-CLFL-DAX | LED     | LED     | • | <b>*</b> |   |            | • •                       | •        |            | •        |
|   | DS-UF3-CHFH-DAO | Halogen | Halogen |   | •        | • |            | • •                       | •        |            | •        |
|   | DS-UF3-CHFL-DAO | Halogen | LED     | • | <b>*</b> | • |            | <b>* *</b>                | •        |            | <b>*</b> |
|   | DS-UF3-CLFL-DAO | LED     | LED     | • | •        | • |            | • •                       | •        |            | •        |
| , | DS-UF4-CHFH-DAX | Halogen | Halogen | • | •        |   | <b>*</b> * |                           | •        |            | •        |
|   | DS-UF4-CHFL-DAX | Halogen | LED     | • | •        |   | <b>* *</b> |                           | •        |            | •        |
|   | DS-UF4-CHFL-DAX | LED     | LED     | • | <b>*</b> |   | <b>* *</b> |                           | •        |            | •        |
|   | DS-UF4-CHFH-DAO | Halogen | Halogen | • | •        | • | <b>* *</b> |                           | •        |            | •        |
|   | DS-UF4-CHFL-DAO | Halogen | LED     | • | <b>*</b> | • | <b>* *</b> |                           | •        |            | <b>*</b> |
|   | DS-UF4-CLFL-DAO | LED     | LED     | • | •        | • | <b>* *</b> |                           | •        |            | •        |

## WIRE

(ADX-050504-F-BB)

5"L x 5"W x 4"H

Great for storing
extra cuffs, and
medium/large supplies.

## CLEAR STORAGE CONTAINER

(CLRSTRG-03)

3.75"L x 3.75"W x 7"H

Perfect for your

swabs, tongue

depressors, cotton

balls, and more!

## GLOVE/TISSUE BOX HOLDER

(ADX-GLBOXHLD-1-F)

6"L x 4"W x 10"H

Fits most sizes of glove and tissue boxes.

Spring loaded to accommodate shallow boxes.

(DX-SHAPSHLD-F)

8"L x 5"W x 12"H

Universal holder with adjustable strap fits common sizes of sharp bins.

### STETHOSCOPE HOOK

(ADX-CORDWRAP)

1.5"L x 1.5"W x 6.5"H

Attaches to

wire basket, or

aneroid cuff basket.