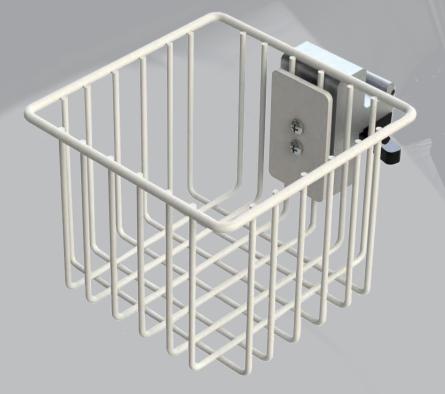

## WIRE

(ADX-050504-F-BB)

5"L x 5"W x 4"H

Great for storing
extra cuffs, and
medium/large supplies.