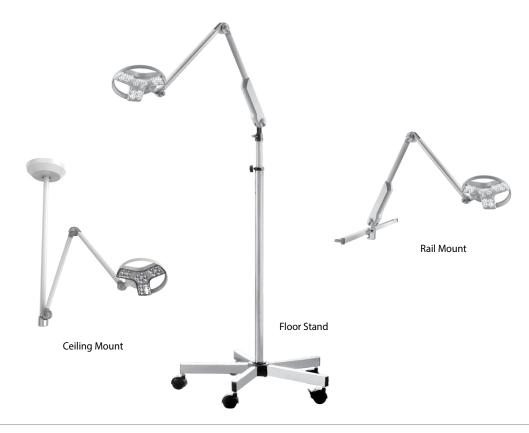

### **Description:**

Powerful LED's provide 60,000 Lux in this new innovative exam light. The Gamma 60 LED Light is maintenance free and suitable for any type of exam room. The light comes with four dimming levels, two color temperatures, an antimicrobial finish, and a 360° rotary lighthead. The Gamma 60 LED light can be ceiling mounted, rail mounted, or on a floor stand to meet all your room requirements.

#### **Features:**

- · Rail mount
- · Floor Stand
- · Ceiling mount
- · Wall mount
- Adjustable Color Temperatures
- · Adjustable Dimming Levels
- · Antimicrobial
- Rotary Feedthrough (360-degree Turnover Axis)