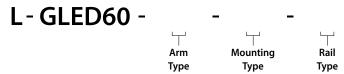

## **Ordering Guide:**

For Example: L-GLED60-AB-RH-F

Gamma Series, Gamma 60 LED Light, Articulating Arm, Rail Mount Horizontal, Fairfield Horizontal Rail

#### **Ordering Information:**

| Series   | Arm Type |                  | Mounting Type |                        | Rail Type |                           |
|----------|----------|------------------|---------------|------------------------|-----------|---------------------------|
| L-GLED60 | AB       | Articulating Arm | RH            | Rail Mount, Horizontal | Α         | No Rail                   |
|          |          |                  | RV            | Rail Mount, Vertical   | F         | Fairfield Horizontal Rail |
|          |          |                  | RM            | Rail Mount             | X         | Others                    |
|          |          |                  | FX            | Floor Stand            |           |                           |
|          |          |                  | wx            | Wall Mount             |           |                           |
|          |          |                  | СМ            | Ceiling Mount          |           |                           |