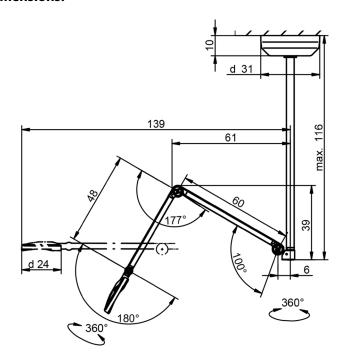

---|---------------------------|
| L-GLED60 | AB       | Articulating Arm | RH            | Rail Mount, Horizontal | Α         | No Rail                   |
|          |          |                  | RV            | Rail Mount, Vertical   | F         | Fairfield Horizontal Rail |
|          |          |                  | RM            | Rail Mount             | X         | Others                    |
|          |          |                  | FX            | Floor Stand            |           |                           |
|          |          |                  | wx            | Wall Mount             |           |                           |
|          |          |                  | СМ            | Ceiling Mount          |           |                           |

#### **Dimensions:**