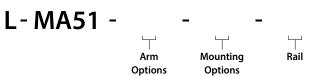

### Model Examples:

| L-MA51-AB-RH-A                                                      | A51-AB-RH-A Magna 51, Articulating Arm, Basic, Rail Mount, Horizontal, Amico Rail |  |
|---------------------------------------------------------------------|-----------------------------------------------------------------------------------|--|
| L-MA51-AB-WX Magna 51, Articulating Arm, Basic, Wall Mount          |                                                                                   |  |
| L-MA51-AE-FX Magna 51, Articulating Arm with Extension, Floor Stand |                                                                                   |  |
| L-MA51-AE-TX Magna 51, Articulating Arm with Extension, Table Mount |                                                                                   |  |

# **Ordering Information:**

| Series | Arm Options                        | <b>Mounting Options</b>   | <b>Rail Options</b>                    |
|--------|------------------------------------|---------------------------|----------------------------------------|
| L-MA51 | AB Articulating Arm, Basic         | RH Rail Mount, Horizontal | A Amico Rail (For Rail Mount Only)     |
|        | AE Articulating Arm with Extension | RV Rail Mount, Vertical   | F Fairfield Rail (For Rail Mount Only) |
|        |                                    | FX Floor Stand            | X Not Applicable                       |
|        |                                    | WX Wall Mount             |                                        |
|        |                                    | TX Table Mount            |                                        |
|        |                                    |                           |                                        |