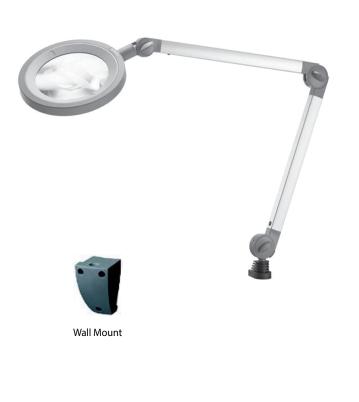

## **Description:**

The Magna 51 LED magnifier is the lighting solution for the precise examination of parts for a number of fields of application. The Magna 51 LED uses 48 innovative LEDs, providing critical added value compared to conventional fluorescents magnifiers: four times more light per watt, considerably lowering energy consumption. These LEDs offer a minimum of 50,000 hours of operating life at 100% brightness level – maintenance free for over six years running 24/7.

#### Fastening:

• Table mount included for table mounted lights

- · Rail mount included for rail mounted lights
- Wall mount included for wall mounted lights
- Floor stand included for floor stand light