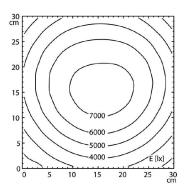

| L-MA51 | AB Articulating Arm, Basic         | RH Rail Mount, Horizontal | A Amico Rail (For Rail Mount Only)     |
|        | AE Articulating Arm with Extension | RV Rail Mount, Vertical   | F Fairfield Rail (For Rail Mount Only) |
|        |                                    | FX Floor Stand            | X Not Applicable                       |
|        |                                    | WX Wall Mount             |                                        |
|        |                                    | TX Table Mount            |                                        |
|        |                                    |                           |                                        |

#### \*NOTE:

North American: 120 V; International: 230 V

# **Dimensions:**



# Illuminance:



Distance: 15 cm Em: 5176 lx Emax: 7457 lx Emin: 1784 lx