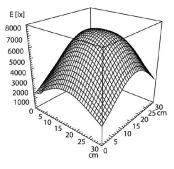

unt, Horizontal | A Amico Rail (For Rail Mount Only)     |
|        | AE Articulating Arm with Extension | RV Rail Mount, Vertical   | F Fairfield Rail (For Rail Mount Only) |
|        |                                    | FX Floor Stand            | X Not Applicable                       |
|        |                                    | WX Wall Mount             |                                        |
|        |                                    | TX Table Mount            |                                        |
|        |                                    |                           |                                        |

#### \*NOTE:

North American: 120 V; International: 230 V

# **Dimensions:**



# Illuminance:



Distance: 15 cm Em: 5176 lx Emax: 7457 lx Emin: 1784 lx