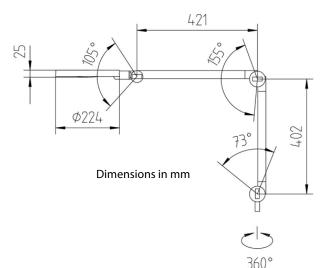

-----------------|
| L-MA51 | AB Articulating Arm, Basic         | RH Rail Mount, Horizontal | A Amico Rail (For Rail Mount Only)     |
|        | AE Articulating Arm with Extension | RV Rail Mount, Vertical   | F Fairfield Rail (For Rail Mount Only) |
|        |                                    | FX Floor Stand            | X Not Applicable                       |
|        |                                    | WX Wall Mount             |                                        |
|        |                                    | TX Table Mount            |                                        |
|        |                                    |                           |                                        |

#### \*NOTE:

North American: 120 V; International: 230 V

# **Dimensions:**



# Illuminance:



Distance: 15 cm Em: 5176 lx Emax: 7457 lx Emin: 1784 lx