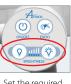

t can be mounted anywhere within the room. For ultimate convenience the two keypads work cooperatively together and allow the fixture to be controlled from multiple locations within the room.

The Mira LED Procedure Exam Light features a removable handle ergonomically positioned off to the side to maximize the light field. The handle can be rotated to electronically focus the light beam to a concentrated 6" for targeted procedures, or 12" for broader examinations.

### Features:

- · Control pad on light head for easy access to light functions
- · Slim design to reduce clutter in small workspaces
- Lightweight long reach arms allow for easy positioning
- Twist handle for focusing light beam from 6.5" to 12"
- Removable/sterilizable handle
- · Optional wall control keypad



at light head



Set the required luminosity with 5 dimming levels



Endo mode



# **Construction Material:**

Color Options: Antique white Light Head Diameter: 18" (45.72 cm) Light Head Weight: 11 lbs (5 kg) Number of LEDs (main): 36 Brightness Control: 50% - 100% Light Field Diameter: 6.5" – 12" (16.5 cm – 30.5 cm) Depth of Illumination: 94.5" (240 cm) Power Supply: Direct power supply

### **Specifications:**

Voltage: 120 - 240 Volts Shadow Dilution: Single Mask: 0.7%, Double Cavity: 55.5%, Cavity: 100%, Single Mask with Cavity: 0.3%, Double Mask with Cavity: 55.3% Electrical: 100-240 VAC, 50/60 Hz, 0.31 amps Color Rendering Index (Ra): 95 Light Intensity (Central Luminance): 65,000 Lux (6,190 fc) at 1 m (39.37") Standard Color Temperature: 4500K Life of LEDs: L70 50,000 hours Certifications: AAMI