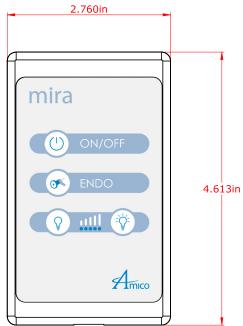

## **Optional Wall Control Keypad:**

#### NOTES:

The Wall Control Keypad is compatible with single ceiling mount and wall mount options.

The Wall Control Keypad can be placed anywhere in the room and works cooperatively with the controls installed on the light head.

### Wall Control Keypad Features & Benefits:

- Backlit controls make it easy for clinicians to identify lighting functions
- Dimming indicators allow clinicians to adjust light intensity to their desired level
- Mylar overlay for ease of cleaning and infection control
- A compact design to fit seamlessly into a single-gang electrical box
- Low-voltage connection for user safety
- Includes Endo mode for endoscopy procedures