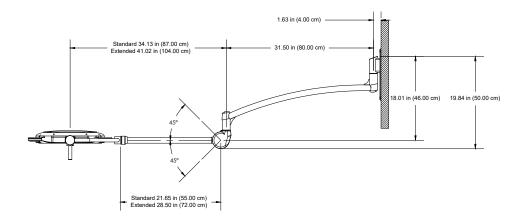

### Dimensions

**Floor Stand** 

Wall Mount

Amico Lights Corporation | 122-B East Beaver Creek Road, Richmond Hill, ON L4B 1G6, Canada | www.amico.com Toll Free Tel: 1.877.462.6426 | Toll Free Fax:1.866.440.4986 | Tel: 905.764.0800 | Fax: 905.764.0862 ALT-SP-MIRA-65-LED-FLOOR-STAND-WALL 07.10.2023