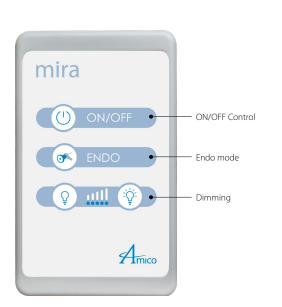

## **Optional Wall Control Keypad:**

#### NOTES:

The Wall Control Keypad is compatible with single ceiling mount and wall mount options.

The Wall Control Keypad can be placed anywhere in the room and works cooperatively with the controls installed on the light head.

### Wall Control Keypad Features & Benefits:

- Backlit controls make it easy for clinicians to identify lighting functions
- Dimming indicators allow clinicians to adjust light intensity to their desired level
- Mylar overlay for ease of cleaning and infection control
- A compact design to fit seamlessly into a single-gang electrical box
- Low-voltage connection for user safety
- Includes Endo mode for endoscopy procedures

at light head

Set the required luminosity with 5 dimming levels

Endo mode