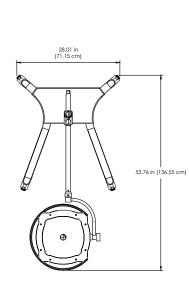

### Dimensions

**Floor Stand** 

Wall Mount

Amico Lights Corporation | 122-B East Beaver Creek Road, Richmond Hill, ON L4B 1G6, Canada | www.amico.com Toll Free Tel: 1.877.462.6426 | Toll Free Fax:1.866.440.4986 | Tel: 905.764.0800 | Fax: 905.764.0862 ALT-SP-MIRA-65-LED-FLOOR-STAND-WALL 07.10.2023