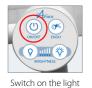

ontrol Keypad that can be mounted anywhere within the room. For ultimate convenience the two keypads work cooperatively together and allow the fixture to be controlled from multiple locations within the room.

The Mira LED Procedure Exam Light features a removable handle ergonomically positioned off to the side to maximize the light field. The handle can be rotated to electronically focus the light beam to a concentrated 6" for targeted procedures, or 12" for broader examinations.

### Features:

- · Control pad on light head for easy access to light functions
- · Slim design to reduce clutter in small workspaces
- Lightweight long reach arms allow for easy positioning
- Twist handle for focusing light beam from 6.5" to 12"
- Removable/sterilizable handle
- · Optional wall control keypad



at light head



Set the required luminosity with 5 dimming levels



Endo mode



# **Construction Material:**

Color Options: Antique white Light Head Diameter: 18" (45.72 cm) Light Head Weight: 11 lbs (5 kg) Number of LEDs (main): 36 Brightness Control: 50% - 100% Light Field Diameter: 6.5" – 12" (16.5 cm – 30.5 cm) Depth of Illumination: 94.5" (240 cm) Power Supply: Direct power supply

### **Specifications:**

Voltage: 120 - 240 Volts Shadow Dilution: Single Mask: 0.7%, Double Cavity: 55.5%, Cavity: 100%, Single Mask with Cavity: 0.3%, Double Mask with Cavity: 55.3% Electrical: 100-240 VAC, 50/60 Hz, 0.31 amps Color Rendering Index (Ra): 95 Light Intensity (Central Luminance): 65,000 Lux (6,190 fc) at 1 m (39.37") Standard Color Temperature: 4500K Life of LEDs: L70 50,000 hours Cert