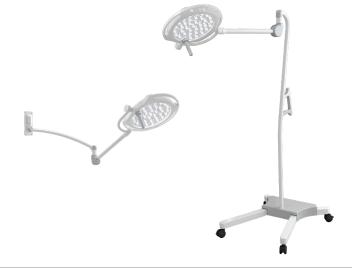

# Mira Series Mira 65 LED Procedure Exam Light Floor Stand & Wall Mounted

### Dimensions

**Floor Stand** 

Wall Mount

Amico Lights Corporation | 122-B East Beaver Creek Road, Richmond Hill, ON L4B 1G6, Canada | www.amico.com Toll Free Tel: 1.877.462.6426 | Toll Free Fax:1.866.440.4986 | Tel: 905.764.0800 | Fax: 905.764.0862 ALT-SP-MIRA-65-LED-FLOOR-STAND-WALL 07.10.2023