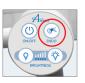

te convenience the two keypads work cooperatively together and allow the fixture to be controlled from multiple locations within the room.

The Mira LED Procedure Exam Light features a removable handle ergonomically positioned off to the side to maximize the light field. The handle can be rotated to electronically focus the light beam to a concentrated 6" for targeted procedures, or 12" for broader examinations.

### Features:

- · Control pad on light head for easy access to light functions
- · Slim design to reduce clutter in small workspaces
- Lightweight long reach arms allow for easy positioning
- Twist handle for focusing light beam from 6.5" to 12"
- Removable/sterilizable handle
- · Optional wall control keypad



at light head



Set the required luminosity with 5 dimming levels



Endo mode



# **Construction Material:**

Color Options: Antique white Light Head Diameter: 18" (45.72 cm) Light Head Weight: 11 lbs (5 kg) Number of LEDs (main): 36 Brightness Control: 50% - 100% Light Field Diameter: 6.5" – 12" (16.5 cm – 30.5 cm) Depth of Illumination: 94.5" (240 cm) Power Supply: Direct power supply

### **Specifications:**

Voltage: 120 - 240 Volts Shadow Dilution: Single Mask: 0.7%, Double Cavity: 55.5%, Cavity: 100%, Single Mask with Cavity: 0.3%, Double Mask with Cavity: 55.3% Electrical: 100-240 VAC, 50/60 Hz, 0.31 amps Color Rendering Index (Ra): 95 Light Intensity (Central Luminance): 65,000 Lux (6,190 fc) at 1 m (39.37") Standard Color Temperature: 4500K Life of LEDs: L70 50,000 hours Certifications: AAMI STD ES60601-1, IEC STD 60601-1-6, IEC STD 60601-2-41