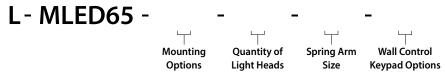

## **Ordering Guide:**

#### For Example: L-MLED65-FS-XX-ST-WC

Mira 65 LED, Floor Stand, Single Light Head, Standard Arm, Single Wall Contol Keypad

### **Ordering Information:**

| Series   | <b>Mounting Options</b> | Quantity of Light Heads          | Spring Arm Size     | Wall Control Keypad Options   |
|----------|-------------------------|----------------------------------|---------------------|-------------------------------|
| L-MLED65 | WM Wall Mount           | <b>XX</b> Single Light Head Only | ST Standard         | 00 No Wall Control Keyad      |
|          | FS Floor Stand          |                                  | <b>EX</b> Extended* | WC Single Wall Control Keypad |

#### NOTES:

North American: 120V; International: 230V \*Extended Arm not available for Floor Stand