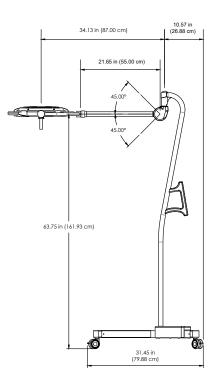

### Dimensions

**Floor Stand** 

Wall Mount

Amico Lights Corporation | 122-B East Beaver Creek Road, Richmond Hill, ON L4B 1G6, Canada | www.amico.com Toll Free Tel: 1.877.462.6426 | Toll Free Fax:1.866.440.4986 | Tel: 905.764.0800 | Fax: 905.764.0862 ALT-SP-MIRA-65-LED-FLOOR-STAND-WALL 07.10.2023