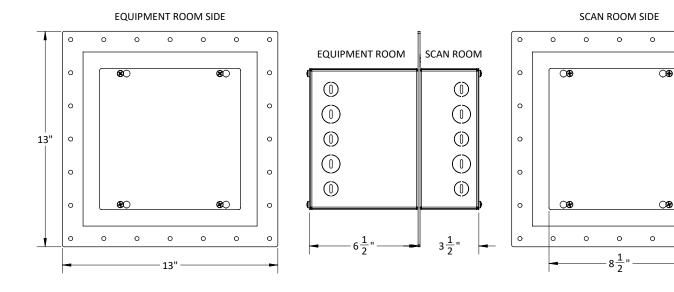

## **Mechanical Dimensions\***

\*For informational purposes only. Content subject to change.

| Mechanical        |         |                                     |         |        |
|-------------------|---------|-------------------------------------|---------|--------|
|                   | Minimum | Typical                             | Maximum | Units  |
| Flange Dimensions | -       | 13 x 13                             | -       | inches |
| Rough Opening     | -       | 10.5 x 10.5                         | -       | inches |
| Product Weight    | -       | TBD                                 | -       | lbs    |
| Enclosure         | -       | NEMA/EEMAC<br>Type 1                | -       | -      |
| Construction      | -       | Welded Aluminum/<br>Stainless Steel | -       | -      |