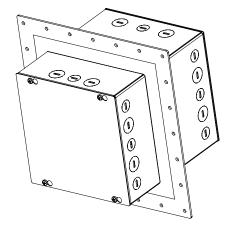

# **Product Description**

The RF Filter has a very high self-resonant frequency with self-healing dielectric designed specifically for MR Suite applications. Its small compact design allows for 8 filtered connection points for up to 240V AC or DC with a single shield penetration, greatly freeing up space.

| Mechanical        |         |                                     |         |        |
|-------------------|---------|-------------------------------------|---------|--------|
|                   | Minimum | Typical                             | Maximum | Units  |
| Flange Dimensions | -       | 13 x 13                             | -       | inches |
| Rough Opening     | -       | 10.5 x 10.5                         | -       | inches |
| Product Weight    | -       | TBD                                 | -       | lbs    |
| Enclosure         | -       | NEMA/EEMAC<br>Type 1                | -       | -      |
| Construction      | -       | Welded Aluminum/<br>Stainless Steel | -       | -      |