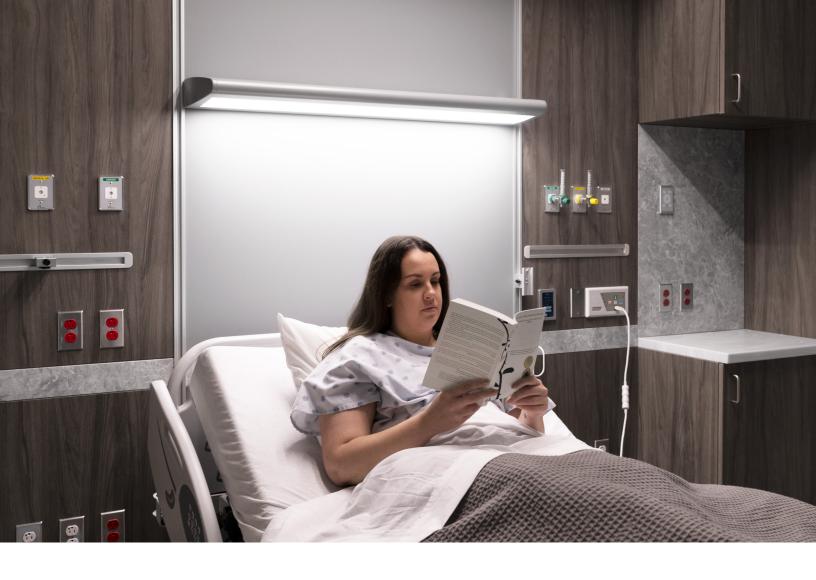

### **Skyline Overbed LED Light**

The Skyline Series Overbed LED Light offers a modern design to elevate any patient room, new or retrofit. The two-up, two-down configuration provides up to four lighting functions to meet the needs of the patient and the caregiver. High-quality exam lighting supports the clinician with optimal light output, while the soft reading, ambient, and night light functions provide additional comfort that facilitate patient healing.

# Designed for the Healthcare Environment

Designed to withstand everyday wear and tear in the healthcare setting, the Skyline balances durability and performance. Its airplane-wing-inspired design comes 9" off the wall to maximize the throw of light onto the patient bed for optimal visibility. The solid extruded aluminum frame, seamless die-cast aluminum end caps, and a high-impact frosted acrylic lens makes the Skyline resilient in the hospital environment.