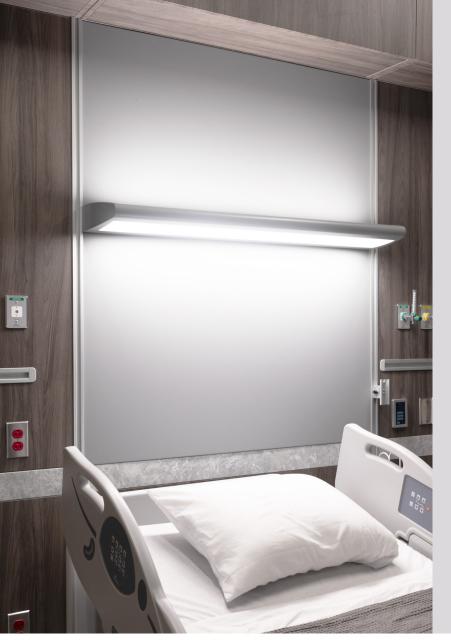

### **Skyline Overbed LED Light**

The Skyline Series Overbed LED Light offers a modern design to elevate any patient room, new or retrofit. The two-up, two-down configuration provides up to four lighting functions to meet the needs of the patient and the caregiver. High-quality exam lighting supports the clinician with optimal light output, while the soft reading, ambient, and night light functions provide additional comfort that facilitate patient healing.

# Designed for the Healthcare Environment

Designed to withstand everyday wear and tear in the healthcare setting, the Skyline balances durability and performance. Its airplane-wing-inspired design comes 9" off the wall to maximize the throw of light onto the patient bed for optimal visibility. The solid extruded aluminum frame, seamless die-cast aluminum end caps, and a high-impact frosted acrylic lens makes the Skyline resilient in the hospital environment.