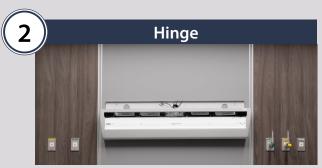

lighting supports the clinician with optimal light output, while the soft reading, ambient, and night light functions provide additional comfort that facilitate patient healing.

### **Lighting Functions**











**Ambient** 3,321 lm

Reading 2,739 lm

Exam 3,950 lm

Night Light

# Designed for the Healthcare Environment



Designed to withstand everyday wear and tear in the healthcare setting, the Skyline balances durability and performance. Its airplane-wing-inspired design comes 9" off the wall to maximize the throw of light onto the patient bed for optimal visibility. The solid extruded aluminum frame, seamless die-cast aluminum end caps, and a high-impact frosted acrylic lens makes the Skyline resilient in the hospital environment.















## **Three-Step Installation**







#### **Lighting Controls**



Low voltage controls with nurse call and pillow speaker integration



Pull Chain with 4 or 2 Position



Rocker Switch



Wall Control



Multifunction Switch

Amico Lights Corporation 122-B East Beaver Creek Road, Richmond Hill, ON L4B 1G6, Canada Toll Free Phone: 1.877.462.6426 | Toll Free Fax: 1.866.440.4986 Tel: 905.764.0800 | Fax: 905.764.0862 Email: info@amico.com | www.amico.com