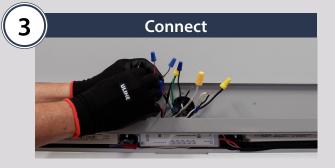

ghting supports the clinician with optimal light output, while the soft reading, ambient, and night light functions provide additional comfort that facilitate patient healing.

### **Lighting Functions**











**Ambient** 3,321 lm

Reading 2,739 lm

Exam 3,950 lm

Night Light

# Designed for the Healthcare Environment



Designed to withstand everyday wear and tear in the healthcare setting, the Skyline balances durability and performance. Its airplane-wing-inspired design comes 9" off the wall to maximize the throw of light onto the patient bed for optimal visibility. The solid extruded aluminum frame, seamless die-cast aluminum end caps, and a high-impact frosted acrylic lens makes the Skyline resilient in the hospital environment.















## **Three-Step Installation**







#### **Lighting Controls**



Low voltage controls with nurse call and pillow speaker integration



Pull Chain with 4 or 2 Position



Rocker Switch



Wall Control



Multifunction Switch

Amico Lights Corporation 122-B East Beaver Creek Road, Richmond Hill, ON L4B 1G6, Canada Toll Free Phone: 1.877.462.6426 | Toll Free Fax: 1.866.440.4986 Tel: 905.764.0800 | Fax: 905.764.0862 Email: info@amico.com | www.amico.com