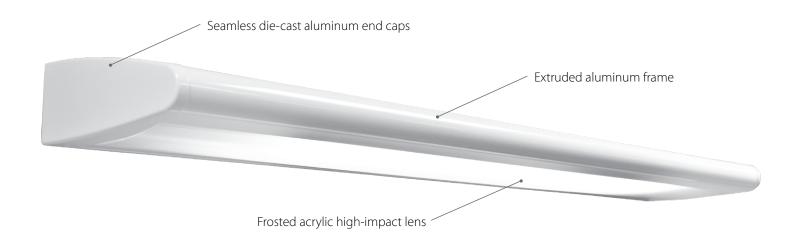

# Designed for the Healthcare Environment

Designed to withstand everyday wear and tear in the healthcare setting, the Skyline balances durability and performance. Its airplane-wing-inspired design comes 9" off the wall to maximize the throw of light onto the patient bed for optimal visibility. The solid extruded aluminum frame, seamless die-cast aluminum end caps, and a high-impact frosted acrylic lens makes the Skyline resilient in the hospital environment.