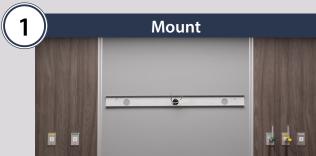

m lighting supports the clinician with optimal light output, while the soft reading, ambient, and night light functions provide additional comfort that facilitate patient healing.

### **Lighting Functions**











**Ambient** 3,321 lm

Reading 2,739 lm

Exam 3,950 lm

Night Light

# Designed for the Healthcare Environment



Designed to withstand everyday wear and tear in the healthcare setting, the Skyline balances durability and performance. Its airplane-wing-inspired design comes 9" off the wall to maximize the throw of light onto the patient bed for optimal visibility. The solid extruded aluminum frame, seamless die-cast aluminum end caps, and a high-impact frosted acrylic lens makes the Skyline resilient in the hospital environment.















## **Three-Step Installation**







#### **Lighting Controls**



Low voltage controls with nurse call and pillow speaker integration



Pull Chain with 4 or 2 Position



Rocker Switch



Wall Control



Multifunction Switch

Amico Lights Corporation 122-B East Beaver Creek Road, Richmond Hill, ON L4B 1G6, Canada Toll Free Phone: 1.877.462.6426 | Toll Free Fax: 1.866.440.4986 Tel: 905.764.0800 | Fax: 905.764.0862 Email: info@amico.com | www.amico.com