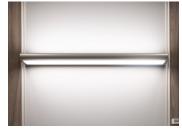

### **Skyline Overbed LED Light**

The Skyline Series Overbed LED Light offers a modern design to elevate any patient room, new or retrofit. The two-up, two-down configuration provides up to four lighting functions to meet the needs of the patient and the caregiver. High-quality exam lighting supports the clinician with optimal light output, while the soft reading, ambient, and night light functions provide additional comfort that facilitate patient healing.

# Designed for the Healthcare Environment

Designed to withstand everyday wear and tear in the healthcare setting, the Skyline balances durability and performance. Its airplane-wing-inspired design comes 9" off the wall to maximize the throw of light onto the patient bed for optimal visibility. The solid extruded aluminum frame, seamless die-cast aluminum end caps, and a high-impact frosted acrylic lens makes the Skyline resilient in the hospital environment.