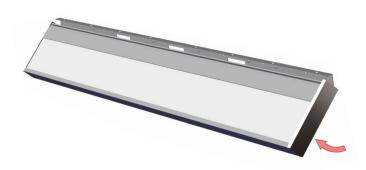

5. Once the wiring is done, swing the fixture back so that it is horizontal to the ground.