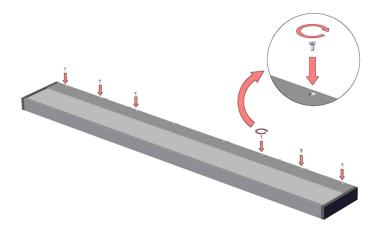

3. Place the fixture on the backplate such that the back extrusion and the backplate align together as shown.

4. Wires must be run through the holes in the backplate and wired appropriately. Contact factory for custom wiring diagrams.

5. Once the wiring is done, swing the fixture back so that it is horizontal to the ground.

## Quick Installation Instructions

6. Secure the fixture with the provided 8 – 32 flat head screws. (Screws are provided with the light).