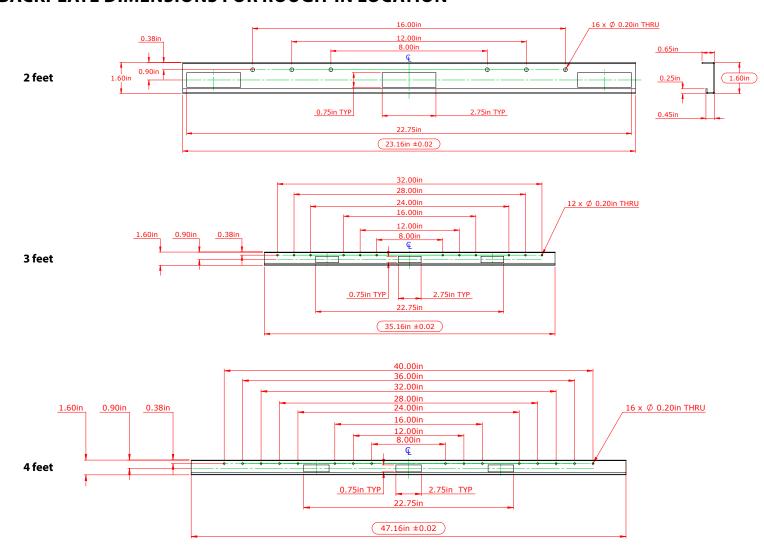

the backplate with a minimum of 4 x #10 screws (not provided with the fixture).



3. Place the fixture on the backplate such that the back extrusion and the backplate align together as shown.



4. Wires must be run through the holes in the backplate and wired appropriately. Contact factory for custom wiring diagrams.



5. Once the wiring is done, swing the fixture back so that it is horizontal to the ground.



# **Slimline Series Overbed LED Light**

## Quick Installation Instructions



6. Secure the fixture with the provided 8 – 32 flat head screws. (Screws are provided with the light).



#### **NOTES:**

- 10 32 screws are not provided with the fixture.
- Please contact Amico Lights for any issues related to wiring or assembly.

### **BACKPLATE DIMENSIONS FOR ROUGH-IN LOCATION**