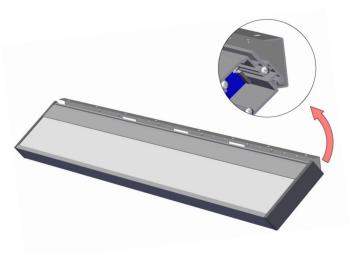

3. Place the fixture on the backplate such that the back extrusion and the backplate align together as shown.

4. Wires must be run through the holes in the backplate and wired appropriately. Contact factory for custom wiring diagrams.

5. Once the wiring is done, swing the fixture back so that it is horizontal to the ground.