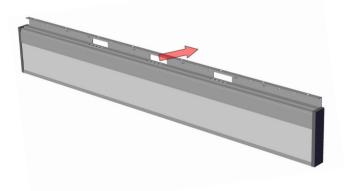

## Quick Installation Instructions

6. Secure the fixture with the provided 8 – 32 flat head screws. (Screws are provided with the light).