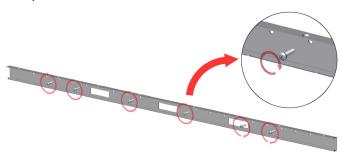

### INSTALLING THE FIXTURE

- 1. (Optional) Align the cover plate over the junction box opening and secure with the two 6-32 screws and two #6 retaining washers, as provided with the fixture.
- Secure the backplate with a minimum of 4 x #10 screws (not provided with the fixture).

3. Place the fixture on the backplate such that the back extrusion and the backplate align together as shown.

4. Wires must be run through the holes in the backplate and wired appropriately. Contact factory for custom wiring diagrams.