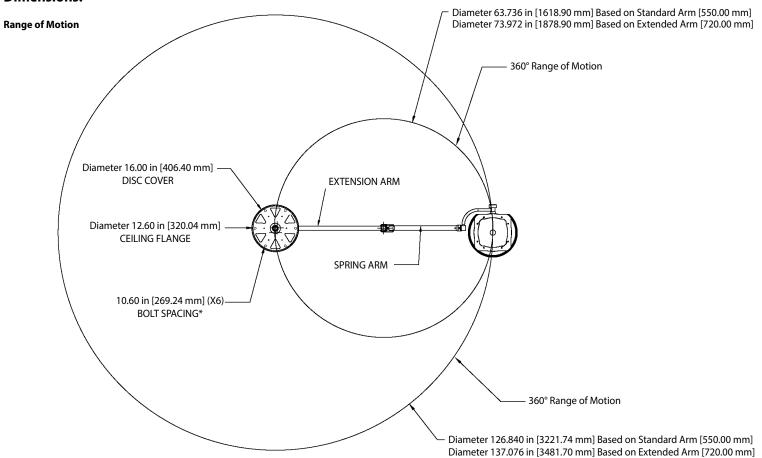

D 60601-1-6, IEC STD 60601-2-41; Certified to: CSA STD C22.2 No. 60601-1

Warranty: Limited five (5) year warranty







## **Vega Series**

# Vega 80 LED Light

# Ceiling Mounted



#### **Ordering Guide:**



#### For Example: L-VLED80-CM-SC-ST

Vega 80 LED, Ceiling Mount, Single Ceiling Mount, Standard Arm

#### **Ordering Information:**

| Series   | <b>Mounting Options</b> | Quantity of Lightheads         | Spring Arm Size    |
|----------|-------------------------|--------------------------------|--------------------|
| L-VLED80 | <b>CM</b> Ceiling Mount | <b>SC</b> Single Ceiling Mount | ST Standard        |
|          |                         |                                | <b>EX</b> Extended |

#### **NOTES:**

North American: 120V; International: 230V

#### **Dimensions:**







# **Vega Series**

# Vega 80 LED Light Ceiling Mounted



#### **Dimensions:**

**Side View**