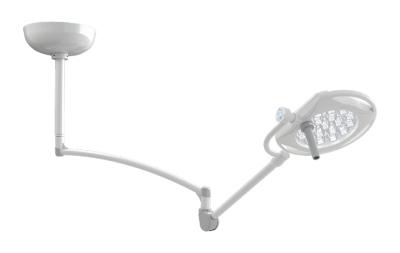

# Vega 80 LED Light

# Ceiling Mounted

Designed with convenience in mind the Vega 80 LED features an easy to use control pad to adjust light functions and intensity. A removable handle is ergonomically positioned off to the side to maximize light field for examinations.

#### **Features:**

- · Control pad on lighthead for easy access to light functions
- Slim design to reduce clutter in small workspaces
- · Lightweight long reach arms allow for easy positioning
- · Removable/sterilizable handle