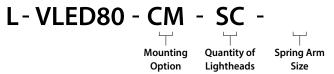

#### **Ordering Guide:**

#### For Example: L-VLED80-CM-SC-ST

Vega 80 LED, Ceiling Mount, Single Ceiling Mount, Standard Arm

#### **Ordering Information:**

| Series   | <b>Mounting Options</b> | Quantity of Lightheads         | Spring Arm Size    |
|----------|-------------------------|--------------------------------|--------------------|
| L-VLED80 | <b>CM</b> Ceiling Mount | <b>SC</b> Single Ceiling Mount | ST Standard        |
|          |                         |                                | <b>EX</b> Extended |