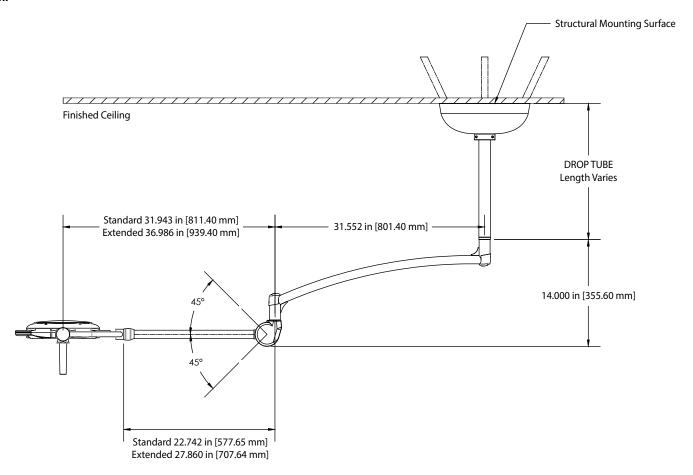

ear warranty







## **Vega Series**

# Vega 80 LED Light

# Ceiling Mounted



#### **Ordering Guide:**



#### For Example: L-VLED80-CM-SC-ST

Vega 80 LED, Ceiling Mount, Single Ceiling Mount, Standard Arm

#### **Ordering Information:**

| Series   | <b>Mounting Options</b> | Quantity of Lightheads         | Spring Arm Size    |
|----------|-------------------------|--------------------------------|--------------------|
| L-VLED80 | <b>CM</b> Ceiling Mount | <b>SC</b> Single Ceiling Mount | ST Standard        |
|          |                         |                                | <b>EX</b> Extended |

#### **NOTES:**

North American: 120V; International: 230V

#### **Dimensions:**







# **Vega Series**

# Vega 80 LED Light Ceiling Mounted



#### **Dimensions:**

**Side View**