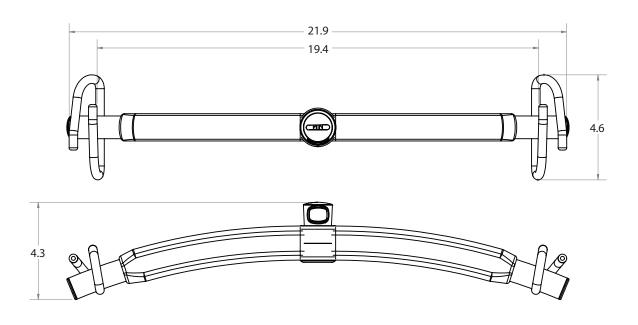

#### **Features:**

Maximum capacity: 700lbs Span: 19.175"

### **Dimensions**

### CB-GO-LIFT-REG-2HK / CB-GO-LIFT-REG-2HK-L

### CB-GO-LIFT-REG-2HK-FIX / CB-GO-LIFT-REG-2HK-FIX-L

#### \*Dimensions are shown in inches