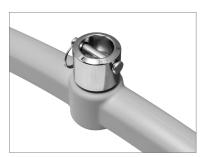

# GoLift Two Hook Carry Bar

The two hook carry bar is a mounting bar, between the lift and sling, that supports the patient. The carry bar has a total of four hooks, two on each side. The increased number of hooks provides greater adjustability of the sling loops to ensure that the patient is leveled properly. The steel constructed carry bar allows for convenient mounting of the magnetic hand control when not in use. The entire carry bar is designed with minimal seams for infection control. Please see the GoLift manual for a detailed list of acceptable cleaners to wipe down the surfaces.

The quick connect version of the two hook carry bar can be removed and reattached from the lift strap with the press of a button. The locking mechanism has a gravity lock that prevents the button from being pressed when there is weight on the hook (including the carry bar weight). When removing the carry bar, lift the bar up so that there is slack on the strap, the button can then be pressed in.