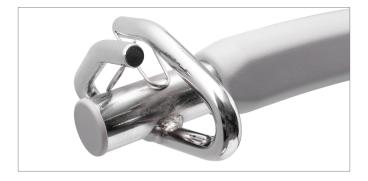

There is an additional option to add a locking mechanism to each of the carry bars above. The locking mechanism features a set of latches that prevent the sling loops from accidentally detaching from the hooks during operation. Please ensure that the correct part numbers are chosen when ordering the desired features.