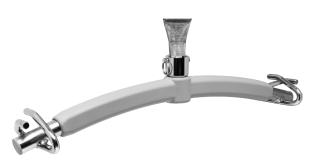

# GoLift Two Hook Carry Bar

The two hook carry bar is a mounting bar, between the lift and sling, that supports the patient. The carry bar has a total of four hooks, two on each side. The increased number of hooks provides greater adjustability of the sling loops to ensure that the patient is leveled properly. The steel constructed carry bar allows for convenient mounting of the magnetic hand control when not in use. The entire carry bar is designed with minimal seams for infection control. Please see the GoLift manual for a detailed list of acceptable cleaners to wipe down the surfaces.

There is an additional option to add a locking mechanism to each of the carry bars above. The locking mechanism features a set of latches that prevent the sling loops from accidentally detaching from the hooks during operation. Please ensure that the correct part numbers are chosen when ordering the desired features.

#### CB-GO-LIFT-REG-2HK-L:

Quick Connect Two Hook Carry Bar Lock Compatible with GoLift systems with a hook at the end of the strap.