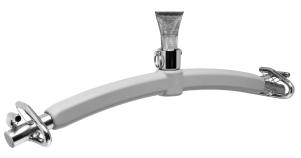

# GoLift Two Hook Carry Bar

The two hook carry bar is a mounting bar, between the lift and sling, that supports the patient. The carry bar has a total of four hooks, two on each side. The increased number of hooks provides greater adjustability of the sling loops to ensure that the patient is leveled properly. The steel constructed carry bar allows for convenient mounting of the magnetic hand control when not in use. The entire carry bar is designed with minimal seams for infection control. Please see the GoLift manual for a detailed list of acceptable cleaners to wipe down the surfaces.

The fixed version of the two hook carry bar can only be used with the GoLift Loop Strap. The strap of the lift tapers into a one inch loop through which a pin can be inserted to secure the carry bar in place. A key ring is inserted through the end of the pin to keep it from sliding out of place.

#### CB-GO-LIFT-REG-2HK-FIX:

Fixed Two Hook Carry Bar

Compatible with GoLift systems with a loop at the end of the strap.