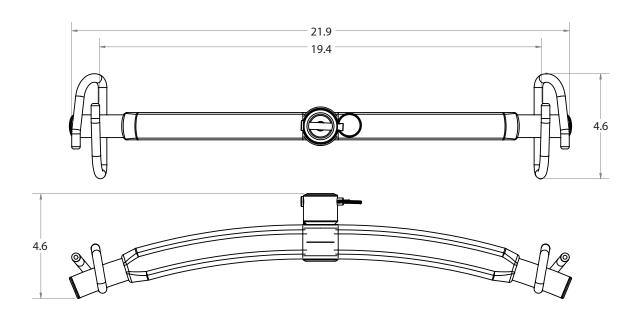

### **Dimensions**

### CB-GO-LIFT-REG-2HK / CB-GO-LIFT-REG-2HK-L

#### \*Dimensions are shown in inches