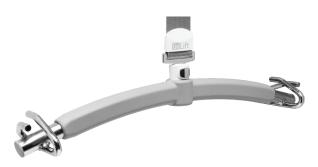

# GoLift Two Hook Carry Bar

The two hook carry bar is a mounting bar, between the lift and sling, that supports the patient. The carry bar has a total of four hooks, two on each side. The increased number of hooks provides greater adjustability of the sling loops to ensure that the patient is leveled properly. The steel constructed carry bar allows for convenient mounting of the magnetic hand control when not in use. The entire carry bar is designed with minimal seams for infection control. Please see the GoLift manual for a detailed list of acceptable cleaners to wipe down the surfaces.

The quick connect version of the two hook carry bar can be removed and reattached from the lift strap with the press of a button. The locking mechanism has a gravity lock that prevents the button from being pressed when there is weight on the hook (including the carry bar weight). When removing the carry bar, lift the bar up so that there is slack on the strap, the button can then be pressed in.

#### CB-GO-LIFT-REG-2HK:

Quick Connect Two Hook Carry Bar Compatible with GoLift systems with a hook at the end of the strap.