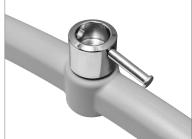

The fixed version of the two hook carry bar can only be used with the GoLift Loop Strap. The strap of the lift tapers into a one inch loop through which a pin can be inserted to secure the carry bar in place. A key ring is inserted through the end of the pin to keep it from sliding out of place.