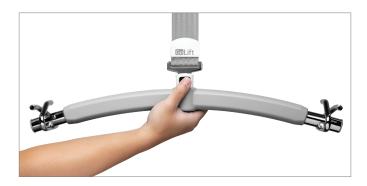

# GoLift Two Hook Carry Bar

The two hook carry bar is a mounting bar, between the lift and sling, that supports the patient. The carry bar has a total of four hooks, two on each side. The increased number of hooks provides greater adjustability of the sling loops to ensure that the patient is leveled properly. The steel constructed carry bar allows for convenient mounting of the magnetic hand control when not in use. The entire carry bar is designed with minimal seams for infection control. Please see the GoLift manual for a detailed list of acceptable cleaners to wipe down the surfaces.

The quick connect version of the two hook carry bar can be removed and reattached from the lift strap with the press of a button. The locking mechanism has a gravity lock that prevents the button from being pressed when there is weight on the hook (including the carry bar weight). When removing the carry bar, lift the bar up so that there is slack on the strap, the button can then be pressed in.