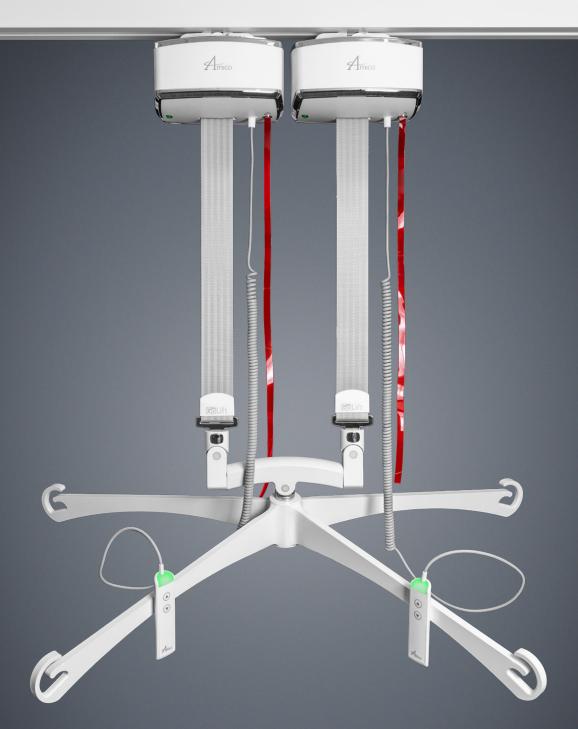

### **Go**Lift 1000

Introducing the GoLift 1000 - a powerful product catered to Bariatric patients. Two compact GoLift 700 systems designed for an increased lifting capacity of 1000 lbs (454 kg).

- Four Point Carry Bar
- Emergency stop
- Emergency lowering
- Battery status indicators
- LED light indicators
- Wired magnetic hand control
- Infection control features
- Manual emergency lowering
- Quick connect carry bar

## GoLift1000

The GoLift1000 can be converted into two GoLift700s!

GoLift1000 Trolley