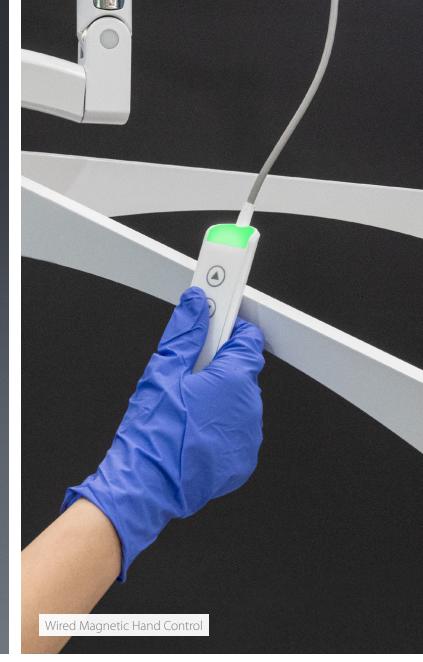

### **GoLift** Features

- World's lightest patient lift
- Emergency stop
- Emergency lowering
- Battery status indicators
- LED light indicators
- Wired magnetic hand control
- Infection control features
- Manual emergency lowering
- Quick connect carry bar
- Power Traverse option

#### **Hand Control**

Protection Class: IPX4