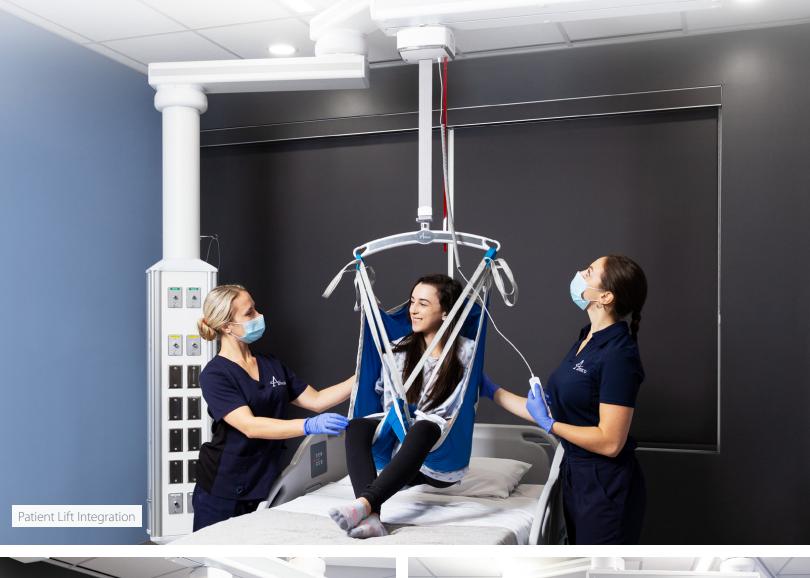

### GoLift Patient Lift Pendant (PLP)

### **GoLift** Slings

We offer a wide selection of reusable and disposable slings. Refer to our Sling Brochure for more details.