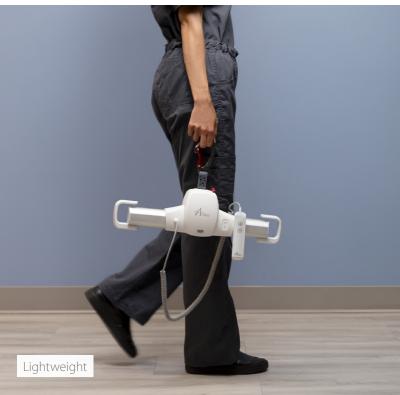

# **GoLift** Goes Portable!

The Amico **GoLift Portable450** system is designed for clinicians to transfer a patient lift from room to room. It is the smallest and lightest portable patient lift in the world today.

- Weighs 6 lbs, lifts 450 lbs!
- Wired magnetic hand control
- Controls on lift motor
- Emergency stop and lowering
- Manual lowering
- Reacher Bar
- Long lasting Ni-Mh battery
- Strap with wear indicator
- Antimicrobial strap

Go Lift Portable 450