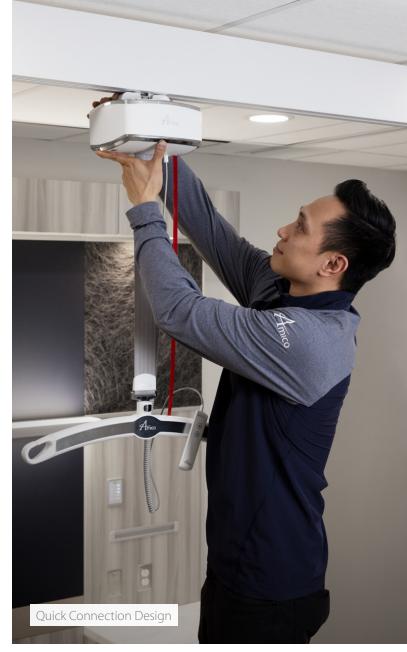

### Retrofit with GoLift

- Quick connection design
- Adapter trolleys work with all major lift manufacturer tracks
- Easy installation and maintenance
- Compatible with end stop and continuous charging systems
- Instant electrical connection