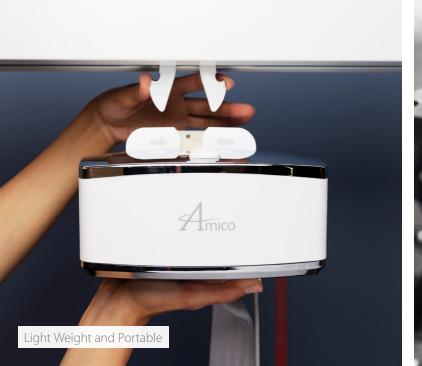

# **GoLift** Goes Portable!

The Amico **GoLift Portable450** system is designed for clinicians to transfer a patient lift from room to room. It is the smallest and lightest portable patient lift in the world today.

- Weighs 6 lbs, lifts 450 lbs!
- Wired magnetic hand control
- Controls on lift motor
- Emergency stop and lowering
- Manual lowering
- Reacher Bar
- Long lasting Ni-Mh battery
- Strap with wear indicator
- Antimicrobial strap