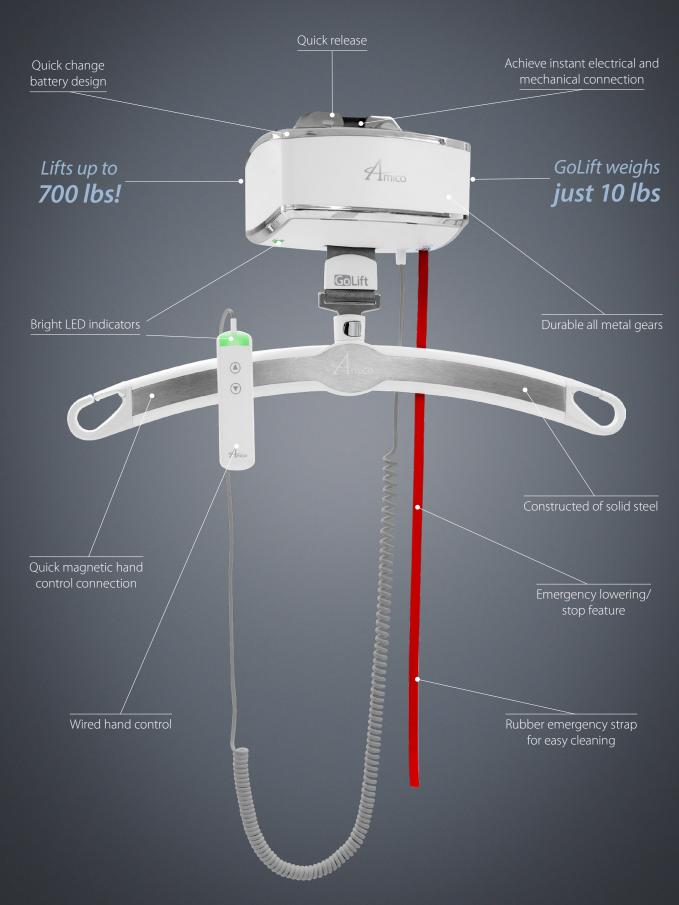

|                   | Нір:                            | 15" (38.1 cm)                                   | Нір:                         | 18" (45.7 cm)                                   | Нір:                            | 22" (55.9 cm)                                   | Нір:                         | 26" (66 cm)                                     |

### Anatomy of the GoLift



### Anatomy of the GoLift Portable450



### Go Track Systems

#### Configurations

- XY Gantry (H-Track)
- Straight Track
- Patient Lift Pendant
- Turntable (Manual or Power)
- Free-Standing Track
- Wall-Post Track
- Power Traverse Gantry

#### Features

- Light weight and high lifting
- Quick and easy
- Hidden end stops for safety
- Continuous charge or end stop charge









### **GoLift** Accessories



One Hook Carry Bar





Four Point Carry Bar

















### **GoLift** Specifications



#### **Three GoLift Weight Capacities**

GoLift400

Single Lift GO-LIFT-400 Lift Up to 400 lbs / 181 kg

GoLift700

Single Lift GO-LIFT-700 Lift Up to 700 lbs / 318 kg

**Go**Lift1000

Tandem Lifts GO-LIFT-1000

Lift Up to 1000 lbs / 454 kg



#### **Maximum Lifting Speed**

No load: 2 inc