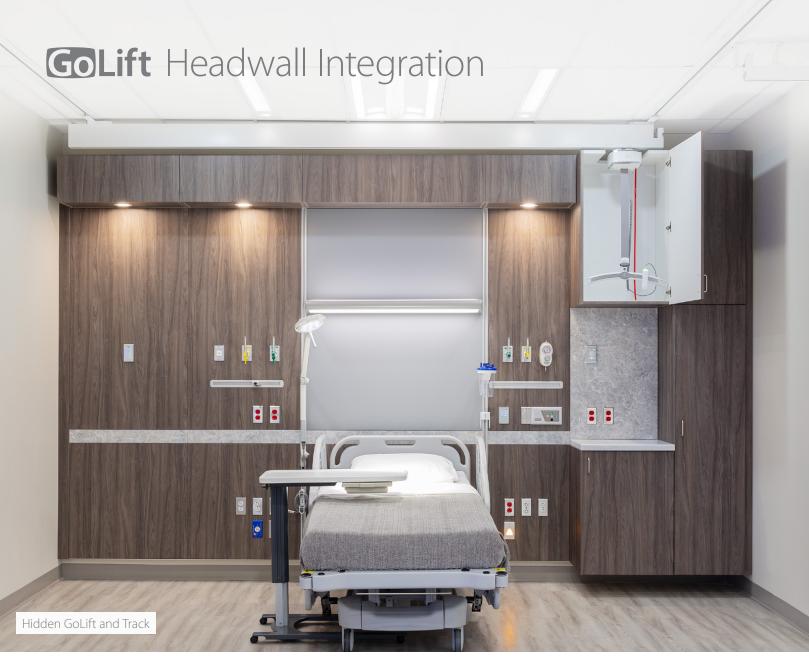

s a broad range of products for virtually every department in the health care facility. Our mission is to provide state-of-the-art products that facilitate the caregiver's role in providing the best outcomes for patients.

These products are manufactured in eight facilities in the U.S. and Canada, which occupy over **700,000** square feet.





































Amico Group of Companies - One Point of Contact. One Total Solution.

### **GoLift** Features

- World's lightest patient lift
- Emergency stop
- Emergency lowering
- Battery status indicators
- LED light indicators
- Wired magnetic hand control
- Infection control features
- Manual emergency lowering
- Quick connect carry bar
- Power Traverse option













### GoLift Patient Lift Pendant (PLP)























### **GoLift** Service & Maintenance







### Retrofit with GoLift

- Quick connection design
- Adapter trolleys work with all major lift manufacturer tracks
- Easy installation and maintenance
- Compatible with end stop and continuous charging systems
- Instant electrical connection









### **Go**Lift 1000

Introducing the GoLift 1000 - a powerful product catered to Bariatric patients. Two compact GoLift 700 systems designed for an increased lifting capacity of 1000 lbs (454 kg).

- Four Point Carry Bar
- Emergency stop
- Emergency lowering
- Battery status indicators
- LED light indicators
- Wired magnetic hand control
- Infection control features
- Manual emergency lowering
- Quick connect carry bar









## GoLift1000

The GoLift1000 can be converted into two GoLift700s