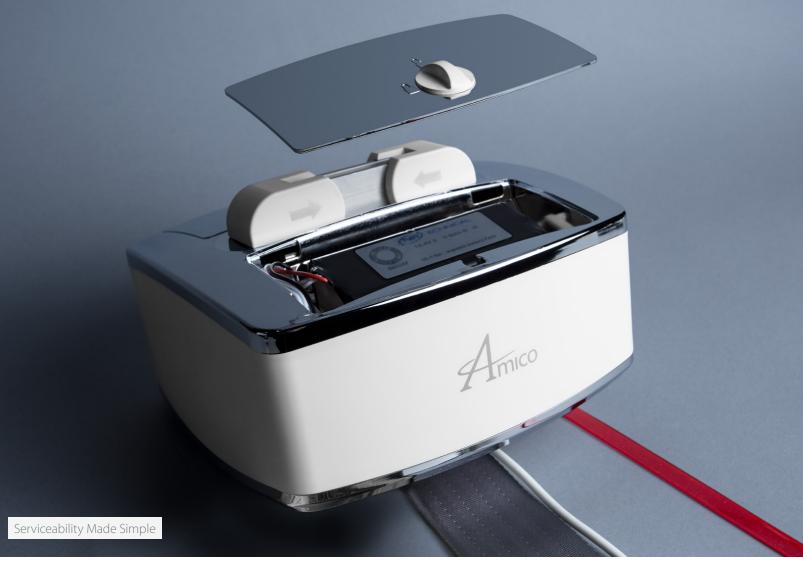

ery department in the health care facility. Our mission is to provide state-of-the-art products that facilitate the caregiver's role in providing the best outcomes for patients.

These products are manufactured in eight facilities in the U.S. and Canada, which occupy over **700,000** square feet.





































Amico Group of Companies - One Point of Contact. One Total Solution.

### **GoLift** Features

- World's lightest patient lift
- Emergency stop
- Emergency lowering
- Battery status indicators
- LED light indicators
- Wired magnetic hand control
- Infection control features
- Manual emergency lowering
- Quick connect carry bar
- Power Traverse option













### GoLift Patient Lift Pendant (PLP)























### **GoLift** Service & Maintenance







### Retrofit with GoLift

- Quick connection design
- Adapter trolleys work with all major lift manufacturer tracks
- Easy installation and maintenance
- Compatible with end stop and continuous charging systems
- Instant electrical connection









### **Go**Lift 1000

Introducing the GoLift 1000 - a powerful product catered to Bariatric patients. Two compact GoLift 700 systems designed for an increased lifting capacity of 1000 lbs (454 kg).

- Four Point Carry Bar
- Emergency stop
- Emergency lowering
- Battery status indicators
- LED light indicators
- Wired magnetic hand control
- Infection control features
- Manual emergency lowering
- Quick connect carry bar









## GoLift1000

The GoLift1000 can be converted into two GoLift700s!

GoLift1000 Trolley



# **GoLift** Goes P