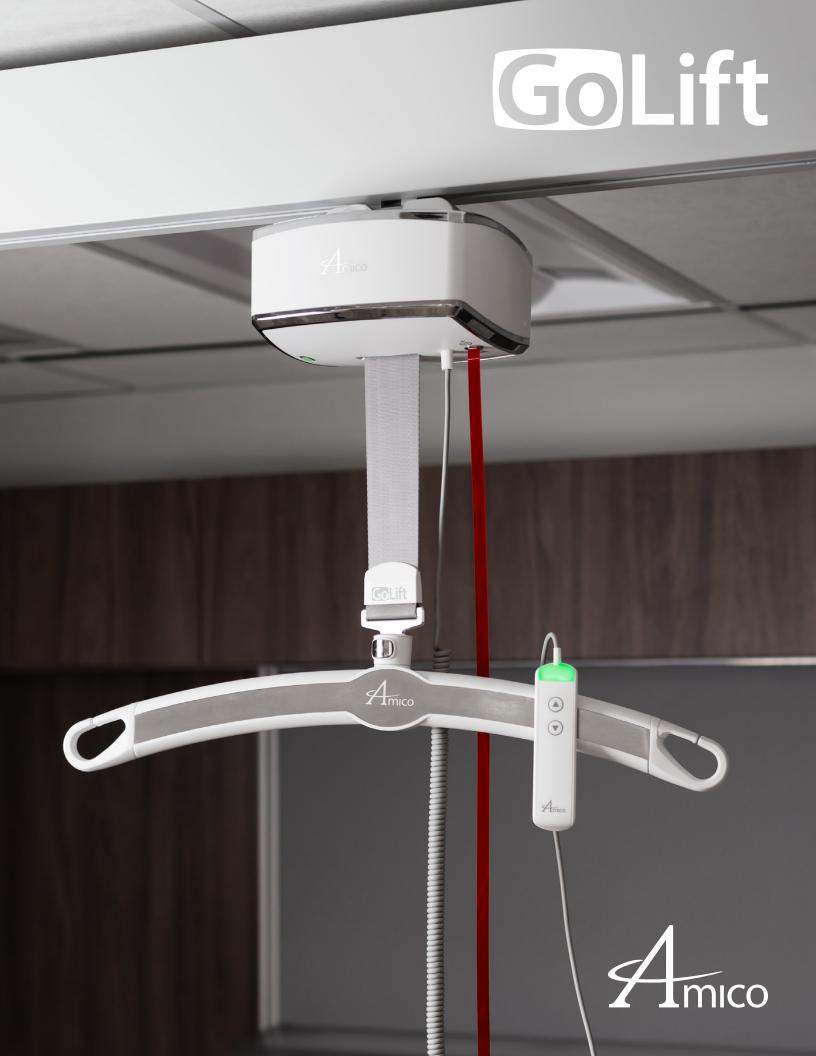

### **GoLift** Features

- World's lightest patient lift
- Emergency stop
- Emergency lowering
- Battery status indicators
- LED light indicators
- Wired magnetic hand control
- Infection control features
- Manual emergency lowering
- Quick connect carry bar
- Power Traverse option

### GoLift Patient Lift Pendant (PLP)