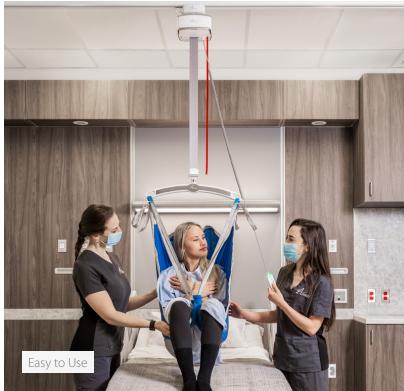

### **GoLift** Features

- World's lightest patient lift
- Emergency stop
- Emergency lowering
- Battery status indicators
- LED light indicators
- Wired magnetic hand control
- Infection control features
- Manual emergency lowering
- Quick connect carry bar
- Power Traverse option