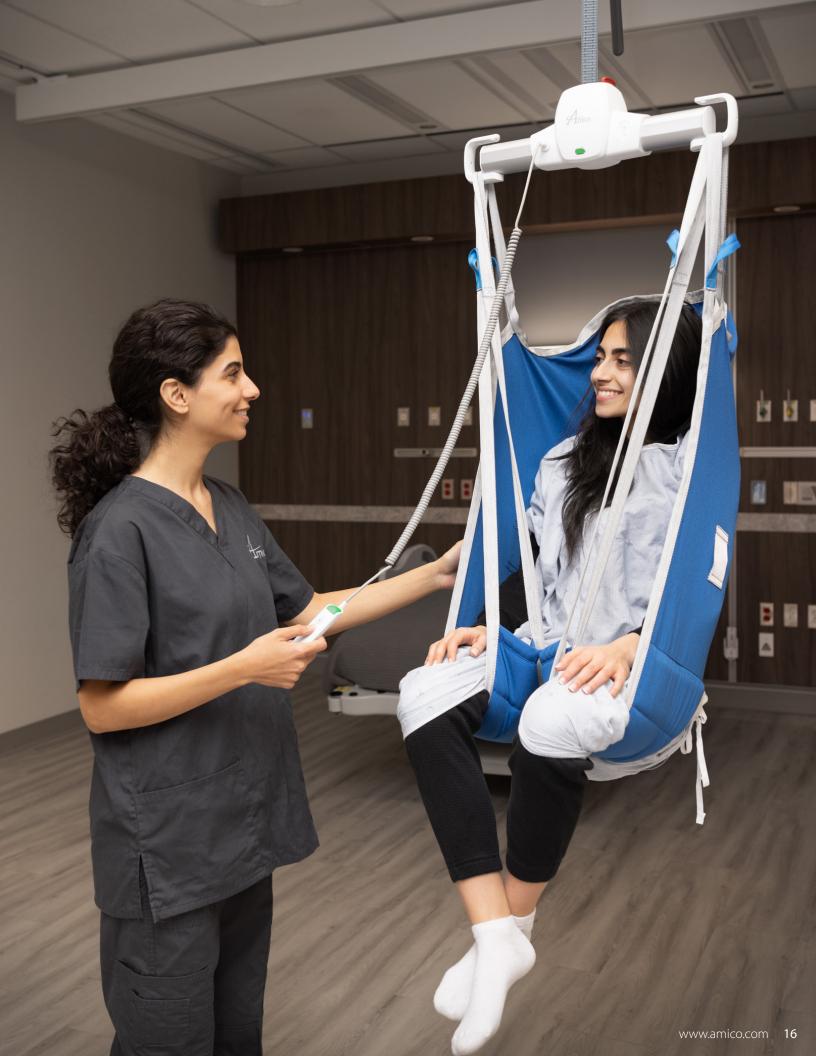

### **GoLift** Slings

We offer a wide selection of reusable and disposable slings. Refer to our Sling Brochure for more details.

#### **Guidelines for Choosing your Sling Size**

|                                         |                                                                                                                                                                                                                                                                                                                                                                                                                                                                                                                                                                                                                                                                                                                                                                                                                                                                                                                                                                                                                                                                                                                                                                                                                                                                                                                                                                                                                                                                                                                                                                                                                                                                                                                                                                                                                                                                                                                                                                                                                                                                                                                                |                   | S                               |                                                 | M                            |                                                 | L                               |                                                 | XL                           |                                                 |
|-----------------------------------------|--------------------------------------------------------------------------------------------------------------------------------------------------------------------------------------------------------------------------------------------------------------------------------------------------------------------------------------------------------------------------------------------------------------------------------------------------------------------------------------------------------------------------------------------------------------------------------------------------------------------------------------------------------------------------------------------------------------------------------------------------------------------------------------------------------------------------------------------------------------------------------------------------------------------------------------------------------------------------------------------------------------------------------------------------------------------------------------------------------------------------------------------------------------------------------------------------------------------------------------------------------------------------------------------------------------------------------------------------------------------------------------------------------------------------------------------------------------------------------------------------------------------------------------------------------------------------------------------------------------------------------------------------------------------------------------------------------------------------------------------------------------------------------------------------------------------------------------------------------------------------------------------------------------------------------------------------------------------------------------------------------------------------------------------------------------------------------------------------------------------------------|-------------------|---------------------------------|-------------------------------------------------|------------------------------|-------------------------------------------------|---------------------------------|-------------------------------------------------|------------------------------|-------------------------------------------------|
| GO Basic                                |                                                                                                                                                                                                                                                                                                                                                                                                                                                                                                                                                                                                                                                                                                                                                                                                                                                                                                                                                                                                                                                                                                                                                                                                                                                                                                                                                                                                                                                                                                                                                                                                                                                                                                                                                                                                                                                                                                                                                                                                                                                                                                                                | With Head Support | Height:<br>Shoulder:<br>Hip:    | 29" (73.6 cm)<br>20" (50.8 cm)<br>16" (40.6 cm) | Height:<br>Shoulder:<br>Hip: | 30" (76.2 cm)<br>24" (60.9 cm)<br>20" (50.8 cm) | Height:<br>Shoulder:<br>Hip:    | 31" (78.7 cm)<br>28" (71.1 cm)<br>24" (60.9 cm) | Height:<br>Shoulder:<br>Hip: | 32" (81.2 cm)<br>32" (81.2 cm)<br>28" (71.1 cm) |
|                                         |                                                                                                                                                                                                                                                                                                                                                                                                                                                                                                                                                                                                                                                                                                                                                                                                                                                                                                                                                                                                                                                                                                                                                                                                                                                                                                                                                                                                                                                                                                                                                                                                                                                                                                                                                                                                                                                                                                                                                                                                                                                                                                                                | No Head Support   | Height:<br>Shoulder:<br>Hip:    | 21" (53.3 cm)<br>20" (50.8 cm)<br>16" (40.6 cm) | Height:<br>Shoulder:<br>Hip: | 22" (55.8 cm)<br>24" (60.9 cm)<br>20" (50.8 cm) | Height:<br>Shoulder:<br>Hip:    | 23" (58.4 cm)<br>28" (71.1 cm)<br>24" (60.9 cm) | Height:<br>Shoulder:<br>Hip: | 24" (31 cm)<br>32" (81.2 cm)<br>28" (71.1 cm)   |
| Gollong                                 | 2000                                                                                                                                                                                                                                                                                                                                                                                                                                                                                                                                                                                                                                                                                                                                                                                                                                                                                                                                                                                                                                                                                                                                                                                                                                                                                                                                                                                                                                                                                                                                                                                                                                                                                                                                                                                                                                                                                                                                                                                                                                                                                                                           |                   | 42" x 78" (106.6 cm x 198.1 cm) |                                                 |                              |                                                 | 56" x 78" (142.2 cm x 198.1 cm) |                                                 |                              |                                                 |
| <b>Go</b> Hygiene                       |                                                                                                                                                                                                                                                                                                                                                                                                                                                                                                                                                                                                                                                                                                                                                                                                                                                                                                                                                                                                                                                                                                                                                                                                                                                                                                                                                                                                                                                                                                                                                                                                                                                                                                                                                                                                                                                                                                                                                                                                                                                                                                                                |                   | Chest:                          | 32" (81.2 cm)                                   | Chest:                       | 36" (91.4 cm)                                   | Chest:                          | 40" (101.6 cm)                                  | Chest:                       | 44" (111.7 cm)                                  |
| <b>GO</b> Comfort                       |                                                                                                                                                                                                                                                                                                                                                                                                                                                                                                                                                                                                                                                                                                                                                                                                                                                                                                                                                                                                                                                                                                                                                                                                                                                                                                                                                                                                                                                                                                                                                                                                                                                                                                                                                                                                                                                                                                                                                                                                                                                                                                                                |                   | Height:<br>Shoulder:<br>Hip:    | 23" (58.4 cm)<br>24" (60.9 cm)<br>20" (50.8 cm) | Height:<br>Shoulder:<br>Hip: | 24" (60.9 cm)<br>26" (66 cm)<br>22" (55.8 cm)   | Height:<br>Shoulder:<br>Hip:    | 25" (63.5 cm)<br>28" (71.1 cm)<br>24" (60.9 cm) | Height:<br>Shoulder:<br>Hip: | 26" (66 cm)<br>30" (76.2 cm)<br>26" (66 cm)     |
| GoActive                                | distance of the control of the contr |                   | Chest:                          | 40" (101.6 cm)                                  | Chest:                       | 44" (111.7 cm)                                  | Chest:                          | 48" (121.9 cm)                                  | Chest:                       | 52" (132 cm)                                    |
| GReposition GActive GOComfort GOHygiene |                                                                                                                                                                                                                                                                                                                                                                                                                                                                                                                                                                                                                                                                                                                                                                                                                                                                                                                                                                                                                                                                                                                                                                                                                                                                                                                                                                                                                                                                                                                                                                                                                                                                                                                                                                                                                                                                                                                                                                                                                                                                                                                                |                   | 20" x 75" (51 cm x 190.5 cm)    |                                                 |                              |                                                 |                                 |                                                 |                              |                                                 |
| GoLimb                                  | 8                                                                                                                                                                                                                                                                                                                                                                                                                                                                                                                                                                                                                                                                                                                                                                                                                                                                                                                                                                                                                                                                                                                                                                                                                                                                                                                                                                                                                                                                                                                                                                                                                                                                                                                                                                                                                                                                                                                                                                                                                                                                                                                              |                   | 15" x 7" (38.1 cm x 17.8 cm)    |                                                 |                              |                                                 |                                 |                                                 |                              |                                                 |
| GoTurn                                  |                                                                                                                                                                                                                                                                                                                                                                                                                                                                                                                                                                                                                                                                                                                                                                                                                                                                                                                                                                                                                                                                                                                                                                                                                                                                                                                                                                                                                                                                                                                                                                                                                                                                                                                                                                                                                                                                                                                                                                                                                                                                                                                                |                   | Width: 22" (55.8 cm)            |                                                 |                              |                                                 |                                 |                                                 |                              |                                                 |
| <b>Go</b> Amputee                       |                                                                                                                                                                                                                                                                                                                                                                                                                                                                                                                                                                                                                                                                                                                                                                                                                                                                                                                                                                                                                                                                                                                                                                                                                                                                                                                                                                                                                                                                                                                                                                                                                                                                                                                                                                                                                                                                                                                                                                                                                                                                                                                                |                   | Height:<br>Hip:                 | 28" (71.1 cm)<br>15" (38.1 cm)                  | Height:<br>Hip:              | 33" (83.8 cm)<br>18" (45.7 cm)                  | Height:<br>Hip:                 | 38" (96.5 cm)<br>22" (55.9 cm)                  | Height:<br>Hip:              | 43" (109.2 cm)<br>26" (66 cm)                   |
| Gowalk                                  |                                                                                                                                                                                                                                                                                                                                                                                                                                                                                                                                                                                                                                                                                                                                                                                                                                                                                                                                                                                                                                                                                                                                                                                                                                                                                                                                                                                                                                                                                                                                                                                                                                                                                                                                                                                                                                                                                                                                                                                                                                                                                                                                |                   | Нір:                            | 15" (38.1 cm)                                   | Нір:                         | 18" (45.7 cm)                                   | Нір:                            | 22" (55.9 cm)                                   | Нір:                         | 26" (66 cm)                                     |