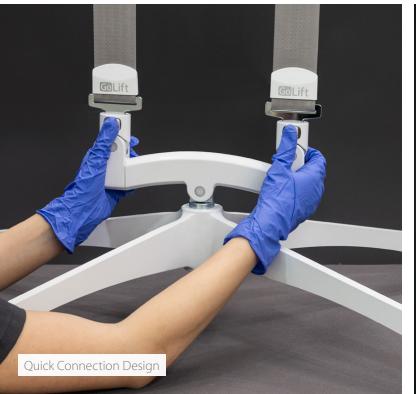

### Retrofit with GoLift

- Quick connection design
- Adapter trolleys work with all major lift manufacturer tracks
- Easy installation and maintenance
- Compatible with end stop and continuous charging systems
- Instant electrical connection