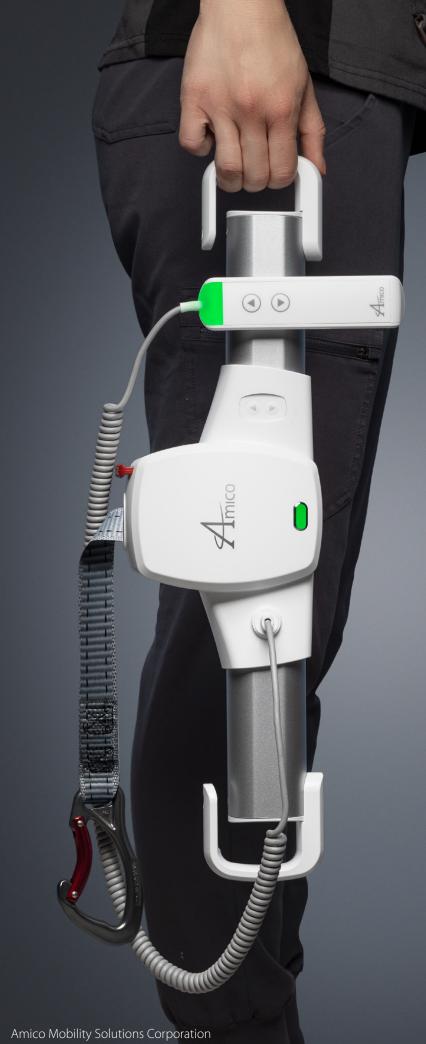

### Anatomy of the GoLift

### **GoLift** Features

- World's lightest patient lift
- Emergency stop
- Emergency lowering
- Battery status indicators
- LED light indicators
- Wired magnetic hand control
- Infection control features
- Manual emergency lowering
- Quick connect carry bar
- Power Traverse option