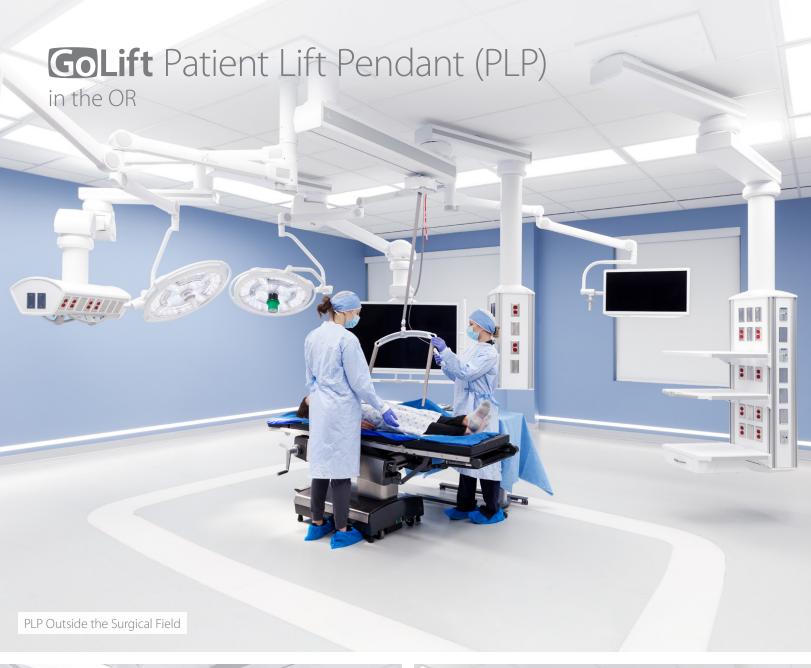

d markets a broad range of products for virtually every department in the health care facility. Our mission is to provide state-of-the-art products that facilitate the caregiver's role in providing the best outcomes for patients.

These products are manufactured in eight facilities in the U.S. and Canada, which occupy over **700,000** square feet.





































Amico Group of Companies - One Point of Contact. One Total Solution.

### **GoLift** Features

- World's lightest patient lift
- Emergency stop
- Emergency lowering
- Battery status indicators
- LED light indicators
- Wired magnetic hand control
- Infection control features
- Manual emergency lowering
- Quick connect carry bar
- Power Traverse option













### GoLift Patient Lift Pendant (PLP)























### **GoLift** Service & Maintenance







### Retrofit with GoLift

- Quick connection design
- Adapter trolleys work with all major lift manufacturer tracks
- Easy installation and maintenance
- Compatible with end stop and continuous charging systems
- Instant electrical connection









### **Go**Lift 1000

Introducing the GoLift 1000 - a powerful product catered to Bariatric patients. Two compact GoLift 700 systems designed for an increased lifting capacity of 1000 lbs (454 kg).

- Four Point Carry Bar
- Emergency stop
- Emergency lowering
- Battery status indicators
- LED light indicators
- Wired magnetic hand control
- Infection control features
- Manual emergency lowering
- Quick connect carry bar









## GoLift1000

The GoLift1000 can be converted into two Go