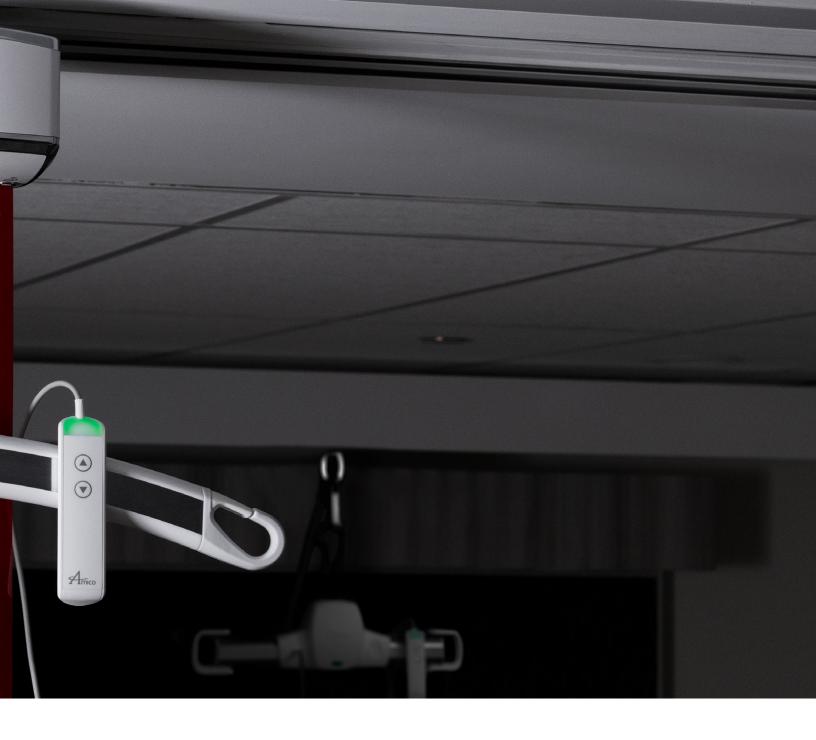

#### **Hand Control**

Protection Class: IPX4

#### **Hand Control**

IPX4 Hand Control - protects from splashing water, no matter the direction