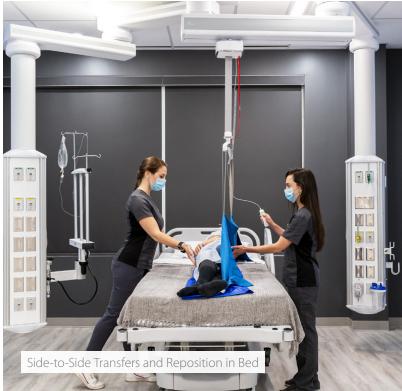

### **GoLift** Features

- World's lightest patient lift
- Emergency stop
- Emergency lowering
- Battery status indicators
- LED light indicators
- Wired magnetic hand control
- Infection control features
- Manual emergency lowering
- Quick connect carry bar
- Power Traverse option

### **GoLift** Slings

We offer a wide selection of reusable and disposable slings. Refer to our Sling Brochure for more details.