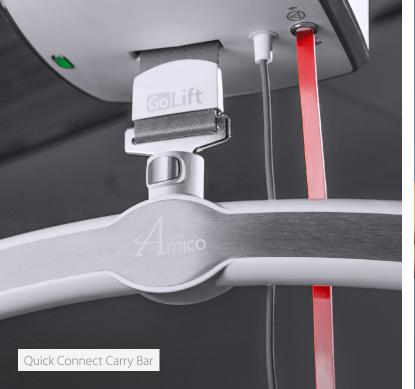

### **GoLift** Features

- World's lightest patient lift
- Emergency stop
- Emergency lowering
- Battery status indicators
- LED light indicators
- Wired magnetic hand control
- Infection control features
- Manual emergency lowering
- Quick connect carry bar
- Power Traverse option

### **GoLift** Accessories

One Hook Carry Bar

Four Point Carry Bar