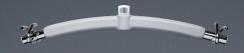

| Нір:                            | 15" (38.1 cm)                                   | Нір:                         | 18" (45.7 cm)                                   | Нір:                            | 22" (55.9 cm)                                   | Нір:                         | 26" (66 cm)                                     |

### Anatomy of the GoLift



### Anatomy of the GoLift Portable450



### Go Track Systems

#### Configurations

- XY Gantry (H-Track)
- Straight Track
- Patient Lift Pendant
- Turntable (Manual or Power)
- Free-Standing Track
- Wall-Post Track
- Power Traverse Gantry

#### Features

- Light weight and high lifting
- Quick and easy
- Hidden end stops for safety
- Continuous charge or end stop charge









### **GoLift** Accessories



One Hook Carry Bar





Four Point Carry Bar

















### **GoLift** Specifications



#### **Three GoLift Weight Capacities**

GoLift400

Single Lift GO-LIFT-400 Lift Up to 400 lbs / 181 kg

GoLift700

Single Lift GO-LIFT-700 Lift Up to 700 lbs / 318 kg

**Go**Lift1000

Tandem Lifts GO-LIFT-1000

Lift Up to 1000 lbs / 454 kg



#### **Maximum Lifting Speed**

No load: 2 inches/second GoLift400: 1.2 inch/second GoLift700: 1.2 inch/second GoLift1000: 1.3 inch/second

#### **Unit Weight**

GoLift400: 10 lbs (4.5 kg) GoLift700: 10 lbs (4.5 kg)

GoLift1000: 20 lbs (9 kg) (Tandem Lifts)

#### Safe Working Load (SWL)\*

GoLift400: 400 lbs (181 kg)
GoLift700: 700 lbs (318 kg)
GoLift1000: 1000 lbs (454 kg)
\*The maximum safe working load can be adjusted to a lower limit based on customer request.

#### **Dime