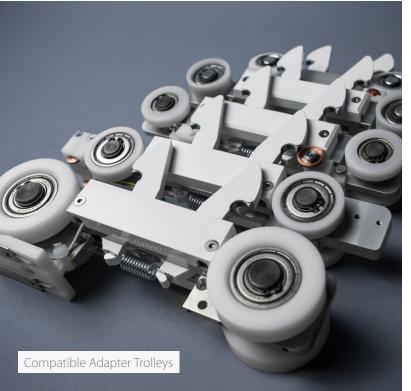

### Retrofit with GoLift

- Quick connection design
- Adapter trolleys work with all major lift manufacturer tracks
- Easy installation and maintenance
- Compatible with end stop and continuous charging systems
- Instant electrical connection