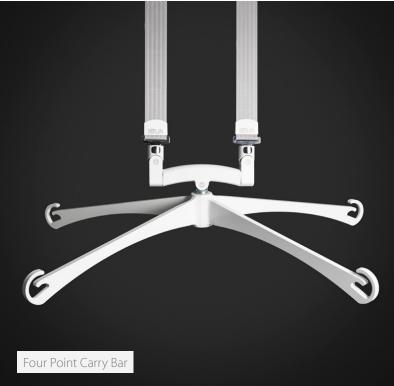

### **Go**Lift 1000

Introducing the GoLift 1000 - a powerful product catered to Bariatric patients. Two compact GoLift 700 systems designed for an increased lifting capacity of 1000 lbs (454 kg).

- Four Point Carry Bar
- Emergency stop
- Emergency lowering
- Battery status indicators
- LED light indicators
- Wired magnetic hand control
- Infection control features
- Manual emergency lowering
- Quick connect carry bar

### **GoLift** Accessories

One Hook Carry Bar

Four Point Carry Bar