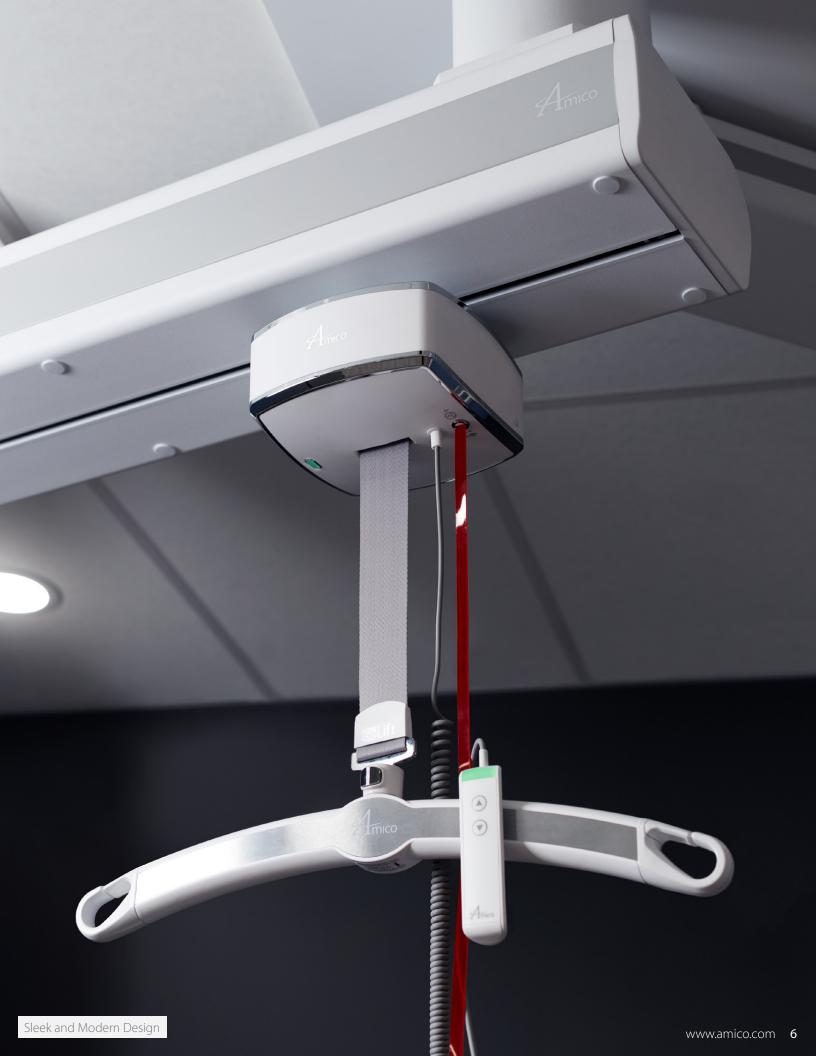

### Anatomy of the GoLift

### **GoLift** Features

- World's lightest patient lift
- Emergency stop
- Emergency lowering
- Battery status indicators
- LED light indicators
- Wired magnetic hand control
- Infection control features
- Manual emergency lowering
- Quick connect carry bar
- Power Traverse option