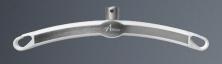

| 15" (38.1 cm)                                   | Нір:                         | 18" (45.7 cm)                                   | Нір:                            | 22" (55.9 cm)                                   | Нір:                         | 26" (66 cm)                                     |

### Anatomy of the GoLift



### Anatomy of the GoLift Portable450



### Go Track Systems

#### Configurations

- XY Gantry (H-Track)
- Straight Track
- Patient Lift Pendant
- Turntable (Manual or Power)
- Free-Standing Track
- Wall-Post Track
- Power Traverse Gantry

#### Features

- Light weight and high lifting
- Quick and easy
- Hidden end stops for safety
- Continuous charge or end stop charge









### **GoLift** Accessories



One Hook Carry Bar





Four Point Carry Bar

















### **GoLift** Specifications



#### **Three GoLift Weight Capacities**

GoLift400

Single Lift GO-LIFT-400 Lift Up to 400 lbs / 181 kg

GoLift700

Single Lift GO-LIFT-700 Lift Up to 700 lbs / 318 kg

**Go**Lift1000

Tandem Lifts GO-LIFT-1000

Lift Up to 1000 lbs / 454 kg



#### **Maximum Lifting Speed**

No load: 2 inches/second GoLift400: 1.2 inch/second GoLift700: 1.2 inch/second GoLift1000: 1.3 inch/second

#### **Unit Weight**

GoLift400: 10 lbs (4.5 kg) GoLift700: 10 lbs (4.5 kg)

GoLift1000: 20 lbs (9 kg) (Tandem Lifts)

#### Safe Working Load (SWL)\*

GoLift400: 400 lbs (181 kg)
GoLift700: 700 lbs (318 kg)
GoLift1000: 1000 lbs (454 kg)
\*The maximum safe working load can be adjusted to a lower limit based on customer request.

#### **Dimensions**

GoLift400 / GoLi