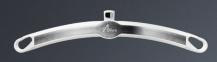

|                   | Нір:                            | 15" (38.1 cm)                                   | Нір:                         | 18" (45.7 cm)                                   | Нір:                            | 22" (55.9 cm)                                   | Нір:                         | 26" (66 cm)                                     |

### Anatomy of the GoLift



### Anatomy of the GoLift Portable450



### Go Track Systems

#### Configurations

- XY Gantry (H-Track)
- Straight Track
- Patient Lift Pendant
- Turntable (Manual or Power)
- Free-Standing Track
- Wall-Post Track
- Power Traverse Gantry

#### Features

- Light weight and high lifting
- Quick and easy
- Hidden end stops for safety
- Continuous charge or end stop charge









### **GoLift** Accessories



One Hook Carry Bar





Four Point Carry Bar

















### **GoLift** Specifications



#### **Three GoLift Weight Capacities**

GoLift400

Single Lift GO-LIFT-400 Lift Up to 400 lbs / 181 kg

GoLift700

Single Lift GO-LIFT-700 Lift Up to 700 lbs / 318 kg

**Go**Lift1000

Tandem Lifts GO-LIFT-1000

Lift Up to 1000 lbs / 454 kg



#### **Maximum Lifting Speed**

No load: 2 inches/second GoLift400: 1.2 inch/second GoLift700: 1.2 inch/second GoLift1000: 1.3 inch/second

#### **Unit Weight**

GoLift400: 10 lbs (4.5 kg) GoLift700: 10 lbs (4.5 kg)

GoLift1000: 20 lbs (9 kg) (Tandem Lifts)

#### Safe Working Load (SWL)\*

GoLift400: 400 lbs (181 kg)
GoLift700: 700 lbs (318 kg)
GoLift1000: 1000 lbs (454 kg)
\*The maximum safe working load can be adjusted to a lower limit based on customer