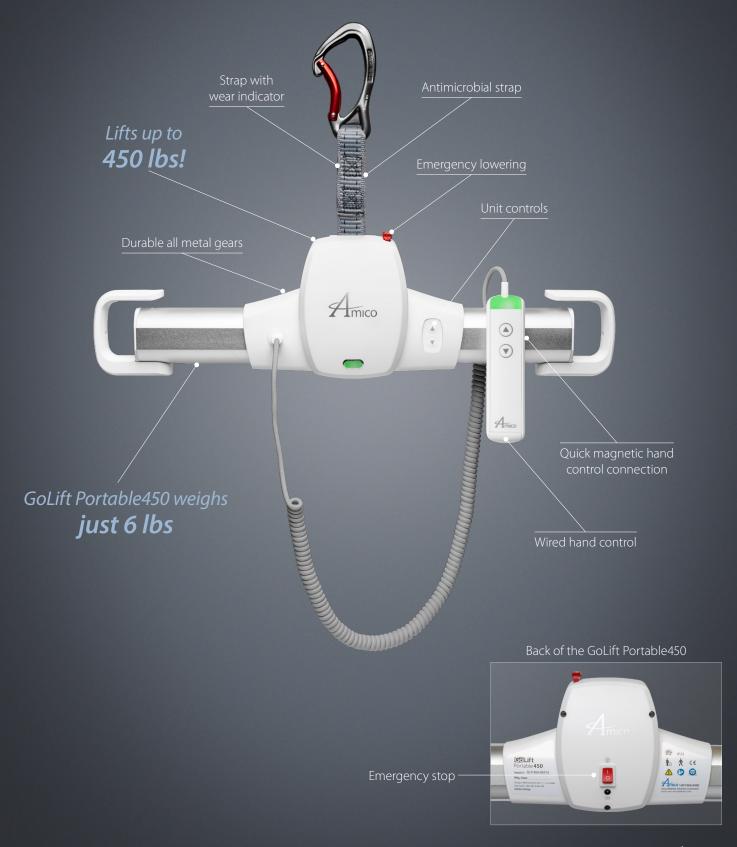

### Anatomy of the GoLift Portable450

- Weighs 6 lbs, lifts 450 lbs!
- Wired magnetic hand control
- Controls on lift motor
- Emergency stop and lowering
- Manual lowering
- Reacher Bar
- Long lasting Ni-Mh battery
- Strap with wear indicator
- Antimicrobial strap