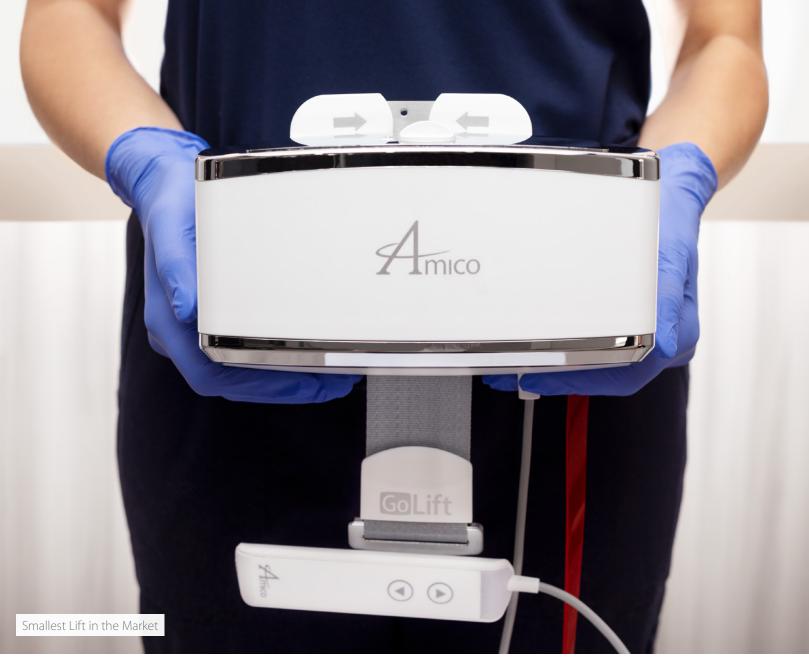

### **GoLift** Features

- World's lightest patient lift
- Emergency stop
- Emergency lowering
- Battery status indicators
- LED light indicators
- Wired magnetic hand control
- Infection control features
- Manual emergency lowering
- Quick connect carry bar
- Power Traverse option

### Anatomy of the GoLift