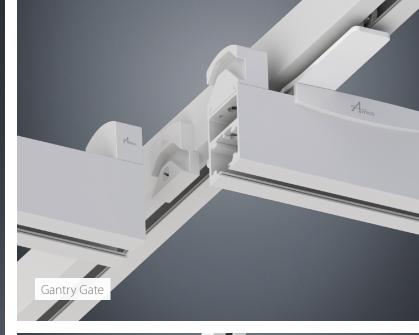

### Go Track Systems

#### Configurations

- XY Gantry (H-Track)
- Straight Track
- Patient Lift Pendant
- Turntable (Manual or Power)
- Free-Standing Track
- Wall-Post Track
- Power Traverse Gantry