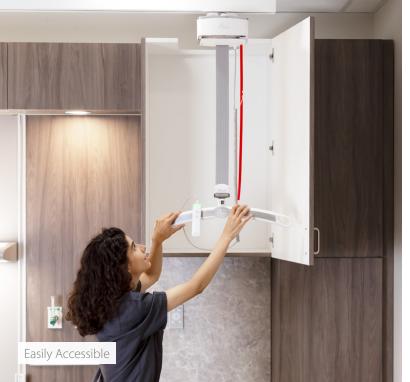

### Retrofit with GoLift

- Quick connection design
- Adapter trolleys work with all major lift manufacturer tracks
- Easy installation and maintenance
- Compatible with end stop and continuous charging systems
- Instant electrical connection