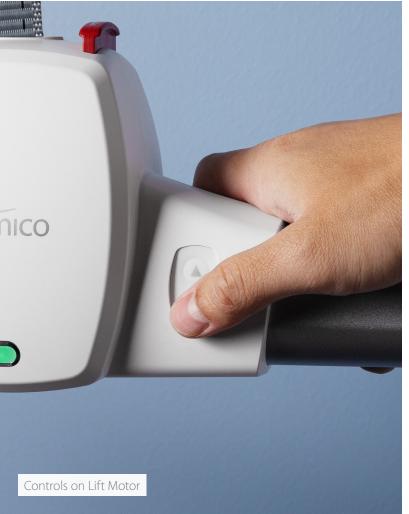

- Weighs 6 lbs, lifts 450 lbs!
- Wired magnetic hand control
- Controls on lift motor
- Emergency stop and lowering
- Manual lowering
- Reacher Bar
- Long lasting Ni-Mh battery
- Strap with wear indicator
- Antimicrobial strap

Go Lift Portable 450