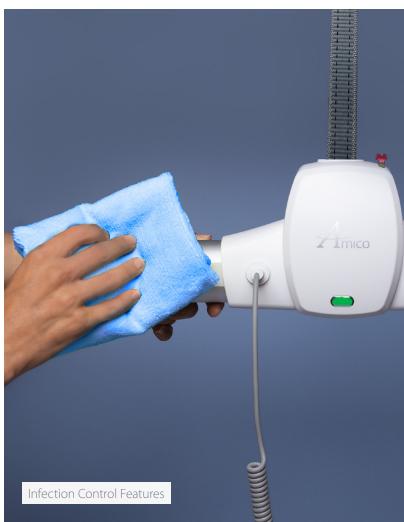

### **GoLift** Features

- World's lightest patient lift
- Emergency stop
- Emergency lowering
- Battery status indicators
- LED light indicators
- Wired magnetic hand control
- Infection control features
- Manual emergency lowering
- Quick connect carry bar
- Power Traverse option

### **Go**Lift 1000

Introducing the GoLift 1000 - a powerful product catered to Bariatric patients. Two compact GoLift 700 systems designed for an increased lifting capacity of 1000 lbs (454 kg).

- Four Point Carry Bar
- Emergency stop
- Emergency lowering
- Battery status indicators
- LED light indicators
- Wired magnetic hand control
- Infection control features
- Manual emergency lowering
- Quick connect carry bar