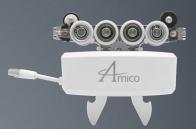

| 15" (38.1 cm)                                   | Нір:                         | 18" (45.7 cm)                                   | Нір:                            | 22" (55.9 cm)                                   | Нір:                         | 26" (66 cm)                                     |

### Anatomy of the GoLift



### Anatomy of the GoLift Portable450



### Go Track Systems

#### Configurations

- XY Gantry (H-Track)
- Straight Track
- Patient Lift Pendant
- Turntable (Manual or Power)
- Free-Standing Track
- Wall-Post Track
- Power Traverse Gantry

#### Features

- Light weight and high lifting
- Quick and easy
- Hidden end stops for safety
- Continuous charge or end stop charge









### **GoLift** Accessories



One Hook Carry Bar





Four Point Carry Bar

















### **GoLift** Specifications



#### **Three GoLift Weight Capacities**

GoLift400

Single Lift GO-LIFT-400 Lift Up to 400 lbs / 181 kg

GoLift700

Single Lift GO-LIFT-700 Lift Up to 700 lbs / 318 kg

**Go**Lift1000

Tandem Lifts GO-LIFT-1000

Lift Up to 1000 lbs / 454 kg



#### **Maximum Lifting Speed**

No load: 2 inches/second GoLift400: 1.2 inch/second GoLift700: 1.2 inch/second GoLift1000: 1.3 inch/second

#### **Unit Weight**

GoLift400: 10 lbs (4.5 kg) GoLift700: 10 lbs (4.5 kg)

GoLift1000: 20 lbs (9 kg) (Tandem Lifts)

#### Safe Working Load (SWL)\*

GoLift400: 400 lbs (181 kg)
GoLift700: 700 lbs (318 kg)
GoLift1000: 1000 lbs (454 kg)
\*The maximum safe working load can be adjusted to a lower limit based on customer request.

#### **Dimensions**

GoLift400 / GoLift70