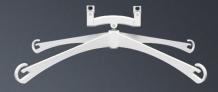

| Нір:                            | 15" (38.1 cm)                                   | Нір:                         | 18" (45.7 cm)                                   | Нір:                            | 22" (55.9 cm)                                   | Нір:                         | 26" (66 cm)                                     |

### Anatomy of the GoLift



### Anatomy of the GoLift Portable450



### Go Track Systems

#### Configurations

- XY Gantry (H-Track)
- Straight Track
- Patient Lift Pendant
- Turntable (Manual or Power)
- Free-Standing Track
- Wall-Post Track
- Power Traverse Gantry

#### Features

- Light weight and high lifting
- Quick and easy
- Hidden end stops for safety
- Continuous charge or end stop charge









### **GoLift** Accessories



One Hook Carry Bar





Four Point Carry Bar

















### **GoLift** Specifications



#### **Three GoLift Weight Capacities**

GoLift400

Single Lift GO-LIFT-400 Lift Up to 400 lbs / 181 kg

GoLift700

Single Lift GO-LIFT-700 Lift Up to 700 lbs / 318 kg

**Go**Lift1000

Tandem Lifts GO-LIFT-1000

Lift Up to 1000 lbs / 454 kg



#### **Maximum Lifting Speed**

No load: 2 inches/second GoLift400: 1.2 inch/second GoLift700: 1.2 inch/second GoLift1000: 1.3 inch/second

#### **Unit Weight**

GoLift400: 10 lbs (4.5 kg) GoLift700: 10 lbs (4.5 kg)

GoLift1000: 20 lbs (9 kg) (Tandem Lifts)

#### Safe Working Load (SWL)\*

GoLift400: 400 lbs (181 kg)
GoLift700: 700 lbs (318 kg)
GoLift1000: 1000 lbs (454 kg)
\*The maximum safe working load can be adjusted to a lower limit based on customer request.

#### **Dimens