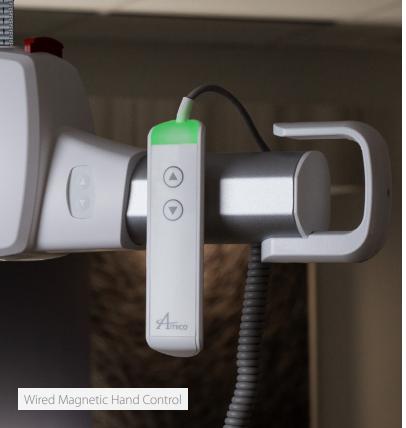

### GoLift Patient Lift Pendant (PLP)

### **GoLift** Features

- World's lightest patient lift
- Emergency stop
- Emergency lowering
- Battery status indicators
- LED light indicators
- Wired magnetic hand control
- Infection control features
- Manual emergency lowering
- Quick connect carry bar
- Power Traverse option