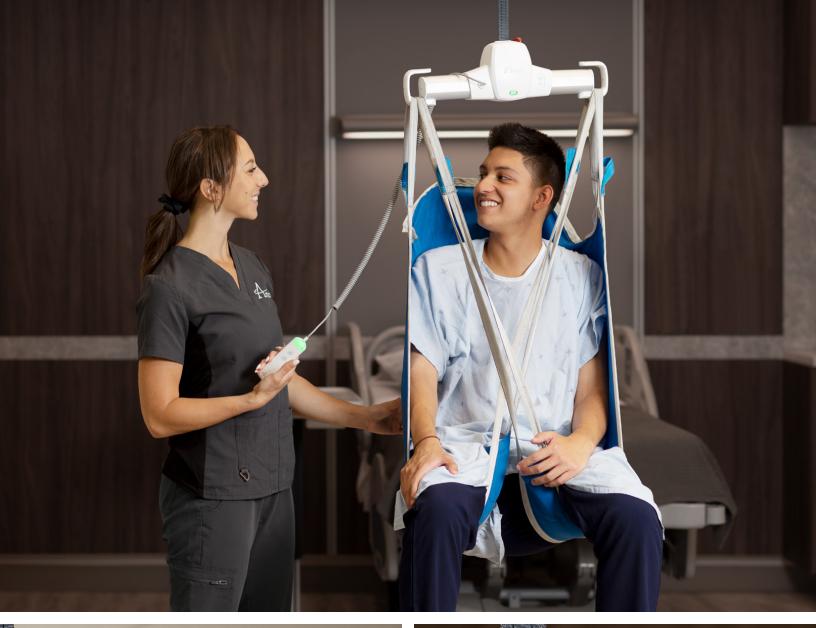

nt Carry Bar
- Emergency stop
- Emergency lowering
- Battery status indicators
- LED light indicators
- Wired magnetic hand control
- Infection control features
- Manual emergency lowering
- Quick connect carry bar









## GoLift1000

The GoLift1000 can be converted into two GoLift700s!

GoLift1000 Trolley



# **GoLift** Goes Portable!

The Amico **GoLift Portable450** system is designed for clinicians to transfer a patient lift from room to room. It is the smallest and lightest portable patient lift in the world today.

- Weighs 6 lbs, lifts 450 lbs!
- Wired magnetic hand control
- Controls on lift motor
- Emergency stop and lowering
- Manual lowering
- Reacher Bar
- Long lasting Ni-Mh battery
- Strap with wear indicator
- Antimicrobial strap











Go Lift Portable 450















### **GoLift** Slings

We offer a wide selection of reusable and disposable slings. Refer to our Sling Brochure for more details.

#### **Guidelines for Choosing your Sling Size**

|                                         |