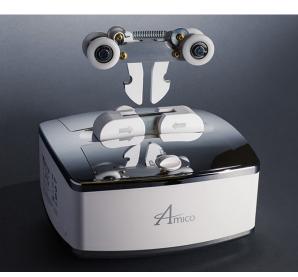

| Нір:                         | 18" (45.7 cm)                                   | Нір:                            | 22" (55.9 cm)                                   | Нір:                         | 26" (66 cm)                                     |

### Anatomy of the GoLift



### Anatomy of the GoLift Portable450



### Go Track Systems

#### Configurations

- XY Gantry (H-Track)
- Straight Track
- Patient Lift Pendant
- Turntable (Manual or Power)
- Free-Standing Track
- Wall-Post Track
- Power Traverse Gantry

#### Features

- Light weight and high lifting
- Quick and easy
- Hidden end stops for safety
- Continuous charge or end stop charge









### **GoLift** Accessories



One Hook Carry Bar





Four Point Carry Bar

















### **GoLift** Specifications



#### **Three GoLift Weight Capacities**

GoLift400

Single Lift GO-LIFT-400 Lift Up to 400 lbs / 181 kg

GoLift700

Single Lift GO-LIFT-700 Lift Up to 700 lbs / 318 kg

**Go**Lift1000

Tandem Lifts GO-LIFT-1000

Lift Up to 1000 lbs / 454 kg



#### **Maximum Lifting Speed**

No load: 2 inches/second GoLift400: 1.2 inch/second GoLift700: 1.2 inch/second GoLift1000: 1.3 inch/second

#### **Unit Weight**

GoLift400: 10 lbs (4.5 kg) GoLift700: 10 lbs (4.5 kg)

GoLift1000: 20 lbs (9 kg) (Tandem Lifts)

#### Safe Working Load (SWL)\*

GoLift400: 400 lbs (181 kg)
GoLift700: 700 lbs (318 kg)
GoLift1000: 1000 lbs (454 kg)
\*The maximum safe working load can be adjusted to a lower limit based on customer request.

#### **Dimensions**

GoLift400 / GoLift700:

Length: 7.75" (196.8 mm)
Width: 7.75" (