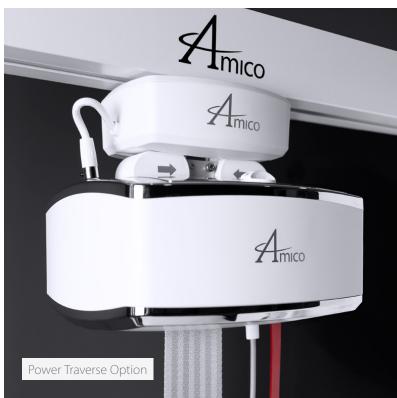

### **GoLift** Features

- World's lightest patient lift
- Emergency stop
- Emergency lowering
- Battery status indicators
- LED light indicators
- Wired magnetic hand control
- Infection control features
- Manual emergency lowering
- Quick connect carry bar
- Power Traverse option

#### Configurations

- XY Gantry (H-Track)
- Straight Track
- Patient Lift Pendant
- Turntable (Manual or Power)
- Free-Standing Track
- Wall-Post Track
- Power Traverse Gantry