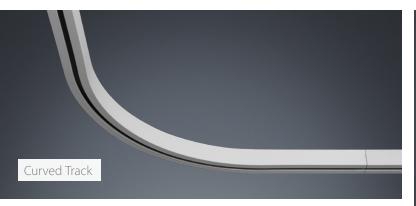

### Go Track Systems

#### Configurations

- XY Gantry (H-Track)
- Straight Track
- Patient Lift Pendant
- Turntable (Manual or Power)
- Free-Standing Track
- Wall-Post Track
- Power Traverse Gantry