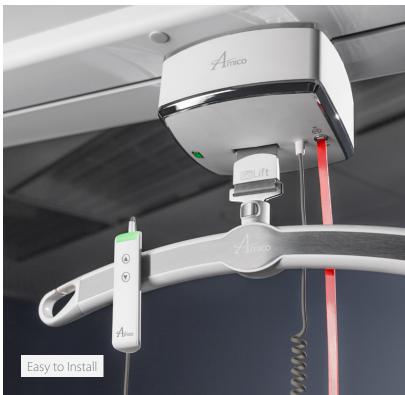

### Retrofit with GoLift

- Quick connection design
- Adapter trolleys work with all major lift manufacturer tracks
- Easy installation and maintenance
- Compatible with end stop and continuous charging systems
- Instant electrical connection