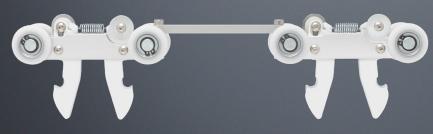

| 15" (38.1 cm)                                   | Нір:                         | 18" (45.7 cm)                                   | Нір:                            | 22" (55.9 cm)                                   | Нір:                         | 26" (66 cm)                                     |

### Anatomy of the GoLift



### Anatomy of the GoLift Portable450



### Go Track Systems

#### Configurations

- XY Gantry (H-Track)
- Straight Track
- Patient Lift Pendant
- Turntable (Manual or Power)
- Free-Standing Track
- Wall-Post Track
- Power Traverse Gantry

#### Features

- Light weight and high lifting
- Quick and easy
- Hidden end stops for safety
- Continuous charge or end stop charge









### **GoLift** Accessories



One Hook Carry Bar





Four Point Carry Bar

















### **GoLift** Specifications



#### **Three GoLift Weight Capacities**

GoLift400

Single Lift GO-LIFT-400 Lift Up to 400 lbs / 181 kg

GoLift700

Single Lift GO-LIFT-700 Lift Up to 700 lbs / 318 kg

**Go**Lift1000

Tandem Lifts GO-LIFT-1000

Lift Up to 1000 lbs / 454 kg



#### **Maximum Lifting Speed**

No load: 2 inches/second GoLift400: 1.2 inch/second GoLift700: 1.2 inch/second GoLift1000: 1.3 inch/second

#### **Unit Weight**

GoLift400: 10 lbs (4.5 kg) GoLift700: 10 lbs (4.5 kg)

GoLift1000: 20 lbs (9 kg) (Tandem Lifts)

#### Safe Working Load (SWL)\*

GoLift400: 400 lbs (181 kg)
GoLift700: 700 lbs (318 kg)
GoLift1000: 1000 lbs (454 kg)
\*The maximum safe working load can be adjusted to a lower limit based on customer request.

#### **Dimensions**

GoLift400 / GoLift700:

Leng