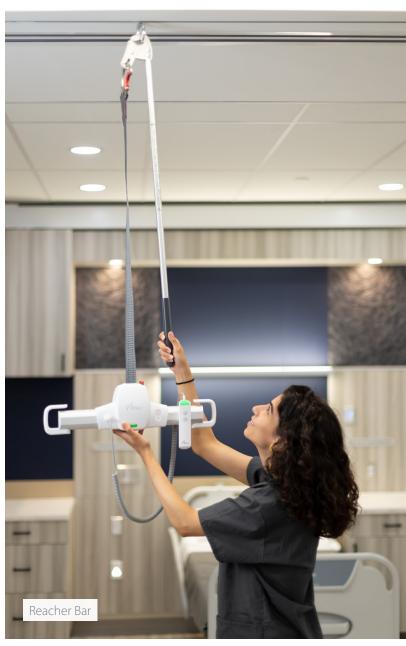

- Weighs 6 lbs, lifts 450 lbs!
- Wired magnetic hand control
- Controls on lift motor
- Emergency stop and lowering
- Manual lowering
- Reacher Bar
- Long lasting Ni-Mh battery
- Strap with wear indicator
- Antimicrobial strap

Go Lift Portable 450