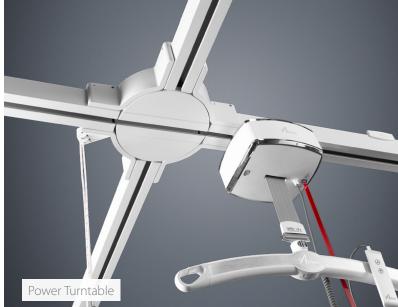

### Go Track Systems

#### Configurations

- XY Gantry (H-Track)
- Straight Track
- Patient Lift Pendant
- Turntable (Manual or Power)
- Free-Standing Track
- Wall-Post Track
- Power Traverse Gantry