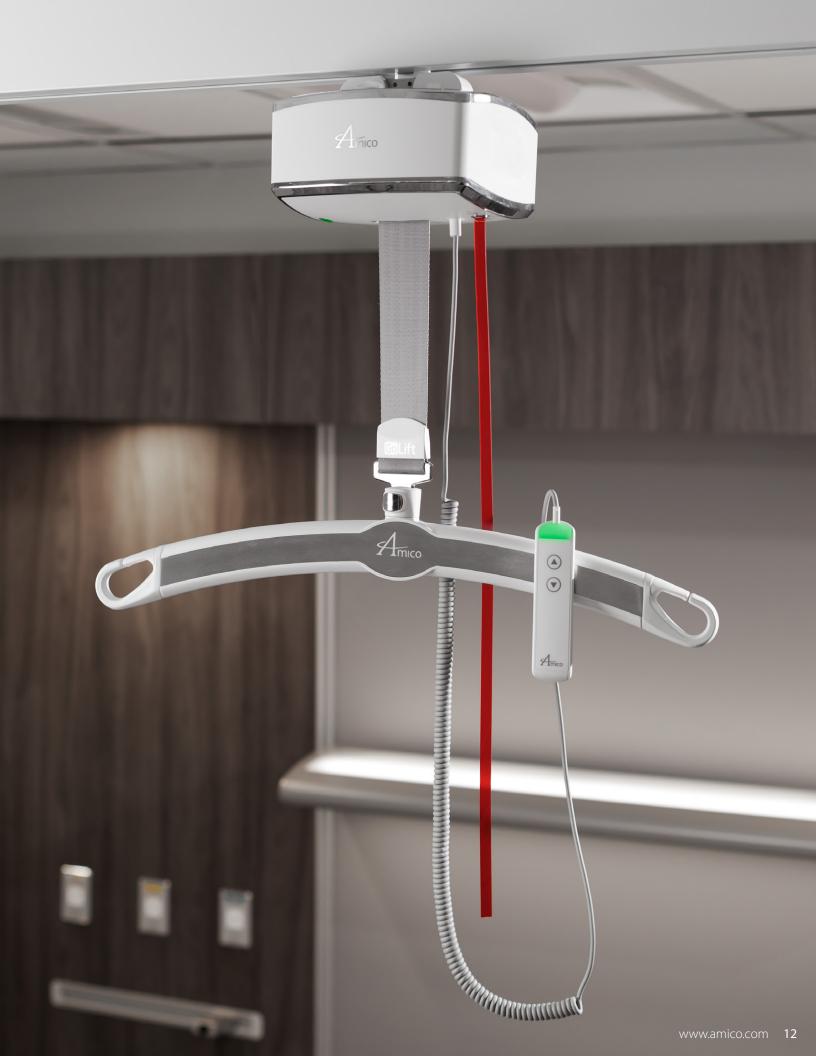

### **GoLift** Features

- World's lightest patient lift
- Emergency stop
- Emergency lowering
- Battery status indicators
- LED light indicators
- Wired magnetic hand control
- Infection control features
- Manual emergency lowering
- Quick connect carry bar
- Power Traverse option

### GoLift Patient Lift Pendant (PLP)