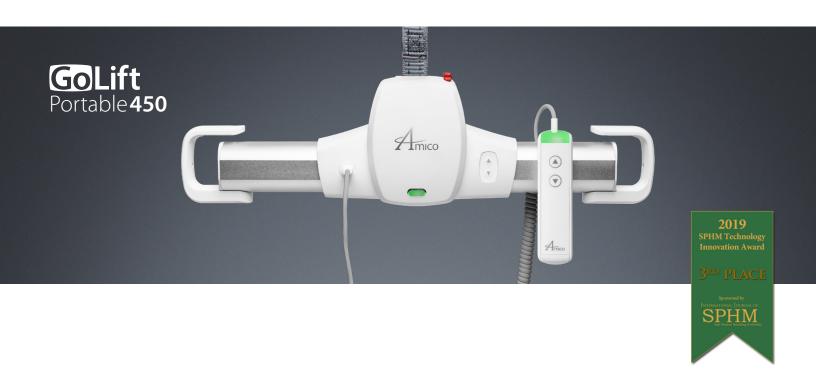

# **GoLift** Goes Portable!

The Amico **GoLift Portable450** system is designed for clinicians to transfer a patient lift from room to room. It is the smallest and lightest portable patient lift in the world today.

- Weighs 6 lbs, lifts 450 lbs!
- Wired magnetic hand control
- Controls on lift motor
- Emergency stop and lowering
- Manual lowering
- Reacher Bar
- Long lasting Ni-Mh battery
- Strap with wear indicator
- Antimicrobial strap

Go Lift Portable 450