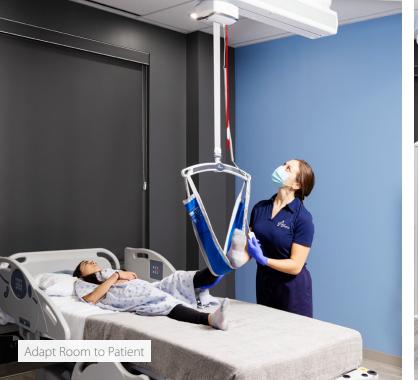

### **GoLift** Features

- World's lightest patient lift
- Emergency stop
- Emergency lowering
- Battery status indicators
- LED light indicators
- Wired magnetic hand control
- Infection control features
- Manual emergency lowering
- Quick connect carry bar
- Power Traverse option

### **GoLift** Slings

We offer a wide selection of reusable and disposable slings. Refer to our Sling Brochure for more details.