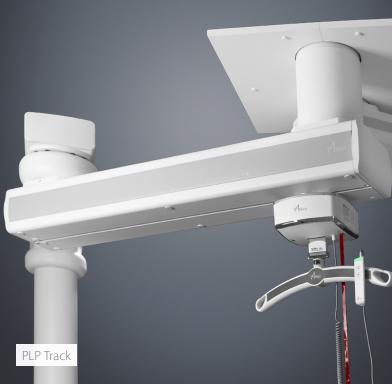

### Go Track Systems

#### Configurations

- XY Gantry (H-Track)
- Straight Track
- Patient Lift Pendant
- Turntable (Manual or Power)
- Free-Standing Track
- Wall-Post Track
- Power Traverse Gantry