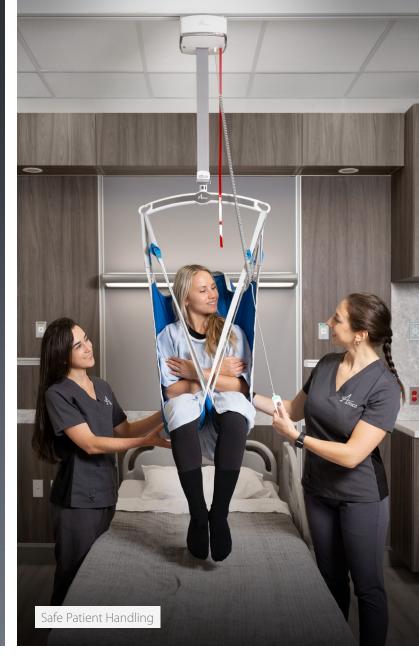

### **GoLift** Features

- World's lightest patient lift
- Emergency stop
- Emergency lowering
- Battery status indicators
- LED light indicators
- Wired magnetic hand control
- Infection control features
- Manual emergency lowering
- Quick connect carry bar
- Power Traverse option

### GoLift Patient Lift Pendant (PLP)