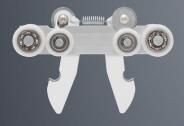

| 15" (38.1 cm)                                   | Нір:                         | 18" (45.7 cm)                                   | Нір:                            | 22" (55.9 cm)                                   | Нір:                         | 26" (66 cm)                                     |

### Anatomy of the GoLift



### Anatomy of the GoLift Portable450



### Go Track Systems

#### Configurations

- XY Gantry (H-Track)
- Straight Track
- Patient Lift Pendant
- Turntable (Manual or Power)
- Free-Standing Track
- Wall-Post Track
- Power Traverse Gantry

#### Features

- Light weight and high lifting
- Quick and easy
- Hidden end stops for safety
- Continuous charge or end stop charge









### **GoLift** Accessories



One Hook Carry Bar





Four Point Carry Bar

















### **GoLift** Specifications



#### **Three GoLift Weight Capacities**

GoLift400

Single Lift GO-LIFT-400 Lift Up to 400 lbs / 181 kg

GoLift700

Single Lift GO-LIFT-700 Lift Up to 700 lbs / 318 kg

**Go**Lift1000

Tandem Lifts GO-LIFT-1000

Lift Up to 1000 lbs / 454 kg



#### **Maximum Lifting Speed**

No load: 2 inches/second GoLift400: 1.2 inch/second GoLift700: 1.2 inch/second GoLift1000: 1.3 inch/second

#### **Unit Weight**

GoLift400: 10 lbs (4.5 kg) GoLift700: 10 lbs (4.5 kg)

GoLift1000: 20 lbs (9 kg) (Tandem Lifts)

#### Safe Working Load (SWL)\*

GoLift400: 400 lbs (181 kg)
GoLift700: 700 lbs (318 kg)
GoLift1000: 1000 lbs (454 kg)
\*The maximum safe working load can be adjusted to a lower limit based on customer request.

#### **Dimensions**

GoLift400 / GoLift700: