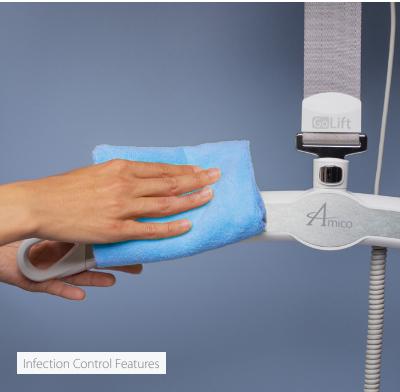

### **GoLift** Features

- World's lightest patient lift
- Emergency stop
- Emergency lowering
- Battery status indicators
- LED light indicators
- Wired magnetic hand control
- Infection control features
- Manual emergency lowering
- Quick connect carry bar
- Power Traverse option

### **Go**Lift 1000

Introducing the GoLift 1000 - a powerful product catered to Bariatric patients. Two compact GoLift 700 systems designed for an increased lifting capacity of 1000 lbs (454 kg).

- Four Point Carry Bar
- Emergency stop
- Emergency lowering
- Battery status indicators
- LED light indicators
- Wired magnetic hand control
- Infection control features
- Manual emergency lowering
- Quick connect carry bar