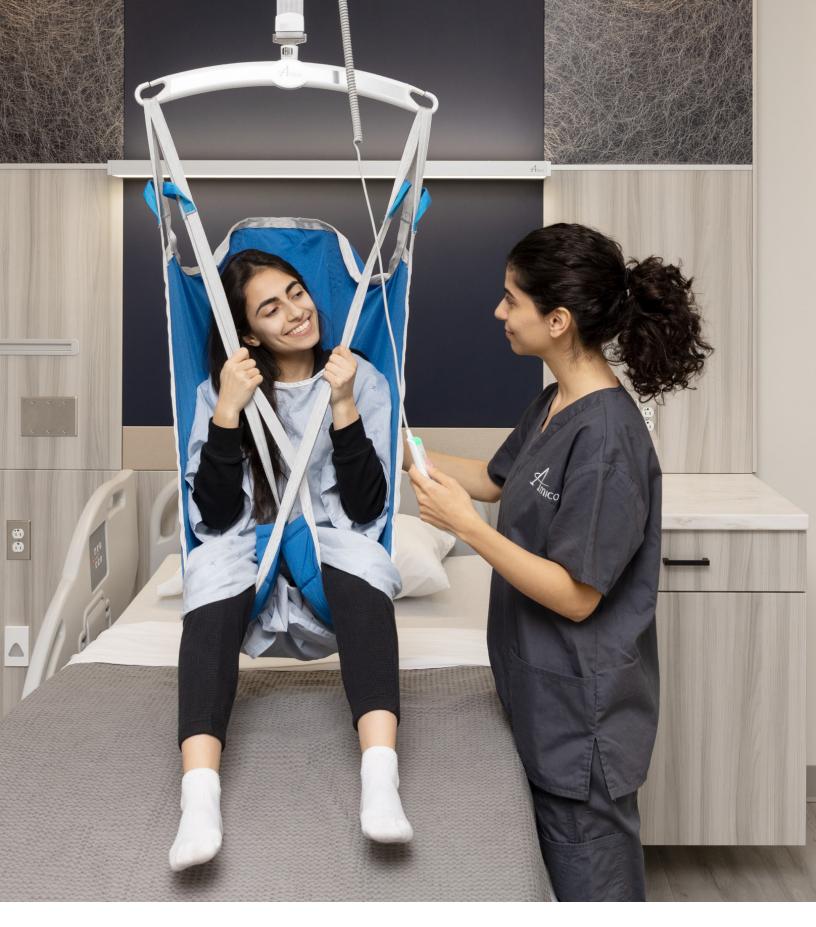

### **GoLift** Slings

We offer a wide selection of reusable and disposable slings. Refer to our Sling Brochure for more details.

#### **Guidelines for Choosing your Sling Size**

|                                         |                                                                                                                                                                                                                                                                                                                                                                                                                                                                                                                                                                                                                                                                                                                                                                                                                                                                                                                                                                                                                                                                                                                                                                                                                                                                                                                                                                                                                                                                                                                                                                                                                                                                                                                                                                                                                                                                                                                                                                                                                                                                                                                                |                   | S                               |                                                 | M                            |                                                 | L                               |                                                 | XL                           |                                                 |
|-----------------------------------------|--------------------------------------------------------------------------------------------------------------------------------------------------------------------------------------------------------------------------------------------------------------------------------------------------------------------------------------------------------------------------------------------------------------------------------------------------------------------------------------------------------------------------------------------------------------------------------------------------------------------------------------------------------------------------------------------------------------------------------------------------------------------------------------------------------------------------------------------------------------------------------------------------------------------------------------------------------------------------------------------------------------------------------------------------------------------------------------------------------------------------------------------------------------------------------------------------------------------------------------------------------------------------------------------------------------------------------------------------------------------------------------------------------------------------------------------------------------------------------------------------------------------------------------------------------------------------------------------------------------------------------------------------------------------------------------------------------------------------------------------------------------------------------------------------------------------------------------------------------------------------------------------------------------------------------------------------------------------------------------------------------------------------------------------------------------------------------------------------------------------------------|-------------------|---------------------------------|-------------------------------------------------|------------------------------|-------------------------------------------------|---------------------------------|-------------------------------------------------|------------------------------|-------------------------------------------------|
| GO Basic                                |                                                                                                                                                                                                                                                                                                                                                                                                                                                                                                                                                                                                                                                                                                                                                                                                                                                                                                                                                                                                                                                                                                                                                                                                                                                                                                                                                                                                                                                                                                                                                                                                                                                                                                                                                                                                                                                                                                                                                                                                                                                                                                                                | With Head Support | Height:<br>Shoulder:<br>Hip:    | 29" (73.6 cm)<br>20" (50.8 cm)<br>16" (40.6 cm) | Height:<br>Shoulder:<br>Hip: | 30" (76.2 cm)<br>24" (60.9 cm)<br>20" (50.8 cm) | Height:<br>Shoulder:<br>Hip:    | 31" (78.7 cm)<br>28" (71.1 cm)<br>24" (60.9 cm) | Height:<br>Shoulder:<br>Hip: | 32" (81.2 cm)<br>32" (81.2 cm)<br>28" (71.1 cm) |
|                                         |                                                                                                                                                                                                                                                                                                                                                                                                                                                                                                                                                                                                                                                                                                                                                                                                                                                                                                                                                                                                                                                                                                                                                                                                                                                                                                                                                                                                                                                                                                                                                                                                                                                                                                                                                                                                                                                                                                                                                                                                                                                                                                                                | No Head Support   | Height:<br>Shoulder:<br>Hip:    | 21" (53.3 cm)<br>20" (50.8 cm)<br>16" (40.6 cm) | Height:<br>Shoulder:<br>Hip: | 22" (55.8 cm)<br>24" (60.9 cm)<br>20" (50.8 cm) | Height:<br>Shoulder:<br>Hip:    | 23" (58.4 cm)<br>28" (71.1 cm)<br>24" (60.9 cm) | Height:<br>Shoulder:<br>Hip: | 24" (31 cm)<br>32" (81.2 cm)<br>28" (71.1 cm)   |
| Gollong                                 | 2000                                                                                                                                                                                                                                                                                                                                                                                                                                                                                                                                                                                                                                                                                                                                                                                                                                                                                                                                                                                                                                                                                                                                                                                                                                                                                                                                                                                                                                                                                                                                                                                                                                                                                                                                                                                                                                                                                                                                                                                                                                                                                                                           |                   | 42" x 78" (106.6 cm x 198.1 cm) |                                                 |                              |                                                 | 56" x 78" (142.2 cm x 198.1 cm) |                                                 |                              |                                                 |
| <b>Go</b> Hygiene                       |                                                                                                                                                                                                                                                                                                                                                                                                                                                                                                                                                                                                                                                                                                                                                                                                                                                                                                                                                                                                                                                                                                                                                                                                                                                                                                                                                                                                                                                                                                                                                                                                                                                                                                                                                                                                                                                                                                                                                                                                                                                                                                                                |                   | Chest:                          | 32" (81.2 cm)                                   | Chest:                       | 36" (91.4 cm)                                   | Chest:                          | 40" (101.6 cm)                                  | Chest:                       | 44" (111.7 cm)                                  |
| <b>GO</b> Comfort                       |                                                                                                                                                                                                                                                                                                                                                                                                                                                                                                                                                                                                                                                                                                                                                                                                                                                                                                                                                                                                                                                                                                                                                                                                                                                                                                                                                                                                                                                                                                                                                                                                                                                                                                                                                                                                                                                                                                                                                                                                                                                                                                                                |                   | Height:<br>Shoulder:<br>Hip:    | 23" (58.4 cm)<br>24" (60.9 cm)<br>20" (50.8 cm) | Height:<br>Shoulder:<br>Hip: | 24" (60.9 cm)<br>26" (66 cm)<br>22" (55.8 cm)   | Height:<br>Shoulder:<br>Hip:    | 25" (63.5 cm)<br>28" (71.1 cm)<br>24" (60.9 cm) | Height:<br>Shoulder:<br>Hip: | 26" (66 cm)<br>30" (76.2 cm)<br>26" (66 cm)     |
| GoActive                                | distance of the control of the contr |                   | Chest:                          | 40" (101.6 cm)                                  | Chest:                       | 44" (111.7 cm)                                  | Chest:                          | 48" (121.9 cm)                                  | Chest:                       | 52" (132 cm)                                    |
| GReposition GActive GOComfort GOHygiene |                                                                                                                                                                                                                                                                                                                                                                                                                                                                                                                                                                                                                                                                                                                                                                                                                                                                                                                                                                                                                                                                                                                                                                                                                                                                                                                                                                                                                                                                                                                                                                                                                                                                                                                                                                                                                                                                                                                                                                                                                                                                                                                                |                   | 20" x 75" (51 cm x 190.5 cm)    |                                                 |                              |                                                 |                                 |                                                 |                              |                                                 |
| GoLimb                                  | 8                                                                                                                                                                                                                                                                                                                                                                                                                                                                                                                                                                                                                                                                                                                                                                                                                                                                                                                                                                                                                                                                                                                                                                                                                                                                                                                                                                                                                                                                                                                                                                                                                                                                                                                                                                                                                                                                                                                                                                                                                                                                                                                              |                   | 15" x 7" (38.1 cm x 17.8 cm)    |                                                 |                              |                                                 |                                 |                                                 |                              |                                                 |
| GoTurn                                  |                                                                                                                                                                                                                                                                                                                                                                                                                                                                                                                                                                                                                                                                                                                                                                                                                                                                                                                                                                                                                                                                                                                                                                                                                                                                                                                                                                                                                                                                                                                                                                                                                                                                                                                                                                                                                                                                                                                                                                                                                                                                                                                                |                   | Width: 22" (55.8 cm)            |                                                 |                              |                                                 |                                 |                                                 |                              |                                                 |
| <b>Go</b> Amputee                       |                                                                                                                                                                                                                                                                                                                                                                                                                                                                                                                                                                                                                                                                                                                                                                                                                                                                                                                                                                                                                                                                                                                                                                                                                                                                                                                                                                                                                                                                                                                                                                                                                                                                                                                                                                                                                                                                                                                                                                                                                                                                                                                                |                   | Height:<br>Hip:                 | 28" (71.1 cm)<br>15" (38.1 cm)                  | Height:<br>Hip:              | 33" (83.8 cm)<br>18" (45.7 cm)                  | Height:<br>Hip:                 | 38" (96.5 cm)<br>22" (55.9 cm)                  | Height:<br>Hip:              | 43" (109.2 cm)<br>26" (66 cm)                   |
| Gowalk                                  |                                                                                                                                                                                                                                                                                                                                                                                                                                                                                                                                                                                                                                                                                                                                                                                                                                                                                                                                                                                                                                                                                                                                                                                                                                                                                                                                                                                                                                                                                                                                                                                                                                                                                                                                                                                                                                                                                                                                                                                                                                                                                                                                |                   | Нір:                            | 15" (38.1 cm)                                   | Нір:                         | 18" (45.7 cm)                                   | Нір:                            | 22" (55.9 cm)                                   | Нір:                         | 26" (66 cm)                                     |