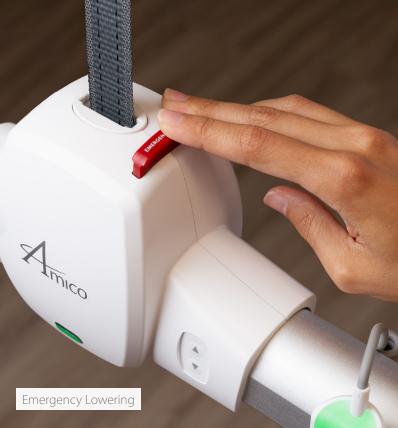

### **GoLift** Features

- World's lightest patient lift
- Emergency stop
- Emergency lowering
- Battery status indicators
- LED light indicators
- Wired magnetic hand control
- Infection control features
- Manual emergency lowering
- Quick connect carry bar
- Power Traverse option