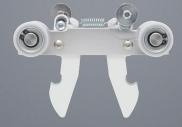

| 15" (38.1 cm)                                   | Нір:                         | 18" (45.7 cm)                                   | Нір:                            | 22" (55.9 cm)                                   | Нір:                         | 26" (66 cm)                                     |

### Anatomy of the GoLift



### Anatomy of the GoLift Portable450



### Go Track Systems

#### Configurations

- XY Gantry (H-Track)
- Straight Track
- Patient Lift Pendant
- Turntable (Manual or Power)
- Free-Standing Track
- Wall-Post Track
- Power Traverse Gantry

#### Features

- Light weight and high lifting
- Quick and easy
- Hidden end stops for safety
- Continuous charge or end stop charge









### **GoLift** Accessories



One Hook Carry Bar





Four Point Carry Bar

















### **GoLift** Specifications



#### **Three GoLift Weight Capacities**

GoLift400

Single Lift GO-LIFT-400 Lift Up to 400 lbs / 181 kg

GoLift700

Single Lift GO-LIFT-700 Lift Up to 700 lbs / 318 kg

**Go**Lift1000

Tandem Lifts GO-LIFT-1000

Lift Up to 1000 lbs / 454 kg



#### **Maximum Lifting Speed**

No load: 2 inches/second GoLift400: 1.2 inch/second GoLift700: 1.2 inch/second GoLift1000: 1.3 inch/second

#### **Unit Weight**

GoLift400: 10 lbs (4.5 kg) GoLift700: 10 lbs (4.5 kg)

GoLift1000: 20 lbs (9 kg) (Tandem Lifts)

#### Safe Working Load (SWL)\*

GoLift400: 400 lbs (181 kg)
GoLift700: 700 lbs (318 kg)
GoLift1000: 1000 lbs (454 kg)
\*The maximum safe working load can be adjusted to a lower limit based on customer request.

#### **Dimensions**

GoLift400 / GoLift700: