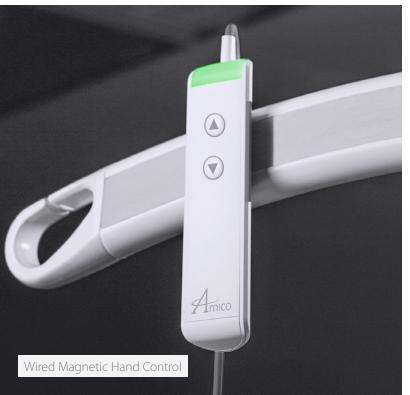

### **GoLift** Features

- World's lightest patient lift
- Emergency stop
- Emergency lowering
- Battery status indicators
- LED light indicators
- Wired magnetic hand control
- Infection control features
- Manual emergency lowering
- Quick connect carry bar
- Power Traverse option

#### **Hand Control**

Protection Class: IPX4

#### **Hand Control**

IPX4 Hand Control - protects from splashing water, no matter the direction