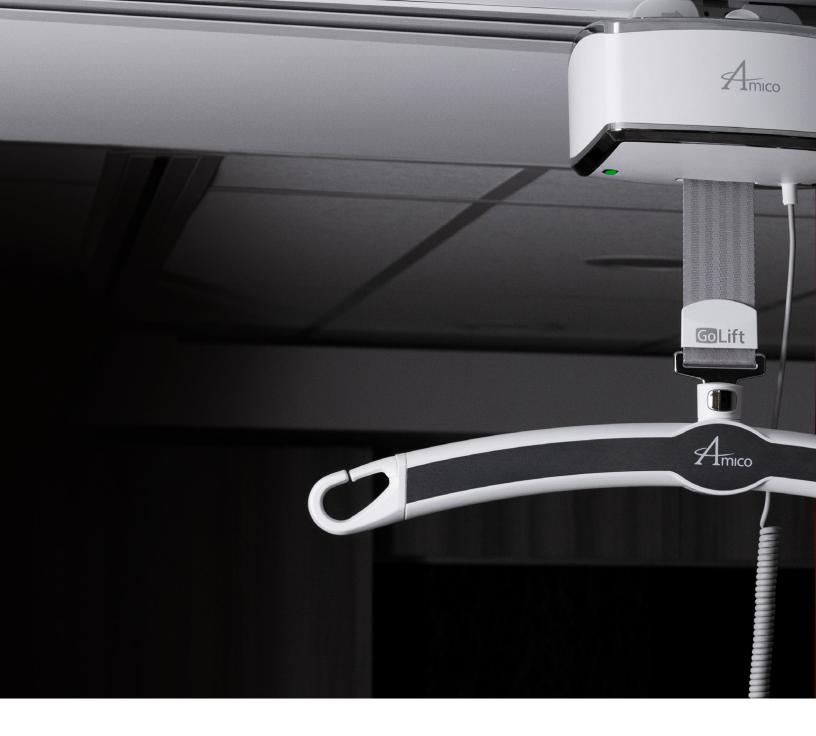

### Anatomy of the GoLift

### **GoLift** Accessories

One Hook Carry Bar

Four Point Carry Bar