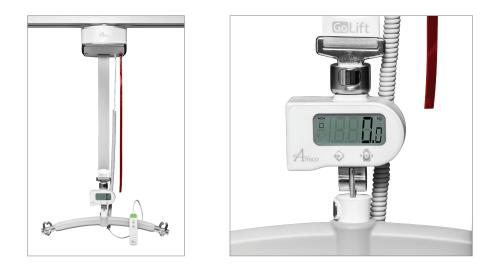

# Product Overview GoLift Scale

GO-LIFT-SCALE-ASSY Class 3 Scale: GO-LIFT-SCALE-EU-ASSY

GO-LIFT-SCALE-FIX-ASSY

The GoLift Scale integrates with the patient lift system to measure a patient's weight. It is a modular component that is mounted between the bottom of the strap and the carry bar. There are three different variations of the GoLift Scale. Please refer to the manual for operating instructions.

# How to Connect the Scale