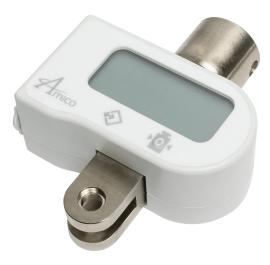

## **GO-LIFT-SCALE-FIX-ASSY**

GO-LIFT-SCALE-FIX-ASSY is only compatible with the fixed variation of the GoLift 400 and GoLift 700, but also the quick connect variation of the GoLift 1000.

In regards to the GoLift 1000, the scale is directly integrated into the 4-point bariatric carry bar that can be ordered under a different part number (CB-GO-LIFT-4PT-1000-FIX-SCALE). Please refer to the GoLift Four Point Carry Bar for more information on this scale integrated bariatric carry bar.

### **GO-LIFT-SCALE-FIX-ASSY**

Amico Mobility Solutions Corporation | www.amico.com

122-B East Beaver Creek Road, Richmond Hill, ON L4B 1G6, Canada | 600 Prime Place, Hauppauge, NY 11788, USA Toll Free Telephone: 1.877.462.6426 | Toll Free Fax: 1.866.440.4986 | Telephone: 905.764.0800 | Fax: 905.764.0862