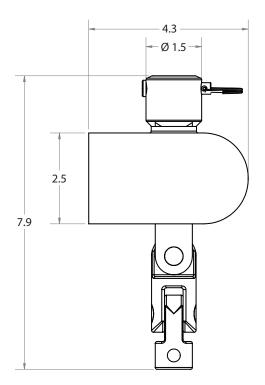

# GO-LIFT-SCALE-ASSY / GO-LIFT-SCALE-EU-ASSY

GO-LIFT-SCALE-ASSY and GO-LIFT-SCALE-EU-ASSY is only compatible with the quick connect variation of the GoLift 400 and GoLift 700.

# GO-LIFT-SCALE-ASSY/GO-LIFT-SCALE-EU-ASSY