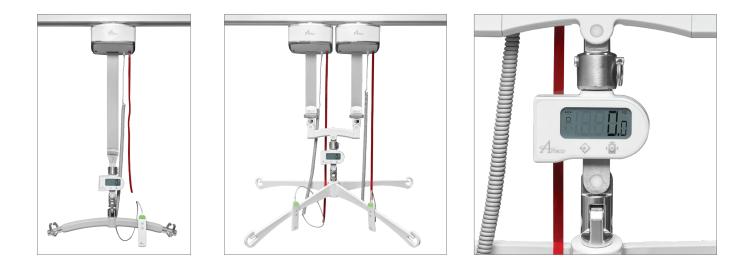

# Product Overview GoLift Scale

GO-LIFT-SCALE-ASSY Class 3 Scale: GO-LIFT-SCALE-EU-ASSY

GO-LIFT-SCALE-FIX-ASSY

The GoLift Scale integrates with the patient lift system to measure a patient's weight. It is a modular component that is mounted between the bottom of the strap and the carry bar. There are three different variations of the GoLift Scale. Please refer to the manual for operating instructions.

# How to Connect the Scale

# GO-LIFT-SCALE-ASSY / GO-LIFT-SCALE-EU-ASSY

GO-LIFT-SCALE-ASSY and GO-LIFT-SCALE-EU-ASSY is only compatible with the quick connect variation of the GoLift 400 and GoLift 700.

## **GO-LIFT-SCALE-FIX-ASSY**

GO-LIFT-SCALE-FIX-ASSY is only compatible with the fixed variation of the GoLift 400 and GoLift 700, but also the quick connect variation of the GoLift 1000.

In regards to the GoLift 1000, the scale is directly integrated into the 4-point bariatric carry bar that can be ordered under a different part number (CB-GO-LIFT-4PT-1000-FIX-SCALE). Please refer to the GoLift Four Point Carry Bar for more information on this scale integrated bariatric carry bar.