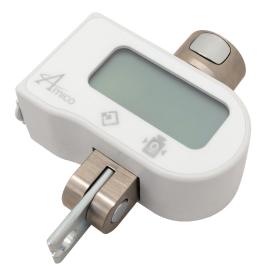

# GO-LIFT-SCALE-ASSY / GO-LIFT-SCALE-EU-ASSY

GO-LIFT-SCALE-ASSY and GO-LIFT-SCALE-EU-ASSY is only compatible with the quick connect variation of the GoLift 400 and GoLift 700.

# GO-LIFT-SCALE-ASSY/GO-LIFT-SCALE-EU-ASSY