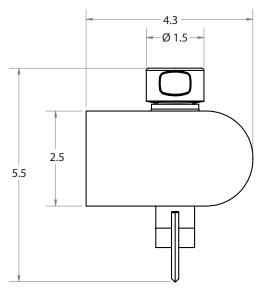

## **GO-LIFT-SCALE-FIX-ASSY**

GO-LIFT-SCALE-FIX-ASSY is only compatible with the fixed variation of the GoLift 400 and GoLift 700, but also the quick connect variation of the GoLift 1000.

In regards to the GoLift 1000, the scale is directly integrated into the 4-point bariatric carry bar that can be ordered under a different part number (CB-GO-LIFT-4PT-1000-FIX-SCALE). Please refer to the GoLift Four Point Carry Bar for more information on this scale integrated bariatric carry bar.

### **GO-LIFT-SCALE-FIX-ASSY**

Amico Mobility Solutions Corporation | www.amico.com

122-B East Beaver Creek Road, Richmond Hill, ON L4B 1G6, Canada | 600 Prime Place, Hauppauge, NY 11788, USA Toll Free Telephone: 1.877.462.6426 | Toll Free Fax: 1.866.440.4986 | Telephone: 905.764.0800 | Fax: 905.764.0862