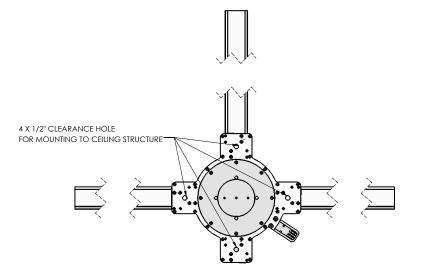

## Diagrams

Typical Installation using Unistrut hardware and 1/2" (12.7 mm) threaded rods

Location of 4 x  $\frac{1}{2}$ " (114.3 mm) holes for the 1/2" (12.7 mm) threaded rods