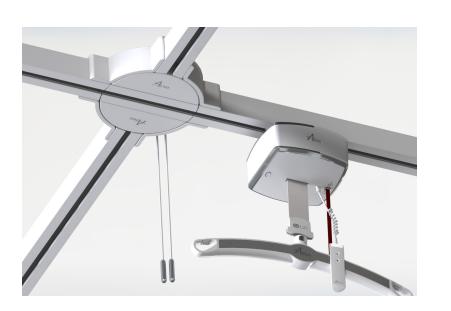

The four (4) exits of the Turntable allow multiple configuration options for the system designer and gives the user more options for the installation. An adaptation that is being planned can be designed around the angles of the turntable. For example, a turntable in a bathroom could be positioned so as to allow transfer between chair, bath, wheelchair, shower area and or changing stretcher.

## Diagrams

Typical Installation using Unistrut hardware and 1/2" (12.7 mm) threaded rods

Location of 4 x  $\frac{1}{2}$ " (114.3 mm) holes for the 1/2" (12.7 mm) threaded rods