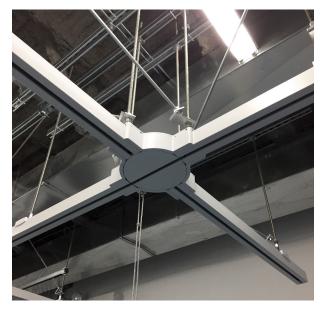

## Diagrams

Typical Installation using Unistrut hardware and 1/2" (12.7 mm) threaded rods

Location of 4 x  $\frac{1}{2}$ " (114.3 mm) holes for the 1/2" (12.7 mm) threaded rods