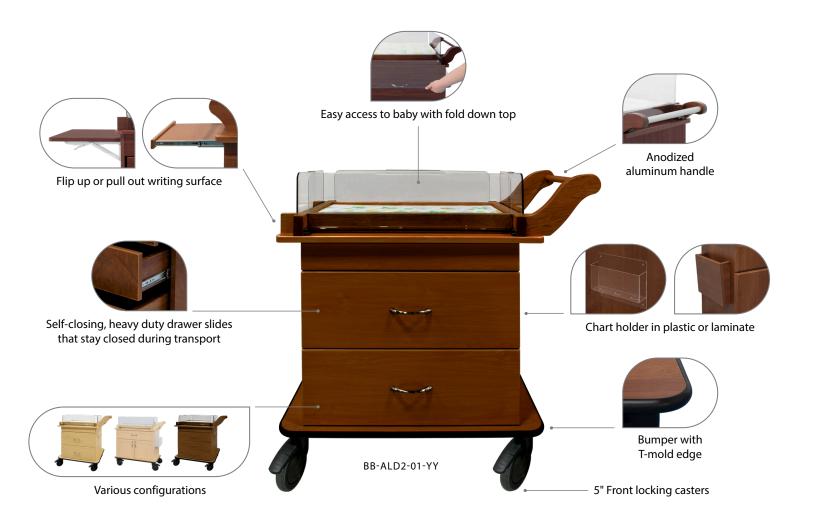

# **Baby Bassinet**



## Ava Series



## **Configuration Examples**



## **Customize Your Bassinet**



### **Options**



#### Standard Finishes\*



<sup>\*</sup>Custom colors are available, please contact us for details.

#### **Available Materials**

Melamine, Laminate, or Thermofoil

### **Standard Dimensions\*\***

| Overall Height (floor to handle)                                  | 37" (94 cm)                           |
|-------------------------------------------------------------------|---------------------------------------|
| Height from Floor to Top of Mattress (floor to baby)              | 34.25" (87 cm)                        |
| Overall Width                                                     | 32" (81.3 cm)                         |
| Overall Depth                                                     | 21