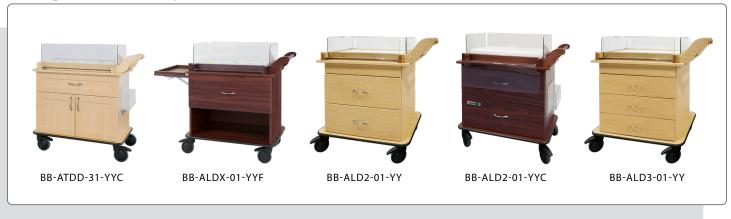

# **Baby Bassinet**



## Ava Series



## **Configuration Examples**



## **Customize Your Bassinet**



### **Options**



#### Standard Finishes\*



<sup>\*</sup>Custom colors are available, please contact us for details.

#### **Available Materials**

Melamine, Laminate, or Thermofoil

### **Standard Dimensions\*\***

| Overall Height (floor to handle)                                  | 37" (94 cm)                           |
|-------------------------------------------------------------------|---------------------------------------|
| Height from Floor to Top of Mattress (floor to baby)              | 34.25" (87 cm)                        |
| Overall Width                                                     | 32" (81.3 cm)                         |
| Overall Depth                                                     | 21" (53.3 cm)