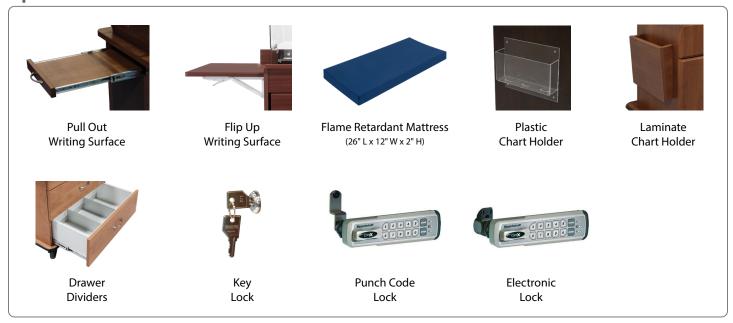

# **Baby Bassinet**



## Ava Series



## **Configuration Examples**



## **Customize Your Bassinet**



### **Options**



#### Standard Finishes\*



<sup>\*</sup>Custom colors are available, please contact us for details.

#### **Available Materials**

Melamine, Laminate, or Thermofoil

### **Standard Dimensions\*\***

| Overall Height (floor to handle)                                  | 37" (94 cm)                           |
|-------------------------------------------------------------------|---------------------------------------|
| Height from Floor to Top of Mattress (floor to baby)              | 34.25" (87 cm)                        |
| Overall Width                                                     | 32" (81.3 cm)                         |
| Overall Depth                                                     | 21" (53.3 cm)                         |
| Casters