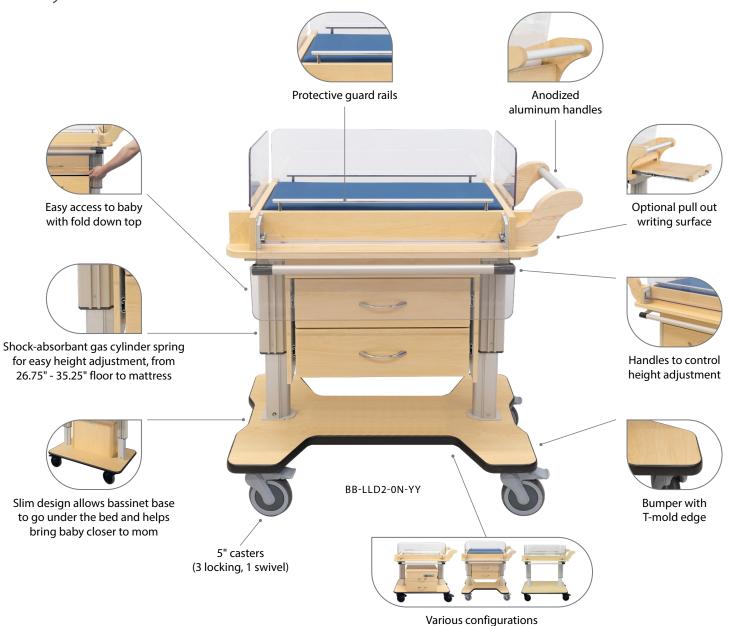

# **Height Adjustable Baby Bassinet**

Lily Series

## **Height Range (floor to mattress)** from 26.75" - 35.25" (70 cm - 89.5 cm)