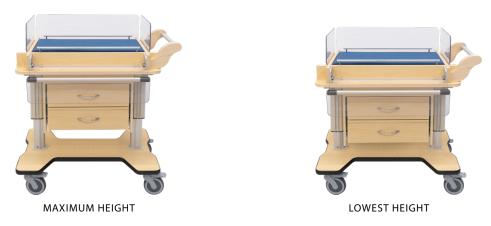

# **Height Adjustable Baby Bassinet**



Lily Series



## **Height Range (floor to mattress)** from 26.75" - 35.25" (70 cm - 89.5 cm)



# **Customize Your Bassinet**



### **Options**



### **Standard Finishes\***



<sup>\*</sup>Custom colors are available, please contact us for details.

#### **Available Material**

Thermofoil

### **Standard Dimensions\*\***

|                                                                   | With Pull Out                          | Without Pull Out                    |
|-------------------------------------------------------------------|----------------------------------------|-------------------------------------|
| Overall Height (floor to handle)                                  | 30.25" - 36.5" (76.84 cm - 92.71 cm)   | 29.125" - 37.625" (74 cm - 95.5 cm) |
| Height from Floor to Top of Mattress (floor to baby)              | 27.875" - 34.625" (70.8 cm - 87.95 cm) | 26.75" -