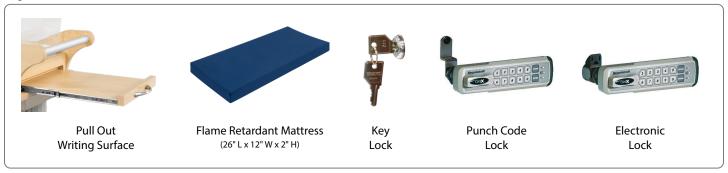

# **Height Adjustable Baby Bassinet**



Lily Series



## **Height Range (floor to mattress)** from 26.75" - 35.25" (70 cm - 89.5 cm)



# **Customize Your Bassinet**



### **Options**



### **Standard Finishes\***



<sup>\*</sup>Custom colors are available, please contact us for details.

#### **Available Material**

Thermofoil

### **Standard Dimensions\*\***

|                                                                   | With Pull Out                          | Without Pull Out                    |
|-------------------------------------------------------------------|----------------------------------------|-------------------------------------|
| Overall Height (floor to handle)                                  | 30.25" - 36.5" (76.84 cm - 92.71 cm)   | 29.125" - 37.625" (74 cm - 95.5 cm) |
| Height from Floor to Top of Mattress (floor to baby)              | 27.875" - 34.625" (70.8 cm - 87.95 cm) | 26.75" - 35.25" (68 cm - 89.5 cm)   |
| Overall Width