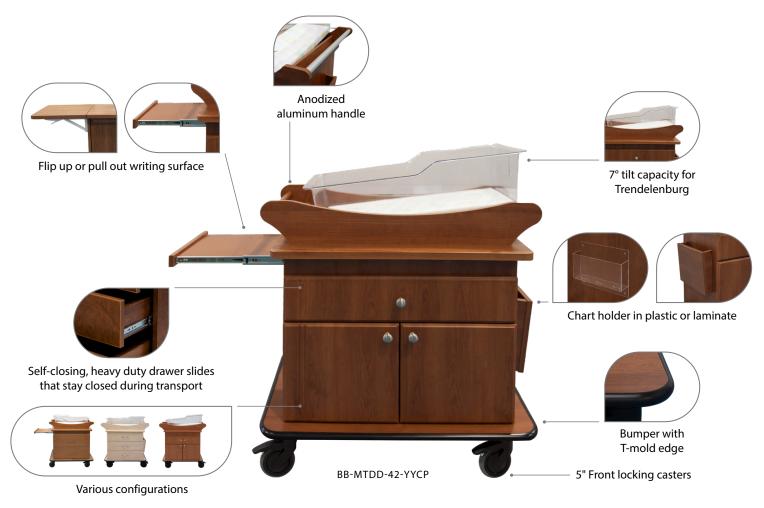

## **Baby Bassinet** Marco Series

# **Customize Your Bassinet**

## Options

| Pull Out<br>Writing Surface | Flip Up<br>Writing Surface | Flame Retardant Mattress<br>(26" L x 12" W x 2" H) | Infant Tub<br>(26.5" L x 13" W x 10" H) | Drawer<br>Dividers |
|-----------------------------|----------------------------|----------------------------------------------------|-----------------------------------------|--------------------|
|                             |                            | I C                                                |                                         |                    |
| Laminate                    | Plastic                    |                                                    | Punch Code                              | Electronic         |
| Chart Holder                | Chart Holder               | Lock                                               | Lock                                    | Lock               |