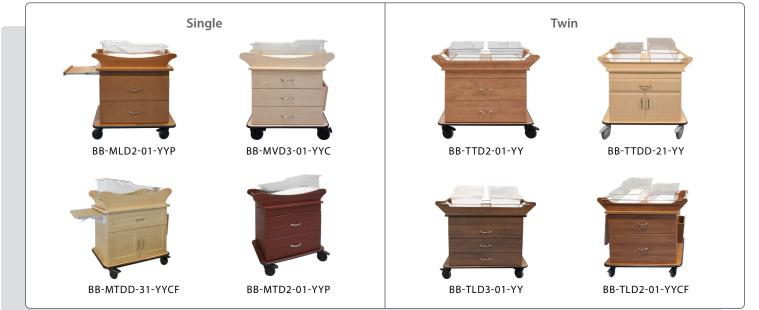

## **Baby Bassinet** Marco Series





## **Configuration Examples**



# **Customize Your Bassinet**



## Options

| Pull Out<br>Writing Surface | Flip Up<br>Writing Surface | Flame Retardant Mattress<br>(26" L x 12" W x 2" H) | Infant Tub<br>(26.5" L x 13" W x 10" H) | Drawer<br>Dividers |
|-----------------------------|----------------------------|----------------------------------------------------|-----------------------------------------|--------------------|
|                             |                            | I C                                                |                                         |                    |
| Laminate                    | Plastic                    |                                                    | Punch Code                              | Electronic         |
| Chart Holder                | Chart Holder