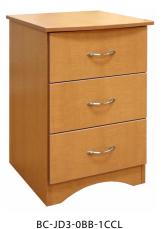

## **Jasper Series**

- High pressure laminate top and drawer fronts
- Casters (exposed or recessed) or self-levelling glides
- Different drawer configurations
- Seamless spillguard top available

BC-ODD-1BT-2GCP

BC-OD3-1BA-4CHM

BC-LDD-0B-C1MC-L