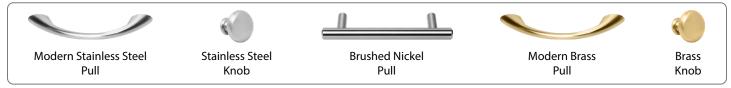

gurations
- Seamless spillguard top available



BC-ODD-1BT-2GCP



BC-OD3-1BA-4CHM



BC-LDD-0B-C1MC-L



#### **Lucas Series**

- Anodized aluminum legs for durability
- Laminate or thermofoil tops and drawer fronts
- Casters (exposed) or self-levelling glides
- Different drawer configurations
- Seamless spillguard top available

BC-LDO-0B-G1HM-L

# **Customize Your Bedside Cabinets**



## **Drawer Configurations**



3 DRAWERS



DRAWER/OPEN

## Features and Options





Vented Back



Casters (2 locking, 2 unlocking)



Seamless Spillguard Top



Field Replaceable Drawer and Door Fronts

#### **Drawer/Door Fronts**

Steel Side Drawer

Construction

| Flat | Bevelled* | Convex* | Shaker* |
|------|-----------|---------|---------|

\*Only available in Thermofoil material.

## Hardware



## Standard Finishes\*\*



\*\*Custom colors are available, please contact us for details.

## **Standard Dimensions**

|               | Height | Width | Depth |
|---------------|--------|-------|-------|
| Jasper Series | 32"    | 20"   | 21"   |
| Oliver Series | 32"    | 20"   | 21"   |
| Lucas Series  | 32"    | 20"   | 21"   |

Amico Patient Care Corporation | 122A East Beaver Creek Road, Richmond Hill, ON L4B 1G6, Canada Toll Free Tel: 1.877.462.6426 | Toll Free Fax: 1.866.440.4986 | Tel: 905.764.0800 | Fax: 905.764.0862 | www.amico.com APC-SP-BEDSIDE-CABINETS 01.27.2025