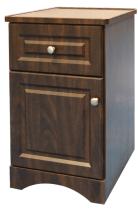

#### **Lucas Series**

- Anodized aluminum legs for durability
- Laminate or thermofoil tops and drawer fronts
- Casters (exposed) or self-levelling glides
- Different drawer configurations
- Seamless spillguard top available

BC-LDO-0B-G1HM-L