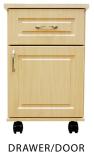

**Jasper Series**

- High pressure laminate top and drawer fronts
- Casters (exposed or recessed) or self-levelling glides
- Different drawer configurations
- Seamless spillguard top available

### **Oliver Series**

- Thermofoil top & drawer fronts
- Seamless for infection control
- Casters (exposed or recessed) or self-levelling glides
- Different drawer configurations
- Seamless spillguard top available



BC-ODD-1BT-2GCP



BC-OD3-1BA-4CHM



BC-LDD-0B-C1MC-L



#### **Lucas Series**

- Anodized aluminum legs for durability
- Laminate or thermofoil tops and drawer fronts
- Casters (exposed) or self-levelling glides
- Different drawer configurations
- Seamless spillguard top available

BC-LDO-0B-G1HM-L

# **Customize Your Bedside Cabinets**



## **Drawer Configurations**



3 DRAWERS



DRAWER/OPEN

## Features and Options





Vented Back



Casters (2 locking, 2 unlocking)



Seamless Spillguard Top



Field Replaceable Drawer and Door Fronts

#### **Drawer/Door Fronts**

Steel Side Drawer

Construction

| Flat | Bevelled* | Convex* | Shaker* |
|------|-----------|---------|---------|

\*Only available in Thermofoil material.

## Hardware



## Standard Finishes\*\*



\*\*Custom colors are available, please contact us for details.

## **Standard Dimensions**

|               | Height | Width | Depth |
|---------------|--------|-------|-------|
| Jasper Series | 32"    | 20"   | 21"   |
| Oliver Series | 32"    | 20"   | 21"   |
| Lucas Series  | 32"    | 20"   | 21"   |

Amico Patient Care Corporation | 122A East Beaver Creek Road, Richmond Hill, ON L4B 1G6, Canada T