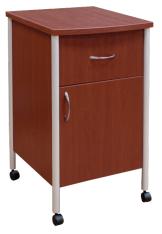

## **Bedside Cabinets**

BC-JDD-0XB-1CHM

## **Jasper Series**

- High pressure laminate top and drawer fronts
- Casters (exposed or recessed) or self-levelling glides
- Different drawer configurations
- Seamless spillguard top available