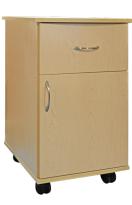

### **Oliver Series**

- Thermofoil top & drawer fronts
- Seamless for infection control
- Casters (exposed or recessed) or self-levelling glides
- Different drawer configurations
- Seamless spillguard top available

BC-ODD-1BT-2GCP

BC-OD3-1BA-4CHM

BC-LDD-0B-C1MC-L