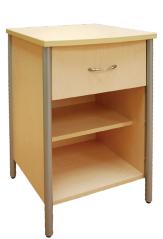

BC-ODD-1BT-2GCP

BC-OD3-1BA-4CHM

BC-LDD-0B-C1MC-L

### **Oliver Series**

- Thermofoil top & drawer fronts
- Seamless for infection control
- Casters (exposed or recessed) or self-levelling glides
- Different drawer configurations
- Seamless spillguard top available