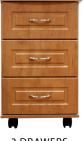

0XB-1CHM

## **Jasper Series**

- High pressure laminate top and drawer fronts
- Casters (exposed or recessed) or self-levelling glides
- Different drawer configurations
- Seamless spillguard top available

### **Oliver Series**

- Thermofoil top & drawer fronts
- Seamless for infection control
- Casters (exposed or recessed) or self-levelling glides
- Different drawer configurations
- Seamless spillguard top available



BC-ODD-1BT-2GCP



BC-OD3-1BA-4CHM



BC-LDD-0B-C1MC-L



#### **Lucas Series**

- Anodized aluminum legs for durability
- Laminate or thermofoil tops and drawer fronts
- Casters (exposed) or self-levelling glides
- Different drawer configurations
- Seamless spillguard top available

BC-LDO-0B-G1HM-L

# **Customize Your Bedside Cabinets**



## **Drawer Configurations**



3 DRAWERS



DRAWER/OPEN

## Features and Options





Vented Back



Casters (2 locking, 2 unlocking)



Seamless Spillguard Top



Field Replaceable Drawer and Door Fronts

#### **Drawer/Door Fronts**

Steel Side Drawer

Construction

| Flat | Bevelled* | Convex* | Shaker* |
|------|-----------|---------|---------|

\*Only available in Thermofoil material.

## Hardware



## Standard Finishes\*\*



\*\*Custom colors are available, please contact us for details.

## **Standard Dimensions**

|               | Height | Width | Depth |
|---------------|--------|-------|-------|
| Jasper Series | 32"    | 20"   | 21"   |
| Oliver Series | 32"    | 20"   | 21"   |
| Lucas Series  | 32"    | 20"   | 21"   |

Amico Patient Care Corporation | 122A East Beaver Creek Road, Richmond Hill, ON L4B