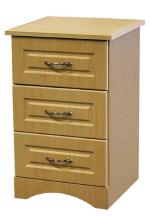

## **Bedside Cabinets**







BC-JDD-0XB-1CHM

## **Jasper Series**

- High pressure laminate top and drawer fronts
- Casters (exposed or recessed) or self-levelling glides
- Different drawer configurations
- Seamless spillguard top available

### **Oliver Series**

- Thermofoil top & drawer fronts
- Seamless for infection control
- Casters (exposed or recessed) or self-levelling glides
- Different drawer configurations
- Seamless spillguard top available



BC-ODD-1BT-2GCP



BC-OD3-1BA-4CHM



BC-LDD-0B-C1MC-L



#### **Lucas Series**

- Anodized aluminum legs for durability
- Laminate or thermofoil tops and drawer fronts
- Casters (exposed) or self-levelling glides
- Different drawer configurations
- Seamless spillguard top available

BC-LDO-0B-G1HM-L

# **Customize Your Bedside Cabinets**



## **Drawer Configurations**



3 DRAWERS



DRAWER/OPEN

## Features and Options





Vented Back



Casters (2 locking, 2 unlocking)



Seamless Spillguard Top



Field Replaceable Drawer and Door Fronts

#### **Drawer/Door Fronts**

Steel Side Drawer

Construction

| Flat | Bevelled* | Convex* | Shaker* |
|------|-----------|---------|---------|

\*Only available in Thermofoil material.

## Hardware



## Standard Finishes\*\*



\*\*Custom colors are available, ple