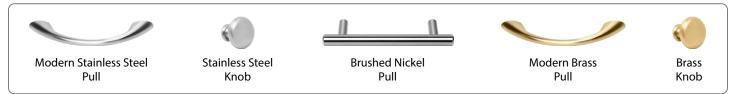

## **Casegoods** Jasper Series





**BEDSIDE CABINETS** 

# **Customize Your Casegoods**



### **Features and Options**

| Steel Side Drawer | Vented Back | Seamless       | Field Replaceable Drawer |
|-------------------|-------------|----------------|--------------------------|
| Construction      |             | Spillguard Top | and Door Fronts          |

#### **Drawer/Door Fronts**



#### Hardware



## **Standard Finishes**\*

|           | J. K. S.    |       |        |           |       |          |
|-----------|-------------|-------|--------|-----------|-------|----------|
| Hard Rock | Candlelight | Dolce | Medium | Chocolate | Snow  | Richmond |
| Maple     |             | Vita  | Oak    | Pear      | White | Grey     |

\*Custom colors are available, please contact us for details.

## Standard Dimensions\*\*

|                                                                   | Height                                 | Width                                | Depth |  |  |
|-------------------------------------------------------------------|----------------------------------------|--------------------------------------|-------|--|--|
| Bedside Cabinets