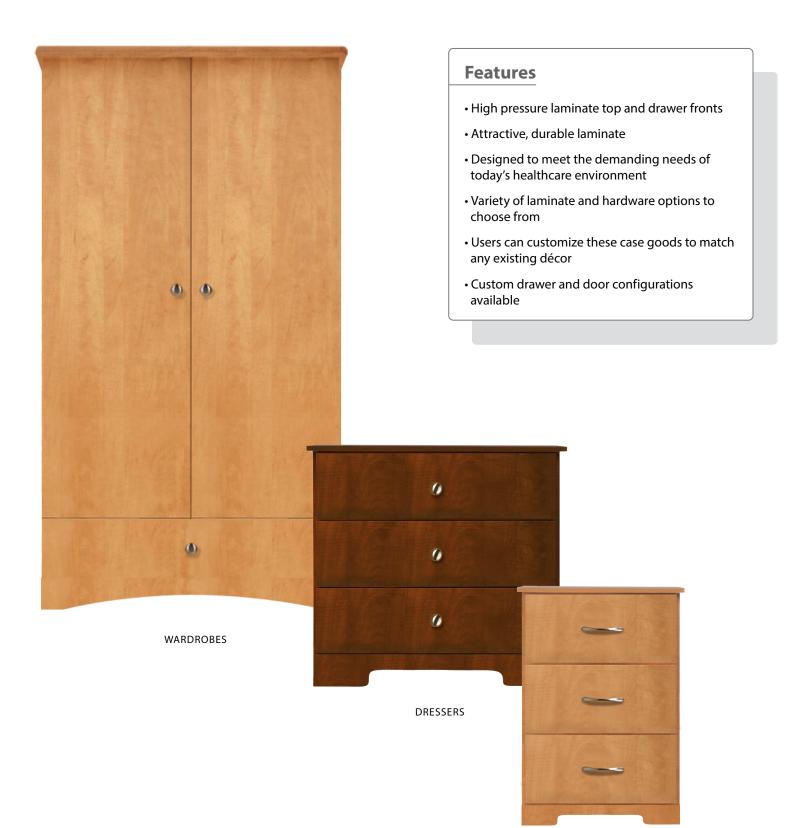

## **Casegoods** Jasper Series

**BEDSIDE CABINETS** 

### **Features and Options**

| Steel Side Drawer | Vented Back | Seamless       | Field Replaceable Drawer |
|-------------------|-------------|----------------|--------------------------|
| Construction      |             | Spillguard Top | and Door Fronts          |

#### **Drawer/Door Fronts**

#### Hardware