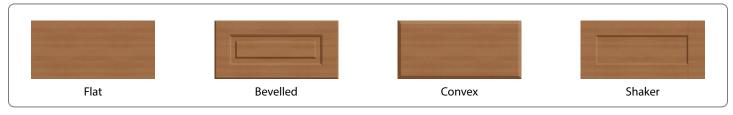

# **Casegoods** Oliver Series





**BEDSIDE CABINETS** 

# **Customize Your Casegoods**



### **Features and Options**

| Steel Side Drawer | Vented Back | Seamless       | Field Replaceable Drawer |
|-------------------|-------------|----------------|--------------------------|
| Construction      |             | Spillguard Top | and Door Fronts          |

#### **Drawer/Door Fronts**



#### Hardware



# **Standard Finishes**\*

| Hard Rock | Candlelight | Dolce | Medium | Chocolate | Snow  | Richmond |
|-----------|-------------|-------|--------|-----------|-------|----------|
| Maple     |             | Vita  | Oak    | Pear      | White | Grey     |

\*Custom colors are available, please contact us for details.

# Standard Dimensions\*\*

|                                                                   | Height                                 | Width                                | Depth |  |  |  |
|-------------------------------------------------------------------|----------------------------------------|--------------------------------------|-------|--|--|--|
| Bedside Cabinets                                                  | 32"