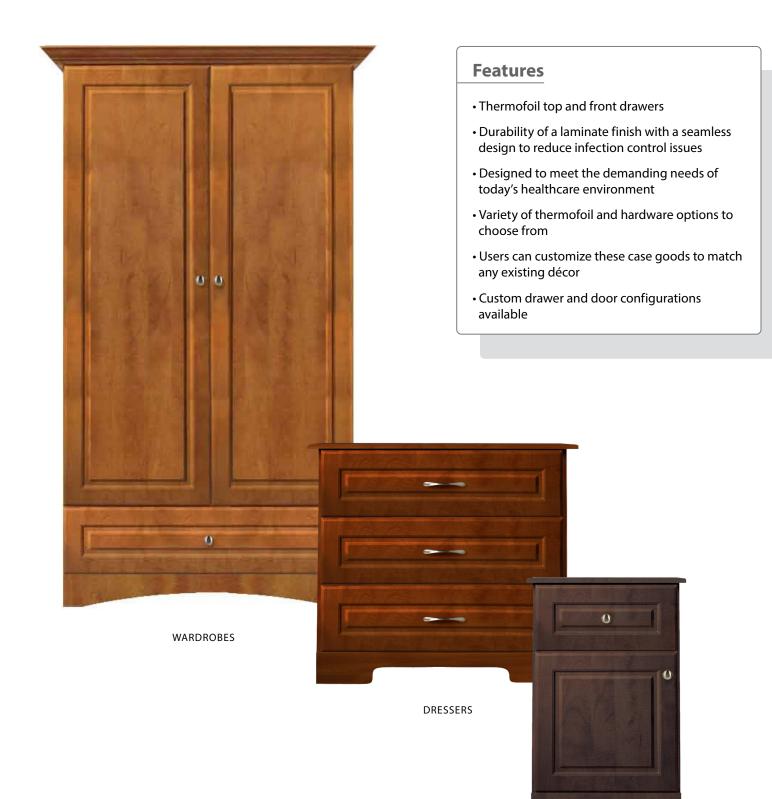

# **Casegoods** Oliver Series





**BEDSIDE CABINETS** 

# **Customize Your Casegoods**



### **Features and Options**

| Steel Side Drawer | Vented Back | Seamless       | Field Replaceable Drawer |
|-------------------|-------------|----------------|--------------------------|
| Construction      |             | Spillguard Top | and Door Fronts          |

#### **Drawer/Door Fronts**



#### Hardware



# **Standard Finishes**\*

| Hard Rock | Candlelight | Dolce | Medium | Chocolate | Snow  | Richmond |
|-----------|-------------|-------|--------|-----------|-------|----------|
| Maple     |             | Vita  | Oak    | Pear      | White | Grey     |

\*Custom colors are available, please contact us for details.

# Standard Dimensions\*\*

|                                                                   | Height