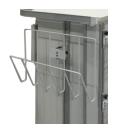

### **Options**

Front Swivel Baskets 10" x 10" x 4" 24" x 5" x 3"

Back Baskets 10" x 10" x 4" 24" x 5" x 3"

Height Adjustable Flip Up Shelf

Integrated Accessory Rail

Basket Liner