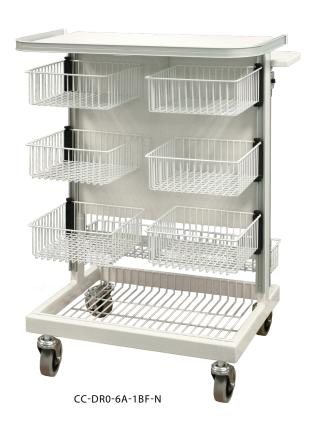

## **Configuration Examples**

### **Options**

Front Swivel Baskets 10" x 10" x 4" 24" x 5" x 3"

Back Baskets 10" x 10" x 4" 24" x 5" x 3"

Height Adjustable Flip Up Shelf

Integrated Accessory Rail

Basket Liner