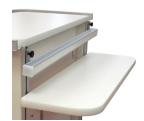

### **Options**

Front Swivel Baskets 10" x 10" x 4" 24" x 5" x 3"

Back Baskets 10" x 10" x 4" 24" x 5" x 3"

Height Adjustable Flip Up Shelf

Integrated Accessory Rail

Basket Liner