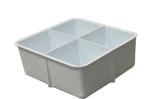

### **Options**

Front Swivel Baskets 10" x 10" x 4" 24" x 5" x 3"

Back Baskets 10" x 10" x 4" 24" x 5" x 3"

Height Adjustable Flip Up Shelf

Integrated Accessory Rail

Basket Liner