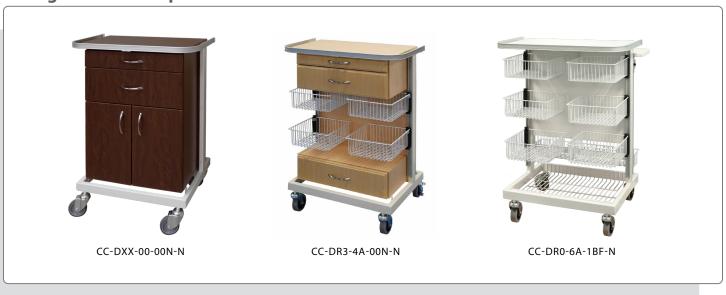

## **Critical Care Carts**

# Chloe Series





#### **Features**

- Lightweight carts with a laminate and/or seamless Thermofoil top and accessory rails to mount equipment
- Includes standard bottom basket & grab rail
- Various basket sizes available
- Available in different drawer/cupboard configurations
- Height adjustable work surface in the back
- 4" casters (2 locking, 2 non-locking)

## **Configuration Examples**



# **Customize Your Critical Care Cart**



### **Options**



Front Swivel Baskets 10" x 10" x 4" 24" x 5" x 3"



Back Baskets 10" x 10" x 4" 24" x 5" x 3"



Height Adjustable Flip Up Shelf



Integrated Accessory Rail



Basket Liner

#### Standard Finishes\*



**Antique White** 

#### Standard Dimensions\*\*

|              | Height From Floor | Base Depth | Base Width | Fixed Work Surface |
|--------------|-------------------|------------|------------|--------------------|
| Chloe Series | 41"               | 19"        | 24.5"      | 25"W x 13.75"D     |

<sup>\*</sup>Additional finishes are available, please contact us for details."