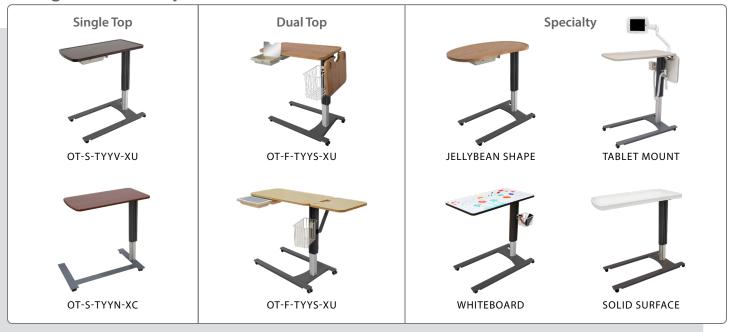

# **Overbed Tables**





Lowest base on the market Exposed steel; no plastic cover allows for easy cleaning

## **Configuration Examples**



# **Customize Your Overbed Tables**



## **Table Top Options**

















Standard (Laminate)

Standard (Thermofoil)

Specialty (Thermofoil only)

Corian/Solid Surface

Kidney Shape (32" x 19")

Peanut Shape Jellybean Shape (32" x 19")

(35" x 22")

Whiteboard (Laminate only)

### **Standard Top Finishes\***



<sup>\*</sup>Custom finishes are available, please contact us for details.

#### Standard Base Finishes\*



**Accessories** 



## Flip Table Tops\*\*



<sup>\*\*</sup>Flips are not available on laminate, storage, jellybean, c-base, or solid surface overbed tables.

## **Storage Table Options**



## **Storage Table Configuration Examples**



#### Standard Dimensions\*\*

| Single Table Top                                                  | 32" L x 17" W (81.3 cm x 43.2