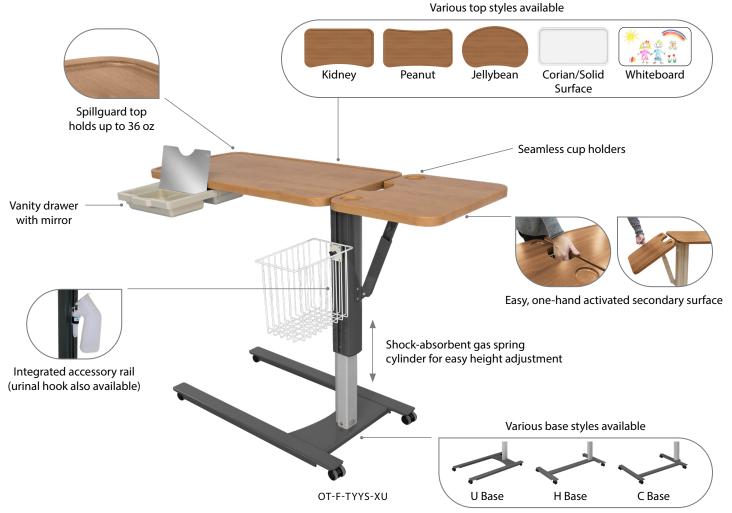

# **Customize Your Overbed Tables**

## **Table Top Options**

Standard (Laminate)

Standard (Thermofoil)

Specialty (Thermofoil only)

Corian/Solid Surface

Kidney Shape (32" x 19")

Peanut Shape Jellybean Shape (32" x 19")

(35" x 22")

#### Standard Base Finishes\*

**Accessories** 

## Flip Table Tops\*\*

<sup>\*\*</sup>Flips are not available on laminate, storage, jellybean, c-base, or solid surface overbed tables.