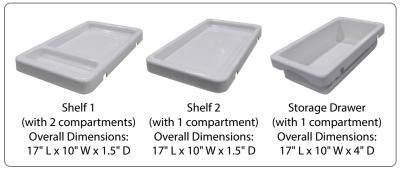

# **Overbed Tables**





Lowest base on the market Exposed steel; no plastic cover allows for easy cleaning

## **Configuration Examples**



# **Customize Your Overbed Tables**



## **Table Top Options**

















Standard (Laminate)

Standard (Thermofoil)

Specialty (Thermofoil only)

Corian/Solid Surface

Kidney Shape (32" x 19")

Peanut Shape Jellybean Shape (32" x 19")

(35" x 22")

Whiteboard (Laminate only)

### **Standard Top Finishes\***



<sup>\*</sup>Custom finishes are available, please contact us for details.

#### Standard Base Finishes\*



**Accessories** 



## Flip Table Tops\*\*



<sup>\*\*</sup>Flips are not available on laminate, storage, jellybean, c-base, or solid surface overbed tables.

## **Storage Table Options**



## **Storage Table Configuration Examples**



#### Standard Dimensions\*\*

| Single Table Top                                                  | 32" L x 17" W (81.3 cm x 43.2 cm)     |  |
|-------------------------------------------------------------------|---------------------------------------|--|
| Flip Table Top                                                    | 13.5" L x 17" W (34.3 cm x 43.2 cm)   |  |
| Storage Table Top                                                 | 43.5" L x 19" W (110.5 cm x 48.3 cm)  |  |
| Height Range                                                      | 28" Low - 42" High (71 cm - 106.7 cm) |  |
| **Custom dimensions are available, please contact us for details. |                                       |  |

|                                   | U Ba