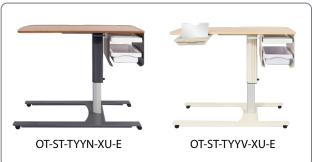

ed Tables**





Lowest base on the market Exposed steel; no plastic cover allows for easy cleaning

## **Configuration Examples**



# **Customize Your Overbed Tables**



## **Table Top Options**

















Standard (Laminate)

Standard (Thermofoil)

Specialty (Thermofoil only)

Corian/Solid Surface

Kidney Shape (32" x 19")

Peanut Shape Jellybean Shape (32" x 19")

(35" x 22")

Whiteboard (Laminate only)

### **Standard Top Finishes\***



<sup>\*</sup>Custom finishes are available, please contact us for details.

#### Standard Base Finishes\*



**Accessories** 



## Flip Table Tops\*\*



<sup>\*\*</sup>Flips are not available on laminate, storage, jellybean, c-base, or solid surface overbed tables.

## **Storage Table Options**



## **Storage Table Configuration Examples**



#### Standard Dimensions\*\*

| Single Table Top                                                  | 32" L x 17" W (81.3 cm x 43.2 cm)     |  |
|-------------------------------------------------------------------|---------------------------------------|--|
| Flip Table Top                                                    | 13.5" L x 17" W (34.3 cm x 43.2 cm)   |  |
| Storage Table Top                                                 | 43.5" L x 19" W (110.5 cm x 48.3 cm)  |  |
| Height Range                                                      | 28" Low - 42" High (71 cm - 106.7 cm) |  |
| **Custom dimensions are available, please contact us for details. |                                       |  |

|                                   | U Base       | H Base       | C Base       |
|-----