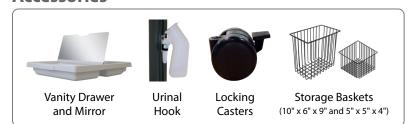

# **Overbed Tables**





Lowest base on the market Exposed steel; no plastic cover allows for easy cleaning

## **Configuration Examples**



# **Customize Your Overbed Tables**



## **Table Top Options**

















Standard (Laminate)

Standard (Thermofoil)

Specialty (Thermofoil only)

Corian/Solid Surface

Kidney Shape (32" x 19")

Peanut Shape Jellybean Shape (32" x 19")

(35" x 22")

Whiteboard (Laminate only)

### **Standard Top Finishes\***



<sup>\*</sup>Custom finishes are available, please contact us for details.

#### Standard Base Finishes\*



**Accessories** 



## Flip Table Tops\*\*



<sup>\*\*</sup>Flips are not available on laminate, storage, jellybean, c-base, or solid surface overbed tables.

## **Storage Table Options**



## **Storage Table Configuration Examples**



#### Standard Dimensions\*\*

| Single Table Top                                                  | 32" L x 17" W (81.3 cm x 43.2 cm)     |  |
|-------------------------------------------------------------------|---------------------------------------|--|
| Flip Table Top                                                    | 13.5" L x 17" W (34.3 cm x 43.2 cm)   |  |
| Storage Table Top                                                 | 43.5" L x 19" W (110.5 cm x 48.3 cm)  |  |
| Height Range                                                      | 28" Low - 42" High (71 cm -