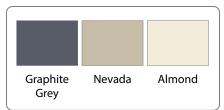

# **Overbed Tables**





Lowest base on the market Exposed steel; no plastic cover allows for easy cleaning

## **Configuration Examples**



# **Customize Your Overbed Tables**



## **Table Top Options**

















Standard (Laminate)

Standard (Thermofoil)

Specialty (Thermofoil only)

Corian/Solid Surface

Kidney Shape (32" x 19")

Peanut Shape Jellybean Shape (32" x 19")

(35" x 22")

Whiteboard (Laminate only)

### **Standard Top Finishes\***



<sup>\*</sup>Custom finishes are available, please contact us for details.

#### Standard Base Finishes\*



**Accessories** 



## Flip Table Tops\*\*



<sup>\*\*</sup>Flips are not available on laminate, storage, jellybean, c-base, or solid surface overbed tables.

## **Storage Table Options**



## **Storage Table Configuration Examples**



#### Standard Dimensions\*\*

| Single Table Top                                                  | 32" L x 17" W (81.3 cm x 43.2 cm)     |  |
|-------------------------------------------------------------------|---------------------------------------|--|
| Flip Table Top                                                    | 13.5" L x 17" W (34.3 cm x 43.2 cm)   |  |
| Storage Table Top                                                 | 43.5" L x 19" W (110.5 cm x 48.3 cm)  |  |
| Height Range                                                      | 28" Low