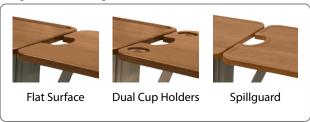

## **Table Top Options**

Standard (Laminate)

Standard (Thermofoil)

Specialty (Thermofoil only)

Corian/Solid Surface

Kidney Shape (32" x 19")

Peanut Shape Jellybean Shape (32" x 19")

(35" x 22")