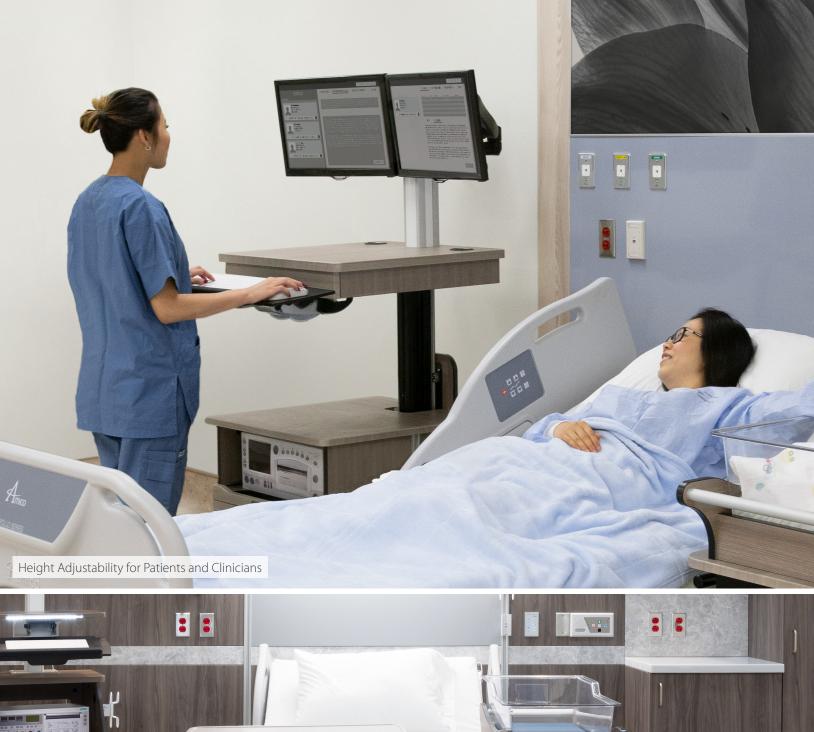

## Height Adjustable Labor and Delivery Suite

Amico understands that the moment of Labor and Delivery can be stressful. When time is tight, the clinical team needs to be in the best position to care. To help, we created the first series of height adjustable labor and delivery equipment in the market. Our Sit-to-Stand fetal monitor cart allows the nurse to work seated or standing. The height adjustable delivery cart allows for unprecedented nurse and doctor access to really fit into your labor situation. Our fully height adjustable bassinet is not only great for nurse ergonomics, but allows Mom to get close to the baby while in bed, keeping the mother/baby interaction safe and comfortable.

#### IT Carts – Mercury Series

Our non-powered, height adjustable IT Carts are designed with flexibility and customization in mind. By combining laminate or thermofoil cabinetry with a height adjustable work station, we are able to provide the bedside charting you need in a design that complements your room décor. With integrated rails to mount accessories, and an automatic gas cylinder for easy height adjustment, this cart provides unlimited flexibility. With custom sizes available, our lightweight IT Carts can fit into any space and suit any application.