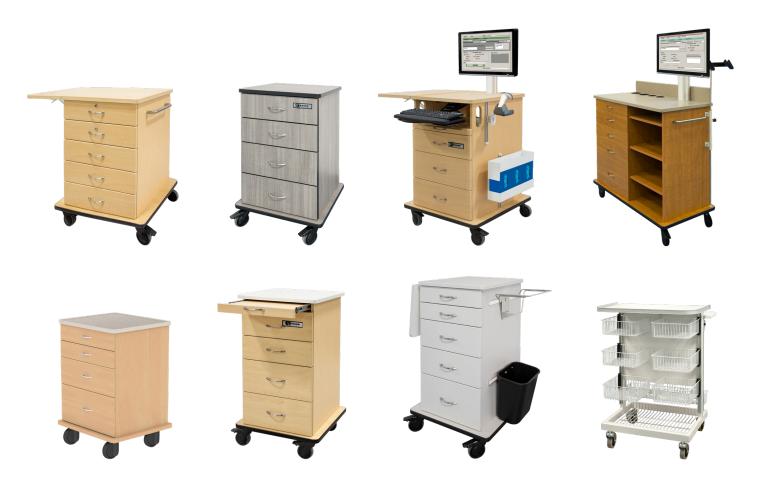

### **Bedside Cabinets**

Amico's bedside cabinets feature contemporary designs and durable construction to meet the demanding needs of today's healthcare environment. Manufactured using seamless thermofoil and high-pressure laminate, these cabinets come with various hardware and drawer front styles to choose from. With different drawer configurations and optional features including casters, drawer liners or spill guard tops, our Bedside Cabinets can be customized to suit any existing décor.

Jasper Series (Laminate)

Oliver Series (Thermofoil)

Lucas Series (Laminate or Thermofoil)

## Custom Carts

Access to supplies is a constant need for hospital caregivers. When designing or renovating an area, most facilities are left to pick from the "red, blue or yellow" metal supply cart. A lot of detail and time are put into the look and feel of a room and Amico can integrate with your aesthetic, but still make carts that are able to handle all of the day to day supplies. No more compromise, let's design a cart that is unique to you and your environment.

#### Supply Carts – Selene and Chloe Series

Our carts offer an aesthetically pleasing solution to house the supplies you need, where and when you need them. Our Supply Carts can be manufactured in any size, with any combination of drawers and cupboards to suit the needs of your environment. Matching the laminate to the current room décor, these carts provide a less "clinical" solution for the healthcare environment.