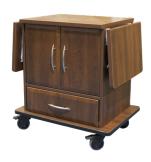

#### **Delivery Carts**

Made in seamless thermofoil and high-pressure laminate, our delivery case carts can be customized with drawers, cupboards and even pass through capabilities. With the addition of flip up side tables, the top surface can be extended to hold additional supplies. Matching the color finish to the built in casework ensures that these clinical pieces look anything but institutional in a beautiful labor and delivery suite.

Lily Series

Jordan Series

Baby Bassinets

Delivery Carts