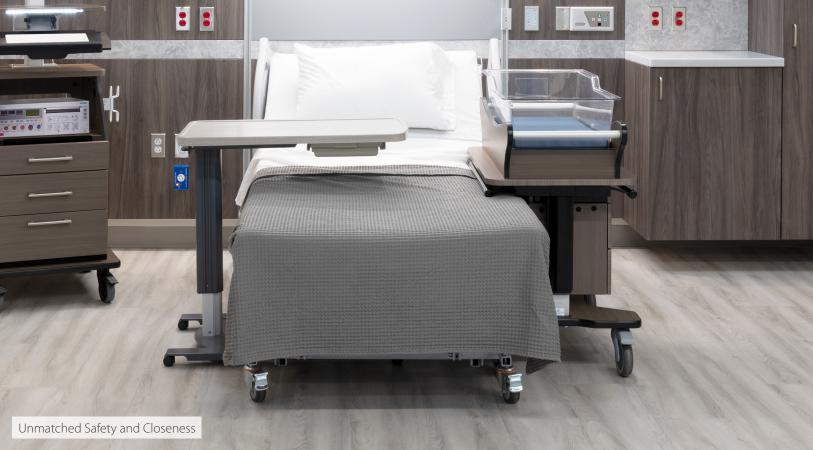

## Height Adjustable Labor and Delivery Suite

Amico understands that the moment of Labor and Delivery can be stressful. When time is tight, the clinical team needs to be in the best position to care. To help, we created the first series of height adjustable labor and delivery equipment in the market. Our Sit-to-Stand fetal monitor cart allows the nurse to work seated or standing. The height adjustable delivery cart allows for unprecedented nurse and doctor access to really fit into your labor situation. Our fully height adjustable bassinet is not only great for nurse ergonomics, but allows Mom to get close to the baby while in bed, keeping the mother/baby interaction safe and comfortable.

### Overbed Tables

Amico's Overbed Tables combine an attractive, ergonomic design with infection-resistant features. Our thermofoil tops provide durability and a seamless spill guard edge to reduce infection control issues. For even further infection control security, we also provide antimicrobial material tops. Manufactured with the lowest base in the industry, our Overbed Tables move easily under any hospital bed or recliner\*. An integrated rail allows accessories to be transferred from the headwall to the table for patient use.

#### Baby Bassinets

Amico's Bassinets are crafted using the highest quality materials designed for long lasting durability to create a home-like environment in labor and delivery departments. Available in high-pressure laminate or seamless thermofoil finishes, our bassinets can be customized with various drawer and door configurations, as well as hardware options and additional features for charts and writing surfaces.