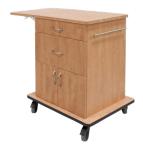

### **Bedside Cabinets**

Amico's bedside cabinets feature contemporary designs and durable construction to meet the demanding needs of today's healthcare environment. Manufactured using seamless thermofoil and high-pressure laminate, these cabinets come with various hardware and drawer front styles to choose from. With different drawer configurations and optional features including casters, drawer liners or spill guard tops, our Bedside Cabinets can be customized to suit any existing décor.

Jasper Series (Laminate)

Oliver Series (Thermofoil)

Lucas Series (Laminate or Thermofoil)