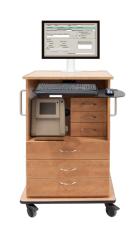

#### Fetal Monitor Carts

Our Fetal Monitor Carts are aesthetically pleasing carts that conceal medical monitoring systems in Labor and Delivery environments. These units can be fully customized to suit clinicians' needs and are made to match the existing casework in the room. Since the dimensions can be customized, these carts can be made to fit the exact requirements for the latest hardware available on the market.

#### IT Carts – Mercury Series

Our non-powered, height adjustable IT Carts are designed with flexibility and customization in mind. By combining laminate or thermofoil cabinetry with a height adjustable work station, we are able to provide the bedside charting you need in a design that complements your room décor. With integrated rails to mount accessories, and an automatic gas cylinder for easy height adjustment, this cart provides unlimited flexibility. With custom sizes available, our lightweight IT Carts can fit into any space and suit any application.