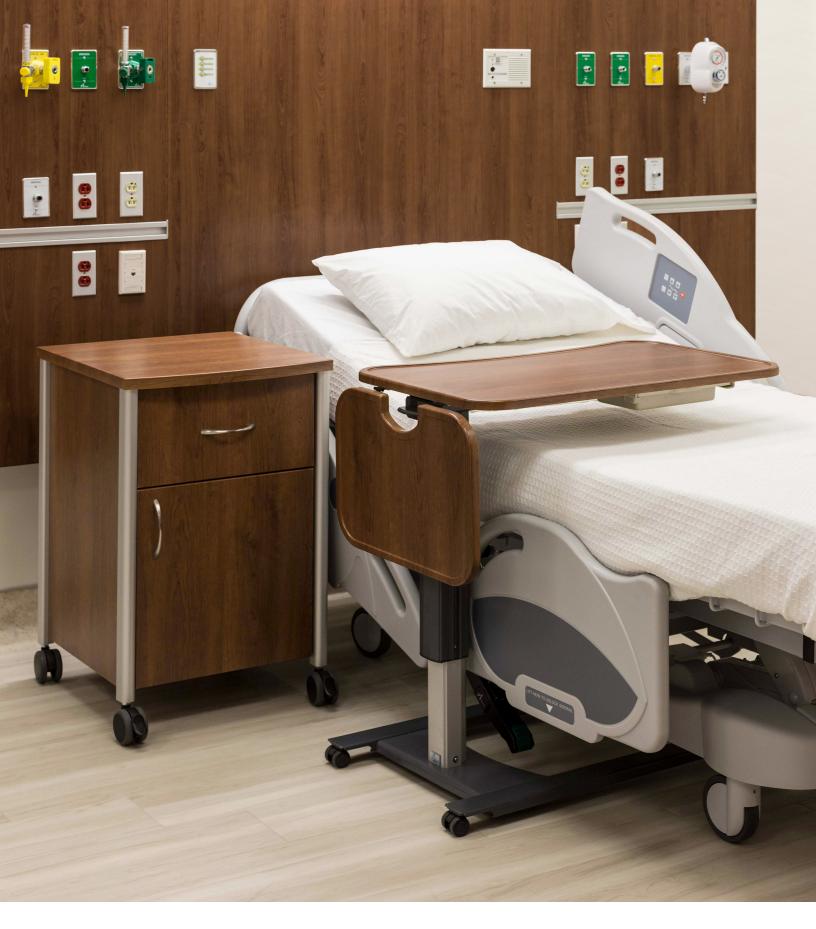

### Overbed Tables

Amico's Overbed Tables combine an attractive, ergonomic design with infection-resistant features. Our thermofoil tops provide durability and a seamless spill guard edge to reduce infection control issues. For even further infection control security, we also provide antimicrobial material tops. Manufactured with the lowest base in the industry, our Overbed Tables move easily under any hospital bed or recliner\*. An integrated rail allows accessories to be transferred from the headwall to the table for patient use.

### **Bedside Cabinets**

Amico's bedside cabinets feature contemporary designs and durable construction to meet the demanding needs of today's healthcare environment. Manufactured using seamless thermofoil and high-pressure laminate, these cabinets come with various hardware and drawer front styles to choose from. With different drawer configurations and optional features including casters, drawer liners or spill guard tops, our Bedside Cabinets can be customized to suit any existing décor.