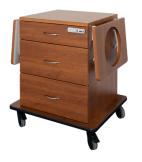

#### Fetal Monitor Carts

Our Fetal Monitor Carts are aesthetically pleasing carts that conceal medical monitoring systems in Labor and Delivery environments. These units can be fully customized to suit clinicians' needs and are made to match the existing casework in the room. Since the dimensions can be customized, these carts can be made to fit the exact requirements for the latest hardware available on the market.