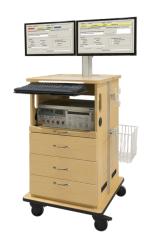

#### Fetal Monitor Carts

Our Fetal Monitor Carts are aesthetically pleasing carts that conceal medical monitoring systems in Labor and Delivery environments. These units can be fully customized to suit clinicians' needs and are made to match the existing casework in the room. Since the dimensions can be customized, these carts can be made to fit the exact requirements for the latest hardware available on the market.

#### IT Carts – Mercury Series

Our non-powered, height adjustable IT Carts are designed with flexibility and customization in mind. By combining laminate or thermofoil cabinetry with a height adjustable work station, we are able to provide the bedside charting you need in a design that complements your room décor. With integrated rails to mount accessories, and an automatic gas cylinder for easy height adjustment, this cart provides unlimited flexibility. With custom sizes available, our lightweight IT Carts can fit into any space and suit any application.