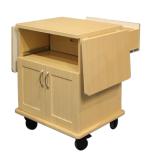

### **Bedside Cabinets**

Amico's bedside cabinets feature contemporary designs and durable construction to meet the demanding needs of today's healthcare environment. Manufactured using seamless thermofoil and high-pressure laminate, these cabinets come with various hardware and drawer front styles to choose from. With different drawer configurations and optional features including casters, drawer liners or spill guard tops, our Bedside Cabinets can be customized to suit any existing décor.

Jasper Series (Laminate)

Oliver Series (Thermofoil)

Lucas Series (Laminate or Thermofoil)