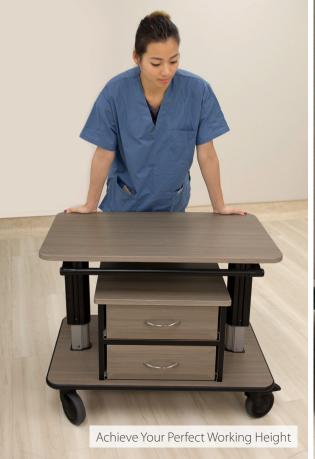

#### IT Carts – Mercury Series

Our non-powered, height adjustable IT Carts are designed with flexibility and customization in mind. By combining laminate or thermofoil cabinetry with a height adjustable work station, we are able to provide the bedside charting you need in a design that complements your room décor. With integrated rails to mount accessories, and an automatic gas cylinder for easy height adjustment, this cart provides unlimited flexibility. With custom sizes available, our lightweight IT Carts can fit into any space and suit any application.