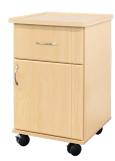

### **Bedside Cabinets**

Amico's bedside cabinets feature contemporary designs and durable construction to meet the demanding needs of today's healthcare environment. Manufactured using seamless thermofoil and high-pressure laminate, these cabinets come with various hardware and drawer front styles to choose from. With different drawer configurations and optional features including casters, drawer liners or spill guard tops, our Bedside Cabinets can be customized to suit any existing décor.

Jasper Series (Laminate)

Oliver Series (Thermofoil)

Lucas Series (Laminate or Thermofoil)