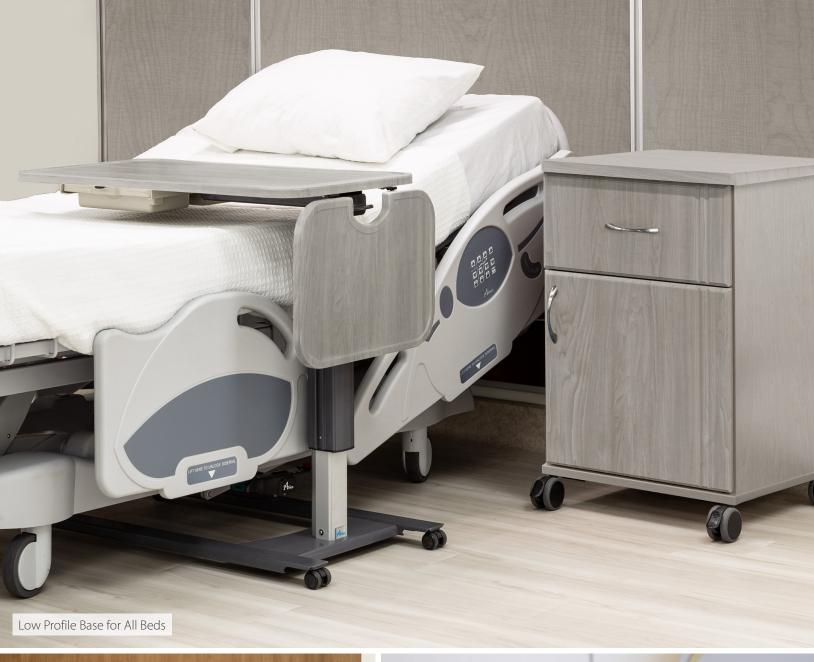

### Overbed Tables

Amico's Overbed Tables combine an attractive, ergonomic design with infection-resistant features. Our thermofoil tops provide durability and a seamless spill guard edge to reduce infection control issues. For even further infection control security, we also provide antimicrobial material tops. Manufactured with the lowest base in the industry, our Overbed Tables move easily under any hospital bed or recliner\*. An integrated rail allows accessories to be transferred from the headwall to the table for patient use.

### **Bedside Cabinets**

Amico's bedside cabinets feature contemporary designs and durable construction to meet the demanding needs of today's healthcare environment. Manufactured using seamless thermofoil and high-pressure laminate, these cabinets come with various hardware and drawer front styles to choose from. With different drawer configurations and optional features including casters, drawer liners or spill guard tops, our Bedside Cabinets can be customized to suit any existing décor.