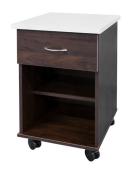

### **Bedside Cabinets**

Amico's bedside cabinets feature contemporary designs and durable construction to meet the demanding needs of today's healthcare environment. Manufactured using seamless thermofoil and high-pressure laminate, these cabinets come with various hardware and drawer front styles to choose from. With different drawer configurations and optional features including casters, drawer liners or spill guard tops, our Bedside Cabinets can be customized to suit any existing décor.

Jasper Series (Laminate)

Oliver Series (Thermofoil)

Lucas Series (Laminate or Thermofoil)