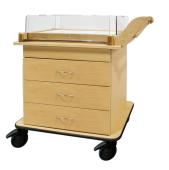

#### Baby Bassinets

Amico's Bassinets are crafted using the highest quality materials designed for long lasting durability to create a home-like environment in labor and delivery departments. Available in high-pressure laminate or seamless thermofoil finishes, our bassinets can be customized with various drawer and door configurations, as well as hardware options and additional features for charts and writing surfaces.

(Twin)

Ava Series (Drop Down Bassinet)

Connor Series (Stainless Steel)