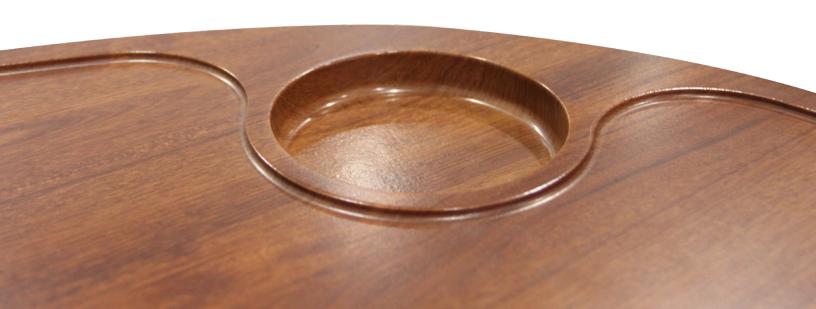

### Overbed Tables

Amico's Overbed Tables combine an attractive, ergonomic design with infection-resistant features. Our thermofoil tops provide durability and a seamless spill guard edge to reduce infection control issues. For even further infection control security, we also provide antimicrobial material tops. Manufactured with the lowest base in the industry, our Overbed Tables move easily under any hospital bed or recliner\*. An integrated rail allows accessories to be transferred from the headwall to the table for patient use.