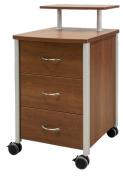

### **Bedside Cabinets**

Amico's bedside cabinets feature contemporary designs and durable construction to meet the demanding needs of today's healthcare environment. Manufactured using seamless thermofoil and high-pressure laminate, these cabinets come with various hardware and drawer front styles to choose from. With different drawer configurations and optional features including casters, drawer liners or spill guard tops, our Bedside Cabinets can be customized to suit any existing décor.

Jasper Series (Laminate)

Oliver Series (Thermofoil)

Lucas Series (Laminate or Thermofoil)