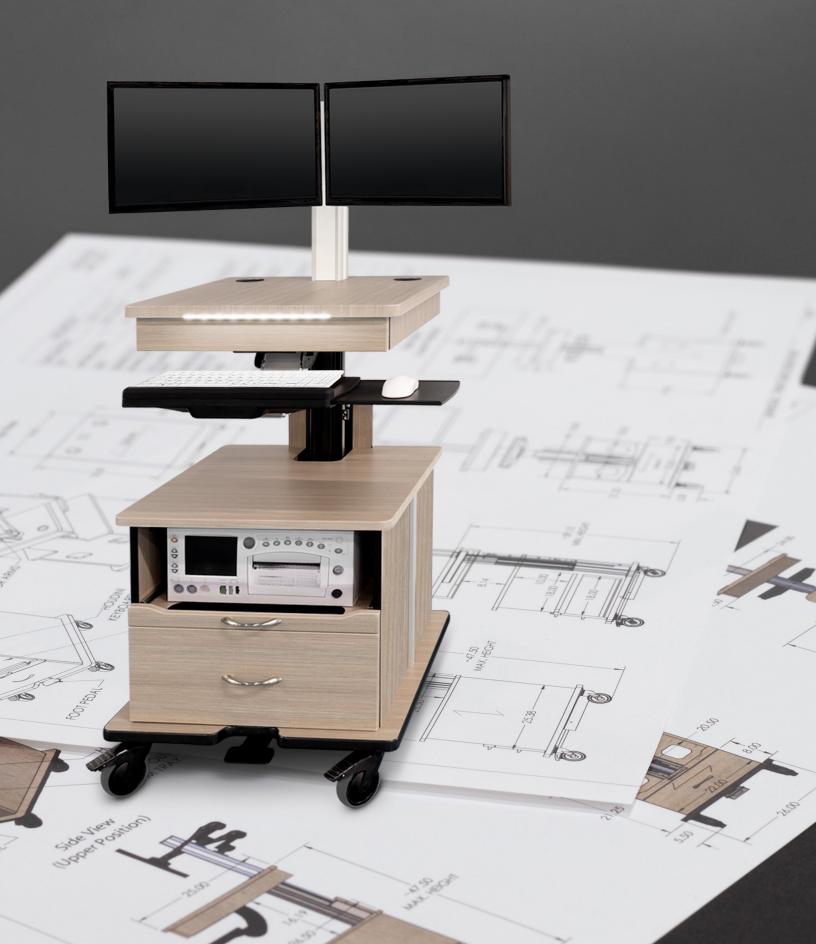

#### IT Carts – Mercury Series

Our non-powered, height adjustable IT Carts are designed with flexibility and customization in mind. By combining laminate or thermofoil cabinetry with a height adjustable work station, we are able to provide the bedside charting you need in a design that complements your room décor. With integrated rails to mount accessories, and an automatic gas cylinder for easy height adjustment, this cart provides unlimited flexibility. With custom sizes available, our lightweight IT Carts can fit into any space and suit any application.