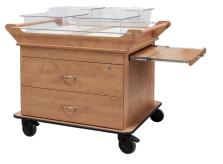

#### **Delivery Carts**

Made in seamless thermofoil and high-pressure laminate, our delivery case carts can be customized with drawers, cupboards and even pass through capabilities. With the addition of flip up side tables, the top surface can be extended to hold additional supplies. Matching the color finish to the built in casework ensures that these clinical pieces look anything but institutional in a beautiful labor and delivery suite.

Lily Series

Jordan Series

Baby Bassinets

Delivery Carts