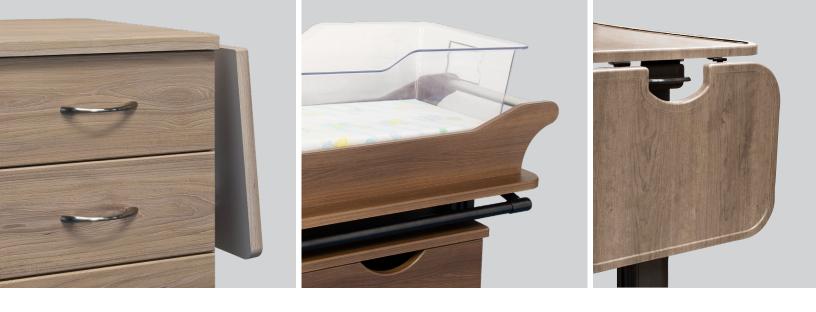

### **Bedside Cabinets**

Amico's bedside cabinets feature contemporary designs and durable construction to meet the demanding needs of today's healthcare environment. Manufactured using seamless thermofoil and high-pressure laminate, these cabinets come with various hardware and drawer front styles to choose from. With different drawer configurations and optional features including casters, drawer liners or spill guard tops, our Bedside Cabinets can be customized to suit any existing décor.

#### Baby Bassinets

Amico's Bassinets are crafted using the highest quality materials designed for long lasting durability to create a home-like environment in labor and delivery departments. Available in high-pressure laminate or seamless thermofoil finishes, our bassinets can be customized with various drawer and door configurations, as well as hardware options and additional features for charts and writing surfaces.

### Overbed Tables

Amico's Overbed Tables combine an attractive, ergonomic design with infection-resistant features. Our thermofoil tops provide durability and a seamless spill guard edge to reduce infection control issues. For even further infection control security, we also provide antimicrobial material tops. Manufactured with the lowest base in the industry, our Overbed Tables move easily under any hospital bed or recliner\*. An integrated rail allows accessories to be transferred from the headwall to the table for patient use.