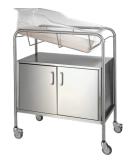

#### Baby Bassinets

Amico's Bassinets are crafted using the highest quality materials designed for long lasting durability to create a home-like environment in labor and delivery departments. Available in high-pressure laminate or seamless thermofoil finishes, our bassinets can be customized with various drawer and door configurations, as well as hardware options and additional features for charts and writing surfaces.

(Twin)

Ava Series (Drop Down Bassinet)

Connor Series (Stainless Steel)