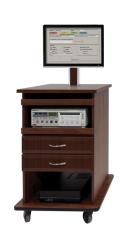

#### Fetal Monitor Carts

Our Fetal Monitor Carts are aesthetically pleasing carts that conceal medical monitoring systems in Labor and Delivery environments. These units can be fully customized to suit clinicians' needs and are made to match the existing casework in the room. Since the dimensions can be customized, these carts can be made to fit the exact requirements for the latest hardware available on the market.