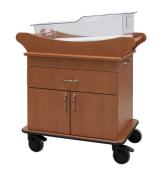

#### Baby Bassinets

Amico's Bassinets are crafted using the highest quality materials designed for long lasting durability to create a home-like environment in labor and delivery departments. Available in high-pressure laminate or seamless thermofoil finishes, our bassinets can be customized with various drawer and door configurations, as well as hardware options and additional features for charts and writing surfaces.

(Twin)

Ava Series (Drop Down Bassinet)

Connor Series (Stainless Steel)