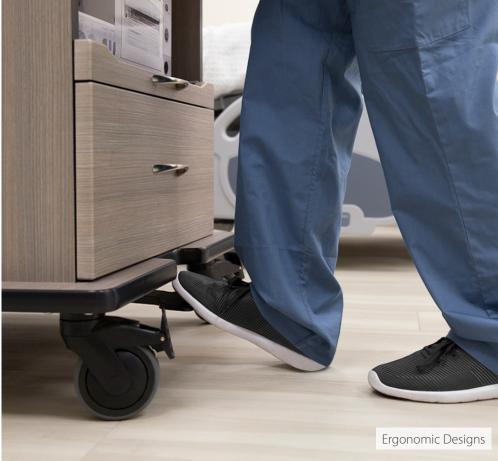

#### IT Carts – Mercury Series

Our non-powered, height adjustable IT Carts are designed with flexibility and customization in mind. By combining laminate or thermofoil cabinetry with a height adjustable work station, we are able to provide the bedside charting you need in a design that complements your room décor. With integrated rails to mount accessories, and an automatic gas cylinder for easy height adjustment, this cart provides unlimited flexibility. With custom sizes available, our lightweight IT Carts can fit into any space and suit any application.