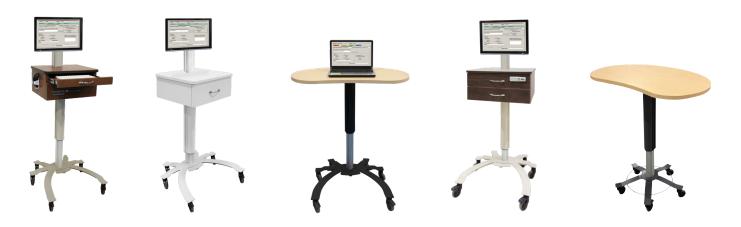

#### IT Carts – Mercury Series

Our non-powered, height adjustable IT Carts are designed with flexibility and customization in mind. By combining laminate or thermofoil cabinetry with a height adjustable work station, we are able to provide the bedside charting you need in a design that complements your room décor. With integrated rails to mount accessories, and an automatic gas cylinder for easy height adjustment, this cart provides unlimited flexibility. With custom sizes available, our lightweight IT Carts can fit into any space and suit any application.