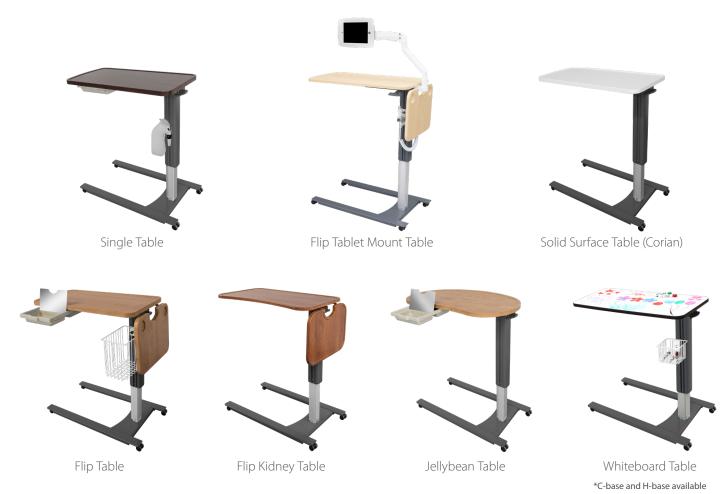

### Overbed Tables

Amico's Overbed Tables combine an attractive, ergonomic design with infection-resistant features. Our thermofoil tops provide durability and a seamless spill guard edge to reduce infection control issues. For even further infection control security, we also provide antimicrobial material tops. Manufactured with the lowest base in the industry, our Overbed Tables move easily under any hospital bed or recliner\*. An integrated rail allows accessories to be transferred from the headwall to the table for patient use.