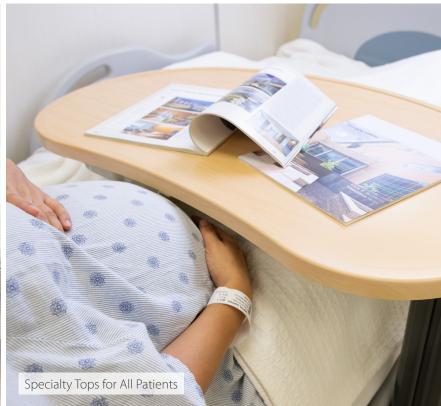

### Overbed Tables

Amico's Overbed Tables combine an attractive, ergonomic design with infection-resistant features. Our thermofoil tops provide durability and a seamless spill guard edge to reduce infection control issues. For even further infection control security, we also provide antimicrobial material tops. Manufactured with the lowest base in the industry, our Overbed Tables move easily under any hospital bed or recliner\*. An integrated rail allows accessories to be transferred from the headwall to the table for patient use.