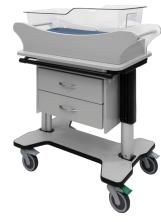

#### Baby Bassinets

Amico's Bassinets are crafted using the highest quality materials designed for long lasting durability to create a home-like environment in labor and delivery departments. Available in high-pressure laminate or seamless thermofoil finishes, our bassinets can be customized with various drawer and door configurations, as well as hardware options and additional features for charts and writing surfaces.

(Twin)

Ava Series (Drop Down Bassinet)

Connor Series (Stainless Steel)