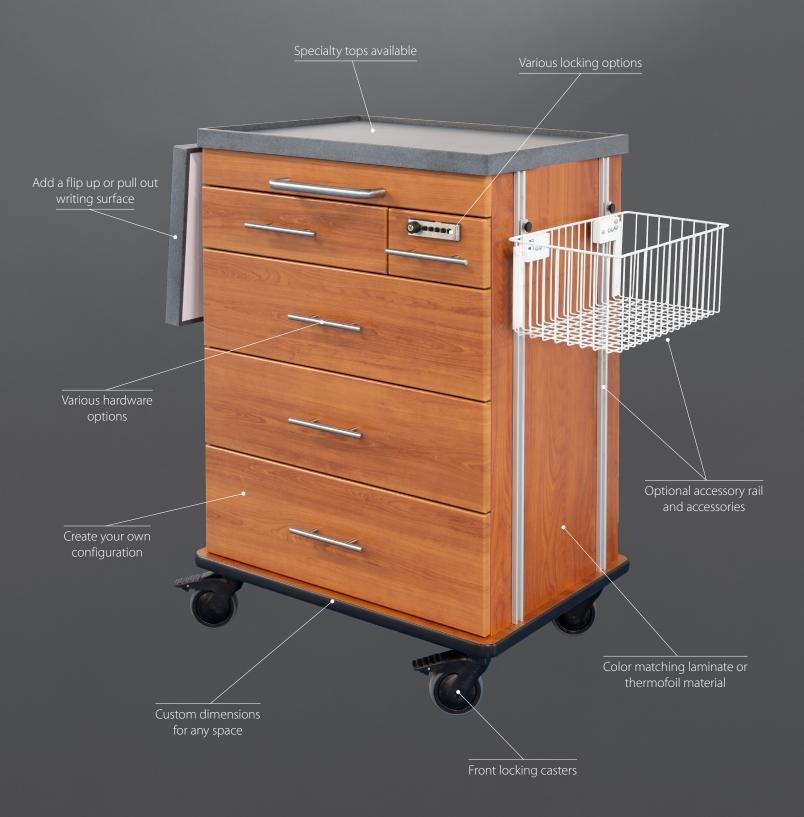

### **Bedside Cabinets**

Amico's bedside cabinets feature contemporary designs and durable construction to meet the demanding needs of today's healthcare environment. Manufactured using seamless thermofoil and high-pressure laminate, these cabinets come with various hardware and drawer front styles to choose from. With different drawer configurations and optional features including casters, drawer liners or spill guard tops, our Bedside Cabinets can be customized to suit any existing décor.

Jasper Series (Laminate)

Oliver Series (Thermofoil)

Lucas Series (Laminate or Thermofoil)