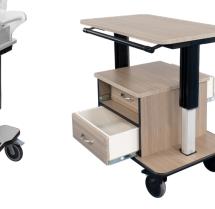

#### IT Carts – Mercury Series

Our non-powered, height adjustable IT Carts are designed with flexibility and customization in mind. By combining laminate or thermofoil cabinetry with a height adjustable work station, we are able to provide the bedside charting you need in a design that complements your room décor. With integrated rails to mount accessories, and an automatic gas cylinder for easy height adjustment, this cart provides unlimited flexibility. With custom sizes available, our lightweight IT Carts can fit into any space and suit any application.