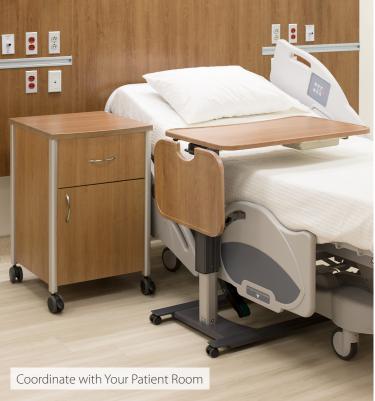

### Overbed Tables

Amico's Overbed Tables combine an attractive, ergonomic design with infection-resistant features. Our thermofoil tops provide durability and a seamless spill guard edge to reduce infection control issues. For even further infection control security, we also provide antimicrobial material tops. Manufactured with the lowest base in the industry, our Overbed Tables move easily under any hospital bed or recliner\*. An integrated rail allows accessories to be transferred from the headwall to the table for patient use.

### **Bedside Cabinets**

Amico's bedside cabinets feature contemporary designs and durable construction to meet the demanding needs of today's healthcare environment. Manufactured using seamless thermofoil and high-pressure laminate, these cabinets come with various hardware and drawer front styles to choose from. With different drawer configurations and optional features including casters, drawer liners or spill guard tops, our Bedside Cabinets can be customized to suit any existing décor.