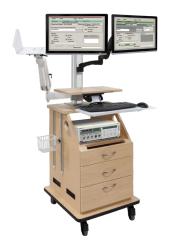

#### Fetal Monitor Carts

Our Fetal Monitor Carts are aesthetically pleasing carts that conceal medical monitoring systems in Labor and Delivery environments. These units can be fully customized to suit clinicians' needs and are made to match the existing casework in the room. Since the dimensions can be customized, these carts can be made to fit the exact requirements for the latest hardware available on the market.

#### IT Carts – Mercury Series

Our non-powered, height adjustable IT Carts are designed with flexibility and customization in mind. By combining laminate or thermofoil cabinetry with a height adjustable work station, we are able to provide the bedside charting you need in a design that complements your room décor. With integrated rails to mount accessories, and an automatic gas cylinder for easy height adjustment, this cart provides unlimited flexibility. With custom sizes available, our lightweight IT Carts can fit into any space and suit any application.