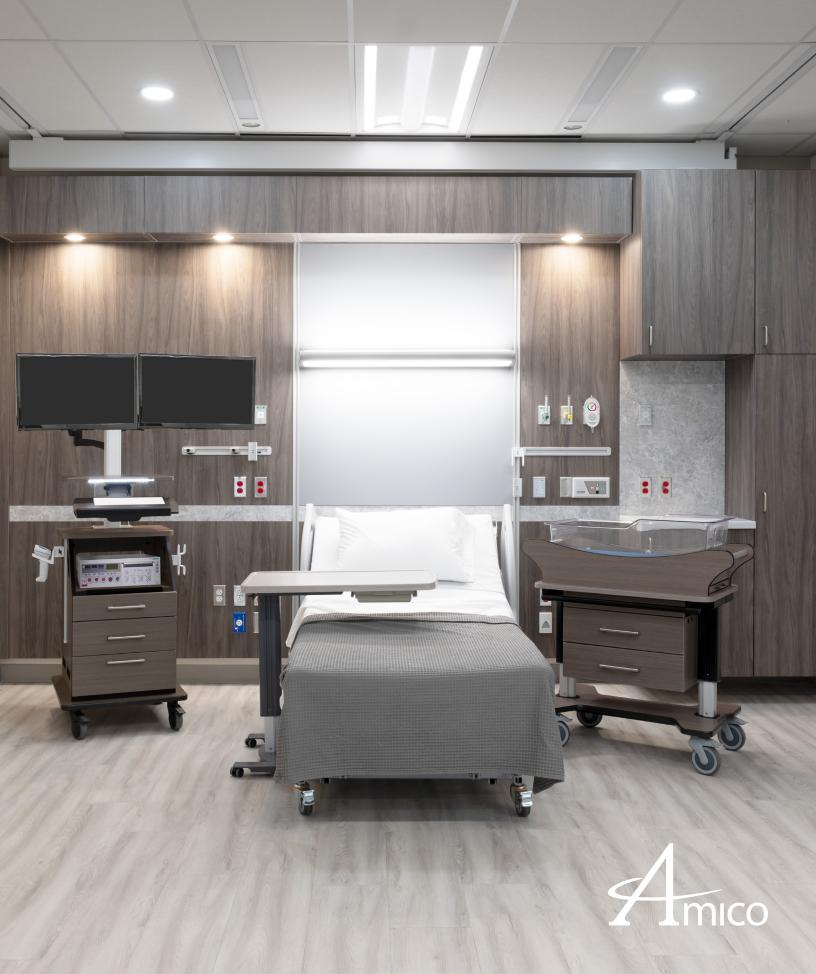

Patient Room Furniture

### Overbed Tables

Amico's Overbed Tables combine an attractive, ergonomic design with infection-resistant features. Our thermofoil tops provide durability and a seamless spill guard edge to reduce infection control issues. For even further infection control security, we also provide antimicrobial material tops. Manufactured with the lowest base in the industry, our Overbed Tables move easily under any hospital bed or recliner\*. An integrated rail allows accessories to be transferred from the headwall to the table for patient use.

### **Bedside Cabinets**

Amico's bedside cabinets feature contemporary designs and durable construction to meet the demanding needs of today's healthcare environment. Manufactured using seamless thermofoil and high-pressure laminate, these cabinets come with various hardware and drawer front styles to choose from. With different drawer configurations and optional features including casters, drawer liners or spill guard tops, our Bedside Cabinets can be customized to suit any existing décor.

#### Fetal Monitor Carts

Our Fetal Monitor Carts are aesthetically pleasing carts that conceal medical monitoring systems in Labor and Delivery environments. These units can be fully customized to suit clinicians' needs and are made to match the existing casework in the room. Since the dimensions can be customized, these carts can be made to fit the exact requirements for the latest hardware available on the market.

#### Baby Bassinets

Amico's Bassinets are crafted using the highest quality materials designed for long lasting durability to create a home-like environment in labor and delivery departments. Available in high-pressure laminate or seamless thermofoil finishes, our bassinets can be customized with various drawer and door configurations, as well as hardware options and additional features for charts and writing surfaces.