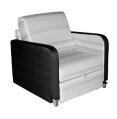

## **Sitting and Sleeping Positions**

#### **Features:**

- Single and dual models available
- Available with wood or black arm caps
- Wall-saver feature: Sleep surface extends outward while unit remains stationary
- Casters allow for easy movement
- Seats on dual sleeper operate independently