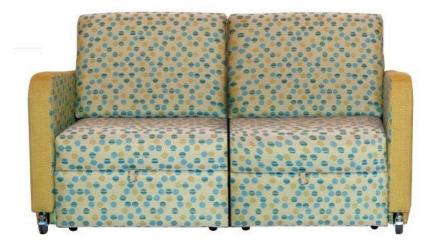

## Harmony Series

#### **Features:**

- Single and dual models available
- Available with wood or black arm caps
- Wall-saver feature: Sleep surface extends outward while unit remains stationary
- Casters allow for easy movement
- Seats on dual sleeper operate independently

## **Options and Features**

Wood or Black Arm Caps

Heavy Duty Casters

Wall Saver Feature (Sleep surface extends outward while unit remains stationary)