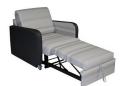

## **Sitting and Sleeping Positions**

## **Options and Features**

Wood or Black Arm Caps

Heavy Duty Casters

Wall Saver Feature (Sleep surface extends outward while unit remains stationary)

#### **Features:**

- Single and dual models available
- Available with wood or black arm caps
- Wall-saver feature: Sleep surface extends outward while unit remains stationary
- Casters allow for easy movement
- Seats on dual sleeper operate independently