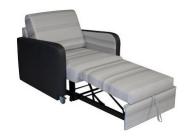

## **Sitting and Sleeping Positions**

#### **Features:**

- Single and dual models available
- Available with wood or black arm caps
- Wall-saver feature: Sleep surface extends outward while unit remains stationary
- Casters allow for easy movement
- Seats on dual sleeper operate independently