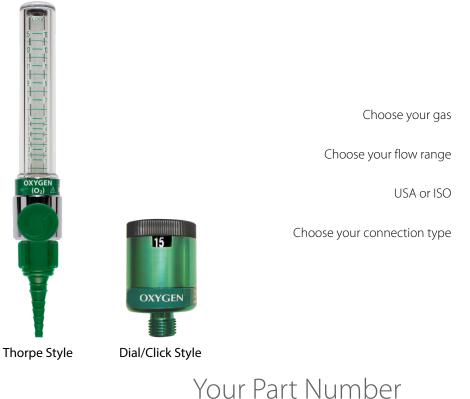

# **Flowmeter Configurator**

## Your Part Nump

### FM

\*

#### \*Add-Ons:

For Power Take-off, add "PT" to the end of the part number For Dial Style Flowmeters, add "-D" to the end of the part number For Swivels, add "-S" to the end of the part number For Metal Swivel + Chain, add "-K" to the end of the part number For MR Conditional, add "-M" to the end of the part number